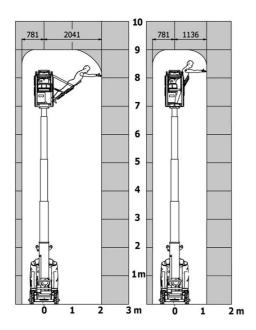

|            | 140 bar                                                                                                              |
| Hydraulic tank capacity                               |            | 22                                                                                                                   |
| Standards compliance                                  |            |                                                                                                                      |
| This machine is in compliance with:                   |            | European directives: 2006/42/EC- Machinery<br>(revised EN280:2013) - 2004/108/EC (EMC) -<br>2006/95/EC (Low voltage) |

## 90 V'Air - Load chart

#### Load Chart for MEWP Metric



## 90 V'Air - Dimensional drawing







## **Equipment**

| Standard                                                                    |
|-----------------------------------------------------------------------------|
| 2 LED front headlights with protective grille                               |
| 2 rear position headlights with LED                                         |
| 2 vertical detection radars                                                 |
| 3 anti-static braids                                                        |
| Audible alarm and illuminated indicator lamp (leveling, overload, lowering) |
| Backlit control panel                                                       |
| Battery charge indicator lamp                                               |
| CAN bus technolog