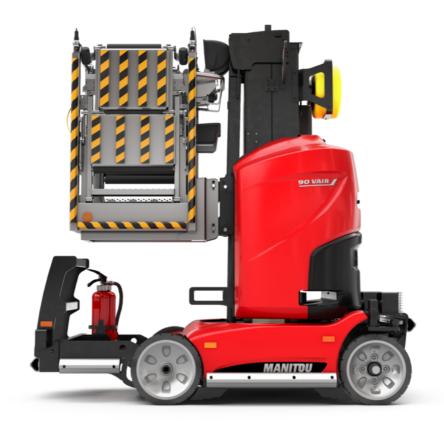

Technical sheet:

# 90 V'AIR

|                                                       | JOUAIN OIL | aleu on Apin 20, 2024 al 6.44.37 Pivi o i c                                                                          |
|-------------------------------------------------------|------------|----------------------------------------------------------------------------------------------------------------------|
| Capacities                                            |            | Metric                                                                                                               |
| Working height                                        | h21        | 9 m                                                                                                                  |
| Floor height (access)                                 | h20        | 1.03 m                                                                                                               |
| Platform height                                       | h7         | 7 m                                                                                                                  |
| Max. outreach                                         |            | 2.04 m                                                                                                               |
| Platform capacity                                     | Q          | 230 kg                                                                                                               |
| Turret rotation                                       |            | 350 °                                                                                                                |
| Number of people (indoor / outdoor)                   |            | 2/2                                                                                                                  |
| Weight and dimensions                                 |            |                                                                                                                      |
| Platform weight*                                      |            | 2710 kg                                                                                                              |
| Platform dimensions (length x width)                  | lp / ep    | 0.95 m x 0.68 m                                                                                                      |
| Overall length                                        | l1         | 2.31 m                                                                                                               |
| Overall width                                         | b1         | 1.10 m                                                                                                               |
| Overall height                                        | h17        | 2.31 m                                                                                                               |
| Counterweight offset (turret at 90°)                  | a7         | 0.04 m                                                                                                               |
| Counterweight Oversize / Reach                        |            | 0.05 m                                                                                                               |
| External turning radius                               | Wa3        | 1.98 m                                                                                                               |
| Ground clearance at centre of wheelbase               | m2         | 0.10 m                                                                                                               |
| Wheelbase                                             | У          | 1.20 m                                                                                                               |
| Performances                                          |            |                                                                                                                      |
| Drive speed - stowed                                  |            | 4.50 km/h                                                                                                            |
| Drive speed - raised                                  |            | 0.60 km/h                                                                                                            |
| Gradeability                                          |            | 25 %                                                                                                                 |
| Permissible leveling                                  |            | 2 °                                                                                                                  |
| Wheels                                                |            |                                                                                                                      |
| Tires type                                            |            | Non marking                                                                                                          |
| Standard tires                                        |            | 406 x 127 mm                                                                                                         |
| Drive wheels (front / rear)                           |            | 0 / 2                                                                                                                |
| Steering wheels (front / rear)                        |            | 2 / 0                                                                                                                |
| Braking wheels (front / rear)                         |            | 0 / 2                                                                                                                |
| Engine/Battery                                        |            |                                                                                                                      |
| Electric engine power rating                          |            | 2 x 1.50 kW                                                                                                          |
| Number of hydraulic pump / Capacity of hydraulic pump |            | 2 x 4.20 cm <sup>3</sup>                                                                                             |
| Battery voltage                                       |            | 24 V                                                                                                                 |
| Battery capacity                                      |            | 250 Ah                                                                                                               |
| Integrated charger / charger                          |            | 24 V / 30 A                                                                                                          |
| Miscellaneous                                         |            |                                                                                                                      |
| Number of cycles with STD Battery (HIRD)              |            | 39                                                                                                                   |
| Ground Pressure                                       |            | 11.30 dan/cm2                                                                                                        |
| Hydraulic Pressure                                    |            | 140 bar                                                                                                              |
| Hydraulic tank capacity                               |            | 22                                                                                                                   |
| Standards compliance                                  |            |                                                                                                                      |
| This machine is in compliance with:                   |            | European directives: 2006/42/EC- Machinery<br>(revised EN280:2013) - 2004/108/EC (EMC) -<br>2006/95/EC (Low voltage) |