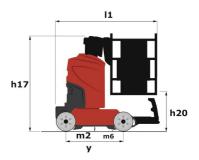

# 90 V'AIR

|                                                       | JOUAIN OIL | aleu on Apin 20, 2024 al 6.44.37 Pivi o i c                                                                          |
|-------------------------------------------------------|------------|----------------------------------------------------------------------------------------------------------------------|
| Capacities                                            |            | Metric                                                                                                               |
| Working height                                        | h21        | 9 m                                                                                                                  |
| Floor height (access)                                 | h20        | 1.03 m                                                                                                               |
| Platform height                                       | h7         | 7 m                                                                                                                  |
| Max. outreach                                         |            | 2.04 m                                                                                                               |
| Platform capacity                                     | Q          | 230 kg                                                                                                               |
| Turret rotation                                       |            | 350 °                                                                                                                |
| Number of people (indoor / outdoor)                   |            | 2/2                                                                                                                  |
| Weight and dimensions                                 |            |                                                                                                                      |
| Platform weight*                                      |            | 2710 kg                                                                                                              |
| Platform dimensions (length x width)                  | lp / ep    | 0.95 m x 0.68 m                                                                                                      |
| Overall length                                        | l1         | 2.31 m                                                                                                               |
| Overall width                                         | b1         | 1.10 m                                                                                                               |
| Overall height                                        | h17        | 2.31 m                                                                                                               |
| Counterweight offset (turret at 90°)                  | a7         | 0.04 m                                                                                                               |
| Counterweight Oversize / Reach                        |            | 0.05 m                                                                                                               |
| External turning radius                               | Wa3        | 1.98 m                                                                                                               |
| Ground clearance at centre of wheelbase               | m2         | 0.10 m                                                                                                               |
| Wheelbase                                             | У          | 1.20 m                                                                                                               |
| Performances                                          |            |                                                                                                                      |
| Drive speed - stowed                                  |            | 4.50 km/h                                                                                                            |
| Drive speed - raised                                  |            | 0.60 km/h                                                                                                            |
| Gradeability                                          |            | 25 %                                                                                                                 |
| Permissible leveling                                  |            | 2 °                                                                                                                  |
| Wheels                                                |            |                                                                                                                      |
| Tires type                                            |            | Non marking                                                                                                          |
| Standard tires                                        |            | 406 x 127 mm                                                                                                         |
| Drive wheels (front / rear)                           |            | 0 / 2                                                                                                                |
| Steering wheels (front / rear)                        |            | 2 / 0                                                                                                                |
| Braking wheels (front / rear)                         |            | 0 / 2                                                                                                                |
| Engine/Battery                                        |            |                                                                                                                      |
| Electric engine power rating                          |            | 2 x 1.50 kW                                                                                                          |
| Number of hydraulic pump / Capacity of hydraulic pump |            | 2 x 4.20 cm <sup>3</sup>                                                                                             |
| Battery voltage                                       |            | 24 V                                                                                                                 |
| Battery capacity                                      |            | 250 Ah                                                                                                               |
| Integrated charger / charger                          |            | 24 V / 30 A                                                                                                          |
| Miscellaneous                                         |            |                                                                                                                      |
| Number of cycles with STD Battery (HIRD)              |            | 39                                                                                                                   |
| Ground Pressure                                       |            | 11.30 dan/cm2                                                                                                        |
| Hydraulic Pressure                                    |            | 140 bar                                                                                                              |
| Hydraulic tank capacity                               |            | 22                                                                                                                   |
| Standards compliance                                  |            |                                                                                                                      |
| This machine is in compliance with:                   |            | European directives: 2006/42/EC- Machinery<br>(revised EN280:2013) - 2004/108/EC (EMC) -<br>2006/95/EC (Low voltage) |

## 90 V'Air - Dimensional drawing