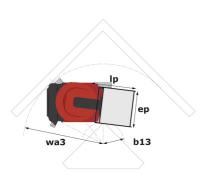

# 90 V'AIR

|                                                       | JOUAIN OIL | aleu on Apin 20, 2024 al 6.44.37 Pivi o i c                                                                          |
|-------------------------------------------------------|------------|----------------------------------------------------------------------------------------------------------------------|
| Capacities                                            |            | Metric                                                                                                               |
| Working height                                        | h21        | 9 m                                                                                                                  |
| Floor height (access)                                 | h20        | 1.03 m                                                                                                               |
| Platform height                                       | h7         | 7 m                                                                                                                  |
| Max. outreach                                         |            | 2.04 m                                                                                                               |
| Platform capacity                                     | Q          | 230 kg                                                                                                               |
| Turret rotation                                       |            | 350 °                                                                                                                |
| Number of people (indoor / outdoor)                   |            | 2/2                                                                                                                  |
| Weight and dimensions                                 |            |                                                                                                                      |
| Platform weight*                                      |            | 2710 kg                                                                                                              |
| Platform dimensions (length x width)                  | lp / ep    | 0.95 m x 0.68 m                                                                                                      |
| Overall length                                        | l1         | 2.31 m                                                                                                               |
| Overall width                                         | b1         | 1.10 m                                                                                                               |
| Overall height                                        | h17        | 2.31 m                                                                                                               |
| Counterweight offset (turret at 90°)                  | a7         | 0.04 m                                                                                                               |
| Counterweight Oversize / Reach                        |            | 0.05 m                                                                                                               |
| External turning radius                               | Wa3        | 1.98 m                                                                                                               |
| Ground clearance at centre of wheelbase               | m2         | 0.10 m                                                                                                               |
| Wheelbase                                             | У          | 1.20 m                                                                                                               |
| Performances                                          |            |                                                                                                                      |
| Drive speed - stowed                                  |            | 4.50 km/h                                                                                                            |
| Drive speed - raised                                  |            | 0.60 km/h                                                                                                            |
| Gradeability                                          |            | 25 %                                                                                                                 |
| Permissible leveling                                  |            | 2 °                                                                                                                  |
| Wheels                                                |            |                                                                                                                      |
| Tires type                                            |            | Non marking                                                                                                          |
| Standard tires                                        |            | 406 x 127 mm                                                                                                         |
| Drive wheels (front / rear)                           |            | 0 / 2                                                                                                                |
| Steering wheels (front / rear)                        |            | 2 / 0                                                                                                                |
| Braking wheels (front / rear)                         |            | 0 / 2                                                                                                                |
| Engine/Battery                                        |            |                                                                                                                      |
| Electric engine power rating                          |            | 2 x 1.50 kW                                                                                                          |
| Number of hydraulic pump / Capacity of hydraulic pump |            | 2 x 4.20 cm <sup>3</sup>                                                                                             |
| Battery voltage                                       |            | 24 V                                                                                                                 |
| Battery capacity                                      |            | 250 Ah                                                                                                               |
| Integrated charger / charger                          |            | 24 V / 30 A                                                                                                          |
| Miscellaneous                                         |            |                                                                                                                      |
| Number of cycles with STD Battery (HIRD)              |            | 39                                                                                                                   |
| Ground Pressure                                       |            | 11.30 dan/cm2                                                                                                        |
| Hydraulic Pressure                                    |            | 140 bar                                                                                                              |
| Hydraulic tank capacity                               |            | 22                                                                                                                   |
| Standards compliance                                  |            |                                                                                                                      |
| This machine is in compliance with:                   |            | European directives: 2006/42/EC- Machinery<br>(revised EN280:2013) - 2004/108/EC (EMC) -<br>2006/95/EC (Low voltage) |

## 90 V'Air - Dimensional drawing