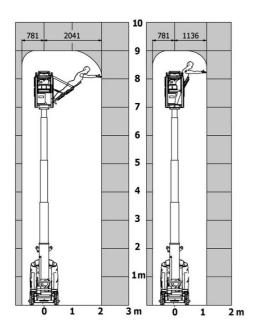

## 90 V'Air - Load chart

#### Load Chart for MEWP Metric

# 90 V'AIR

| 90 V'AIR Created on I May 202                         |         | Gleated Off 1 May 2024 at 00.39.34 OTC                                                                               |
|-------------------------------------------------------|---------|----------------------------------------------------------------------------------------------------------------------|
| Capacities                                            |         | Metric                                                                                                               |
| Working height                                        | h21     | 9 m                                                                                                                  |
| Floor height (access)                                 | h20     | 1.03 m                                                                                                               |
| Platform height                                       | h7      | 7 m                                                                                                                  |
| Max. outreach                                         |         | 2.04 m                                                                                                               |
| Platform capacity                                     | Q       | 230 kg                                                                                                               |
| Turret rotation                                       |         | 350 °                                                                                                                |
| Number of people (indoor / outdoor)                   |         | 2/2                                                                                                                  |
| Weight and dimensions                                 |         |                                                                                                                      |
| Platform weight*                                      |         | 2710 kg                                                                                                              |
| Platform dimensions (length x width)                  | lp / ep | 0.95 m x 0.68 m                                                                                                      |
| Overall length                                        | I1      | 2.31 m                                                                                                               |
| Overall width                                         | b1      | 1.10 m                                                                                                               |
| Overall height                                        | h17     | 2.31 m                                                                                                               |
| Counterweight offset (turret at 90°)                  | a7      | 0.04 m                                                                                                               |
| Counterweight Oversize / Reach                        |         | 0.05 m                                                                                                               |
| External turning radius                               | Wa3     | 1.98 m                                                                                                               |
| Ground clearance at centre of wheelbase               | m2      | 0.10 m                                                                                                               |
| Wheelbase                                             | у       | 1.20 m                                                                                                               |
| Performances                                          |         |                                                                                                                      |
| Drive speed - stowed                                  |         | 4.50 km/h                                                                                                            |
| Drive speed - raised                                  |         | 0.60 km/h                                                                                                            |
| Gradeability                                          |         | 25 %                                                                                                                 |
| Permissible leveling                                  |         | 2 °                                                                                                                  |
| Wheels                                                |         |                                                                                                                      |
| Tires type                                            |         | Non marking                                                                                                          |
| Standard tires                                        |         | 406 x 127 mm                                                                                                         |
| Drive wheels (front / rear)                           |         | 0 / 2                                                                                                                |
| Steering wheels (front / rear)                        |         | 2 / 0                                                                                                                |
| Braking wheels (front / rear)                         |         | 0 / 2                                                                                                                |
| Engine/Battery                                        |         |                                                                                                                      |
| Electric engine power rating                          |         | 2 x 1.50 kW                                                                                                          |
| Number of hydraulic pump / Capacity of hydraulic pump |         | 2 x 4.20 cm <sup>3</sup>                                                                                             |
| Battery voltage                                       |         | 24 V                                                                                                                 |
| Battery capacity                                      |         | 250 Ah                                                                                                               |
| Integrated charger / charger                          |         | 24 V / 30 A                                                                                                          |
| Miscellaneous                                         |         | 211,70011                                                                                                            |
| Number of cycles with STD Battery (HIRD)              |         | 39                                                                                                                   |
| Ground Pressure                                       |         | 11.30 dan/cm2                                                                                                        |
| Hydraulic Pressure                                    |         | 140 bar                                                                                                              |
| Hydraulic tank capacity                               |         | 22                                                                                                                   |
| Standards compliance                                  |         | <u> </u>                                                                                                             |
| This machine is in compliance with:                   |         | European directives: 2006/42/EC- Machinery<br>(revised EN280:2013) - 2004/108/EC (EMC) -<br>2006/95/EC (Low voltage) |