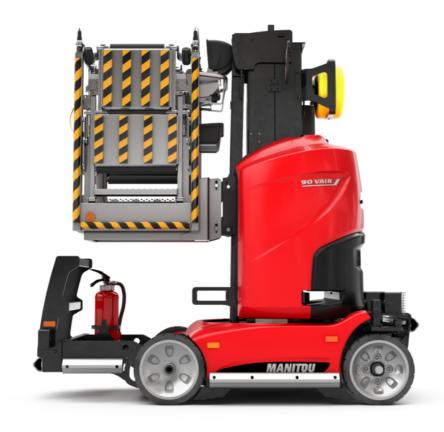

Technical sheet:

# 90 V'AIR

| 90 V'AIR Created on I May 202                         |         | Gleated Off 1 May 2024 at 00.39.34 OTC                                                                               |
|-------------------------------------------------------|---------|----------------------------------------------------------------------------------------------------------------------|
| Capacities                                            |         | Metric                                                                                                               |
| Working height                                        | h21     | 9 m                                                                                                                  |
| Floor height (access)                                 | h20     | 1.03 m                                                                                                               |
| Platform height                                       | h7      | 7 m                                                                                                                  |
| Max. outreach                                         |         | 2.04 m                                                                                                               |
| Platform capacity                                     | Q       | 230 kg                                                                                                               |
| Turret rotation                                       |         | 350 °                                                                                                                |
| Number of people (indoor / outdoor)                   |         | 2/2                                                                                                                  |
| Weight and dimensions                                 |         |                                                                                                                      |
| Platform weight*                                      |         | 2710 kg                                                                                                              |
| Platform dimensions (length x width)                  | lp / ep | 0.95 m x 0.68 m                                                                                                      |
| Overall length                                        | I1      | 2.31 m                                                                                                               |
| Overall width                                         | b1      | 1.10 m                                                                                                               |
| Overall height                                        | h17     | 2.31 m                                                                                                               |
| Counterweight offset (turret at 90°)                  | a7      | 0.04 m                                                                                                               |
| Counterweight Oversize / Reach                        |         | 0.05 m                                                                                                               |
| External turning radius                               | Wa3     | 1.98 m                                                                                                               |
| Ground clearance at centre of wheelbase               | m2      | 0.10 m                                                                                                               |
| Wheelbase                                             | у       | 1.20 m                                                                                                               |
| Performances                                          |         |                                                                                                                      |
| Drive speed - stowed                                  |         | 4.50 km/h                                                                                                            |
| Drive speed - raised                                  |         | 0.60 km/h                                                                                                            |
| Gradeability                                          |         | 25 %                                                                                                                 |
| Permissible leveling                                  |         | 2 °                                                                                                                  |
| Wheels                                                |         |                                                                                                                      |
| Tires type                                            |         | Non marking                                                                                                          |
| Standard tires                                        |         | 406 x 127 mm                                                                                                         |
| Drive wheels (front / rear)                           |         | 0 / 2                                                                                                                |
| Steering wheels (front / rear)                        |         | 2 / 0                                                                                                                |
| Braking wheels (front / rear)                         |         | 0 / 2                                                                                                                |
| Engine/Battery                                        |         |                                                                                                                      |
| Electric engine power rating                          |         | 2 x 1.50 kW                                                                                                          |
| Number of hydraulic pump / Capacity of hydraulic pump |         | 2 x 4.20 cm <sup>3</sup>                                                                                             |
| Battery voltage                                       |         | 24 V                                                                                                                 |
| Battery capacity                                      |         | 250 Ah                                                                                                               |
| Integrated charger / charger                          |         | 24 V / 30 A                                                                                                          |
| Miscellaneous                                         |         | 211,70011                                                                                                            |
| Number of cycles with STD Battery (HIRD)              |         | 39                                                                                                                   |
| Ground Pressure                                       |         | 11.30 dan/cm2                                                                                                        |
| Hydraulic Pressure                                    |         | 140 bar                                                                                                              |
| Hydraulic tank capacity                               |         | 22                                                                                                                   |
| Standards compliance                                  |         | <u> </u>                                                                                                             |
| This machine is in compliance with:                   |         | European directives: 2006/42/EC- Machinery<br>(revised EN280:2013) - 2004/108/EC (EMC) -<br>2006/95/EC (Low voltage) |