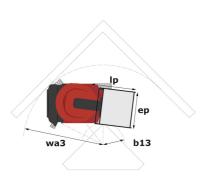

## 90 V'Air - Dimensional drawing

# 90 V'AIR

| 90 V'AIR Created on I May 202                         |         | Gleated Off 1 May 2024 at 00.39.34 OTC                                                                               |
|-------------------------------------------------------|---------|----------------------------------------------------------------------------------------------------------------------|
| Capacities                                            |         | Metric                                                                                                               |
| Working height                                        | h21     | 9 m                                                                                                                  |
| Floor height (access)                                 | h20     | 1.03 m                                                                                                               |
| Platform height                                       | h7      | 7 m                                                                                                                  |
| Max. outreach                                         |         | 2.04 m                                                                                                               |
| Platform capacity                                     | Q       | 230 kg                                                                                                               |
| Turret rotation                                       |         | 350 °                                                                                                                |
| Number of people (indoor / outdoor)                   |         | 2/2                                                                                                                  |
| Weight and dimensions                                 |         |                                                                                                                      |
| Platform weight*                                      |         | 2710 kg                                                                                                              |
| Platform dimensions (length x width)                  | lp / ep | 0.95 m x 0.68 m                                                                                                      |
| Overall length                                        | I1      | 2.31 m                                                                                                               |
| Overall width                                         | b1      | 1.10 m                                                                                                               |
| Overall height                                        | h17     | 2.31 m                                                                                                               |
| Counterweight offset (turret at 90°)                  | a7      | 0.04 m                                                                                                               |
| Counterweight Oversize / Reach                        |         | 0.05 m                                                                                                               |
| External turning radius                               | Wa3     | 1.98 m                                                                                                               |
| Ground clearance at centre of wheelbase               | m2      | 0.10 m                                                                                                               |
| Wheelbase                                             | у       | 1.20 m                                                                                                               |
| Performances                                          |         |                                                                                                                      |
| Drive speed - stowed                                  |         | 4.50 km/h                                                                                                            |
| Drive speed - raised                                  |         | 0.60 km/h                                                                                                            |
| Gradeability                                          |         | 25 %                                                                                                                 |
| Permissible leveling                                  |         | 2 °                                                                                                                  |
| Wheels                                                |         |                                                                                                                      |
| Tires type                                            |         | Non marking                                                                                                          |
| Standard tires                                        |         | 406 x 127 mm                                                                                                         |
| Drive wheels (front / rear)                           |         | 0 / 2                                                                                                                |
| Steering wheels (front / rear)                        |         | 2 / 0                                                                                                                |
| Braking wheels (front / rear)                         |         | 0 / 2                                                                                                                |
| Engine/Battery                                        |         |                                                                                                                      |
| Electric engine power rating                          |         | 2 x 1.50 kW                                                                                                          |
| Number of hydraulic pump / Capacity of hydraulic pump |         | 2 x 4.20 cm <sup>3</sup>                                                                                             |
| Battery voltage                                       |         | 24 V                                                                                                                 |
| Battery capacity                                      |         | 250 Ah                                                                                                               |
| Integrated charger / charger                          |         | 24 V / 30 A                                                                                                          |
| Miscellaneous                                         |         | 211,70011                                                                                                            |
| Number of cycles with STD Battery (HIRD)              |         | 39                                                                                                                   |
| Ground Pressure                                       |         | 11.30 dan/cm2                                                                                                        |
| Hydraulic Pressure                                    |         | 140 bar                                                                                                              |
| Hydraulic tank capacity                               |         | 22                                                                                                                   |
| Standards compliance                                  |         | <u> </u>                                                                                                             |
| This machine is in compliance with:                   |         | European directives: 2006/42/EC- Machinery<br>(revised EN280:2013) - 2004/108/EC (EMC) -<br>2006/95/EC (Low voltage) |