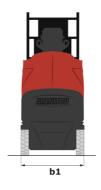

## 90 V'Air - Dimensional drawing

# 90 V'AIR

| 90 V'AIR Created on I May 202                         |         | Gleated Off 1 May 2024 at 00.39.34 OTC                                                                               |
|-------------------------------------------------------|---------|----------------------------------------------------------------------------------------------------------------------|
| Capacities                                            |         | Metric                                                                                                               |
| Working height                                        | h21     | 9 m                                                                                                                  |
| Floor height (access)                                 | h20     | 1.03 m                                                                                                               |
| Platform height                                       | h7      | 7 m                                                                                                                  |
| Max. outreach                                         |         | 2.04 m                                                                                                               |
| Platform capacity                                     | Q       | 230 kg                                                                                                               |
| Turret rotation                                       |         | 350 °                                                                                                                |
| Number of people (indoor / outdoor)                   |         | 2/2                                                                                                                  |
| Weight and dimensions                                 |         |                                                                                                                      |
| Platform weight*                                      |         | 2710 kg                                                                                                              |
| Platform dimensions (length x width)                  | lp / ep | 0.95 m x 0.68 m                                                                                                      |
| Overall length                                        | I1      | 2.31 m                                                                                                               |
| Overall width                                         | b1      | 1.10 m                                                                                                               |
| Overall height                                        | h17     | 2.31 m                                                                                                               |
| Counterweight offset (turret at 90°)                  | a7      | 0.04 m                                                                                                               |
| Counterweight Oversize / Reach                        |         | 0.05 m                                                                                                               |
| External turning radius                               | Wa3     | 1.98 m                                                                                                               |
| Ground clearance at centre of wheelbase               | m2      | 0.10 m                                                                                                               |
| Wheelbase                                             | у       | 1.20 m                                                                                                               |
| Performances                                          |         |                                                                                                                      |
| Drive speed - stowed                                  |         | 4.50 km/h                                                                                                            |
| Drive speed - raised                                  |         | 0.60 km/h                                                                                                            |
| Gradeability                                          |         | 25 %                                                                                                                 |
| Permissible leveling                                  |         | 2 °                                                                                                                  |
| Wheels                                                |         |                                                                                                                      |
| Tires type                                            |         | Non marking                                                                                                          |
| Standard tires                                        |         | 406 x 127 mm                                                                                                         |
| Drive wheels (front / rear)                           |         | 0 / 2                                                                                                                |
| Steering wheels (front / rear)                        |         | 2 / 0                                                                                                                |
| Braking wheels (front / rear)                         |         | 0 / 2                                                                                                                |
| Engine/Battery                                        |         |                                                                                                                      |
| Electric engine power rating                          |         | 2 x 1.50 kW                                                                                                          |
| Number of hydraulic pump / Capacity of hydraulic pump |         | 2 x 4.20 cm <sup>3</sup>                                                                                             |
| Battery voltage                                       |         | 24 V                                                                                                                 |
| Battery capacity                                      |         | 250 Ah                                                                                                               |
| Integrated charger / charger                          |         | 24 V / 30 A                                                                                                          |
| Miscellaneous                                         |         | 211,70011                                                                                                            |
| Number of cycles with STD Battery (HIRD)              |         | 39                                                                                                                   |
| Ground Pressure                                       |         | 11.30 dan/cm2                                                                                                        |
| Hydraulic Pressure                                    |         | 140 bar                                                                                                              |
| Hydraulic tank capacity                               |         | 22                                                                                                                   |
| Standards compliance                                  |         | <u> </u>                                                                                                             |
| This machine is in compliance with:                   |         | European directives: 2006/42/EC- Machinery<br>(revised EN280:2013) - 2004/108/EC (EMC) -<br>2006/95/EC (Low voltage) |