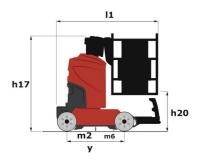

# 90 V'AIR

| 90 V'AIR Created on I May 202                         |         | Gleated Off 1 May 2024 at 00.39.34 OTC                                                                               |
|-------------------------------------------------------|---------|----------------------------------------------------------------------------------------------------------------------|
| Capacities                                            |         | Metric                                                                                                               |
| Working height                                        | h21     | 9 m                                                                                                                  |
| Floor height (access)                                 | h20     | 1.03 m                                                                                                               |
| Platform height                                       | h7      | 7 m                                                                                                                  |
| Max. outreach                                         |         | 2.04 m                                                                                                               |
| Platform capacity                                     | Q       | 230 kg                                                                                                               |
| Turret rotation                                       |         | 350 °                                                                                                                |
| Number of people (indoor / outdoor)                   |         | 2/2                                                                                                                  |
| Weight and dimensions                                 |         |                                                                                                                      |
| Platform weight*                                      |         | 2710 kg                                                                                                              |
| Platform dimensions (length x width)                  | lp / ep | 0.95 m x 0.68 m                                                                                                      |
| Overall length                                        | I1      | 2.31 m                                                                                                               |
| Overall width                                         | b1      | 1.10 m                                                                                                               |
| Overall height                                        | h17     | 2.31 m                                                                                                               |
| Counterweight offset (turret at 90°)                  | a7      | 0.04 m                                                                                                               |
| Counterweight Oversize / Reach                        |         | 0.05 m                                                                                                               |
| External turning radius                               | Wa3     | 1.98 m                                                                                                               |
| Ground clearance at centre of wheelbase               | m2      | 0.10 m                                                                                                               |
| Wheelbase                                             | у       | 1.20 m                                                                                                               |
| Performances                                          |         |                                                                                                                      |
| Drive speed - stowed                                  |         | 4.50 km/h                                                                                                            |
| Drive speed - raised                                  |         | 0.60 km/h                                                                                                            |
| Gradeability                                          |         | 25 %                                                                                                                 |
| Permissible leveling                                  |         | 2 °                                                                                                                  |
| Wheels                                                |         |                                                                                                                      |
| Tires type                                            |         | Non marking                                                                                                          |
| Standard tires                                        |         | 406 x 127 mm                                                                                                         |
| Drive wheels (front / rear)                           |         | 0 / 2                                                                                                                |
| Steering wheels (front / rear)                        |         | 2 / 0                                                                                                                |
| Braking wheels (front / rear)                         |         | 0 / 2                                                                                                                |
| Engine/Battery                                        |         |                                                                                                                      |
| Electric engine power rating                          |         | 2 x 1.50 kW                                                                                                          |
| Number of hydraulic pump / Capacity of hydraulic pump |         | 2 x 4.20 cm <sup>3</sup>                                                                                             |
| Battery voltage                                       |         | 24 V                                                                                                                 |
| Battery capacity                                      |         | 250 Ah                                                                                                               |
| Integrated charger / charger                          |         | 24 V / 30 A                                                                                                          |
| Miscellaneous                                         |         | 211,70011                                                                                                            |
| Number of cycles with STD Battery (HIRD)              |         | 39                                                                                                                   |
| Ground Pressure                                       |         | 11.30 dan/cm2                                                                                                        |
| Hydraulic Pressure                                    |         | 140 bar                                                                                                              |
| Hydraulic tank capacity                               |         | 22                                                                                                                   |
| Standards compliance                                  |         | <u> </u>                                                                                                             |
| This machine is in compliance with:                   |         | European directives: 2006/42/EC- Machinery<br>(revised EN280:2013) - 2004/108/EC (EMC) -<br>2006/95/EC (Low voltage) |

## 90 V'Air - Dimensional drawing