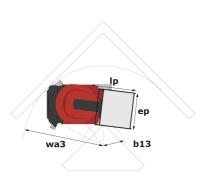

### 90 V'Air - Dimensional drawing

# 90 V'AIR

| -                                                     |         | 90 VAIR Created Off May 20, 2024 at 6.07.46 FW OTC                                                                   |  |
|-------------------------------------------------------|---------|----------------------------------------------------------------------------------------------------------------------|--|
| Capacities                                            |         | Metric                                                                                                               |  |
| Working height                                        | h21     | 9 m                                                                                                                  |  |
| Floor height (access)                                 | h20     | 1.03 m                                                                                                               |  |
| Platform height                                       | h7      | 7 m                                                                                                                  |  |
| Max. outreach                                         |         | 2.04 m                                                                                                               |  |
| Platform capacity                                     | Q       | 230 kg                                                                                                               |  |
| Turret rotation                                       |         | 350 °                                                                                                                |  |
| Number of people (indoor / outdoor)                   |         | 2/2                                                                                                                  |  |
| Weight and dimensions                                 |         |                                                                                                                      |  |
| Platform weight*                                      |         | 2710 kg                                                                                                              |  |
| Platform dimensions (length x width)                  | lp / ep | 0.95 m x 0.68 m                                                                                                      |  |
| Overall length                                        | l1      | 2.31 m                                                                                                               |  |
| Overall width                                         | b1      | 1.10 m                                                                                                               |  |
| Overall height                                        | h17     | 2.31 m                                                                                                               |  |
| Counterweight offset (turret at 90°)                  | a7      | 0.04 m                                                                                                               |  |
| Counterweight Oversize / Reach                        |         | 0.05 m                                                                                                               |  |
| External turning radius                               | Wa3     | 1.98 m                                                                                                               |  |
| Ground clearance at centre of wheelbase               | m2      | 0.10 m                                                                                                               |  |
| Wheelbase                                             | у       | 1.20 m                                                                                                               |  |
| Performances                                          |         |                                                                                                                      |  |
| Drive speed - stowed                                  |         | 4.50 km/h                                                                                                            |  |
| Drive speed - raised                                  |         | 0.60 km/h                                                                                                            |  |
| Gradeability                                          |         | 25 %                                                                                                                 |  |
| Permissible leveling                                  |         | 2 °                                                                                                                  |  |
| Wheels                                                |         | <del>-</del>                                                                                                         |  |
| Tires type                                            |         | Non marking                                                                                                          |  |
| Standard tires                                        |         | 406 x 127 mm                                                                                                         |  |
| Drive wheels (front / rear)                           |         | 0 / 2                                                                                                                |  |
| Steering wheels (front / rear)                        |         | 2 / 0                                                                                                                |  |
| Braking wheels (front / rear)                         |         | 0 / 2                                                                                                                |  |
| Engine/Battery                                        |         | 3, <u>2</u>                                                                                                          |  |
| Electric engine power rating                          |         | 2 x 1.50 kW                                                                                                          |  |
| Number of hydraulic pump / Capacity of hydraulic pump |         | 2 x 4.20 cm³                                                                                                         |  |
| Battery voltage                                       |         | 24 V                                                                                                                 |  |
| Battery capacity                                      |         | 250 Ah                                                                                                               |  |
| Integrated charger / charger                          |         | 24 V / 30 A                                                                                                          |  |
| Miscellaneous                                         |         | 2.17007.                                                                                                             |  |
| Number of cycles with STD Battery (HIRD)              |         | 39                                                                                                                   |  |
| Ground Pressure                                       |         | 11.30 dan/cm2                                                                                                        |  |
| Hydraulic Pressure                                    |         | 140 bar                                                                                                              |  |
| Hydraulic oil tank capacity                           |         | 22                                                                                                                   |  |
| Standards compliance                                  |         | <u> </u>                                                                                                             |  |
| This machine is in compliance with:                   |         | European directives: 2006/42/EC- Machinery<br>(revised EN280:2013) - 2004/108/EC (EMC) -<br>2006/95/EC (Low voltage) |  |