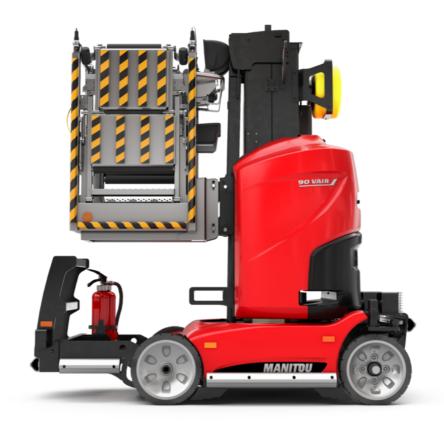

# 90 V'AIR

| -                                                     |         | 90 VAIR Created Off May 20, 2024 at 6.07.46 FW OTC                                                                   |  |
|-------------------------------------------------------|---------|----------------------------------------------------------------------------------------------------------------------|--|
| Capacities                                            |         | Metric                                                                                                               |  |
| Working height                                        | h21     | 9 m                                                                                                                  |  |
| Floor height (access)                                 | h20     | 1.03 m                                                                                                               |  |
| Platform height                                       | h7      | 7 m                                                                                                                  |  |
| Max. outreach                                         |         | 2.04 m                                                                                                               |  |
| Platform capacity                                     | Q       | 230 kg                                                                                                               |  |
| Turret rotation                                       |         | 350 °                                                                                                                |  |
| Number of people (indoor / outdoor)                   |         | 2/2                                                                                                                  |  |
| Weight and dimensions                                 |         |                                                                                                                      |  |
| Platform weight*                                      |         | 2710 kg                                                                                                              |  |
| Platform dimensions (length x width)                  | lp / ep | 0.95 m x 0.68 m                                                                                                      |  |
| Overall length                                        | l1      | 2.31 m                                                                                                               |  |
| Overall width                                         | b1      | 1.10 m                                                                                                               |  |
| Overall height                                        | h17     | 2.31 m                                                                                                               |  |
| Counterweight offset (turret at 90°)                  | a7      | 0.04 m                                                                                                               |  |
| Counterweight Oversize / Reach                        |         | 0.05 m                                                                                                               |  |
| External turning radius                               | Wa3     | 1.98 m                                                                                                               |  |
| Ground clearance at centre of wheelbase               | m2      | 0.10 m                                                                                                               |  |
| Wheelbase                                             | у       | 1.20 m                                                                                                               |  |
| Performances                                          |         |                                                                                                                      |  |
| Drive speed - stowed                                  |         | 4.50 km/h                                                                                                            |  |
| Drive speed - raised                                  |         | 0.60 km/h                                                                                                            |  |
| Gradeability                                          |         | 25 %                                                                                                                 |  |
| Permissible leveling                                  |         | 2 °                                                                                                                  |  |
| Wheels                                                |         | <del>-</del>                                                                                                         |  |
| Tires type                                            |         | Non marking                                                                                                          |  |
| Standard tires                                        |         | 406 x 127 mm                                                                                                         |  |
| Drive wheels (front / rear)                           |         | 0 / 2                                                                                                                |  |
| Steering wheels (front / rear)                        |         | 2 / 0                                                                                                                |  |
| Braking wheels (front / rear)                         |         | 0 / 2                                                                                                                |  |
| Engine/Battery                                        |         | 3, <u>2</u>                                                                                                          |  |
| Electric engine power rating                          |         | 2 x 1.50 kW                                                                                                          |  |
| Number of hydraulic pump / Capacity of hydraulic pump |         | 2 x 4.20 cm³                                                                                                         |  |
| Battery voltage                                       |         | 24 V                                                                                                                 |  |
| Battery capacity                                      |         | 250 Ah                                                                                                               |  |
| Integrated charger / charger                          |         | 24 V / 30 A                                                                                                          |  |
| Miscellaneous                                         |         | 2.17007.                                                                                                             |  |
| Number of cycles with STD Battery (HIRD)              |         | 39                                                                                                                   |  |
| Ground Pressure                                       |         | 11.30 dan/cm2                                                                                                        |  |
| Hydraulic Pressure                                    |         | 140 bar                                                                                                              |  |
| Hydraulic oil tank capacity                           |         | 22                                                                                                                   |  |
| Standards compliance                                  |         | <u> </u>                                                                                                             |  |
| This machine is in compliance with:                   |         | European directives: 2006/42/EC- Machinery<br>(revised EN280:2013) - 2004/108/EC (EMC) -<br>2006/95/EC (Low voltage) |  |