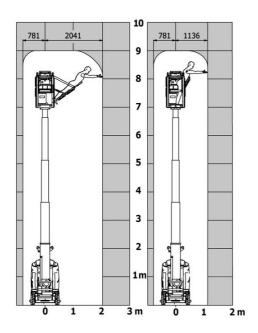

|         | 140 bar                                                                                                              |  |
| Hydraulic oil tank capacity                           |         | 22                                                                                                                   |  |
| Standards compliance                                  |         | <u> </u>                                                                                                             |  |
| This machine is in compliance with:                   |         | European directives: 2006/42/EC- Machinery<br>(revised EN280:2013) - 2004/108/EC (EMC) -<br>2006/95/EC (Low voltage) |  |

### 90 V'Air - Load chart

#### Load Chart for MEWP Metric



### 90 V'Air - Dimensional drawing







## **Equipment**

| Observational                                                               |
|-----------------------------------------------------------------------------|
| Standard                                                                    |
| 2 LED front headlights with protective grille                               |
| 2 rear position headlights with LED                                         |
| 2 vertical detection radars                                                 |
| 3 anti-static braids                                                        |
| Audible alarm and illuminated indicator lamp (leveling, overload, lowering) |
| Backlit control panel                                                       |
| Battery charge i