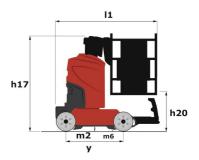

# 90 V'AIR

| -                                                     |         | 90 VAIR Created Off May 20, 2024 at 6.07.46 FW OTC                                                                   |  |
|-------------------------------------------------------|---------|----------------------------------------------------------------------------------------------------------------------|--|
| Capacities                                            |         | Metric                                                                                                               |  |
| Working height                                        | h21     | 9 m                                                                                                                  |  |
| Floor height (access)                                 | h20     | 1.03 m                                                                                                               |  |
| Platform height                                       | h7      | 7 m                                                                                                                  |  |
| Max. outreach                                         |         | 2.04 m                                                                                                               |  |
| Platform capacity                                     | Q       | 230 kg                                                                                                               |  |
| Turret rotation                                       |         | 350 °                                                                                                                |  |
| Number of people (indoor / outdoor)                   |         | 2/2                                                                                                                  |  |
| Weight and dimensions                                 |         |                                                                                                                      |  |
| Platform weight*                                      |         | 2710 kg                                                                                                              |  |
| Platform dimensions (length x width)                  | lp / ep | 0.95 m x 0.68 m                                                                                                      |  |
| Overall length                                        | l1      | 2.31 m                                                                                                               |  |
| Overall width                                         | b1      | 1.10 m                                                                                                               |  |
| Overall height                                        | h17     | 2.31 m                                                                                                               |  |
| Counterweight offset (turret at 90°)                  | a7      | 0.04 m                                                                                                               |  |
| Counterweight Oversize / Reach                        |         | 0.05 m                                                                                                               |  |
| External turning radius                               | Wa3     | 1.98 m                                                                                                               |  |
| Ground clearance at centre of wheelbase               | m2      | 0.10 m                                                                                                               |  |
| Wheelbase                                             | у       | 1.20 m                                                                                                               |  |
| Performances                                          |         |                                                                                                                      |  |
| Drive speed - stowed                                  |         | 4.50 km/h                                                                                                            |  |
| Drive speed - raised                                  |         | 0.60 km/h                                                                                                            |  |
| Gradeability                                          |         | 25 %                                                                                                                 |  |
| Permissible leveling                                  |         | 2 °                                                                                                                  |  |
| Wheels                                                |         | <del>-</del>                                                                                                         |  |
| Tires type                                            |         | Non marking                                                                                                          |  |
| Standard tires                                        |         | 406 x 127 mm                                                                                                         |  |
| Drive wheels (front / rear)                           |         | 0 / 2                                                                                                                |  |
| Steering wheels (front / rear)                        |         | 2 / 0                                                                                                                |  |
| Braking wheels (front / rear)                         |         | 0 / 2                                                                                                                |  |
| Engine/Battery                                        |         | 3, <u>2</u>                                                                                                          |  |
| Electric engine power rating                          |         | 2 x 1.50 kW                                                                                                          |  |
| Number of hydraulic pump / Capacity of hydraulic pump |         | 2 x 4.20 cm³                                                                                                         |  |
| Battery voltage                                       |         | 24 V                                                                                                                 |  |
| Battery capacity                                      |         | 250 Ah                                                                                                               |  |
| Integrated charger / charger                          |         | 24 V / 30 A                                                                                                          |  |
| Miscellaneous                                         |         | 2.17007.                                                                                                             |  |
| Number of cycles with STD Battery (HIRD)              |         | 39                                                                                                                   |  |
| Ground Pressure                                       |         | 11.30 dan/cm2                                                                                                        |  |
| Hydraulic Pressure                                    |         | 140 bar                                                                                                              |  |
| Hydraulic oil tank capacity                           |         | 22                                                                                                                   |  |
| Standards compliance                                  |         | <u> </u>                                                                                                             |  |
| This machine is in compliance with:                   |         | European directives: 2006/42/EC- Machinery<br>(revised EN280:2013) - 2004/108/EC (EMC) -<br>2006/95/EC (Low voltage) |  |

### 90 V'Air - Dimensional drawing