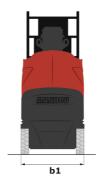

### 90 V'Air - Dimensional drawing

# 90 V'AIR

| -                                                     |         | 90 VAIR Created Off May 20, 2024 at 6.07.46 FW OTC                                                                   |  |
|-------------------------------------------------------|---------|----------------------------------------------------------------------------------------------------------------------|--|
| Capacities                                            |         | Metric                                                                                                               |  |
| Working height                                        | h21     | 9 m                                                                                                                  |  |
| Floor height (access)                                 | h20     | 1.03 m                                                                                                               |  |
| Platform height                                       | h7      | 7 m                                                                                                                  |  |
| Max. outreach                                         |         | 2.04 m                                                                                                               |  |
| Platform capacity                                     | Q       | 230 kg                                                                                                               |  |
| Turret rotation                                       |         | 350 °                                                                                                                |  |
| Number of people (indoor / outdoor)                   |         | 2/2                                                                                                                  |  |
| Weight and dimensions                                 |         |                                                                                                                      |  |
| Platform weight*                                      |         | 2710 kg                                                                                                              |  |
| Platform dimensions (length x width)                  | lp / ep | 0.95 m x 0.68 m                                                                                                      |  |
| Overall length                                        | l1      | 2.31 m                                                                                                               |  |
| Overall width                                         | b1      | 1.10 m                                                                                                               |  |
| Overall height                                        | h17     | 2.31 m                                                                                                               |  |
| Counterweight offset (turret at 90°)                  | a7      | 0.04 m                                                                                                               |  |
| Counterweight Oversize / Reach                        |         | 0.05 m                                                                                                               |  |
| External turning radius                               | Wa3     | 1.98 m                                                                                                               |  |
| Ground clearance at centre of wheelbase               | m2      | 0.10 m                                                                                                               |  |
| Wheelbase                                             | у       | 1.20 m                                                                                                               |  |
| Performances                                          |         |                                                                                                                      |  |
| Drive speed - stowed                                  |         | 4.50 km/h                                                                                                            |  |
| Drive speed - raised                                  |         | 0.60 km/h                                                                                                            |  |
| Gradeability                                          |         | 25 %                                                                                                                 |  |
| Permissible leveling                                  |         | 2 °                                                                                                                  |  |
| Wheels                                                |         | <del>-</del>                                                                                                         |  |
| Tires type                                            |         | Non marking                                                                                                          |  |
| Standard tires                                        |         | 406 x 127 mm                                                                                                         |  |
| Drive wheels (front / rear)                           |         | 0 / 2                                                                                                                |  |
| Steering wheels (front / rear)                        |         | 2 / 0                                                                                                                |  |
| Braking wheels (front / rear)                         |         | 0 / 2                                                                                                                |  |
| Engine/Battery                                        |         | 3, <u>2</u>                                                                                                          |  |
| Electric engine power rating                          |         | 2 x 1.50 kW                                                                                                          |  |
| Number of hydraulic pump / Capacity of hydraulic pump |         | 2 x 4.20 cm³                                                                                                         |  |
| Battery voltage                                       |         | 24 V                                                                                                                 |  |
| Battery capacity                                      |         | 250 Ah                                                                                                               |  |
| Integrated charger / charger                          |         | 24 V / 30 A                                                                                                          |  |
| Miscellaneous                                         |         | 2.17007.                                                                                                             |  |
| Number of cycles with STD Battery (HIRD)              |         | 39                                                                                                                   |  |
| Ground Pressure                                       |         | 11.30 dan/cm2                                                                                                        |  |
| Hydraulic Pressure                                    |         | 140 bar                                                                                                              |  |
| Hydraulic oil tank capacity                           |         | 22                                                                                                                   |  |
| Standards compliance                                  |         | <u> </u>                                                                                                             |  |
| This machine is in compliance with:                   |         | European directives: 2006/42/EC- Machinery<br>(revised EN280:2013) - 2004/108/EC (EMC) -<br>2006/95/EC (Low voltage) |  |