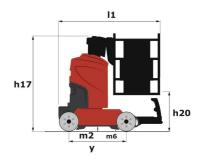

# 90 V'AIR

|                                                       | JO VAIR                | AIR Cleated Off 3 May 2024 at 12.44.23 FW OTC                                                                        |  |
|-------------------------------------------------------|------------------------|----------------------------------------------------------------------------------------------------------------------|--|
| Capacities                                            |                        | Metric                                                                                                               |  |
| Working height                                        | h21                    | 9 m                                                                                                                  |  |
| Floor height (access)                                 | h20                    | 1.03 m                                                                                                               |  |
| Platform height                                       | h7                     | 7 m                                                                                                                  |  |
| Max. outreach                                         |                        | 2.04 m                                                                                                               |  |
| Platform capacity                                     | Q                      | 230 kg                                                                                                               |  |
| Turret rotation                                       |                        | 350 °                                                                                                                |  |
| Number of people (indoor / outdoor)                   |                        | 2/2                                                                                                                  |  |
| Weight and dimensions                                 |                        |                                                                                                                      |  |
| Platform weight*                                      |                        | 2710 kg                                                                                                              |  |
| Platform dimensions (length x width)                  | lp / ep                | 0.95 m x 0.68 m                                                                                                      |  |
| Overall length                                        | l1                     | 2.31 m                                                                                                               |  |
| Overall width                                         | b1                     | 1.10 m                                                                                                               |  |
| Overall height                                        | h17                    | 2.31 m                                                                                                               |  |
| Counterweight offset (turret at 90°)                  | a7                     | 0.04 m                                                                                                               |  |
| Counterweight Oversize / Reach                        |                        | 0.05 m                                                                                                               |  |
| External turning radius                               | Wa3                    | 1.98 m                                                                                                               |  |
| Ground clearance at centre of wheelbase               | m2                     | 0.10 m                                                                                                               |  |
| Wheelbase                                             | у                      | 1.20 m                                                                                                               |  |
| Performances                                          | , in the second second |                                                                                                                      |  |
| Drive speed - stowed                                  |                        | 4.50 km/h                                                                                                            |  |
| Drive speed - raised                                  |                        | 0.60 km/h                                                                                                            |  |
| Gradeability                                          |                        | 25 %                                                                                                                 |  |
| Permissible leveling                                  |                        | 2 °                                                                                                                  |  |
| Wheels                                                |                        | _                                                                                                                    |  |
| Tires type                                            |                        | Non marking                                                                                                          |  |
| Standard tires                                        |                        | 406 x 127 mm                                                                                                         |  |
| Drive wheels (front / rear)                           |                        | 0 / 2                                                                                                                |  |
| Steering wheels (front / rear)                        |                        | 2/0                                                                                                                  |  |
| Braking wheels (front / rear)                         |                        | 0 / 2                                                                                                                |  |
| Engine/Battery                                        |                        | 07 E                                                                                                                 |  |
| Electric engine power rating                          |                        | 2 x 1.50 kW                                                                                                          |  |
| Number of hydraulic pump / Capacity of hydraulic pump |                        | 2 x 4.20 cm³                                                                                                         |  |
| Battery voltage                                       |                        | 24 V                                                                                                                 |  |
| Battery capacity                                      |                        | 250 Ah                                                                                                               |  |
| Integrated charger / charger                          |                        | 24 V / 30 A                                                                                                          |  |
| Miscellaneous                                         |                        | 2117,007.                                                                                                            |  |
| Number of cycles with STD Battery (HIRD)              |                        | 39                                                                                                                   |  |
| Ground Pressure                                       |                        | 11.30 dan/cm2                                                                                                        |  |
| Hydraulic Pressure                                    |                        | 140 bar                                                                                                              |  |
| Hydraulic tank capacity                               |                        | 22                                                                                                                   |  |
| Standards compliance                                  |                        |                                                                                                                      |  |
| This machine is in compliance with:                   |                        | European directives: 2006/42/EC- Machinery<br>(revised EN280:2013) - 2004/108/EC (EMC) -<br>2006/95/EC (Low voltage) |  |

### 90 V'Air - Dimensional drawing