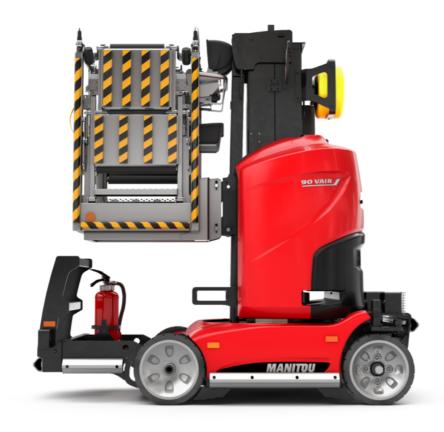

Technical sheet:

# 90 V'AIR

|                                                       | JO VAIR                | AIR Cleated Off 3 May 2024 at 12.44.23 FW OTC                                                                        |  |
|-------------------------------------------------------|------------------------|----------------------------------------------------------------------------------------------------------------------|--|
| Capacities                                            |                        | Metric                                                                                                               |  |
| Working height                                        | h21                    | 9 m                                                                                                                  |  |
| Floor height (access)                                 | h20                    | 1.03 m                                                                                                               |  |
| Platform height                                       | h7                     | 7 m                                                                                                                  |  |
| Max. outreach                                         |                        | 2.04 m                                                                                                               |  |
| Platform capacity                                     | Q                      | 230 kg                                                                                                               |  |
| Turret rotation                                       |                        | 350 °                                                                                                                |  |
| Number of people (indoor / outdoor)                   |                        | 2/2                                                                                                                  |  |
| Weight and dimensions                                 |                        |                                                                                                                      |  |
| Platform weight*                                      |                        | 2710 kg                                                                                                              |  |
| Platform dimensions (length x width)                  | lp / ep                | 0.95 m x 0.68 m                                                                                                      |  |
| Overall length                                        | l1                     | 2.31 m                                                                                                               |  |
| Overall width                                         | b1                     | 1.10 m                                                                                                               |  |
| Overall height                                        | h17                    | 2.31 m                                                                                                               |  |
| Counterweight offset (turret at 90°)                  | a7                     | 0.04 m                                                                                                               |  |
| Counterweight Oversize / Reach                        |                        | 0.05 m                                                                                                               |  |
| External turning radius                               | Wa3                    | 1.98 m                                                                                                               |  |
| Ground clearance at centre of wheelbase               | m2                     | 0.10 m                                                                                                               |  |
| Wheelbase                                             | у                      | 1.20 m                                                                                                               |  |
| Performances                                          | , in the second second |                                                                                                                      |  |
| Drive speed - stowed                                  |                        | 4.50 km/h                                                                                                            |  |
| Drive speed - raised                                  |                        | 0.60 km/h                                                                                                            |  |
| Gradeability                                          |                        | 25 %                                                                                                                 |  |
| Permissible leveling                                  |                        | 2 °                                                                                                                  |  |
| Wheels                                                |                        | _                                                                                                                    |  |
| Tires type                                            |                        | Non marking                                                                                                          |  |
| Standard tires                                        |                        | 406 x 127 mm                                                                                                         |  |
| Drive wheels (front / rear)                           |                        | 0 / 2                                                                                                                |  |
| Steering wheels (front / rear)                        |                        | 2/0                                                                                                                  |  |
| Braking wheels (front / rear)                         |                        | 0 / 2                                                                                                                |  |
| Engine/Battery                                        |                        | 07 E                                                                                                                 |  |
| Electric engine power rating                          |                        | 2 x 1.50 kW                                                                                                          |  |
| Number of hydraulic pump / Capacity of hydraulic pump |                        | 2 x 4.20 cm³                                                                                                         |  |
| Battery voltage                                       |                        | 24 V                                                                                                                 |  |
| Battery capacity                                      |                        | 250 Ah                                                                                                               |  |
| Integrated charger / charger                          |                        | 24 V / 30 A                                                                                                          |  |
| Miscellaneous                                         |                        | 2117,007.                                                                                                            |  |
| Number of cycles with STD Battery (HIRD)              |                        | 39                                                                                                                   |  |
| Ground Pressure                                       |                        | 11.30 dan/cm2                                                                                                        |  |
| Hydraulic Pressure                                    |                        | 140 bar                                                                                                              |  |
| Hydraulic tank capacity                               |                        | 22                                                                                                                   |  |
| Standards compliance                                  |                        |                                                                                                                      |  |
| This machine is in compliance with:                   |                        | European directives: 2006/42/EC- Machinery<br>(revised EN280:2013) - 2004/108/EC (EMC) -<br>2006/95/EC (Low voltage) |  |