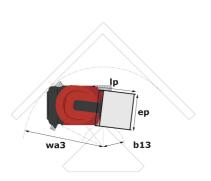

### 90 V'Air - Dimensional drawing

# 90 V'AIR

|                                                       | JO VAIR                | AIR Cleated Off 3 May 2024 at 12.44.23 FW OTC                                                                        |  |
|-------------------------------------------------------|------------------------|----------------------------------------------------------------------------------------------------------------------|--|
| Capacities                                            |                        | Metric                                                                                                               |  |
| Working height                                        | h21                    | 9 m                                                                                                                  |  |
| Floor height (access)                                 | h20                    | 1.03 m                                                                                                               |  |
| Platform height                                       | h7                     | 7 m                                                                                                                  |  |
| Max. outreach                                         |                        | 2.04 m                                                                                                               |  |
| Platform capacity                                     | Q                      | 230 kg                                                                                                               |  |
| Turret rotation                                       |                        | 350 °                                                                                                                |  |
| Number of people (indoor / outdoor)                   |                        | 2/2                                                                                                                  |  |
| Weight and dimensions                                 |                        |                                                                                                                      |  |
| Platform weight*                                      |                        | 2710 kg                                                                                                              |  |
| Platform dimensions (length x width)                  | lp / ep                | 0.95 m x 0.68 m                                                                                                      |  |
| Overall length                                        | l1                     | 2.31 m                                                                                                               |  |
| Overall width                                         | b1                     | 1.10 m                                                                                                               |  |
| Overall height                                        | h17                    | 2.31 m                                                                                                               |  |
| Counterweight offset (turret at 90°)                  | a7                     | 0.04 m                                                                                                               |  |
| Counterweight Oversize / Reach                        |                        | 0.05 m                                                                                                               |  |
| External turning radius                               | Wa3                    | 1.98 m                                                                                                               |  |
| Ground clearance at centre of wheelbase               | m2                     | 0.10 m                                                                                                               |  |
| Wheelbase                                             | у                      | 1.20 m                                                                                                               |  |
| Performances                                          | , in the second second |                                                                                                                      |  |
| Drive speed - stowed                                  |                        | 4.50 km/h                                                                                                            |  |
| Drive speed - raised                                  |                        | 0.60 km/h                                                                                                            |  |
| Gradeability                                          |                        | 25 %                                                                                                                 |  |
| Permissible leveling                                  |                        | 2 °                                                                                                                  |  |
| Wheels                                                |                        | _                                                                                                                    |  |
| Tires type                                            |                        | Non marking                                                                                                          |  |
| Standard tires                                        |                        | 406 x 127 mm                                                                                                         |  |
| Drive wheels (front / rear)                           |                        | 0 / 2                                                                                                                |  |
| Steering wheels (front / rear)                        |                        | 2/0                                                                                                                  |  |
| Braking wheels (front / rear)                         |                        | 0 / 2                                                                                                                |  |
| Engine/Battery                                        |                        | 07 E                                                                                                                 |  |
| Electric engine power rating                          |                        | 2 x 1.50 kW                                                                                                          |  |
| Number of hydraulic pump / Capacity of hydraulic pump |                        | 2 x 4.20 cm³                                                                                                         |  |
| Battery voltage                                       |                        | 24 V                                                                                                                 |  |
| Battery capacity                                      |                        | 250 Ah                                                                                                               |  |
| Integrated charger / charger                          |                        | 24 V / 30 A                                                                                                          |  |
| Miscellaneous                                         |                        | 2117,007.                                                                                                            |  |
| Number of cycles with STD Battery (HIRD)              |                        | 39                                                                                                                   |  |
| Ground Pressure                                       |                        | 11.30 dan/cm2                                                                                                        |  |
| Hydraulic Pressure                                    |                        | 140 bar                                                                                                              |  |
| Hydraulic tank capacity                               |                        | 22                                                                                                                   |  |
| Standards compliance                                  |                        |                                                                                                                      |  |
| This machine is in compliance with:                   |                        | European directives: 2006/42/EC- Machinery<br>(revised EN280:2013) - 2004/108/EC (EMC) -<br>2006/95/EC (Low voltage) |  |