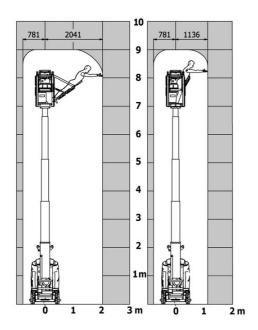

| 140 bar                                                                                                              |  |
| Hydraulic tank capacity                               |                        | 22                                                                                                                   |  |
| Standards compliance                                  |                        |                                                                                                                      |  |
| This machine is in compliance with:                   |                        | European directives: 2006/42/EC- Machinery<br>(revised EN280:2013) - 2004/108/EC (EMC) -<br>2006/95/EC (Low voltage) |  |

### 90 V'Air - Load chart

#### Load Chart for MEWP Metric



### 90 V'Air - Dimensional drawing







## **Equipment**

| Standard                                                                    |
|-----------------------------------------------------------------------------|
| 2 LED front headlights with protective grille                               |
| 2 rear position headlights with LED                                         |
| 2 vertical detection radars                                                 |
| 3 anti-static braids                                                        |
| Audible alarm and illuminated indicator lamp (leveling, overload, lowering) |
| Backlit control panel                                                       |
| Battery charge indicator lamp                                               |
| CAN bus technolo