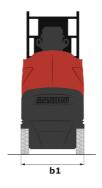

### 90 V'Air - Dimensional drawing

# 90 V'AIR

|                                                       | JO VAIR                | AIR Cleated Off 3 May 2024 at 12.44.23 FW OTC                                                                        |  |
|-------------------------------------------------------|------------------------|----------------------------------------------------------------------------------------------------------------------|--|
| Capacities                                            |                        | Metric                                                                                                               |  |
| Working height                                        | h21                    | 9 m                                                                                                                  |  |
| Floor height (access)                                 | h20                    | 1.03 m                                                                                                               |  |
| Platform height                                       | h7                     | 7 m                                                                                                                  |  |
| Max. outreach                                         |                        | 2.04 m                                                                                                               |  |
| Platform capacity                                     | Q                      | 230 kg                                                                                                               |  |
| Turret rotation                                       |                        | 350 °                                                                                                                |  |
| Number of people (indoor / outdoor)                   |                        | 2/2                                                                                                                  |  |
| Weight and dimensions                                 |                        |                                                                                                                      |  |
| Platform weight*                                      |                        | 2710 kg                                                                                                              |  |
| Platform dimensions (length x width)                  | lp / ep                | 0.95 m x 0.68 m                                                                                                      |  |
| Overall length                                        | l1                     | 2.31 m                                                                                                               |  |
| Overall width                                         | b1                     | 1.10 m                                                                                                               |  |
| Overall height                                        | h17                    | 2.31 m                                                                                                               |  |
| Counterweight offset (turret at 90°)                  | a7                     | 0.04 m                                                                                                               |  |
| Counterweight Oversize / Reach                        |                        | 0.05 m                                                                                                               |  |
| External turning radius                               | Wa3                    | 1.98 m                                                                                                               |  |
| Ground clearance at centre of wheelbase               | m2                     | 0.10 m                                                                                                               |  |
| Wheelbase                                             | у                      | 1.20 m                                                                                                               |  |
| Performances                                          | , in the second second |                                                                                                                      |  |
| Drive speed - stowed                                  |                        | 4.50 km/h                                                                                                            |  |
| Drive speed - raised                                  |                        | 0.60 km/h                                                                                                            |  |
| Gradeability                                          |                        | 25 %                                                                                                                 |  |
| Permissible leveling                                  |                        | 2 °                                                                                                                  |  |
| Wheels                                                |                        | _                                                                                                                    |  |
| Tires type                                            |                        | Non marking                                                                                                          |  |
| Standard tires                                        |                        | 406 x 127 mm                                                                                                         |  |
| Drive wheels (front / rear)                           |                        | 0 / 2                                                                                                                |  |
| Steering wheels (front / rear)                        |                        | 2/0                                                                                                                  |  |
| Braking wheels (front / rear)                         |                        | 0 / 2                                                                                                                |  |
| Engine/Battery                                        |                        | 07 E                                                                                                                 |  |
| Electric engine power rating                          |                        | 2 x 1.50 kW                                                                                                          |  |
| Number of hydraulic pump / Capacity of hydraulic pump |                        | 2 x 4.20 cm³                                                                                                         |  |
| Battery voltage                                       |                        | 24 V                                                                                                                 |  |
| Battery capacity                                      |                        | 250 Ah                                                                                                               |  |
| Integrated charger / charger                          |                        | 24 V / 30 A                                                                                                          |  |
| Miscellaneous                                         |                        | 2117,007.                                                                                                            |  |
| Number of cycles with STD Battery (HIRD)              |                        | 39                                                                                                                   |  |
| Ground Pressure                                       |                        | 11.30 dan/cm2                                                                                                        |  |
| Hydraulic Pressure                                    |                        | 140 bar                                                                                                              |  |
| Hydraulic tank capacity                               |                        | 22                                                                                                                   |  |
| Standards compliance                                  |                        |                                                                                                                      |  |
| This machine is in compliance with:                   |                        | European directives: 2006/42/EC- Machinery<br>(revised EN280:2013) - 2004/108/EC (EMC) -<br>2006/95/EC (Low voltage) |  |