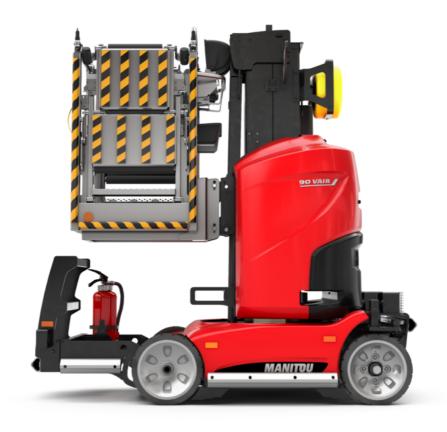

Technical sheet:

# 90 V'AIR

|                                                       | 90 VAIR | Created on 4 May 2024 at 22:20:51 UT                                                                                 |
|-------------------------------------------------------|---------|----------------------------------------------------------------------------------------------------------------------|
| Capacities                                            |         | Metric                                                                                                               |
| Working height                                        | h21     | 9 m                                                                                                                  |
| Floor height (access)                                 | h20     | 1.03 m                                                                                                               |
| Platform height                                       | h7      | 7 m                                                                                                                  |
| Max. outreach                                         |         | 2.04 m                                                                                                               |
| Platform capacity                                     | Q       | 230 kg                                                                                                               |
| Turret rotation                                       |         | 350 °                                                                                                                |
| Number of people (indoor / outdoor)                   |         | 2/2                                                                                                                  |
| Weight and dimensions                                 |         |                                                                                                                      |
| Platform weight*                                      |         | 2710 kg                                                                                                              |
| Platform dimensions (length x width)                  | lp / ep | 0.95 m x 0.68 m                                                                                                      |
| Overall length                                        | I1      | 2.31 m                                                                                                               |
| Overall width                                         | b1      | 1.10 m                                                                                                               |
| Overall height                                        | h17     | 2.31 m                                                                                                               |
| Counterweight offset (turret at 90°)                  | a7      | 0.04 m                                                                                                               |
| Counterweight Oversize / Reach                        |         | 0.05 m                                                                                                               |
| External turning radius                               | Wa3     | 1.98 m                                                                                                               |
| Ground clearance at centre of wheelbase               | m2      | 0.10 m                                                                                                               |
| Wheelbase                                             | у       | 1.20 m                                                                                                               |
| Performances                                          |         |                                                                                                                      |
| Drive speed - stowed                                  |         | 4.50 km/h                                                                                                            |
| Drive speed - raised                                  |         | 0.60 km/h                                                                                                            |
| Gradeability                                          |         | 25 %                                                                                                                 |
| Permissible leveling                                  |         | 2 °                                                                                                                  |
| Wheels                                                |         | -                                                                                                                    |
| Tires type                                            |         | Non marking                                                                                                          |
| Standard tires                                        |         | 406 x 127 mm                                                                                                         |
| Drive wheels (front / rear)                           |         | 0 / 2                                                                                                                |
| Steering wheels (front / rear)                        |         | 2 / 0                                                                                                                |
| Braking wheels (front / rear)                         |         | 0 / 2                                                                                                                |
| Engine/Battery                                        |         |                                                                                                                      |
| Electric engine power rating                          |         | 2 x 1.50 kW                                                                                                          |
| Number of hydraulic pump / Capacity of hydraulic pump |         | 2 x 4.20 cm <sup>3</sup>                                                                                             |
| Battery voltage                                       |         | 24 V                                                                                                                 |
| Battery capacity                                      |         | 250 Ah                                                                                                               |
| Integrated charger / charger                          |         | 24 V / 30 A                                                                                                          |
| Miscellaneous                                         |         | 2.17,007.                                                                                                            |
| Number of cycles with STD Battery (HIRD)              |         | 39                                                                                                                   |
| Ground Pressure                                       |         | 11.30 dan/cm2                                                                                                        |
| Hydraulic Pressure                                    |         | 140 bar                                                                                                              |
| Hydraulic tank capacity                               |         | 22                                                                                                                   |
| Standards compliance                                  |         | ZZ 1                                                                                                                 |
| This machine is in compliance with:                   |         | European directives: 2006/42/EC- Machinery<br>(revised EN280:2013) - 2004/108/EC (EMC) -<br>2006/95/EC (Low voltage) |