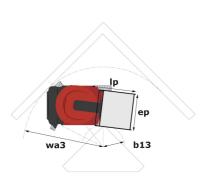

## 90 V'Air - Dimensional drawing

# 90 V'AIR

|                                                       | 90 VAIR | Created on 4 May 2024 at 22:20:51 UT                                                                                 |
|-------------------------------------------------------|---------|----------------------------------------------------------------------------------------------------------------------|
| Capacities                                            |         | Metric                                                                                                               |
| Working height                                        | h21     | 9 m                                                                                                                  |
| Floor height (access)                                 | h20     | 1.03 m                                                                                                               |
| Platform height                                       | h7      | 7 m                                                                                                                  |
| Max. outreach                                         |         | 2.04 m                                                                                                               |
| Platform capacity                                     | Q       | 230 kg                                                                                                               |
| Turret rotation                                       |         | 350 °                                                                                                                |
| Number of people (indoor / outdoor)                   |         | 2/2                                                                                                                  |
| Weight and dimensions                                 |         |                                                                                                                      |
| Platform weight*                                      |         | 2710 kg                                                                                                              |
| Platform dimensions (length x width)                  | lp / ep | 0.95 m x 0.68 m                                                                                                      |
| Overall length                                        | I1      | 2.31 m                                                                                                               |
| Overall width                                         | b1      | 1.10 m                                                                                                               |
| Overall height                                        | h17     | 2.31 m                                                                                                               |
| Counterweight offset (turret at 90°)                  | a7      | 0.04 m                                                                                                               |
| Counterweight Oversize / Reach                        |         | 0.05 m                                                                                                               |
| External turning radius                               | Wa3     | 1.98 m                                                                                                               |
| Ground clearance at centre of wheelbase               | m2      | 0.10 m                                                                                                               |
| Wheelbase                                             | у       | 1.20 m                                                                                                               |
| Performances                                          |         |                                                                                                                      |
| Drive speed - stowed                                  |         | 4.50 km/h                                                                                                            |
| Drive speed - raised                                  |         | 0.60 km/h                                                                                                            |
| Gradeability                                          |         | 25 %                                                                                                                 |
| Permissible leveling                                  |         | 2 °                                                                                                                  |
| Wheels                                                |         | -                                                                                                                    |
| Tires type                                            |         | Non marking                                                                                                          |
| Standard tires                                        |         | 406 x 127 mm                                                                                                         |
| Drive wheels (front / rear)                           |         | 0 / 2                                                                                                                |
| Steering wheels (front / rear)                        |         | 2 / 0                                                                                                                |
| Braking wheels (front / rear)                         |         | 0 / 2                                                                                                                |
| Engine/Battery                                        |         |                                                                                                                      |
| Electric engine power rating                          |         | 2 x 1.50 kW                                                                                                          |
| Number of hydraulic pump / Capacity of hydraulic pump |         | 2 x 4.20 cm <sup>3</sup>                                                                                             |
| Battery voltage                                       |         | 24 V                                                                                                                 |
| Battery capacity                                      |         | 250 Ah                                                                                                               |
| Integrated charger / charger                          |         | 24 V / 30 A                                                                                                          |
| Miscellaneous                                         |         | 2.17,007.                                                                                                            |
| Number of cycles with STD Battery (HIRD)              |         | 39                                                                                                                   |
| Ground Pressure                                       |         | 11.30 dan/cm2                                                                                                        |
| Hydraulic Pressure                                    |         | 140 bar                                                                                                              |
| Hydraulic tank capacity                               |         | 22                                                                                                                   |
| Standards compliance                                  |         | ZZ 1                                                                                                                 |
| This machine is in compliance with:                   |         | European directives: 2006/42/EC- Machinery<br>(revised EN280:2013) - 2004/108/EC (EMC) -<br>2006/95/EC (Low voltage) |