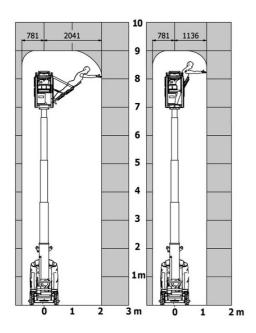

lic Pressure                                    |         | 140 bar                                                                                                              |
| Hydraulic tank capacity                               |         | 22                                                                                                                   |
| Standards compliance                                  |         | ZZ 1                                                                                                                 |
| This machine is in compliance with:                   |         | European directives: 2006/42/EC- Machinery<br>(revised EN280:2013) - 2004/108/EC (EMC) -<br>2006/95/EC (Low voltage) |

## 90 V'Air - Load chart

#### Load Chart for MEWP Metric



## 90 V'Air - Dimensional drawing







## **Equipment**

| Standard                                                                    |
|-----------------------------------------------------------------------------|
| 2 LED front headlights with protective grille                               |
| 2 rear position headlights with LED                                         |
| 2 vertical detection radars                                                 |
| 3 anti-static braids                                                        |
| Audible alarm and illuminated indicator lamp (leveling, overload, lowering) |
| Backlit control panel                                                       |
| Battery charge indicator lamp                                               |
| CAN bus technolog