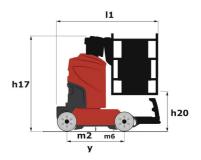

# 90 V'AIR

|                                                       | 90 VAIR | Created on 4 May 2024 at 22:20:51 UT                                                                                 |
|-------------------------------------------------------|---------|----------------------------------------------------------------------------------------------------------------------|
| Capacities                                            |         | Metric                                                                                                               |
| Working height                                        | h21     | 9 m                                                                                                                  |
| Floor height (access)                                 | h20     | 1.03 m                                                                                                               |
| Platform height                                       | h7      | 7 m                                                                                                                  |
| Max. outreach                                         |         | 2.04 m                                                                                                               |
| Platform capacity                                     | Q       | 230 kg                                                                                                               |
| Turret rotation                                       |         | 350 °                                                                                                                |
| Number of people (indoor / outdoor)                   |         | 2/2                                                                                                                  |
| Weight and dimensions                                 |         |                                                                                                                      |
| Platform weight*                                      |         | 2710 kg                                                                                                              |
| Platform dimensions (length x width)                  | lp / ep | 0.95 m x 0.68 m                                                                                                      |
| Overall length                                        | I1      | 2.31 m                                                                                                               |
| Overall width                                         | b1      | 1.10 m                                                                                                               |
| Overall height                                        | h17     | 2.31 m                                                                                                               |
| Counterweight offset (turret at 90°)                  | a7      | 0.04 m                                                                                                               |
| Counterweight Oversize / Reach                        |         | 0.05 m                                                                                                               |
| External turning radius                               | Wa3     | 1.98 m                                                                                                               |
| Ground clearance at centre of wheelbase               | m2      | 0.10 m                                                                                                               |
| Wheelbase                                             | у       | 1.20 m                                                                                                               |
| Performances                                          |         |                                                                                                                      |
| Drive speed - stowed                                  |         | 4.50 km/h                                                                                                            |
| Drive speed - raised                                  |         | 0.60 km/h                                                                                                            |
| Gradeability                                          |         | 25 %                                                                                                                 |
| Permissible leveling                                  |         | 2 °                                                                                                                  |
| Wheels                                                |         | -                                                                                                                    |
| Tires type                                            |         | Non marking                                                                                                          |
| Standard tires                                        |         | 406 x 127 mm                                                                                                         |
| Drive wheels (front / rear)                           |         | 0 / 2                                                                                                                |
| Steering wheels (front / rear)                        |         | 2 / 0                                                                                                                |
| Braking wheels (front / rear)                         |         | 0 / 2                                                                                                                |
| Engine/Battery                                        |         |                                                                                                                      |
| Electric engine power rating                          |         | 2 x 1.50 kW                                                                                                          |
| Number of hydraulic pump / Capacity of hydraulic pump |         | 2 x 4.20 cm <sup>3</sup>                                                                                             |
| Battery voltage                                       |         | 24 V                                                                                                                 |
| Battery capacity                                      |         | 250 Ah                                                                                                               |
| Integrated charger / charger                          |         | 24 V / 30 A                                                                                                          |
| Miscellaneous                                         |         | 2.17,007.                                                                                                            |
| Number of cycles with STD Battery (HIRD)              |         | 39                                                                                                                   |
| Ground Pressure                                       |         | 11.30 dan/cm2                                                                                                        |
| Hydraulic Pressure                                    |         | 140 bar                                                                                                              |
| Hydraulic tank capacity                               |         | 22                                                                                                                   |
| Standards compliance                                  |         | ZZ 1                                                                                                                 |
| This machine is in compliance with:                   |         | European directives: 2006/42/EC- Machinery<br>(revised EN280:2013) - 2004/108/EC (EMC) -<br>2006/95/EC (Low voltage) |

## 90 V'Air - Dimensional drawing