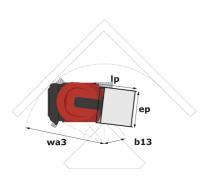

## 90 V'Air - Dimensional drawing

# 90 V'AIR

| 90 V'AIR Created on May 2, 202                        |         | eateu on May 2, 2024 at 4.01.49 PM 010                                                                               |
|-------------------------------------------------------|---------|----------------------------------------------------------------------------------------------------------------------|
| Capacities                                            |         | Metric                                                                                                               |
| Working height                                        | h21     | 9 m                                                                                                                  |
| Floor height (access)                                 | h20     | 1.03 m                                                                                                               |
| Platform height                                       | h7      | 7 m                                                                                                                  |
| Max. outreach                                         |         | 2.04 m                                                                                                               |
| Platform capacity                                     | Q       | 230 kg                                                                                                               |
| Turret rotation                                       |         | 350 °                                                                                                                |
| Number of people (indoor / outdoor)                   |         | 2/2                                                                                                                  |
| Weight and dimensions                                 |         |                                                                                                                      |
| Platform weight*                                      |         | 2710 kg                                                                                                              |
| Platform dimensions (length x width)                  | lp / ep | 0.95 m x 0.68 m                                                                                                      |
| Overall length                                        | I1      | 2.31 m                                                                                                               |
| Overall width                                         | b1      | 1.10 m                                                                                                               |
| Overall height                                        | h17     | 2.31 m                                                                                                               |
| Counterweight offset (turret at 90°)                  | a7      | 0.04 m                                                                                                               |
| Counterweight Oversize / Reach                        |         | 0.05 m                                                                                                               |
| External turning radius                               | Wa3     | 1.98 m                                                                                                               |
| Ground clearance at centre of wheelbase               | m2      | 0.10 m                                                                                                               |
| Wheelbase                                             | у       | 1.20 m                                                                                                               |
| Performances                                          |         |                                                                                                                      |
| Drive speed - stowed                                  |         | 4.50 km/h                                                                                                            |
| Drive speed - raised                                  |         | 0.60 km/h                                                                                                            |
| Gradeability                                          |         | 25 %                                                                                                                 |
| Permissible leveling                                  |         | 2 °                                                                                                                  |
| Wheels                                                |         | _                                                                                                                    |
| Tires type                                            |         | Non marking                                                                                                          |
| Standard tires                                        |         | 406 x 127 mm                                                                                                         |
| Drive wheels (front / rear)                           |         | 0 / 2                                                                                                                |
| Steering wheels (front / rear)                        |         | 2 / 0                                                                                                                |
| Braking wheels (front / rear)                         |         | 0 / 2                                                                                                                |
| Engine/Battery                                        |         |                                                                                                                      |
| Electric engine power rating                          |         | 2 x 1.50 kW                                                                                                          |
| Number of hydraulic pump / Capacity of hydraulic pump |         | 2 x 4.20 cm <sup>3</sup>                                                                                             |
| Battery voltage                                       |         | 24 V                                                                                                                 |
| Battery capacity                                      |         | 250 Ah                                                                                                               |
| Integrated charger / charger                          |         | 24 V / 30 A                                                                                                          |
| Miscellaneous                                         |         | 211,70011                                                                                                            |
| Number of cycles with STD Battery (HIRD)              |         | 39                                                                                                                   |
| Ground Pressure                                       |         | 11.30 dan/cm2                                                                                                        |
| Hydraulic Pressure                                    |         | 140 bar                                                                                                              |
| Hydraulic tank capacity                               |         | 22                                                                                                                   |
| Standards compliance                                  |         | <u></u>                                                                                                              |
| This machine is in compliance with:                   |         | European directives: 2006/42/EC- Machinery<br>(revised EN280:2013) - 2004/108/EC (EMC) -<br>2006/95/EC (Low voltage) |