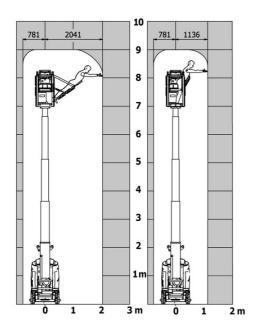

## 90 V'Air - Load chart

#### Load Chart for MEWP Metric

# 90 V'AIR

| 90 V'AIR Created on May 2, 202                        |         | eateu on May 2, 2024 at 4.01.49 PM 010                                                                               |
|-------------------------------------------------------|---------|----------------------------------------------------------------------------------------------------------------------|
| Capacities                                            |         | Metric                                                                                                               |
| Working height                                        | h21     | 9 m                                                                                                                  |
| Floor height (access)                                 | h20     | 1.03 m                                                                                                               |
| Platform height                                       | h7      | 7 m                                                                                                                  |
| Max. outreach                                         |         | 2.04 m                                                                                                               |
| Platform capacity                                     | Q       | 230 kg                                                                                                               |
| Turret rotation                                       |         | 350 °                                                                                                                |
| Number of people (indoor / outdoor)                   |         | 2/2                                                                                                                  |
| Weight and dimensions                                 |         |                                                                                                                      |
| Platform weight*                                      |         | 2710 kg                                                                                                              |
| Platform dimensions (length x width)                  | lp / ep | 0.95 m x 0.68 m                                                                                                      |
| Overall length                                        | I1      | 2.31 m                                                                                                               |
| Overall width                                         | b1      | 1.10 m                                                                                                               |
| Overall height                                        | h17     | 2.31 m                                                                                                               |
| Counterweight offset (turret at 90°)                  | a7      | 0.04 m                                                                                                               |
| Counterweight Oversize / Reach                        |         | 0.05 m                                                                                                               |
| External turning radius                               | Wa3     | 1.98 m                                                                                                               |
| Ground clearance at centre of wheelbase               | m2      | 0.10 m                                                                                                               |
| Wheelbase                                             | у       | 1.20 m                                                                                                               |
| Performances                                          |         |                                                                                                                      |
| Drive speed - stowed                                  |         | 4.50 km/h                                                                                                            |
| Drive speed - raised                                  |         | 0.60 km/h                                                                                                            |
| Gradeability                                          |         | 25 %                                                                                                                 |
| Permissible leveling                                  |         | 2 °                                                                                                                  |
| Wheels                                                |         | _                                                                                                                    |
| Tires type                                            |         | Non marking                                                                                                          |
| Standard tires                                        |         | 406 x 127 mm                                                                                                         |
| Drive wheels (front / rear)                           |         | 0 / 2                                                                                                                |
| Steering wheels (front / rear)                        |         | 2 / 0                                                                                                                |
| Braking wheels (front / rear)                         |         | 0 / 2                                                                                                                |
| Engine/Battery                                        |         |                                                                                                                      |
| Electric engine power rating                          |         | 2 x 1.50 kW                                                                                                          |
| Number of hydraulic pump / Capacity of hydraulic pump |         | 2 x 4.20 cm <sup>3</sup>                                                                                             |
| Battery voltage                                       |         | 24 V                                                                                                                 |
| Battery capacity                                      |         | 250 Ah                                                                                                               |
| Integrated charger / charger                          |         | 24 V / 30 A                                                                                                          |
| Miscellaneous                                         |         | 211,70011                                                                                                            |
| Number of cycles with STD Battery (HIRD)              |         | 39                                                                                                                   |
| Ground Pressure                                       |         | 11.30 dan/cm2                                                                                                        |
| Hydraulic Pressure                                    |         | 140 bar                                                                                                              |
| Hydraulic tank capacity                               |         | 22                                                                                                                   |
| Standards compliance                                  |         | <u></u>                                                                                                              |
| This machine is in compliance with:                   |         | European directives: 2006/42/EC- Machinery<br>(revised EN280:2013) - 2004/108/EC (EMC) -<br>2006/95/EC (Low voltage) |