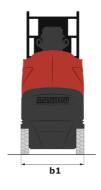

## 90 V'Air - Dimensional drawing

# 90 V'AIR

| 90 V'AIR Created on May 2, 202                        |         | eateu on May 2, 2024 at 4.01.49 PM 010                                                                               |
|-------------------------------------------------------|---------|----------------------------------------------------------------------------------------------------------------------|
| Capacities                                            |         | Metric                                                                                                               |
| Working height                                        | h21     | 9 m                                                                                                                  |
| Floor height (access)                                 | h20     | 1.03 m                                                                                                               |
| Platform height                                       | h7      | 7 m                                                                                                                  |
| Max. outreach                                         |         | 2.04 m                                                                                                               |
| Platform capacity                                     | Q       | 230 kg                                                                                                               |
| Turret rotation                                       |         | 350 °                                                                                                                |
| Number of people (indoor / outdoor)                   |         | 2/2                                                                                                                  |
| Weight and dimensions                                 |         |                                                                                                                      |
| Platform weight*                                      |         | 2710 kg                                                                                                              |
| Platform dimensions (length x width)                  | lp / ep | 0.95 m x 0.68 m                                                                                                      |
| Overall length                                        | I1      | 2.31 m                                                                                                               |
| Overall width                                         | b1      | 1.10 m                                                                                                               |
| Overall height                                        | h17     | 2.31 m                                                                                                               |
| Counterweight offset (turret at 90°)                  | a7      | 0.04 m                                                                                                               |
| Counterweight Oversize / Reach                        |         | 0.05 m                                                                                                               |
| External turning radius                               | Wa3     | 1.98 m                                                                                                               |
| Ground clearance at centre of wheelbase               | m2      | 0.10 m                                                                                                               |
| Wheelbase                                             | у       | 1.20 m                                                                                                               |
| Performances                                          |         |                                                                                                                      |
| Drive speed - stowed                                  |         | 4.50 km/h                                                                                                            |
| Drive speed - raised                                  |         | 0.60 km/h                                                                                                            |
| Gradeability                                          |         | 25 %                                                                                                                 |
| Permissible leveling                                  |         | 2 °                                                                                                                  |
| Wheels                                                |         | _                                                                                                                    |
| Tires type                                            |         | Non marking                                                                                                          |
| Standard tires                                        |         | 406 x 127 mm                                                                                                         |
| Drive wheels (front / rear)                           |         | 0 / 2                                                                                                                |
| Steering wheels (front / rear)                        |         | 2 / 0                                                                                                                |
| Braking wheels (front / rear)                         |         | 0 / 2                                                                                                                |
| Engine/Battery                                        |         |                                                                                                                      |
| Electric engine power rating                          |         | 2 x 1.50 kW                                                                                                          |
| Number of hydraulic pump / Capacity of hydraulic pump |         | 2 x 4.20 cm <sup>3</sup>                                                                                             |
| Battery voltage                                       |         | 24 V                                                                                                                 |
| Battery capacity                                      |         | 250 Ah                                                                                                               |
| Integrated charger / charger                          |         | 24 V / 30 A                                                                                                          |
| Miscellaneous                                         |         | 211,70011                                                                                                            |
| Number of cycles with STD Battery (HIRD)              |         | 39                                                                                                                   |
| Ground Pressure                                       |         | 11.30 dan/cm2                                                                                                        |
| Hydraulic Pressure                                    |         | 140 bar                                                                                                              |
| Hydraulic tank capacity                               |         | 22                                                                                                                   |
| Standards compliance                                  |         | <u></u>                                                                                                              |
| This machine is in compliance with:                   |         | European directives: 2006/42/EC- Machinery<br>(revised EN280:2013) - 2004/108/EC (EMC) -<br>2006/95/EC (Low voltage) |