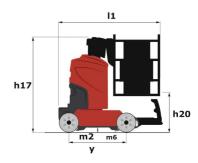

# 90 V'AIR

| 90 V'AIR Created on May 2, 202                        |         | eateu on May 2, 2024 at 4.01.49 PM 010                                                                               |
|-------------------------------------------------------|---------|----------------------------------------------------------------------------------------------------------------------|
| Capacities                                            |         | Metric                                                                                                               |
| Working height                                        | h21     | 9 m                                                                                                                  |
| Floor height (access)                                 | h20     | 1.03 m                                                                                                               |
| Platform height                                       | h7      | 7 m                                                                                                                  |
| Max. outreach                                         |         | 2.04 m                                                                                                               |
| Platform capacity                                     | Q       | 230 kg                                                                                                               |
| Turret rotation                                       |         | 350 °                                                                                                                |
| Number of people (indoor / outdoor)                   |         | 2/2                                                                                                                  |
| Weight and dimensions                                 |         |                                                                                                                      |
| Platform weight*                                      |         | 2710 kg                                                                                                              |
| Platform dimensions (length x width)                  | lp / ep | 0.95 m x 0.68 m                                                                                                      |
| Overall length                                        | I1      | 2.31 m                                                                                                               |
| Overall width                                         | b1      | 1.10 m                                                                                                               |
| Overall height                                        | h17     | 2.31 m                                                                                                               |
| Counterweight offset (turret at 90°)                  | a7      | 0.04 m                                                                                                               |
| Counterweight Oversize / Reach                        |         | 0.05 m                                                                                                               |
| External turning radius                               | Wa3     | 1.98 m                                                                                                               |
| Ground clearance at centre of wheelbase               | m2      | 0.10 m                                                                                                               |
| Wheelbase                                             | у       | 1.20 m                                                                                                               |
| Performances                                          |         |                                                                                                                      |
| Drive speed - stowed                                  |         | 4.50 km/h                                                                                                            |
| Drive speed - raised                                  |         | 0.60 km/h                                                                                                            |
| Gradeability                                          |         | 25 %                                                                                                                 |
| Permissible leveling                                  |         | 2 °                                                                                                                  |
| Wheels                                                |         | _                                                                                                                    |
| Tires type                                            |         | Non marking                                                                                                          |
| Standard tires                                        |         | 406 x 127 mm                                                                                                         |
| Drive wheels (front / rear)                           |         | 0 / 2                                                                                                                |
| Steering wheels (front / rear)                        |         | 2 / 0                                                                                                                |
| Braking wheels (front / rear)                         |         | 0 / 2                                                                                                                |
| Engine/Battery                                        |         |                                                                                                                      |
| Electric engine power rating                          |         | 2 x 1.50 kW                                                                                                          |
| Number of hydraulic pump / Capacity of hydraulic pump |         | 2 x 4.20 cm <sup>3</sup>                                                                                             |
| Battery voltage                                       |         | 24 V                                                                                                                 |
| Battery capacity                                      |         | 250 Ah                                                                                                               |
| Integrated charger / charger                          |         | 24 V / 30 A                                                                                                          |
| Miscellaneous                                         |         | 211,70011                                                                                                            |
| Number of cycles with STD Battery (HIRD)              |         | 39                                                                                                                   |
| Ground Pressure                                       |         | 11.30 dan/cm2                                                                                                        |
| Hydraulic Pressure                                    |         | 140 bar                                                                                                              |
| Hydraulic tank capacity                               |         | 22                                                                                                                   |
| Standards compliance                                  |         | <u></u>                                                                                                              |
| This machine is in compliance with:                   |         | European directives: 2006/42/EC- Machinery<br>(revised EN280:2013) - 2004/108/EC (EMC) -<br>2006/95/EC (Low voltage) |

## 90 V'Air - Dimensional drawing