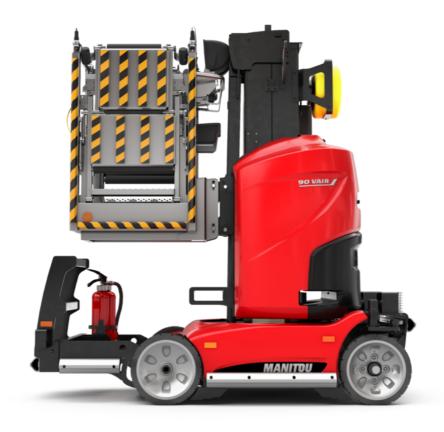

Technical sheet:

# 90 V'AIR

| 90 V'AIR Created on May 2, 202                        |         | eateu on May 2, 2024 at 4.01.49 PM 010                                                                               |
|-------------------------------------------------------|---------|----------------------------------------------------------------------------------------------------------------------|
| Capacities                                            |         | Metric                                                                                                               |
| Working height                                        | h21     | 9 m                                                                                                                  |
| Floor height (access)                                 | h20     | 1.03 m                                                                                                               |
| Platform height                                       | h7      | 7 m                                                                                                                  |
| Max. outreach                                         |         | 2.04 m                                                                                                               |
| Platform capacity                                     | Q       | 230 kg                                                                                                               |
| Turret rotation                                       |         | 350 °                                                                                                                |
| Number of people (indoor / outdoor)                   |         | 2/2                                                                                                                  |
| Weight and dimensions                                 |         |                                                                                                                      |
| Platform weight*                                      |         | 2710 kg                                                                                                              |
| Platform dimensions (length x width)                  | lp / ep | 0.95 m x 0.68 m                                                                                                      |
| Overall length                                        | I1      | 2.31 m                                                                                                               |
| Overall width                                         | b1      | 1.10 m                                                                                                               |
| Overall height                                        | h17     | 2.31 m                                                                                                               |
| Counterweight offset (turret at 90°)                  | a7      | 0.04 m                                                                                                               |
| Counterweight Oversize / Reach                        |         | 0.05 m                                                                                                               |
| External turning radius                               | Wa3     | 1.98 m                                                                                                               |
| Ground clearance at centre of wheelbase               | m2      | 0.10 m                                                                                                               |
| Wheelbase                                             | у       | 1.20 m                                                                                                               |
| Performances                                          |         |                                                                                                                      |
| Drive speed - stowed                                  |         | 4.50 km/h                                                                                                            |
| Drive speed - raised                                  |         | 0.60 km/h                                                                                                            |
| Gradeability                                          |         | 25 %                                                                                                                 |
| Permissible leveling                                  |         | 2 °                                                                                                                  |
| Wheels                                                |         | _                                                                                                                    |
| Tires type                                            |         | Non marking                                                                                                          |
| Standard tires                                        |         | 406 x 127 mm                                                                                                         |
| Drive wheels (front / rear)                           |         | 0 / 2                                                                                                                |
| Steering wheels (front / rear)                        |         | 2 / 0                                                                                                                |
| Braking wheels (front / rear)                         |         | 0 / 2                                                                                                                |
| Engine/Battery                                        |         |                                                                                                                      |
| Electric engine power rating                          |         | 2 x 1.50 kW                                                                                                          |
| Number of hydraulic pump / Capacity of hydraulic pump |         | 2 x 4.20 cm <sup>3</sup>                                                                                             |
| Battery voltage                                       |         | 24 V                                                                                                                 |
| Battery capacity                                      |         | 250 Ah                                                                                                               |
| Integrated charger / charger                          |         | 24 V / 30 A                                                                                                          |
| Miscellaneous                                         |         | 211,70011                                                                                                            |
| Number of cycles with STD Battery (HIRD)              |         | 39                                                                                                                   |
| Ground Pressure                                       |         | 11.30 dan/cm2                                                                                                        |
| Hydraulic Pressure                                    |         | 140 bar                                                                                                              |
| Hydraulic tank capacity                               |         | 22                                                                                                                   |
| Standards compliance                                  |         | <u></u>                                                                                                              |
| This machine is in compliance with:                   |         | European directives: 2006/42/EC- Machinery<br>(revised EN280:2013) - 2004/108/EC (EMC) -<br>2006/95/EC (Low voltage) |