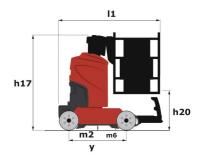

### 90 V'Air - Dimensional drawing

# 90 V'AIR

| 90 VAIR Cleated oil May 3,                            |         | reated on may 0, 2021 at 0: 17:10 7 an 01 0                                                                          |
|-------------------------------------------------------|---------|----------------------------------------------------------------------------------------------------------------------|
| Capacities                                            |         | Metric                                                                                                               |
| Working height                                        | h21     | 9 m                                                                                                                  |
| Floor height (access)                                 | h20     | 1.03 m                                                                                                               |
| Platform height                                       | h7      | 7 m                                                                                                                  |
| Max. outreach                                         |         | 2.04 m                                                                                                               |
| Platform capacity                                     | Q       | 230 kg                                                                                                               |
| Turret rotation                                       |         | 350 °                                                                                                                |
| Number of people (indoor / outdoor)                   |         | 2/2                                                                                                                  |
| Weight and dimensions                                 |         |                                                                                                                      |
| Platform weight*                                      |         | 2710 kg                                                                                                              |
| Platform dimensions (length x width)                  | lp / ep | 0.95 m x 0.68 m                                                                                                      |
| Overall length                                        | l1      | 2.31 m                                                                                                               |
| Overall width                                         | b1      | 1.10 m                                                                                                               |
| Overall height                                        | h17     | 2.31 m                                                                                                               |
| Counterweight offset (turret at 90°)                  | a7      | 0.04 m                                                                                                               |
| Counterweight Oversize / Reach                        |         | 0.05 m                                                                                                               |
| External turning radius                               | Wa3     | 1.98 m                                                                                                               |
| Ground clearance at centre of wheelbase               | m2      | 0.10 m                                                                                                               |
| Wheelbase                                             | У       | 1.20 m                                                                                                               |
| Performances                                          |         |                                                                                                                      |
| Drive speed - stowed                                  |         | 4.50 km/h                                                                                                            |
| Drive speed - raised                                  |         | 0.60 km/h                                                                                                            |
| Gradeability                                          |         | 25 %                                                                                                                 |
| Permissible leveling                                  |         | 2 °                                                                                                                  |
| Wheels                                                |         |                                                                                                                      |
| Tires type                                            |         | Non marking                                                                                                          |
| Standard tires                                        |         | 406 x 127 mm                                                                                                         |
| Drive wheels (front / rear)                           |         | 0 / 2                                                                                                                |
| Steering wheels (front / rear)                        |         | 2/0                                                                                                                  |
| Braking wheels (front / rear)                         |         | 0 / 2                                                                                                                |
| Engine/Battery                                        |         |                                                                                                                      |
| Electric engine power rating                          |         | 2 x 1.50 kW                                                                                                          |
| Number of hydraulic pump / Capacity of hydraulic pump |         | 2 x 4.20 cm <sup>3</sup>                                                                                             |
| Battery voltage                                       |         | 24 V                                                                                                                 |
| Battery capacity                                      |         | 250 Ah                                                                                                               |
| Integrated charger / charger                          |         | 24 V / 30 A                                                                                                          |
| Miscellaneous                                         |         |                                                                                                                      |
| Number of cycles with STD Battery (HIRD)              |         | 39                                                                                                                   |
| Ground Pressure                                       |         | 11.30 dan/cm2                                                                                                        |
| Hydraulic Pressure                                    |         | 140 bar                                                                                                              |
| Hydraulic tank capacity                               |         | 22                                                                                                                   |
| Standards compliance                                  |         |                                                                                                                      |
| This machine is in compliance with:                   |         | European directives: 2006/42/EC- Machinery<br>(revised EN280:2013) - 2004/108/EC (EMC) -<br>2006/95/EC (Low voltage) |