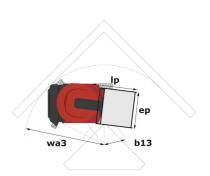

### 90 V'Air - Dimensional drawing

# 90 V'AIR

| 90 VAIR Cleated oil May 3,                            |         | reated on may 0, 2021 at 0: 17:10 7 an 01 0                                                                          |
|-------------------------------------------------------|---------|----------------------------------------------------------------------------------------------------------------------|
| Capacities                                            |         | Metric                                                                                                               |
| Working height                                        | h21     | 9 m                                                                                                                  |
| Floor height (access)                                 | h20     | 1.03 m                                                                                                               |
| Platform height                                       | h7      | 7 m                                                                                                                  |
| Max. outreach                                         |         | 2.04 m                                                                                                               |
| Platform capacity                                     | Q       | 230 kg                                                                                                               |
| Turret rotation                                       |         | 350 °                                                                                                                |
| Number of people (indoor / outdoor)                   |         | 2/2                                                                                                                  |
| Weight and dimensions                                 |         |                                                                                                                      |
| Platform weight*                                      |         | 2710 kg                                                                                                              |
| Platform dimensions (length x width)                  | lp / ep | 0.95 m x 0.68 m                                                                                                      |
| Overall length                                        | l1      | 2.31 m                                                                                                               |
| Overall width                                         | b1      | 1.10 m                                                                                                               |
| Overall height                                        | h17     | 2.31 m                                                                                                               |
| Counterweight offset (turret at 90°)                  | a7      | 0.04 m                                                                                                               |
| Counterweight Oversize / Reach                        |         | 0.05 m                                                                                                               |
| External turning radius                               | Wa3     | 1.98 m                                                                                                               |
| Ground clearance at centre of wheelbase               | m2      | 0.10 m                                                                                                               |
| Wheelbase                                             | У       | 1.20 m                                                                                                               |
| Performances                                          |         |                                                                                                                      |
| Drive speed - stowed                                  |         | 4.50 km/h                                                                                                            |
| Drive speed - raised                                  |         | 0.60 km/h                                                                                                            |
| Gradeability                                          |         | 25 %                                                                                                                 |
| Permissible leveling                                  |         | 2 °                                                                                                                  |
| Wheels                                                |         |                                                                                                                      |
| Tires type                                            |         | Non marking                                                                                                          |
| Standard tires                                        |         | 406 x 127 mm                                                                                                         |
| Drive wheels (front / rear)                           |         | 0 / 2                                                                                                                |
| Steering wheels (front / rear)                        |         | 2/0                                                                                                                  |
| Braking wheels (front / rear)                         |         | 0 / 2                                                                                                                |
| Engine/Battery                                        |         |                                                                                                                      |
| Electric engine power rating                          |         | 2 x 1.50 kW                                                                                                          |
| Number of hydraulic pump / Capacity of hydraulic pump |         | 2 x 4.20 cm <sup>3</sup>                                                                                             |
| Battery voltage                                       |         | 24 V                                                                                                                 |
| Battery capacity                                      |         | 250 Ah                                                                                                               |
| Integrated charger / charger                          |         | 24 V / 30 A                                                                                                          |
| Miscellaneous                                         |         |                                                                                                                      |
| Number of cycles with STD Battery (HIRD)              |         | 39                                                                                                                   |
| Ground Pressure                                       |         | 11.30 dan/cm2                                                                                                        |
| Hydraulic Pressure                                    |         | 140 bar                                                                                                              |
| Hydraulic tank capacity                               |         | 22                                                                                                                   |
| Standards compliance                                  |         |                                                                                                                      |
| This machine is in compliance with:                   |         | European directives: 2006/42/EC- Machinery<br>(revised EN280:2013) - 2004/108/EC (EMC) -<br>2006/95/EC (Low voltage) |