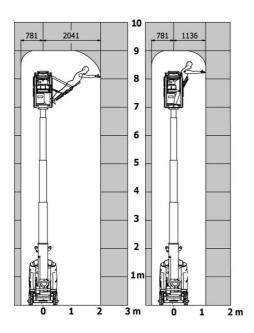

ic Pressure                                    |         | 140 bar                                                                                                              |
| Hydraulic tank capacity                               |         | 22                                                                                                                   |
| Standards compliance                                  |         |                                                                                                                      |
| This machine is in compliance with:                   |         | European directives: 2006/42/EC- Machinery<br>(revised EN280:2013) - 2004/108/EC (EMC) -<br>2006/95/EC (Low voltage) |

### 90 V'Air - Load chart

#### Load Chart for MEWP Metric



### 90 V'Air - Dimensional drawing







## **Equipment**

| Standard                                                                    |
|-----------------------------------------------------------------------------|
| 2 LED front headlights with protective grille                               |
| 2 rear position headlights with LED                                         |
| 2 vertical detection radars                                                 |
| 3 anti-static braids                                                        |
| Audible alarm and illuminated indicator lamp (leveling, overload, lowering) |
| Backlit control panel                                                       |
| Battery charge indicator lamp                                               |
| CAN bus technolo