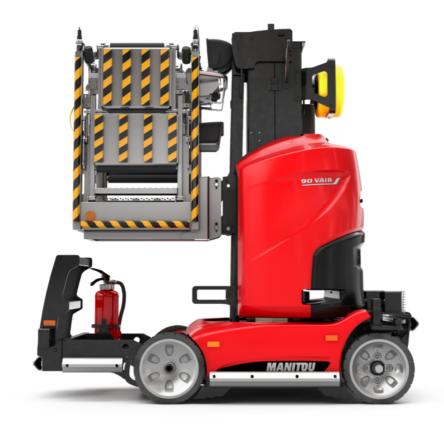

Technical sheet:

# 90 V'AIR

| 90 VAIR Cleated oil May 3,                            |         | reated on may 0, 2021 at 0: 17:10 7 an 01 0                                                                          |
|-------------------------------------------------------|---------|----------------------------------------------------------------------------------------------------------------------|
| Capacities                                            |         | Metric                                                                                                               |
| Working height                                        | h21     | 9 m                                                                                                                  |
| Floor height (access)                                 | h20     | 1.03 m                                                                                                               |
| Platform height                                       | h7      | 7 m                                                                                                                  |
| Max. outreach                                         |         | 2.04 m                                                                                                               |
| Platform capacity                                     | Q       | 230 kg                                                                                                               |
| Turret rotation                                       |         | 350 °                                                                                                                |
| Number of people (indoor / outdoor)                   |         | 2/2                                                                                                                  |
| Weight and dimensions                                 |         |                                                                                                                      |
| Platform weight*                                      |         | 2710 kg                                                                                                              |
| Platform dimensions (length x width)                  | lp / ep | 0.95 m x 0.68 m                                                                                                      |
| Overall length                                        | l1      | 2.31 m                                                                                                               |
| Overall width                                         | b1      | 1.10 m                                                                                                               |
| Overall height                                        | h17     | 2.31 m                                                                                                               |
| Counterweight offset (turret at 90°)                  | a7      | 0.04 m                                                                                                               |
| Counterweight Oversize / Reach                        |         | 0.05 m                                                                                                               |
| External turning radius                               | Wa3     | 1.98 m                                                                                                               |
| Ground clearance at centre of wheelbase               | m2      | 0.10 m                                                                                                               |
| Wheelbase                                             | У       | 1.20 m                                                                                                               |
| Performances                                          |         |                                                                                                                      |
| Drive speed - stowed                                  |         | 4.50 km/h                                                                                                            |
| Drive speed - raised                                  |         | 0.60 km/h                                                                                                            |
| Gradeability                                          |         | 25 %                                                                                                                 |
| Permissible leveling                                  |         | 2 °                                                                                                                  |
| Wheels                                                |         |                                                                                                                      |
| Tires type                                            |         | Non marking                                                                                                          |
| Standard tires                                        |         | 406 x 127 mm                                                                                                         |
| Drive wheels (front / rear)                           |         | 0 / 2                                                                                                                |
| Steering wheels (front / rear)                        |         | 2/0                                                                                                                  |
| Braking wheels (front / rear)                         |         | 0 / 2                                                                                                                |
| Engine/Battery                                        |         |                                                                                                                      |
| Electric engine power rating                          |         | 2 x 1.50 kW                                                                                                          |
| Number of hydraulic pump / Capacity of hydraulic pump |         | 2 x 4.20 cm <sup>3</sup>                                                                                             |
| Battery voltage                                       |         | 24 V                                                                                                                 |
| Battery capacity                                      |         | 250 Ah                                                                                                               |
| Integrated charger / charger                          |         | 24 V / 30 A                                                                                                          |
| Miscellaneous                                         |         |                                                                                                                      |
| Number of cycles with STD Battery (HIRD)              |         | 39                                                                                                                   |
| Ground Pressure                                       |         | 11.30 dan/cm2                                                                                                        |
| Hydraulic Pressure                                    |         | 140 bar                                                                                                              |
| Hydraulic tank capacity                               |         | 22                                                                                                                   |
| Standards compliance                                  |         |                                                                                                                      |
| This machine is in compliance with:                   |         | European directives: 2006/42/EC- Machinery<br>(revised EN280:2013) - 2004/108/EC (EMC) -<br>2006/95/EC (Low voltage) |