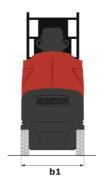

## 90 V'Air - Dimensional drawing

# 90 V'AIR

|                                                       | 90 V'AIR U | reated on 4 May 2024 at 3:23:07 PM UTC                                                                               |
|-------------------------------------------------------|------------|----------------------------------------------------------------------------------------------------------------------|
| Capacities                                            |            | Metric                                                                                                               |
| Working height                                        | h21        | 9 m                                                                                                                  |
| Floor height (access)                                 | h20        | 1.03 m                                                                                                               |
| Platform height                                       | h7         | 7 m                                                                                                                  |
| Max. outreach                                         |            | 2.04 m                                                                                                               |
| Platform capacity                                     | Q          | 230 kg                                                                                                               |
| Turret rotation                                       |            | 350 °                                                                                                                |
| Number of people (indoor / outdoor)                   |            | 2/2                                                                                                                  |
| Weight and dimensions                                 |            |                                                                                                                      |
| Platform weight*                                      |            | 2710 kg                                                                                                              |
| Platform dimensions (length x width)                  | lp / ep    | 0.95 m x 0.68 m                                                                                                      |
| Overall length                                        | l1         | 2.31 m                                                                                                               |
| Overall width                                         | b1         | 1.10 m                                                                                                               |
| Overall height                                        | h17        | 2.31 m                                                                                                               |
| Counterweight offset (turret at 90°)                  | a7         | 0.04 m                                                                                                               |
| Counterweight Oversize / Reach                        |            | 0.05 m                                                                                                               |
| External turning radius                               | Wa3        | 1.98 m                                                                                                               |
| Ground clearance at centre of wheelbase               | m2         | 0.10 m                                                                                                               |
| Wheelbase                                             | у          | 1.20 m                                                                                                               |
| Performances                                          |            |                                                                                                                      |
| Drive speed - stowed                                  |            | 4.50 km/h                                                                                                            |
| Drive speed - raised                                  |            | 0.60 km/h                                                                                                            |
| Gradeability                                          |            | 25 %                                                                                                                 |
| Permissible leveling                                  |            | 2 °                                                                                                                  |
| Wheels                                                |            |                                                                                                                      |
| Tires type                                            |            | Non marking                                                                                                          |
| Standard tires                                        |            | 406 x 127 mm                                                                                                         |
| Drive wheels (front / rear)                           |            | 0 / 2                                                                                                                |
| Steering wheels (front / rear)                        |            | 2/0                                                                                                                  |
| Braking wheels (front / rear)                         |            | 0 / 2                                                                                                                |
| Engine/Battery                                        |            |                                                                                                                      |
| Electric engine power rating                          |            | 2 x 1.50 kW                                                                                                          |
| Number of hydraulic pump / Capacity of hydraulic pump |            | 2 x 4.20 cm <sup>3</sup>                                                                                             |
| Battery voltage                                       |            | 24 V                                                                                                                 |
| Battery capacity                                      |            | 250 Ah                                                                                                               |
| Integrated charger / charger                          |            | 24 V / 30 A                                                                                                          |
| Miscellaneous                                         |            |                                                                                                                      |
| Number of cycles with STD Battery (HIRD)              |            | 39                                                                                                                   |
| Ground Pressure                                       |            | 11.30 dan/cm2                                                                                                        |
| Hydraulic Pressure                                    |            | 140 bar                                                                                                              |
| Hydraulic tank capacity                               |            | 22                                                                                                                   |
| Standards compliance                                  |            |                                                                                                                      |
| This machine is in compliance with:                   |            | European directives: 2006/42/EC- Machinery<br>(revised EN280:2013) - 2004/108/EC (EMC) -<br>2006/95/EC (Low voltage) |