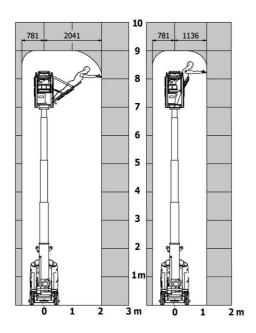

## 90 V'Air - Load chart

#### Load Chart for MEWP Metric

# 90 V'AIR

|                                                       | 90 V'AIR U | reated on 4 May 2024 at 3:23:07 PM UTC                                                                               |
|-------------------------------------------------------|------------|----------------------------------------------------------------------------------------------------------------------|
| Capacities                                            |            | Metric                                                                                                               |
| Working height                                        | h21        | 9 m                                                                                                                  |
| Floor height (access)                                 | h20        | 1.03 m                                                                                                               |
| Platform height                                       | h7         | 7 m                                                                                                                  |
| Max. outreach                                         |            | 2.04 m                                                                                                               |
| Platform capacity                                     | Q          | 230 kg                                                                                                               |
| Turret rotation                                       |            | 350 °                                                                                                                |
| Number of people (indoor / outdoor)                   |            | 2/2                                                                                                                  |
| Weight and dimensions                                 |            |                                                                                                                      |
| Platform weight*                                      |            | 2710 kg                                                                                                              |
| Platform dimensions (length x width)                  | lp / ep    | 0.95 m x 0.68 m                                                                                                      |
| Overall length                                        | l1         | 2.31 m                                                                                                               |
| Overall width                                         | b1         | 1.10 m                                                                                                               |
| Overall height                                        | h17        | 2.31 m                                                                                                               |
| Counterweight offset (turret at 90°)                  | a7         | 0.04 m                                                                                                               |
| Counterweight Oversize / Reach                        |            | 0.05 m                                                                                                               |
| External turning radius                               | Wa3        | 1.98 m                                                                                                               |
| Ground clearance at centre of wheelbase               | m2         | 0.10 m                                                                                                               |
| Wheelbase                                             | у          | 1.20 m                                                                                                               |
| Performances                                          |            |                                                                                                                      |
| Drive speed - stowed                                  |            | 4.50 km/h                                                                                                            |
| Drive speed - raised                                  |            | 0.60 km/h                                                                                                            |
| Gradeability                                          |            | 25 %                                                                                                                 |
| Permissible leveling                                  |            | 2 °                                                                                                                  |
| Wheels                                                |            |                                                                                                                      |
| Tires type                                            |            | Non marking                                                                                                          |
| Standard tires                                        |            | 406 x 127 mm                                                                                                         |
| Drive wheels (front / rear)                           |            | 0 / 2                                                                                                                |
| Steering wheels (front / rear)                        |            | 2/0                                                                                                                  |
| Braking wheels (front / rear)                         |            | 0 / 2                                                                                                                |
| Engine/Battery                                        |            |                                                                                                                      |
| Electric engine power rating                          |            | 2 x 1.50 kW                                                                                                          |
| Number of hydraulic pump / Capacity of hydraulic pump |            | 2 x 4.20 cm <sup>3</sup>                                                                                             |
| Battery voltage                                       |            | 24 V                                                                                                                 |
| Battery capacity                                      |            | 250 Ah                                                                                                               |
| Integrated charger / charger                          |            | 24 V / 30 A                                                                                                          |
| Miscellaneous                                         |            |                                                                                                                      |
| Number of cycles with STD Battery (HIRD)              |            | 39                                                                                                                   |
| Ground Pressure                                       |            | 11.30 dan/cm2                                                                                                        |
| Hydraulic Pressure                                    |            | 140 bar                                                                                                              |
| Hydraulic tank capacity                               |            | 22                                                                                                                   |
| Standards compliance                                  |            |                                                                                                                      |
| This machine is in compliance with:                   |            | European directives: 2006/42/EC- Machinery<br>(revised EN280:2013) - 2004/108/EC (EMC) -<br>2006/95/EC (Low voltage) |