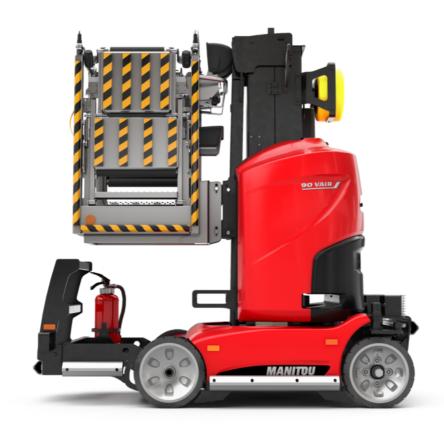

Technical sheet:

# 90 V'AIR

|                                                       | 90 V'AIR U | reated on 4 May 2024 at 3:23:07 PM UTC                                                                               |
|-------------------------------------------------------|------------|----------------------------------------------------------------------------------------------------------------------|
| Capacities                                            |            | Metric                                                                                                               |
| Working height                                        | h21        | 9 m                                                                                                                  |
| Floor height (access)                                 | h20        | 1.03 m                                                                                                               |
| Platform height                                       | h7         | 7 m                                                                                                                  |
| Max. outreach                                         |            | 2.04 m                                                                                                               |
| Platform capacity                                     | Q          | 230 kg                                                                                                               |
| Turret rotation                                       |            | 350 °                                                                                                                |
| Number of people (indoor / outdoor)                   |            | 2/2                                                                                                                  |
| Weight and dimensions                                 |            |                                                                                                                      |
| Platform weight*                                      |            | 2710 kg                                                                                                              |
| Platform dimensions (length x width)                  | lp / ep    | 0.95 m x 0.68 m                                                                                                      |
| Overall length                                        | l1         | 2.31 m                                                                                                               |
| Overall width                                         | b1         | 1.10 m                                                                                                               |
| Overall height                                        | h17        | 2.31 m                                                                                                               |
| Counterweight offset (turret at 90°)                  | a7         | 0.04 m                                                                                                               |
| Counterweight Oversize / Reach                        |            | 0.05 m                                                                                                               |
| External turning radius                               | Wa3        | 1.98 m                                                                                                               |
| Ground clearance at centre of wheelbase               | m2         | 0.10 m                                                                                                               |
| Wheelbase                                             | у          | 1.20 m                                                                                                               |
| Performances                                          |            |                                                                                                                      |
| Drive speed - stowed                                  |            | 4.50 km/h                                                                                                            |
| Drive speed - raised                                  |            | 0.60 km/h                                                                                                            |
| Gradeability                                          |            | 25 %                                                                                                                 |
| Permissible leveling                                  |            | 2 °                                                                                                                  |
| Wheels                                                |            |                                                                                                                      |
| Tires type                                            |            | Non marking                                                                                                          |
| Standard tires                                        |            | 406 x 127 mm                                                                                                         |
| Drive wheels (front / rear)                           |            | 0 / 2                                                                                                                |
| Steering wheels (front / rear)                        |            | 2/0                                                                                                                  |
| Braking wheels (front / rear)                         |            | 0 / 2                                                                                                                |
| Engine/Battery                                        |            |                                                                                                                      |
| Electric engine power rating                          |            | 2 x 1.50 kW                                                                                                          |
| Number of hydraulic pump / Capacity of hydraulic pump |            | 2 x 4.20 cm <sup>3</sup>                                                                                             |
| Battery voltage                                       |            | 24 V                                                                                                                 |
| Battery capacity                                      |            | 250 Ah                                                                                                               |
| Integrated charger / charger                          |            | 24 V / 30 A                                                                                                          |
| Miscellaneous                                         |            |                                                                                                                      |
| Number of cycles with STD Battery (HIRD)              |            | 39                                                                                                                   |
| Ground Pressure                                       |            | 11.30 dan/cm2                                                                                                        |
| Hydraulic Pressure                                    |            | 140 bar                                                                                                              |
| Hydraulic tank capacity                               |            | 22                                                                                                                   |
| Standards compliance                                  |            |                                                                                                                      |
| This machine is in compliance with:                   |            | European directives: 2006/42/EC- Machinery<br>(revised EN280:2013) - 2004/108/EC (EMC) -<br>2006/95/EC (Low voltage) |