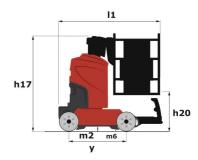

## 90 V'Air - Dimensional drawing

# 90 V'AIR

|                                                       | 90 V'AIR U | reated on 4 May 2024 at 3:23:07 PM UTC                                                                               |
|-------------------------------------------------------|------------|----------------------------------------------------------------------------------------------------------------------|
| Capacities                                            |            | Metric                                                                                                               |
| Working height                                        | h21        | 9 m                                                                                                                  |
| Floor height (access)                                 | h20        | 1.03 m                                                                                                               |
| Platform height                                       | h7         | 7 m                                                                                                                  |
| Max. outreach                                         |            | 2.04 m                                                                                                               |
| Platform capacity                                     | Q          | 230 kg                                                                                                               |
| Turret rotation                                       |            | 350 °                                                                                                                |
| Number of people (indoor / outdoor)                   |            | 2/2                                                                                                                  |
| Weight and dimensions                                 |            |                                                                                                                      |
| Platform weight*                                      |            | 2710 kg                                                                                                              |
| Platform dimensions (length x width)                  | lp / ep    | 0.95 m x 0.68 m                                                                                                      |
| Overall length                                        | l1         | 2.31 m                                                                                                               |
| Overall width                                         | b1         | 1.10 m                                                                                                               |
| Overall height                                        | h17        | 2.31 m                                                                                                               |
| Counterweight offset (turret at 90°)                  | a7         | 0.04 m                                                                                                               |
| Counterweight Oversize / Reach                        |            | 0.05 m                                                                                                               |
| External turning radius                               | Wa3        | 1.98 m                                                                                                               |
| Ground clearance at centre of wheelbase               | m2         | 0.10 m                                                                                                               |
| Wheelbase                                             | у          | 1.20 m                                                                                                               |
| Performances                                          |            |                                                                                                                      |
| Drive speed - stowed                                  |            | 4.50 km/h                                                                                                            |
| Drive speed - raised                                  |            | 0.60 km/h                                                                                                            |
| Gradeability                                          |            | 25 %                                                                                                                 |
| Permissible leveling                                  |            | 2 °                                                                                                                  |
| Wheels                                                |            |                                                                                                                      |
| Tires type                                            |            | Non marking                                                                                                          |
| Standard tires                                        |            | 406 x 127 mm                                                                                                         |
| Drive wheels (front / rear)                           |            | 0 / 2                                                                                                                |
| Steering wheels (front / rear)                        |            | 2/0                                                                                                                  |
| Braking wheels (front / rear)                         |            | 0 / 2                                                                                                                |
| Engine/Battery                                        |            |                                                                                                                      |
| Electric engine power rating                          |            | 2 x 1.50 kW                                                                                                          |
| Number of hydraulic pump / Capacity of hydraulic pump |            | 2 x 4.20 cm <sup>3</sup>                                                                                             |
| Battery voltage                                       |            | 24 V                                                                                                                 |
| Battery capacity                                      |            | 250 Ah                                                                                                               |
| Integrated charger / charger                          |            | 24 V / 30 A                                                                                                          |
| Miscellaneous                                         |            |                                                                                                                      |
| Number of cycles with STD Battery (HIRD)              |            | 39                                                                                                                   |
| Ground Pressure                                       |            | 11.30 dan/cm2                                                                                                        |
| Hydraulic Pressure                                    |            | 140 bar                                                                                                              |
| Hydraulic tank capacity                               |            | 22                                                                                                                   |
| Standards compliance                                  |            |                                                                                                                      |
| This machine is in compliance with:                   |            | European directives: 2006/42/EC- Machinery<br>(revised EN280:2013) - 2004/108/EC (EMC) -<br>2006/95/EC (Low voltage) |