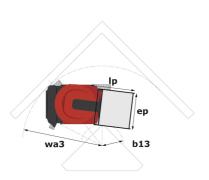

## 90 V'Air - Dimensional drawing

# 90 V'AIR

|                                                       | 90 V'AIR U | reated on 4 May 2024 at 3:23:07 PM UTC                                                                               |
|-------------------------------------------------------|------------|----------------------------------------------------------------------------------------------------------------------|
| Capacities                                            |            | Metric                                                                                                               |
| Working height                                        | h21        | 9 m                                                                                                                  |
| Floor height (access)                                 | h20        | 1.03 m                                                                                                               |
| Platform height                                       | h7         | 7 m                                                                                                                  |
| Max. outreach                                         |            | 2.04 m                                                                                                               |
| Platform capacity                                     | Q          | 230 kg                                                                                                               |
| Turret rotation                                       |            | 350 °                                                                                                                |
| Number of people (indoor / outdoor)                   |            | 2/2                                                                                                                  |
| Weight and dimensions                                 |            |                                                                                                                      |
| Platform weight*                                      |            | 2710 kg                                                                                                              |
| Platform dimensions (length x width)                  | lp / ep    | 0.95 m x 0.68 m                                                                                                      |
| Overall length                                        | l1         | 2.31 m                                                                                                               |
| Overall width                                         | b1         | 1.10 m                                                                                                               |
| Overall height                                        | h17        | 2.31 m                                                                                                               |
| Counterweight offset (turret at 90°)                  | a7         | 0.04 m                                                                                                               |
| Counterweight Oversize / Reach                        |            | 0.05 m                                                                                                               |
| External turning radius                               | Wa3        | 1.98 m                                                                                                               |
| Ground clearance at centre of wheelbase               | m2         | 0.10 m                                                                                                               |
| Wheelbase                                             | у          | 1.20 m                                                                                                               |
| Performances                                          |            |                                                                                                                      |
| Drive speed - stowed                                  |            | 4.50 km/h                                                                                                            |
| Drive speed - raised                                  |            | 0.60 km/h                                                                                                            |
| Gradeability                                          |            | 25 %                                                                                                                 |
| Permissible leveling                                  |            | 2 °                                                                                                                  |
| Wheels                                                |            |                                                                                                                      |
| Tires type                                            |            | Non marking                                                                                                          |
| Standard tires                                        |            | 406 x 127 mm                                                                                                         |
| Drive wheels (front / rear)                           |            | 0 / 2                                                                                                                |
| Steering wheels (front / rear)                        |            | 2/0                                                                                                                  |
| Braking wheels (front / rear)                         |            | 0 / 2                                                                                                                |
| Engine/Battery                                        |            |                                                                                                                      |
| Electric engine power rating                          |            | 2 x 1.50 kW                                                                                                          |
| Number of hydraulic pump / Capacity of hydraulic pump |            | 2 x 4.20 cm <sup>3</sup>                                                                                             |
| Battery voltage                                       |            | 24 V                                                                                                                 |
| Battery capacity                                      |            | 250 Ah                                                                                                               |
| Integrated charger / charger                          |            | 24 V / 30 A                                                                                                          |
| Miscellaneous                                         |            |                                                                                                                      |
| Number of cycles with STD Battery (HIRD)              |            | 39                                                                                                                   |
| Ground Pressure                                       |            | 11.30 dan/cm2                                                                                                        |
| Hydraulic Pressure                                    |            | 140 bar                                                                                                              |
| Hydraulic tank capacity                               |            | 22                                                                                                                   |
| Standards compliance                                  |            |                                                                                                                      |
| This machine is in compliance with:                   |            | European directives: 2006/42/EC- Machinery<br>(revised EN280:2013) - 2004/108/EC (EMC) -<br>2006/95/EC (Low voltage) |