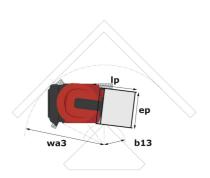

## 90 V'Air - Dimensional drawing

# 90 V'AIR

| 90 V/AI                                               |         | R Created on May 3, 2024 at 8:01:41 PM 01C                                                                           |  |
|-------------------------------------------------------|---------|----------------------------------------------------------------------------------------------------------------------|--|
| Capacities                                            |         | Metric                                                                                                               |  |
| Working height                                        | h21     | 9 m                                                                                                                  |  |
| Floor height (access)                                 | h20     | 1.03 m                                                                                                               |  |
| Platform height                                       | h7      | 7 m                                                                                                                  |  |
| Max. outreach                                         |         | 2.04 m                                                                                                               |  |
| Platform capacity                                     | Q       | 230 kg                                                                                                               |  |
| Turret rotation                                       |         | 350 °                                                                                                                |  |
| Number of people (indoor / outdoor)                   |         | 2/2                                                                                                                  |  |
| Weight and dimensions                                 |         |                                                                                                                      |  |
| Platform weight*                                      |         | 2710 kg                                                                                                              |  |
| Platform dimensions (length x width)                  | lp / ep | 0.95 m x 0.68 m                                                                                                      |  |
| Overall length                                        | l1      | 2.31 m                                                                                                               |  |
| Overall width                                         | b1      | 1.10 m                                                                                                               |  |
| Overall height                                        | h17     | 2.31 m                                                                                                               |  |
| Counterweight offset (turret at 90°)                  | a7      | 0.04 m                                                                                                               |  |
| Counterweight Oversize / Reach                        | u.      | 0.05 m                                                                                                               |  |
| External turning radius                               | Wa3     | 1.98 m                                                                                                               |  |
| Ground clearance at centre of wheelbase               | m2      | 0.10 m                                                                                                               |  |
| Wheelbase                                             | у       | 1.20 m                                                                                                               |  |
| Performances                                          | ,       | 1.20 111                                                                                                             |  |
| Drive speed - stowed                                  |         | 4.50 km/h                                                                                                            |  |
| Drive speed - raised                                  |         | 0.60 km/h                                                                                                            |  |
| Gradeability                                          |         | 25 %                                                                                                                 |  |
| Permissible leveling                                  |         | 2 °                                                                                                                  |  |
| Wheels                                                |         | <u> Z</u>                                                                                                            |  |
| Tires type                                            |         | Non marking                                                                                                          |  |
| Standard tires                                        |         | 406 x 127 mm                                                                                                         |  |
| Drive wheels (front / rear)                           |         | 0 / 2                                                                                                                |  |
| Steering wheels (front / rear)                        |         | 2/0                                                                                                                  |  |
| · · · · ·                                             |         | 0/2                                                                                                                  |  |
| Braking wheels (front / rear)                         |         | 0 / 2                                                                                                                |  |
| Engine/Battery                                        |         | 2 x 1.50 kW                                                                                                          |  |
| Electric engine power rating                          |         |                                                                                                                      |  |
| Number of hydraulic pump / Capacity of hydraulic pump |         | 2 x 4.20 cm <sup>3</sup><br>24 V                                                                                     |  |
| Battery voltage                                       |         |                                                                                                                      |  |
| Battery capacity                                      |         | 250 Ah                                                                                                               |  |
| Integrated charger / charger                          |         | 24 V / 30 A                                                                                                          |  |
| Miscellaneous                                         |         | 22                                                                                                                   |  |
| Number of cycles with STD Battery (HIRD)              |         | 39                                                                                                                   |  |
| Ground Pressure                                       |         | 11.30 dan/cm2                                                                                                        |  |
| Hydraulic Pressure                                    |         | 140 bar                                                                                                              |  |
| Hydraulic tank capacity                               |         | 22 I                                                                                                                 |  |
| Standards compliance                                  |         |                                                                                                                      |  |
| This machine is in compliance with:                   |         | European directives: 2006/42/EC- Machinery<br>(revised EN280:2013) - 2004/108/EC (EMC) -<br>2006/95/EC (Low voltage) |  |