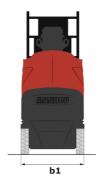

## 90 V'Air - Dimensional drawing

# 90 V'AIR

| 90 V/AI                                               |         | R Created on May 3, 2024 at 8:01:41 PM 01C                                                                           |  |
|-------------------------------------------------------|---------|----------------------------------------------------------------------------------------------------------------------|--|
| Capacities                                            |         | Metric                                                                                                               |  |
| Working height                                        | h21     | 9 m                                                                                                                  |  |
| Floor height (access)                                 | h20     | 1.03 m                                                                                                               |  |
| Platform height                                       | h7      | 7 m                                                                                                                  |  |
| Max. outreach                                         |         | 2.04 m                                                                                                               |  |
| Platform capacity                                     | Q       | 230 kg                                                                                                               |  |
| Turret rotation                                       |         | 350 °                                                                                                                |  |
| Number of people (indoor / outdoor)                   |         | 2/2                                                                                                                  |  |
| Weight and dimensions                                 |         |                                                                                                                      |  |
| Platform weight*                                      |         | 2710 kg                                                                                                              |  |
| Platform dimensions (length x width)                  | lp / ep | 0.95 m x 0.68 m                                                                                                      |  |
| Overall length                                        | l1      | 2.31 m                                                                                                               |  |
| Overall width                                         | b1      | 1.10 m                                                                                                               |  |
| Overall height                                        | h17     | 2.31 m                                                                                                               |  |
| Counterweight offset (turret at 90°)                  | a7      | 0.04 m                                                                                                               |  |
| Counterweight Oversize / Reach                        | u.      | 0.05 m                                                                                                               |  |
| External turning radius                               | Wa3     | 1.98 m                                                                                                               |  |
| Ground clearance at centre of wheelbase               | m2      | 0.10 m                                                                                                               |  |
| Wheelbase                                             | у       | 1.20 m                                                                                                               |  |
| Performances                                          | ,       | 1.20 111                                                                                                             |  |
| Drive speed - stowed                                  |         | 4.50 km/h                                                                                                            |  |
| Drive speed - raised                                  |         | 0.60 km/h                                                                                                            |  |
| Gradeability                                          |         | 25 %                                                                                                                 |  |
| Permissible leveling                                  |         | 2 °                                                                                                                  |  |
| Wheels                                                |         | <u> Z</u>                                                                                                            |  |
| Tires type                                            |         | Non marking                                                                                                          |  |
| Standard tires                                        |         | 406 x 127 mm                                                                                                         |  |
| Drive wheels (front / rear)                           |         | 0 / 2                                                                                                                |  |
| Steering wheels (front / rear)                        |         | 2/0                                                                                                                  |  |
| · · · · ·                                             |         | 0/2                                                                                                                  |  |
| Braking wheels (front / rear)                         |         | 0 / 2                                                                                                                |  |
| Engine/Battery                                        |         | 2 x 1.50 kW                                                                                                          |  |
| Electric engine power rating                          |         |                                                                                                                      |  |
| Number of hydraulic pump / Capacity of hydraulic pump |         | 2 x 4.20 cm <sup>3</sup><br>24 V                                                                                     |  |
| Battery voltage                                       |         |                                                                                                                      |  |
| Battery capacity                                      |         | 250 Ah                                                                                                               |  |
| Integrated charger / charger                          |         | 24 V / 30 A                                                                                                          |  |
| Miscellaneous                                         |         | 22                                                                                                                   |  |
| Number of cycles with STD Battery (HIRD)              |         | 39                                                                                                                   |  |
| Ground Pressure                                       |         | 11.30 dan/cm2                                                                                                        |  |
| Hydraulic Pressure                                    |         | 140 bar                                                                                                              |  |
| Hydraulic tank capacity                               |         | 22 I                                                                                                                 |  |
| Standards compliance                                  |         |                                                                                                                      |  |
| This machine is in compliance with:                   |         | European directives: 2006/42/EC- Machinery<br>(revised EN280:2013) - 2004/108/EC (EMC) -<br>2006/95/EC (Low voltage) |  |