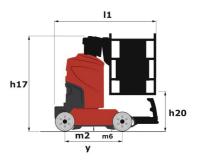

# 90 V'AIR

| 90 V/AI                                               |         | R Created on May 3, 2024 at 8:01:41 PM 01C                                                                           |  |
|-------------------------------------------------------|---------|----------------------------------------------------------------------------------------------------------------------|--|
| Capacities                                            |         | Metric                                                                                                               |  |
| Working height                                        | h21     | 9 m                                                                                                                  |  |
| Floor height (access)                                 | h20     | 1.03 m                                                                                                               |  |
| Platform height                                       | h7      | 7 m                                                                                                                  |  |
| Max. outreach                                         |         | 2.04 m                                                                                                               |  |
| Platform capacity                                     | Q       | 230 kg                                                                                                               |  |
| Turret rotation                                       |         | 350 °                                                                                                                |  |
| Number of people (indoor / outdoor)                   |         | 2/2                                                                                                                  |  |
| Weight and dimensions                                 |         |                                                                                                                      |  |
| Platform weight*                                      |         | 2710 kg                                                                                                              |  |
| Platform dimensions (length x width)                  | lp / ep | 0.95 m x 0.68 m                                                                                                      |  |
| Overall length                                        | l1      | 2.31 m                                                                                                               |  |
| Overall width                                         | b1      | 1.10 m                                                                                                               |  |
| Overall height                                        | h17     | 2.31 m                                                                                                               |  |
| Counterweight offset (turret at 90°)                  | a7      | 0.04 m                                                                                                               |  |
| Counterweight Oversize / Reach                        | u.      | 0.05 m                                                                                                               |  |
| External turning radius                               | Wa3     | 1.98 m                                                                                                               |  |
| Ground clearance at centre of wheelbase               | m2      | 0.10 m                                                                                                               |  |
| Wheelbase                                             | у       | 1.20 m                                                                                                               |  |
| Performances                                          | ,       | 1.20 111                                                                                                             |  |
| Drive speed - stowed                                  |         | 4.50 km/h                                                                                                            |  |
| Drive speed - raised                                  |         | 0.60 km/h                                                                                                            |  |
| Gradeability                                          |         | 25 %                                                                                                                 |  |
| Permissible leveling                                  |         | 2 °                                                                                                                  |  |
| Wheels                                                |         | <u> Z</u>                                                                                                            |  |
| Tires type                                            |         | Non marking                                                                                                          |  |
| Standard tires                                        |         | 406 x 127 mm                                                                                                         |  |
| Drive wheels (front / rear)                           |         | 0 / 2                                                                                                                |  |
| Steering wheels (front / rear)                        |         | 2/0                                                                                                                  |  |
| · · · · ·                                             |         | 0/2                                                                                                                  |  |
| Braking wheels (front / rear)                         |         | 0 / 2                                                                                                                |  |
| Engine/Battery                                        |         | 2 x 1.50 kW                                                                                                          |  |
| Electric engine power rating                          |         |                                                                                                                      |  |
| Number of hydraulic pump / Capacity of hydraulic pump |         | 2 x 4.20 cm <sup>3</sup><br>24 V                                                                                     |  |
| Battery voltage                                       |         |                                                                                                                      |  |
| Battery capacity                                      |         | 250 Ah                                                                                                               |  |
| Integrated charger / charger                          |         | 24 V / 30 A                                                                                                          |  |
| Miscellaneous                                         |         | 22                                                                                                                   |  |
| Number of cycles with STD Battery (HIRD)              |         | 39                                                                                                                   |  |
| Ground Pressure                                       |         | 11.30 dan/cm2                                                                                                        |  |
| Hydraulic Pressure                                    |         | 140 bar                                                                                                              |  |
| Hydraulic tank capacity                               |         | 22 I                                                                                                                 |  |
| Standards compliance                                  |         |                                                                                                                      |  |
| This machine is in compliance with:                   |         | European directives: 2006/42/EC- Machinery<br>(revised EN280:2013) - 2004/108/EC (EMC) -<br>2006/95/EC (Low voltage) |  |

## 90 V'Air - Dimensional drawing