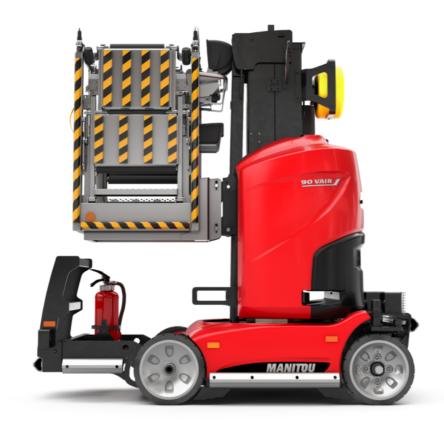

# 90 V'AIR

| 90 V/AI                                               |         | R Created on May 3, 2024 at 8:01:41 PM 01C                                                                           |  |
|-------------------------------------------------------|---------|----------------------------------------------------------------------------------------------------------------------|--|
| Capacities                                            |         | Metric                                                                                                               |  |
| Working height                                        | h21     | 9 m                                                                                                                  |  |
| Floor height (access)                                 | h20     | 1.03 m                                                                                                               |  |
| Platform height                                       | h7      | 7 m                                                                                                                  |  |
| Max. outreach                                         |         | 2.04 m                                                                                                               |  |
| Platform capacity                                     | Q       | 230 kg                                                                                                               |  |
| Turret rotation                                       |         | 350 °                                                                                                                |  |
| Number of people (indoor / outdoor)                   |         | 2/2                                                                                                                  |  |
| Weight and dimensions                                 |         |                                                                                                                      |  |
| Platform weight*                                      |         | 2710 kg                                                                                                              |  |
| Platform dimensions (length x width)                  | lp / ep | 0.95 m x 0.68 m                                                                                                      |  |
| Overall length                                        | l1      | 2.31 m                                                                                                               |  |
| Overall width                                         | b1      | 1.10 m                                                                                                               |  |
| Overall height                                        | h17     | 2.31 m                                                                                                               |  |
| Counterweight offset (turret at 90°)                  | a7      | 0.04 m                                                                                                               |  |
| Counterweight Oversize / Reach                        | u.      | 0.05 m                                                                                                               |  |
| External turning radius                               | Wa3     | 1.98 m                                                                                                               |  |
| Ground clearance at centre of wheelbase               | m2      | 0.10 m                                                                                                               |  |
| Wheelbase                                             | у       | 1.20 m                                                                                                               |  |
| Performances                                          | ,       | 1.20 111                                                                                                             |  |
| Drive speed - stowed                                  |         | 4.50 km/h                                                                                                            |  |
| Drive speed - raised                                  |         | 0.60 km/h                                                                                                            |  |
| Gradeability                                          |         | 25 %                                                                                                                 |  |
| Permissible leveling                                  |         | 2 °                                                                                                                  |  |
| Wheels                                                |         | <u> Z</u>                                                                                                            |  |
| Tires type                                            |         | Non marking                                                                                                          |  |
| Standard tires                                        |         | 406 x 127 mm                                                                                                         |  |
| Drive wheels (front / rear)                           |         | 0 / 2                                                                                                                |  |
| Steering wheels (front / rear)                        |         | 2/0                                                                                                                  |  |
| · · · · ·                                             |         | 0/2                                                                                                                  |  |
| Braking wheels (front / rear)                         |         | 0 / 2                                                                                                                |  |
| Engine/Battery                                        |         | 2 x 1.50 kW                                                                                                          |  |
| Electric engine power rating                          |         |                                                                                                                      |  |
| Number of hydraulic pump / Capacity of hydraulic pump |         | 2 x 4.20 cm <sup>3</sup><br>24 V                                                                                     |  |
| Battery voltage                                       |         |                                                                                                                      |  |
| Battery capacity                                      |         | 250 Ah                                                                                                               |  |
| Integrated charger / charger                          |         | 24 V / 30 A                                                                                                          |  |
| Miscellaneous                                         |         | 22                                                                                                                   |  |
| Number of cycles with STD Battery (HIRD)              |         | 39                                                                                                                   |  |
| Ground Pressure                                       |         | 11.30 dan/cm2                                                                                                        |  |
| Hydraulic Pressure                                    |         | 140 bar                                                                                                              |  |
| Hydraulic tank capacity                               |         | 22 I                                                                                                                 |  |
| Standards compliance                                  |         |                                                                                                                      |  |
| This machine is in compliance with:                   |         | European directives: 2006/42/EC- Machinery<br>(revised EN280:2013) - 2004/108/EC (EMC) -<br>2006/95/EC (Low voltage) |  |