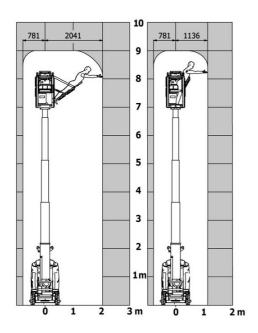

## 90 V'Air - Load chart

#### Load Chart for MEWP Metric

# 90 V'AIR

| 90 V/AI                                               |         | R Created on May 3, 2024 at 8:01:41 PM 01C                                                                           |  |
|-------------------------------------------------------|---------|----------------------------------------------------------------------------------------------------------------------|--|
| Capacities                                            |         | Metric                                                                                                               |  |
| Working height                                        | h21     | 9 m                                                                                                                  |  |
| Floor height (access)                                 | h20     | 1.03 m                                                                                                               |  |
| Platform height                                       | h7      | 7 m                                                                                                                  |  |
| Max. outreach                                         |         | 2.04 m                                                                                                               |  |
| Platform capacity                                     | Q       | 230 kg                                                                                                               |  |
| Turret rotation                                       |         | 350 °                                                                                                                |  |
| Number of people (indoor / outdoor)                   |         | 2/2                                                                                                                  |  |
| Weight and dimensions                                 |         |                                                                                                                      |  |
| Platform weight*                                      |         | 2710 kg                                                                                                              |  |
| Platform dimensions (length x width)                  | lp / ep | 0.95 m x 0.68 m                                                                                                      |  |
| Overall length                                        | l1      | 2.31 m                                                                                                               |  |
| Overall width                                         | b1      | 1.10 m                                                                                                               |  |
| Overall height                                        | h17     | 2.31 m                                                                                                               |  |
| Counterweight offset (turret at 90°)                  | a7      | 0.04 m                                                                                                               |  |
| Counterweight Oversize / Reach                        | u.      | 0.05 m                                                                                                               |  |
| External turning radius                               | Wa3     | 1.98 m                                                                                                               |  |
| Ground clearance at centre of wheelbase               | m2      | 0.10 m                                                                                                               |  |
| Wheelbase                                             | у       | 1.20 m                                                                                                               |  |
| Performances                                          | ,       | 1.20 111                                                                                                             |  |
| Drive speed - stowed                                  |         | 4.50 km/h                                                                                                            |  |
| Drive speed - raised                                  |         | 0.60 km/h                                                                                                            |  |
| Gradeability                                          |         | 25 %                                                                                                                 |  |
| Permissible leveling                                  |         | 2 °                                                                                                                  |  |
| Wheels                                                |         | <u> Z</u>                                                                                                            |  |
| Tires type                                            |         | Non marking                                                                                                          |  |
| Standard tires                                        |         | 406 x 127 mm                                                                                                         |  |
| Drive wheels (front / rear)                           |         | 0 / 2                                                                                                                |  |
| Steering wheels (front / rear)                        |         | 2/0                                                                                                                  |  |
| · · · · ·                                             |         | 0/2                                                                                                                  |  |
| Braking wheels (front / rear)                         |         | 0 / 2                                                                                                                |  |
| Engine/Battery                                        |         | 2 x 1.50 kW                                                                                                          |  |
| Electric engine power rating                          |         |                                                                                                                      |  |
| Number of hydraulic pump / Capacity of hydraulic pump |         | 2 x 4.20 cm <sup>3</sup><br>24 V                                                                                     |  |
| Battery voltage                                       |         |                                                                                                                      |  |
| Battery capacity                                      |         | 250 Ah                                                                                                               |  |
| Integrated charger / charger                          |         | 24 V / 30 A                                                                                                          |  |
| Miscellaneous                                         |         | 22                                                                                                                   |  |
| Number of cycles with STD Battery (HIRD)              |         | 39                                                                                                                   |  |
| Ground Pressure                                       |         | 11.30 dan/cm2                                                                                                        |  |
| Hydraulic Pressure                                    |         | 140 bar                                                                                                              |  |
| Hydraulic tank capacity                               |         | 22 I                                                                                                                 |  |
| Standards compliance                                  |         |                                                                                                                      |  |
| This machine is in compliance with:                   |         | European directives: 2006/42/EC- Machinery<br>(revised EN280:2013) - 2004/108/EC (EMC) -<br>2006/95/EC (Low voltage) |  |