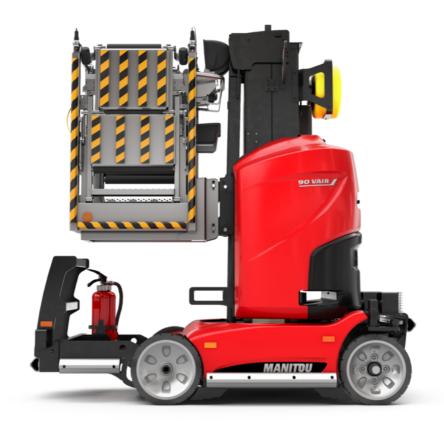

Technical sheet:

# 90 V'AIR

|                                                       | 90 V'AIR Creat | ed on April 29, 2024 at 10:22:27 PM UTC                                                                              |
|-------------------------------------------------------|----------------|----------------------------------------------------------------------------------------------------------------------|
| Capacities                                            |                | Metric                                                                                                               |
| Working height                                        | h21            | 9 m                                                                                                                  |
| Floor height (access)                                 | h20            | 1.03 m                                                                                                               |
| Platform height                                       | h7             | 7 m                                                                                                                  |
| Max. outreach                                         |                | 2.04 m                                                                                                               |
| Platform capacity                                     | Q              | 230 kg                                                                                                               |
| Turret rotation                                       |                | 350 °                                                                                                                |
| Number of people (indoor / outdoor)                   |                | 2/2                                                                                                                  |
| Weight and dimensions                                 |                |                                                                                                                      |
| Platform weight*                                      |                | 2710 kg                                                                                                              |
| Platform dimensions (length x width)                  | lp / ep        | 0.95 m x 0.68 m                                                                                                      |
| Overall length                                        | l1             | 2.31 m                                                                                                               |
| Overall width                                         | b1             | 1.10 m                                                                                                               |
| Overall height                                        | h17            | 2.31 m                                                                                                               |
| Counterweight offset (turret at 90°)                  | a7             | 0.04 m                                                                                                               |
| Counterweight Oversize / Reach                        |                | 0.05 m                                                                                                               |
| External turning radius                               | Wa3            | 1.98 m                                                                                                               |
| Ground clearance at centre of wheelbase               | m2             | 0.10 m                                                                                                               |
| Wheelbase                                             | У              | 1.20 m                                                                                                               |
| Performances                                          |                |                                                                                                                      |
| Drive speed - stowed                                  |                | 4.50 km/h                                                                                                            |
| Drive speed - raised                                  |                | 0.60 km/h                                                                                                            |
| Gradeability                                          |                | 25 %                                                                                                                 |
| Permissible leveling                                  |                | 2 °                                                                                                                  |
| Wheels                                                |                |                                                                                                                      |
| Tires type                                            |                | Non marking                                                                                                          |
| Standard tires                                        |                | 406 x 127 mm                                                                                                         |
| Drive wheels (front / rear)                           |                | 0 / 2                                                                                                                |
| Steering wheels (front / rear)                        |                | 2 / 0                                                                                                                |
| Braking wheels (front / rear)                         |                | 0 / 2                                                                                                                |
| Engine/Battery                                        |                |                                                                                                                      |
| Electric engine power rating                          |                | 2 x 1.50 kW                                                                                                          |
| Number of hydraulic pump / Capacity of hydraulic pump |                | 2 x 4.20 cm <sup>3</sup>                                                                                             |
| Battery voltage                                       |                | 24 V                                                                                                                 |
| Battery capacity                                      |                | 250 Ah                                                                                                               |
| Integrated charger / charger                          |                | 24 V / 30 A                                                                                                          |
| Miscellaneous                                         |                |                                                                                                                      |
| Number of cycles with STD Battery (HIRD)              |                | 39                                                                                                                   |
| Ground Pressure                                       |                | 11.30 dan/cm2                                                                                                        |
| Hydraulic Pressure                                    |                | 140 bar                                                                                                              |
| Hydraulic tank capacity                               |                | 22                                                                                                                   |
| Standards compliance                                  |                |                                                                                                                      |
| This machine is in compliance with:                   |                | European directives: 2006/42/EC- Machinery<br>(revised EN280:2013) - 2004/108/EC (EMC) -<br>2006/95/EC (Low voltage) |