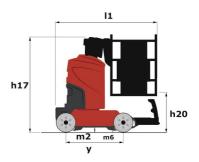

# 90 V'AIR

|                                                       | 90 V'AIR Creat | ed on April 29, 2024 at 10:22:27 PM UTC                                                                              |
|-------------------------------------------------------|----------------|----------------------------------------------------------------------------------------------------------------------|
| Capacities                                            |                | Metric                                                                                                               |
| Working height                                        | h21            | 9 m                                                                                                                  |
| Floor height (access)                                 | h20            | 1.03 m                                                                                                               |
| Platform height                                       | h7             | 7 m                                                                                                                  |
| Max. outreach                                         |                | 2.04 m                                                                                                               |
| Platform capacity                                     | Q              | 230 kg                                                                                                               |
| Turret rotation                                       |                | 350 °                                                                                                                |
| Number of people (indoor / outdoor)                   |                | 2/2                                                                                                                  |
| Weight and dimensions                                 |                |                                                                                                                      |
| Platform weight*                                      |                | 2710 kg                                                                                                              |
| Platform dimensions (length x width)                  | lp / ep        | 0.95 m x 0.68 m                                                                                                      |
| Overall length                                        | l1             | 2.31 m                                                                                                               |
| Overall width                                         | b1             | 1.10 m                                                                                                               |
| Overall height                                        | h17            | 2.31 m                                                                                                               |
| Counterweight offset (turret at 90°)                  | a7             | 0.04 m                                                                                                               |
| Counterweight Oversize / Reach                        |                | 0.05 m                                                                                                               |
| External turning radius                               | Wa3            | 1.98 m                                                                                                               |
| Ground clearance at centre of wheelbase               | m2             | 0.10 m                                                                                                               |
| Wheelbase                                             | У              | 1.20 m                                                                                                               |
| Performances                                          |                |                                                                                                                      |
| Drive speed - stowed                                  |                | 4.50 km/h                                                                                                            |
| Drive speed - raised                                  |                | 0.60 km/h                                                                                                            |
| Gradeability                                          |                | 25 %                                                                                                                 |
| Permissible leveling                                  |                | 2 °                                                                                                                  |
| Wheels                                                |                |                                                                                                                      |
| Tires type                                            |                | Non marking                                                                                                          |
| Standard tires                                        |                | 406 x 127 mm                                                                                                         |
| Drive wheels (front / rear)                           |                | 0 / 2                                                                                                                |
| Steering wheels (front / rear)                        |                | 2 / 0                                                                                                                |
| Braking wheels (front / rear)                         |                | 0 / 2                                                                                                                |
| Engine/Battery                                        |                |                                                                                                                      |
| Electric engine power rating                          |                | 2 x 1.50 kW                                                                                                          |
| Number of hydraulic pump / Capacity of hydraulic pump |                | 2 x 4.20 cm <sup>3</sup>                                                                                             |
| Battery voltage                                       |                | 24 V                                                                                                                 |
| Battery capacity                                      |                | 250 Ah                                                                                                               |
| Integrated charger / charger                          |                | 24 V / 30 A                                                                                                          |
| Miscellaneous                                         |                |                                                                                                                      |
| Number of cycles with STD Battery (HIRD)              |                | 39                                                                                                                   |
| Ground Pressure                                       |                | 11.30 dan/cm2                                                                                                        |
| Hydraulic Pressure                                    |                | 140 bar                                                                                                              |
| Hydraulic tank capacity                               |                | 22                                                                                                                   |
| Standards compliance                                  |                |                                                                                                                      |
| This machine is in compliance with:                   |                | European directives: 2006/42/EC- Machinery<br>(revised EN280:2013) - 2004/108/EC (EMC) -<br>2006/95/EC (Low voltage) |

## 90 V'Air - Dimensional drawing