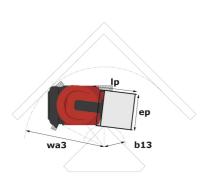

## 90 V'Air - Dimensional drawing

# 90 V'AIR

|                                                       | 90 V'AIR Creat | ed on April 29, 2024 at 10:22:27 PM UTC                                                                              |
|-------------------------------------------------------|----------------|----------------------------------------------------------------------------------------------------------------------|
| Capacities                                            |                | Metric                                                                                                               |
| Working height                                        | h21            | 9 m                                                                                                                  |
| Floor height (access)                                 | h20            | 1.03 m                                                                                                               |
| Platform height                                       | h7             | 7 m                                                                                                                  |
| Max. outreach                                         |                | 2.04 m                                                                                                               |
| Platform capacity                                     | Q              | 230 kg                                                                                                               |
| Turret rotation                                       |                | 350 °                                                                                                                |
| Number of people (indoor / outdoor)                   |                | 2/2                                                                                                                  |
| Weight and dimensions                                 |                |                                                                                                                      |
| Platform weight*                                      |                | 2710 kg                                                                                                              |
| Platform dimensions (length x width)                  | lp / ep        | 0.95 m x 0.68 m                                                                                                      |
| Overall length                                        | l1             | 2.31 m                                                                                                               |
| Overall width                                         | b1             | 1.10 m                                                                                                               |
| Overall height                                        | h17            | 2.31 m                                                                                                               |
| Counterweight offset (turret at 90°)                  | a7             | 0.04 m                                                                                                               |
| Counterweight Oversize / Reach                        |                | 0.05 m                                                                                                               |
| External turning radius                               | Wa3            | 1.98 m                                                                                                               |
| Ground clearance at centre of wheelbase               | m2             | 0.10 m                                                                                                               |
| Wheelbase                                             | У              | 1.20 m                                                                                                               |
| Performances                                          |                |                                                                                                                      |
| Drive speed - stowed                                  |                | 4.50 km/h                                                                                                            |
| Drive speed - raised                                  |                | 0.60 km/h                                                                                                            |
| Gradeability                                          |                | 25 %                                                                                                                 |
| Permissible leveling                                  |                | 2 °                                                                                                                  |
| Wheels                                                |                |                                                                                                                      |
| Tires type                                            |                | Non marking                                                                                                          |
| Standard tires                                        |                | 406 x 127 mm                                                                                                         |
| Drive wheels (front / rear)                           |                | 0 / 2                                                                                                                |
| Steering wheels (front / rear)                        |                | 2 / 0                                                                                                                |
| Braking wheels (front / rear)                         |                | 0 / 2                                                                                                                |
| Engine/Battery                                        |                |                                                                                                                      |
| Electric engine power rating                          |                | 2 x 1.50 kW                                                                                                          |
| Number of hydraulic pump / Capacity of hydraulic pump |                | 2 x 4.20 cm <sup>3</sup>                                                                                             |
| Battery voltage                                       |                | 24 V                                                                                                                 |
| Battery capacity                                      |                | 250 Ah                                                                                                               |
| Integrated charger / charger                          |                | 24 V / 30 A                                                                                                          |
| Miscellaneous                                         |                |                                                                                                                      |
| Number of cycles with STD Battery (HIRD)              |                | 39                                                                                                                   |
| Ground Pressure                                       |                | 11.30 dan/cm2                                                                                                        |
| Hydraulic Pressure                                    |                | 140 bar                                                                                                              |
| Hydraulic tank capacity                               |                | 22                                                                                                                   |
| Standards compliance                                  |                |                                                                                                                      |
| This machine is in compliance with:                   |                | European directives: 2006/42/EC- Machinery<br>(revised EN280:2013) - 2004/108/EC (EMC) -<br>2006/95/EC (Low voltage) |