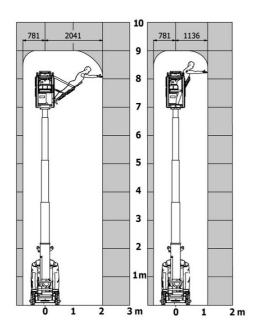

|                | 140 bar                                                                                                              |
| Hydraulic tank capacity                               |                | 22                                                                                                                   |
| Standards compliance                                  |                |                                                                                                                      |
| This machine is in compliance with:                   |                | European directives: 2006/42/EC- Machinery<br>(revised EN280:2013) - 2004/108/EC (EMC) -<br>2006/95/EC (Low voltage) |

## 90 V'Air - Load chart

#### Load Chart for MEWP Metric



## 90 V'Air - Dimensional drawing







## **Equipment**

| Standard                                                                    |
|-----------------------------------------------------------------------------|
| 2 LED front headlights with protective grille                               |
| 2 rear position headlights with LED                                         |
| 2 vertical detection radars                                                 |
| 3 anti-static braids                                                        |
| Audible alarm and illuminated indicator lamp (leveling, overload, lowering) |
| Backlit control panel                                                       |
| Battery charge indicator lamp                                               |
| CAN bus technolog