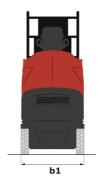

## 90 V'Air - Dimensional drawing

# 90 V'AIR

|                                                       | 90 V'AIR Creat | ed on April 29, 2024 at 10:22:27 PM UTC                                                                              |
|-------------------------------------------------------|----------------|----------------------------------------------------------------------------------------------------------------------|
| Capacities                                            |                | Metric                                                                                                               |
| Working height                                        | h21            | 9 m                                                                                                                  |
| Floor height (access)                                 | h20            | 1.03 m                                                                                                               |
| Platform height                                       | h7             | 7 m                                                                                                                  |
| Max. outreach                                         |                | 2.04 m                                                                                                               |
| Platform capacity                                     | Q              | 230 kg                                                                                                               |
| Turret rotation                                       |                | 350 °                                                                                                                |
| Number of people (indoor / outdoor)                   |                | 2/2                                                                                                                  |
| Weight and dimensions                                 |                |                                                                                                                      |
| Platform weight*                                      |                | 2710 kg                                                                                                              |
| Platform dimensions (length x width)                  | lp / ep        | 0.95 m x 0.68 m                                                                                                      |
| Overall length                                        | l1             | 2.31 m                                                                                                               |
| Overall width                                         | b1             | 1.10 m                                                                                                               |
| Overall height                                        | h17            | 2.31 m                                                                                                               |
| Counterweight offset (turret at 90°)                  | a7             | 0.04 m                                                                                                               |
| Counterweight Oversize / Reach                        |                | 0.05 m                                                                                                               |
| External turning radius                               | Wa3            | 1.98 m                                                                                                               |
| Ground clearance at centre of wheelbase               | m2             | 0.10 m                                                                                                               |
| Wheelbase                                             | У              | 1.20 m                                                                                                               |
| Performances                                          |                |                                                                                                                      |
| Drive speed - stowed                                  |                | 4.50 km/h                                                                                                            |
| Drive speed - raised                                  |                | 0.60 km/h                                                                                                            |
| Gradeability                                          |                | 25 %                                                                                                                 |
| Permissible leveling                                  |                | 2 °                                                                                                                  |
| Wheels                                                |                |                                                                                                                      |
| Tires type                                            |                | Non marking                                                                                                          |
| Standard tires                                        |                | 406 x 127 mm                                                                                                         |
| Drive wheels (front / rear)                           |                | 0 / 2                                                                                                                |
| Steering wheels (front / rear)                        |                | 2 / 0                                                                                                                |
| Braking wheels (front / rear)                         |                | 0 / 2                                                                                                                |
| Engine/Battery                                        |                |                                                                                                                      |
| Electric engine power rating                          |                | 2 x 1.50 kW                                                                                                          |
| Number of hydraulic pump / Capacity of hydraulic pump |                | 2 x 4.20 cm <sup>3</sup>                                                                                             |
| Battery voltage                                       |                | 24 V                                                                                                                 |
| Battery capacity                                      |                | 250 Ah                                                                                                               |
| Integrated charger / charger                          |                | 24 V / 30 A                                                                                                          |
| Miscellaneous                                         |                |                                                                                                                      |
| Number of cycles with STD Battery (HIRD)              |                | 39                                                                                                                   |
| Ground Pressure                                       |                | 11.30 dan/cm2                                                                                                        |
| Hydraulic Pressure                                    |                | 140 bar                                                                                                              |
| Hydraulic tank capacity                               |                | 22                                                                                                                   |
| Standards compliance                                  |                |                                                                                                                      |
| This machine is in compliance with:                   |                | European directives: 2006/42/EC- Machinery<br>(revised EN280:2013) - 2004/108/EC (EMC) -<br>2006/95/EC (Low voltage) |