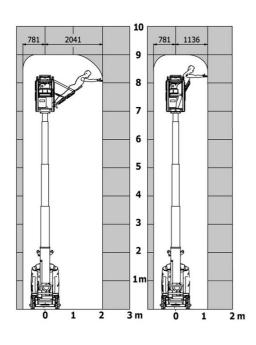

sure                                    |             | 140 bar                                                                                                              |
| -<br>Hydraulic tank capacity                          |             | 22                                                                                                                   |
| Standards compliance                                  |             |                                                                                                                      |
| This machine is in compliance with:                   |             | European directives: 2006/42/EC- Machinery<br>(revised EN280:2013) - 2004/108/EC (EMC) -<br>2006/95/EC (Low voltage) |

90 V'Air - Load chart

Load Chart for MEWP Metric



## 90 V'Air - Dimensional drawing



## Equipment

| Standard                                                                    |
|-----------------------------------------------------------------------------|
| 2 LED front headlights with protective grille                               |
| 2 rear position headlights with LED                                         |
| 2 vertical detection radars                                                 |
| 3 anti-static braids                                                        |
| Audible alarm and illuminated indicator lamp (leveling, overload, lowering) |
| Backlit control panel                                                       |
| Battery charge indicator lamp                                               |
| CAN bus technology