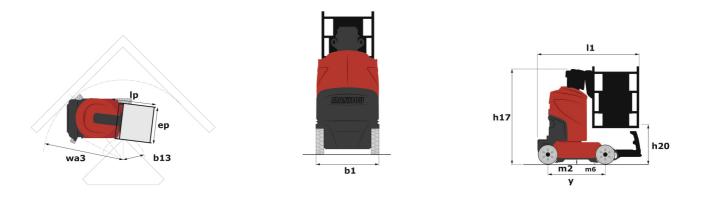

## 90 V'Air - Dimensional drawing

Technical sheet :

|                                                       | 90 V'AIR CI | eated on May 6, 2024 at 6:12:04 AM UT                                                                                |
|-------------------------------------------------------|-------------|----------------------------------------------------------------------------------------------------------------------|
| Capacities                                            |             | Metric                                                                                                               |
| Working height                                        | h21         | 9 m                                                                                                                  |
| Floor height (access)                                 | h20         | 1.03 m                                                                                                               |
| Platform height                                       | h7          | 7 m                                                                                                                  |
| Max. outreach                                         |             | 2.04 m                                                                                                               |
| Platform capacity                                     | Q           | 230 kg                                                                                                               |
| Turret rotation                                       |             | 350 °                                                                                                                |
| Number of people (indoor / outdoor)                   |             | 2/2                                                                                                                  |
| Weight and dimensions                                 |             |                                                                                                                      |
| Platform weight*                                      |             | 2710 kg                                                                                                              |
| Platform dimensions (length x width)                  | lp / ep     | 0.95 m x 0.68 m                                                                                                      |
| Overall length                                        | 11          | 2.31 m                                                                                                               |
| Overall width                                         | b1          | 1.10 m                                                                                                               |
| Overall height                                        | h17         | 2.31 m                                                                                                               |
| Counterweight offset (turret at 90°)                  | а7          | 0.04 m                                                                                                               |
| Counterweight Oversize / Reach                        |             | 0.05 m                                                                                                               |
| External turning radius                               | Wa3         | 1.98 m                                                                                                               |
| Ground clearance at centre of wheelbase               | m2          | 0.10 m                                                                                                               |
| Vheelbase                                             | у           | 1.20 m                                                                                                               |
| Performances                                          |             |                                                                                                                      |
| Drive speed - stowed                                  |             | 4.50 km/h                                                                                                            |
| Drive speed - raised                                  |             | 0.60 km/h                                                                                                            |
| Gradeability                                          |             | 25 %                                                                                                                 |
| Permissible leveling                                  |             | 2 °                                                                                                                  |
| Vheels                                                |             |                                                                                                                      |
| Tires type                                            |             | Non marking                                                                                                          |
| Standard tires                                        |             | 406 x 127 mm                                                                                                         |
| rive wheels (front / rear)                            |             | 0 / 2                                                                                                                |
| Steering wheels (front / rear)                        |             | 2 / 0                                                                                                                |
| Braking wheels (front / rear)                         |             | 0 / 2                                                                                                                |
| Engine/Battery                                        |             |                                                                                                                      |
| ilectric engine power rating                          |             | 2 x 1.50 kW                                                                                                          |
| Number of hydraulic pump / Capacity of hydraulic pump |             | 2 x 4.20 cm <sup>3</sup>                                                                                             |
| Battery voltage                                       |             | 24 V                                                                                                                 |
| Battery capacity                                      |             | 250 Ah                                                                                                               |
| ntegrated charger / charger                           |             | 24 V / 30 A                                                                                                          |
| /iscellaneous                                         |             |                                                                                                                      |
| lumber of cycles with STD Battery (HIRD)              |             | 39                                                                                                                   |
| Ground Pressure                                       |             | 11.30 dan/cm2                                                                                                        |
| lydraulic Pressure                                    |             | 140 bar                                                                                                              |
| -<br>Hydraulic tank capacity                          |             | 22                                                                                                                   |
| Standards compliance                                  |             |                                                                                                                      |
| This machine is in compliance with:                   |             | European directives: 2006/42/EC- Machinery<br>(revised EN280:2013) - 2004/108/EC (EMC) -<br>2006/95/EC (Low voltage) |