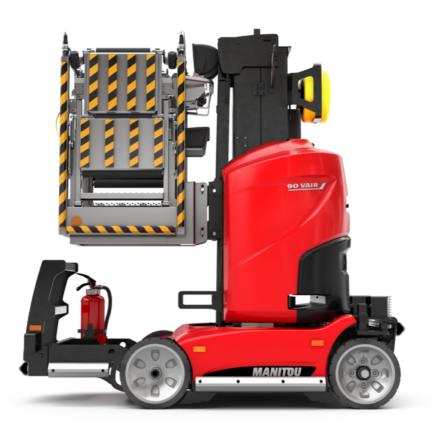

Technical sheet :

|                                                       | 90 V'AIR CI | eated on May 6, 2024 at 6:12:04 AM UT                                                                                |
|-------------------------------------------------------|-------------|----------------------------------------------------------------------------------------------------------------------|
| Capacities                                            |             | Metric                                                                                                               |
| Working height                                        | h21         | 9 m                                                                                                                  |
| Floor height (access)                                 | h20         | 1.03 m                                                                                                               |
| Platform height                                       | h7          | 7 m                                                                                                                  |
| Max. outreach                                         |             | 2.04 m                                                                                                               |
| Platform capacity                                     | Q           | 230 kg                                                                                                               |
| Turret rotation                                       |             | 350 °                                                                                                                |
| Number of people (indoor / outdoor)                   |             | 2/2                                                                                                                  |
| Weight and dimensions                                 |             |                                                                                                                      |
| Platform weight*                                      |             | 2710 kg                                                                                                              |
| Platform dimensions (length x width)                  | lp / ep     | 0.95 m x 0.68 m                                                                                                      |
| Overall length                                        | 11          | 2.31 m                                                                                                               |
| Overall width                                         | b1          | 1.10 m                                                                                                               |
| Overall height                                        | h17         | 2.31 m                                                                                                               |
| Counterweight offset (turret at 90°)                  | а7          | 0.04 m                                                                                                               |
| Counterweight Oversize / Reach                        |             | 0.05 m                                                                                                               |
| External turning radius                               | Wa3         | 1.98 m                                                                                                               |
| Ground clearance at centre of wheelbase               | m2          | 0.10 m                                                                                                               |
| Vheelbase                                             | у           | 1.20 m                                                                                                               |
| Performances                                          |             |                                                                                                                      |
| Drive speed - stowed                                  |             | 4.50 km/h                                                                                                            |
| Drive speed - raised                                  |             | 0.60 km/h                                                                                                            |
| Gradeability                                          |             | 25 %                                                                                                                 |
| Permissible leveling                                  |             | 2 °                                                                                                                  |
| Vheels                                                |             |                                                                                                                      |
| Tires type                                            |             | Non marking                                                                                                          |
| Standard tires                                        |             | 406 x 127 mm                                                                                                         |
| rive wheels (front / rear)                            |             | 0 / 2                                                                                                                |
| Steering wheels (front / rear)                        |             | 2 / 0                                                                                                                |
| Braking wheels (front / rear)                         |             | 0 / 2                                                                                                                |
| Engine/Battery                                        |             |                                                                                                                      |
| ilectric engine power rating                          |             | 2 x 1.50 kW                                                                                                          |
| Number of hydraulic pump / Capacity of hydraulic pump |             | 2 x 4.20 cm <sup>3</sup>                                                                                             |
| Battery voltage                                       |             | 24 V                                                                                                                 |
| Battery capacity                                      |             | 250 Ah                                                                                                               |
| ntegrated charger / charger                           |             | 24 V / 30 A                                                                                                          |
| /iscellaneous                                         |             |                                                                                                                      |
| lumber of cycles with STD Battery (HIRD)              |             | 39                                                                                                                   |
| Ground Pressure                                       |             | 11.30 dan/cm2                                                                                                        |
| lydraulic Pressure                                    |             | 140 bar                                                                                                              |
| -<br>Hydraulic tank capacity                          |             | 22                                                                                                                   |
| Standards compliance                                  |             |                                                                                                                      |
| This machine is in compliance with:                   |             | European directives: 2006/42/EC- Machinery<br>(revised EN280:2013) - 2004/108/EC (EMC) -<br>2006/95/EC (Low voltage) |