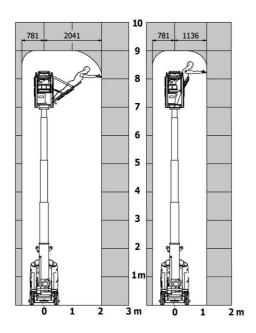

|            | 140 bar                                                                                                              |  |
| Hydraulic tank capacity                               |            | 22                                                                                                                   |  |
| Standards compliance                                  |            | <del></del> -                                                                                                        |  |
| This machine is in compliance with:                   |            | European directives: 2006/42/EC- Machinery<br>(revised EN280:2013) - 2004/108/EC (EMC) -<br>2006/95/EC (Low voltage) |  |

### 90 V'Air - Load chart

#### Load Chart for MEWP Metric



### 90 V'Air - Dimensional drawing







## **Equipment**

| Standard                                                                    |
|-----------------------------------------------------------------------------|
| 2 LED front headlights with protective grille                               |
| 2 rear position headlights with LED                                         |
| 2 vertical detection radars                                                 |
| 3 anti-static braids                                                        |
| Audible alarm and illuminated indicator lamp (leveling, overload, lowering) |
| Backlit control panel                                                       |
| Battery charge indicator lamp                                               |
| CAN bus technolo