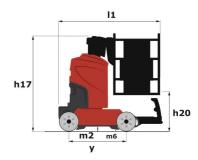

# 90 V'AIR

|                                                       | 90 V'AIR G | <b>90 V'AIR</b> Created on May 5, 2024 at 8:08:36 AM UTC                                                             |  |
|-------------------------------------------------------|------------|----------------------------------------------------------------------------------------------------------------------|--|
| Capacities                                            |            | Metric                                                                                                               |  |
| Working height                                        | h21        | 9 m                                                                                                                  |  |
| Floor height (access)                                 | h20        | 1.03 m                                                                                                               |  |
| Platform height                                       | h7         | 7 m                                                                                                                  |  |
| Max. outreach                                         |            | 2.04 m                                                                                                               |  |
| Platform capacity                                     | Q          | 230 kg                                                                                                               |  |
| Turret rotation                                       |            | 350 °                                                                                                                |  |
| Number of people (indoor / outdoor)                   |            | 2/2                                                                                                                  |  |
| Weight and dimensions                                 |            |                                                                                                                      |  |
| Platform weight*                                      |            | 2710 kg                                                                                                              |  |
| Platform dimensions (length x width)                  | lp / ep    | 0.95 m x 0.68 m                                                                                                      |  |
| Overall length                                        | l1         | 2.31 m                                                                                                               |  |
| Overall width                                         | b1         | 1.10 m                                                                                                               |  |
| Overall height                                        | h17        | 2.31 m                                                                                                               |  |
| Counterweight offset (turret at 90°)                  | a7         | 0.04 m                                                                                                               |  |
| Counterweight Oversize / Reach                        |            | 0.05 m                                                                                                               |  |
| External turning radius                               | Wa3        | 1.98 m                                                                                                               |  |
| Ground clearance at centre of wheelbase               | m2         | 0.10 m                                                                                                               |  |
| Wheelbase                                             | у          | 1.20 m                                                                                                               |  |
| Performances                                          |            | 1.20 111                                                                                                             |  |
| Drive speed - stowed                                  |            | 4.50 km/h                                                                                                            |  |
| Drive speed - raised                                  |            | 0.60 km/h                                                                                                            |  |
| Gradeability                                          |            | 25 %                                                                                                                 |  |
| Permissible leveling                                  |            | 2 °                                                                                                                  |  |
| Wheels                                                |            | -                                                                                                                    |  |
| Tires type                                            |            | Non marking                                                                                                          |  |
| Standard tires                                        |            | 406 x 127 mm                                                                                                         |  |
| Drive wheels (front / rear)                           |            | 0 / 2                                                                                                                |  |
| Steering wheels (front / rear)                        |            | 2/0                                                                                                                  |  |
| Braking wheels (front / rear)                         |            | 0 / 2                                                                                                                |  |
| Engine/Battery Engine/Battery                         |            |                                                                                                                      |  |
| Electric engine power rating                          |            | 2 x 1.50 kW                                                                                                          |  |
| Number of hydraulic pump / Capacity of hydraulic pump |            | 2 x 4.20 cm <sup>3</sup>                                                                                             |  |
| Battery voltage                                       |            | 24 V                                                                                                                 |  |
| Battery capacity                                      |            | 250 Ah                                                                                                               |  |
| Integrated charger / charger                          |            | 24 V / 30 A                                                                                                          |  |
| Miscellaneous                                         |            | 2.1,7,00.1                                                                                                           |  |
| Number of cycles with STD Battery (HIRD)              |            | 39                                                                                                                   |  |
| Ground Pressure                                       |            | 11.30 dan/cm2                                                                                                        |  |
| Hydraulic Pressure                                    |            | 140 bar                                                                                                              |  |
| Hydraulic tank capacity                               |            | 22                                                                                                                   |  |
| Standards compliance                                  |            | <del></del> -                                                                                                        |  |
| This machine is in compliance with:                   |            | European directives: 2006/42/EC- Machinery<br>(revised EN280:2013) - 2004/108/EC (EMC) -<br>2006/95/EC (Low voltage) |  |

### 90 V'Air - Dimensional drawing