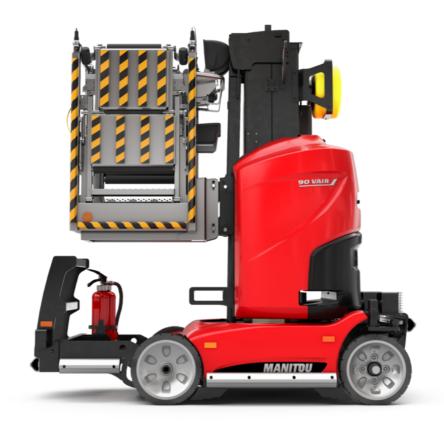

Technical sheet:

# 90 V'AIR

|                                                       | 90 V'AIR G | <b>90 V'AIR</b> Created on May 5, 2024 at 8:08:36 AM UTC                                                             |  |
|-------------------------------------------------------|------------|----------------------------------------------------------------------------------------------------------------------|--|
| Capacities                                            |            | Metric                                                                                                               |  |
| Working height                                        | h21        | 9 m                                                                                                                  |  |
| Floor height (access)                                 | h20        | 1.03 m                                                                                                               |  |
| Platform height                                       | h7         | 7 m                                                                                                                  |  |
| Max. outreach                                         |            | 2.04 m                                                                                                               |  |
| Platform capacity                                     | Q          | 230 kg                                                                                                               |  |
| Turret rotation                                       |            | 350 °                                                                                                                |  |
| Number of people (indoor / outdoor)                   |            | 2/2                                                                                                                  |  |
| Weight and dimensions                                 |            |                                                                                                                      |  |
| Platform weight*                                      |            | 2710 kg                                                                                                              |  |
| Platform dimensions (length x width)                  | lp / ep    | 0.95 m x 0.68 m                                                                                                      |  |
| Overall length                                        | l1         | 2.31 m                                                                                                               |  |
| Overall width                                         | b1         | 1.10 m                                                                                                               |  |
| Overall height                                        | h17        | 2.31 m                                                                                                               |  |
| Counterweight offset (turret at 90°)                  | a7         | 0.04 m                                                                                                               |  |
| Counterweight Oversize / Reach                        |            | 0.05 m                                                                                                               |  |
| External turning radius                               | Wa3        | 1.98 m                                                                                                               |  |
| Ground clearance at centre of wheelbase               | m2         | 0.10 m                                                                                                               |  |
| Wheelbase                                             | у          | 1.20 m                                                                                                               |  |
| Performances                                          |            | 1.20 111                                                                                                             |  |
| Drive speed - stowed                                  |            | 4.50 km/h                                                                                                            |  |
| Drive speed - raised                                  |            | 0.60 km/h                                                                                                            |  |
| Gradeability                                          |            | 25 %                                                                                                                 |  |
| Permissible leveling                                  |            | 2 °                                                                                                                  |  |
| Wheels                                                |            | -                                                                                                                    |  |
| Tires type                                            |            | Non marking                                                                                                          |  |
| Standard tires                                        |            | 406 x 127 mm                                                                                                         |  |
| Drive wheels (front / rear)                           |            | 0 / 2                                                                                                                |  |
| Steering wheels (front / rear)                        |            | 2/0                                                                                                                  |  |
| Braking wheels (front / rear)                         |            | 0 / 2                                                                                                                |  |
| Engine/Battery Engine/Battery                         |            |                                                                                                                      |  |
| Electric engine power rating                          |            | 2 x 1.50 kW                                                                                                          |  |
| Number of hydraulic pump / Capacity of hydraulic pump |            | 2 x 4.20 cm <sup>3</sup>                                                                                             |  |
| Battery voltage                                       |            | 24 V                                                                                                                 |  |
| Battery capacity                                      |            | 250 Ah                                                                                                               |  |
| Integrated charger / charger                          |            | 24 V / 30 A                                                                                                          |  |
| Miscellaneous                                         |            | 2.1,7,00.1                                                                                                           |  |
| Number of cycles with STD Battery (HIRD)              |            | 39                                                                                                                   |  |
| Ground Pressure                                       |            | 11.30 dan/cm2                                                                                                        |  |
| Hydraulic Pressure                                    |            | 140 bar                                                                                                              |  |
| Hydraulic tank capacity                               |            | 22                                                                                                                   |  |
| Standards compliance                                  |            | <del></del> -                                                                                                        |  |
| This machine is in compliance with:                   |            | European directives: 2006/42/EC- Machinery<br>(revised EN280:2013) - 2004/108/EC (EMC) -<br>2006/95/EC (Low voltage) |  |