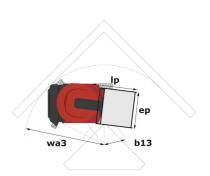

### 90 V'Air - Dimensional drawing

# 90 V'AIR

|                                                       | 90 V'AIR G | <b>90 V'AIR</b> Created on May 5, 2024 at 8:08:36 AM UTC                                                             |  |
|-------------------------------------------------------|------------|----------------------------------------------------------------------------------------------------------------------|--|
| Capacities                                            |            | Metric                                                                                                               |  |
| Working height                                        | h21        | 9 m                                                                                                                  |  |
| Floor height (access)                                 | h20        | 1.03 m                                                                                                               |  |
| Platform height                                       | h7         | 7 m                                                                                                                  |  |
| Max. outreach                                         |            | 2.04 m                                                                                                               |  |
| Platform capacity                                     | Q          | 230 kg                                                                                                               |  |
| Turret rotation                                       |            | 350 °                                                                                                                |  |
| Number of people (indoor / outdoor)                   |            | 2/2                                                                                                                  |  |
| Weight and dimensions                                 |            |                                                                                                                      |  |
| Platform weight*                                      |            | 2710 kg                                                                                                              |  |
| Platform dimensions (length x width)                  | lp / ep    | 0.95 m x 0.68 m                                                                                                      |  |
| Overall length                                        | l1         | 2.31 m                                                                                                               |  |
| Overall width                                         | b1         | 1.10 m                                                                                                               |  |
| Overall height                                        | h17        | 2.31 m                                                                                                               |  |
| Counterweight offset (turret at 90°)                  | a7         | 0.04 m                                                                                                               |  |
| Counterweight Oversize / Reach                        |            | 0.05 m                                                                                                               |  |
| External turning radius                               | Wa3        | 1.98 m                                                                                                               |  |
| Ground clearance at centre of wheelbase               | m2         | 0.10 m                                                                                                               |  |
| Wheelbase                                             | у          | 1.20 m                                                                                                               |  |
| Performances                                          |            | 1.20 111                                                                                                             |  |
| Drive speed - stowed                                  |            | 4.50 km/h                                                                                                            |  |
| Drive speed - raised                                  |            | 0.60 km/h                                                                                                            |  |
| Gradeability                                          |            | 25 %                                                                                                                 |  |
| Permissible leveling                                  |            | 2 °                                                                                                                  |  |
| Wheels                                                |            | -                                                                                                                    |  |
| Tires type                                            |            | Non marking                                                                                                          |  |
| Standard tires                                        |            | 406 x 127 mm                                                                                                         |  |
| Drive wheels (front / rear)                           |            | 0 / 2                                                                                                                |  |
| Steering wheels (front / rear)                        |            | 2/0                                                                                                                  |  |
| Braking wheels (front / rear)                         |            | 0 / 2                                                                                                                |  |
| Engine/Battery Engine/Battery                         |            |                                                                                                                      |  |
| Electric engine power rating                          |            | 2 x 1.50 kW                                                                                                          |  |
| Number of hydraulic pump / Capacity of hydraulic pump |            | 2 x 4.20 cm <sup>3</sup>                                                                                             |  |
| Battery voltage                                       |            | 24 V                                                                                                                 |  |
| Battery capacity                                      |            | 250 Ah                                                                                                               |  |
| Integrated charger / charger                          |            | 24 V / 30 A                                                                                                          |  |
| Miscellaneous                                         |            | 2.1,7,00.1                                                                                                           |  |
| Number of cycles with STD Battery (HIRD)              |            | 39                                                                                                                   |  |
| Ground Pressure                                       |            | 11.30 dan/cm2                                                                                                        |  |
| Hydraulic Pressure                                    |            | 140 bar                                                                                                              |  |
| Hydraulic tank capacity                               |            | 22                                                                                                                   |  |
| Standards compliance                                  |            | <del></del> -                                                                                                        |  |
| This machine is in compliance with:                   |            | European directives: 2006/42/EC- Machinery<br>(revised EN280:2013) - 2004/108/EC (EMC) -<br>2006/95/EC (Low voltage) |  |