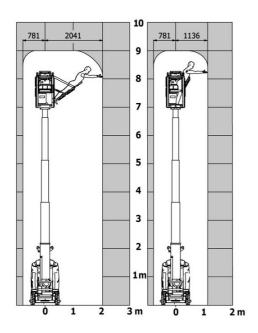

Pressure                                    |          | 140 bar                                                                                                              |
| Hydraulic oil tank capacity                           |          | 22 l                                                                                                                 |
| Standards compliance                                  |          |                                                                                                                      |
| This machine is in compliance with:                   |          | European directives: 2006/42/EC- Machinery<br>(revised EN280:2013) - 2004/108/EC (EMC) -<br>2006/95/EC (Low voltage) |

## 90 V'Air - Load chart

#### Load Chart for MEWP Metric



## 90 V'Air - Dimensional drawing







## **Equipment**

| Observational                                                               |
|-----------------------------------------------------------------------------|
| Standard                                                                    |
| 2 LED front headlights with protective grille                               |
| 2 rear position headlights with LED                                         |
| 2 vertical detection radars                                                 |
| 3 anti-static braids                                                        |
| Audible alarm and illuminated indicator lamp (leveling, overload, lowering) |
| Backlit control panel                                                       |
| Battery charge in