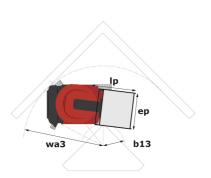

## 90 V'Air - Dimensional drawing

# 90 V'AIR

|                                                       | 90 V'AIR | Created on 20 May 2024 at 15:58:10 01 C                                                                              |
|-------------------------------------------------------|----------|----------------------------------------------------------------------------------------------------------------------|
| Capacities                                            |          | Metric                                                                                                               |
| Working height                                        | h21      | 9 m                                                                                                                  |
| Floor height (access)                                 | h20      | 1.03 m                                                                                                               |
| Platform height                                       | h7       | 7 m                                                                                                                  |
| Max. outreach                                         |          | 2.04 m                                                                                                               |
| Platform capacity                                     | Q        | 230 kg                                                                                                               |
| Turret rotation                                       |          | 350 °                                                                                                                |
| Number of people (indoor / outdoor)                   |          | 2/2                                                                                                                  |
| Weight and dimensions                                 |          |                                                                                                                      |
| Platform weight*                                      |          | 2710 kg                                                                                                              |
| Platform dimensions (length x width)                  | lp / ep  | 0.95 m x 0.68 m                                                                                                      |
| Overall length                                        | I1       | 2.31 m                                                                                                               |
| Overall width                                         | b1       | 1.10 m                                                                                                               |
| Overall height                                        | h17      | 2.31 m                                                                                                               |
| Counterweight offset (turret at 90°)                  | a7       | 0.04 m                                                                                                               |
| Counterweight Oversize / Reach                        | u,       | 0.05 m                                                                                                               |
| External turning radius                               | Wa3      | 1.98 m                                                                                                               |
| Ground clearance at centre of wheelbase               | m2       | 0.10 m                                                                                                               |
| Wheelbase                                             | У        | 1.20 m                                                                                                               |
| Performances                                          | ,        | 1.20 111                                                                                                             |
| Drive speed - stowed                                  |          | 4.50 km/h                                                                                                            |
| Drive speed - raised                                  |          | 0.60 km/h                                                                                                            |
| Gradeability                                          |          | 25 %                                                                                                                 |
| Permissible leveling                                  |          | 2°                                                                                                                   |
| Wheels                                                |          | 2                                                                                                                    |
| Tires type                                            |          | Non marking                                                                                                          |
| Standard tires                                        |          | 406 x 127 mm                                                                                                         |
| Drive wheels (front / rear)                           |          | 0 / 2                                                                                                                |
| Steering wheels (front / rear)                        |          | 2/0                                                                                                                  |
| - , ,                                                 |          | 0 / 2                                                                                                                |
| Braking wheels (front / rear)                         |          | 072                                                                                                                  |
| Engine/Battery                                        |          | 2 x 1.50 kW                                                                                                          |
| Electric engine power rating                          |          |                                                                                                                      |
| Number of hydraulic pump / Capacity of hydraulic pump |          | 2 x 4.20 cm³                                                                                                         |
| Battery voltage                                       |          | 24 V                                                                                                                 |
| Battery capacity                                      |          | 250 Ah                                                                                                               |
| Integrated charger / charger                          |          | 24 V / 30 A                                                                                                          |
| Miscellaneous                                         |          | 20                                                                                                                   |
| Number of cycles with STD Battery (HIRD)              |          | 39                                                                                                                   |
| Ground Pressure                                       |          | 11.30 dan/cm2                                                                                                        |
| Hydraulic Pressure                                    |          | 140 bar                                                                                                              |
| Hydraulic oil tank capacity                           |          | 22 l                                                                                                                 |
| Standards compliance                                  |          |                                                                                                                      |
| This machine is in compliance with:                   |          | European directives: 2006/42/EC- Machinery<br>(revised EN280:2013) - 2004/108/EC (EMC) -<br>2006/95/EC (Low voltage) |