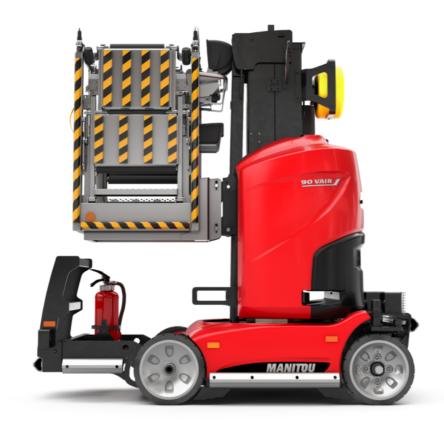

# 90 V'AIR

|                                                       | 90 V'AIR | Created on 20 May 2024 at 15:58:10 01 C                                                                              |
|-------------------------------------------------------|----------|----------------------------------------------------------------------------------------------------------------------|
| Capacities                                            |          | Metric                                                                                                               |
| Working height                                        | h21      | 9 m                                                                                                                  |
| Floor height (access)                                 | h20      | 1.03 m                                                                                                               |
| Platform height                                       | h7       | 7 m                                                                                                                  |
| Max. outreach                                         |          | 2.04 m                                                                                                               |
| Platform capacity                                     | Q        | 230 kg                                                                                                               |
| Turret rotation                                       |          | 350 °                                                                                                                |
| Number of people (indoor / outdoor)                   |          | 2/2                                                                                                                  |
| Weight and dimensions                                 |          |                                                                                                                      |
| Platform weight*                                      |          | 2710 kg                                                                                                              |
| Platform dimensions (length x width)                  | lp / ep  | 0.95 m x 0.68 m                                                                                                      |
| Overall length                                        | I1       | 2.31 m                                                                                                               |
| Overall width                                         | b1       | 1.10 m                                                                                                               |
| Overall height                                        | h17      | 2.31 m                                                                                                               |
| Counterweight offset (turret at 90°)                  | a7       | 0.04 m                                                                                                               |
| Counterweight Oversize / Reach                        | u,       | 0.05 m                                                                                                               |
| External turning radius                               | Wa3      | 1.98 m                                                                                                               |
| Ground clearance at centre of wheelbase               | m2       | 0.10 m                                                                                                               |
| Wheelbase                                             | У        | 1.20 m                                                                                                               |
| Performances                                          | ,        | 1.20 111                                                                                                             |
| Drive speed - stowed                                  |          | 4.50 km/h                                                                                                            |
| Drive speed - raised                                  |          | 0.60 km/h                                                                                                            |
| Gradeability                                          |          | 25 %                                                                                                                 |
| Permissible leveling                                  |          | 2°                                                                                                                   |
| Wheels                                                |          | 2                                                                                                                    |
| Tires type                                            |          | Non marking                                                                                                          |
| Standard tires                                        |          | 406 x 127 mm                                                                                                         |
| Drive wheels (front / rear)                           |          | 0 / 2                                                                                                                |
| Steering wheels (front / rear)                        |          | 2/0                                                                                                                  |
| - , ,                                                 |          | 0 / 2                                                                                                                |
| Braking wheels (front / rear)                         |          | 072                                                                                                                  |
| Engine/Battery                                        |          | 2 x 1.50 kW                                                                                                          |
| Electric engine power rating                          |          |                                                                                                                      |
| Number of hydraulic pump / Capacity of hydraulic pump |          | 2 x 4.20 cm³                                                                                                         |
| Battery voltage                                       |          | 24 V                                                                                                                 |
| Battery capacity                                      |          | 250 Ah                                                                                                               |
| Integrated charger / charger                          |          | 24 V / 30 A                                                                                                          |
| Miscellaneous                                         |          | 20                                                                                                                   |
| Number of cycles with STD Battery (HIRD)              |          | 39                                                                                                                   |
| Ground Pressure                                       |          | 11.30 dan/cm2                                                                                                        |
| Hydraulic Pressure                                    |          | 140 bar                                                                                                              |
| Hydraulic oil tank capacity                           |          | 22 l                                                                                                                 |
| Standards compliance                                  |          |                                                                                                                      |
| This machine is in compliance with:                   |          | European directives: 2006/42/EC- Machinery<br>(revised EN280:2013) - 2004/108/EC (EMC) -<br>2006/95/EC (Low voltage) |