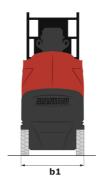

## 90 V'Air - Dimensional drawing

# 90 V'AIR

|                                                       | 90 V'AIR | Created on 20 May 2024 at 15:58:10 01 C                                                                              |
|-------------------------------------------------------|----------|----------------------------------------------------------------------------------------------------------------------|
| Capacities                                            |          | Metric                                                                                                               |
| Working height                                        | h21      | 9 m                                                                                                                  |
| Floor height (access)                                 | h20      | 1.03 m                                                                                                               |
| Platform height                                       | h7       | 7 m                                                                                                                  |
| Max. outreach                                         |          | 2.04 m                                                                                                               |
| Platform capacity                                     | Q        | 230 kg                                                                                                               |
| Turret rotation                                       |          | 350 °                                                                                                                |
| Number of people (indoor / outdoor)                   |          | 2/2                                                                                                                  |
| Weight and dimensions                                 |          |                                                                                                                      |
| Platform weight*                                      |          | 2710 kg                                                                                                              |
| Platform dimensions (length x width)                  | lp / ep  | 0.95 m x 0.68 m                                                                                                      |
| Overall length                                        | I1       | 2.31 m                                                                                                               |
| Overall width                                         | b1       | 1.10 m                                                                                                               |
| Overall height                                        | h17      | 2.31 m                                                                                                               |
| Counterweight offset (turret at 90°)                  | a7       | 0.04 m                                                                                                               |
| Counterweight Oversize / Reach                        | u,       | 0.05 m                                                                                                               |
| External turning radius                               | Wa3      | 1.98 m                                                                                                               |
| Ground clearance at centre of wheelbase               | m2       | 0.10 m                                                                                                               |
| Wheelbase                                             | У        | 1.20 m                                                                                                               |
| Performances                                          | ,        | 1.20 111                                                                                                             |
| Drive speed - stowed                                  |          | 4.50 km/h                                                                                                            |
| Drive speed - raised                                  |          | 0.60 km/h                                                                                                            |
| Gradeability                                          |          | 25 %                                                                                                                 |
| Permissible leveling                                  |          | 2°                                                                                                                   |
| Wheels                                                |          | 2                                                                                                                    |
| Tires type                                            |          | Non marking                                                                                                          |
| Standard tires                                        |          | 406 x 127 mm                                                                                                         |
| Drive wheels (front / rear)                           |          | 0 / 2                                                                                                                |
| Steering wheels (front / rear)                        |          | 2/0                                                                                                                  |
| - , ,                                                 |          | 0 / 2                                                                                                                |
| Braking wheels (front / rear)                         |          | 072                                                                                                                  |
| Engine/Battery                                        |          | 2 x 1.50 kW                                                                                                          |
| Electric engine power rating                          |          |                                                                                                                      |
| Number of hydraulic pump / Capacity of hydraulic pump |          | 2 x 4.20 cm³                                                                                                         |
| Battery voltage                                       |          | 24 V                                                                                                                 |
| Battery capacity                                      |          | 250 Ah                                                                                                               |
| Integrated charger / charger                          |          | 24 V / 30 A                                                                                                          |
| Miscellaneous                                         |          | 20                                                                                                                   |
| Number of cycles with STD Battery (HIRD)              |          | 39                                                                                                                   |
| Ground Pressure                                       |          | 11.30 dan/cm2                                                                                                        |
| Hydraulic Pressure                                    |          | 140 bar                                                                                                              |
| Hydraulic oil tank capacity                           |          | 22 l                                                                                                                 |
| Standards compliance                                  |          |                                                                                                                      |
| This machine is in compliance with:                   |          | European directives: 2006/42/EC- Machinery<br>(revised EN280:2013) - 2004/108/EC (EMC) -<br>2006/95/EC (Low voltage) |