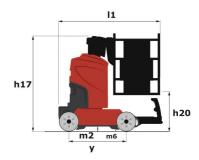

# 90 V'AIR

|                                                       | 90 V'AIR | Created on 20 May 2024 at 15:58:10 01 C                                                                              |
|-------------------------------------------------------|----------|----------------------------------------------------------------------------------------------------------------------|
| Capacities                                            |          | Metric                                                                                                               |
| Working height                                        | h21      | 9 m                                                                                                                  |
| Floor height (access)                                 | h20      | 1.03 m                                                                                                               |
| Platform height                                       | h7       | 7 m                                                                                                                  |
| Max. outreach                                         |          | 2.04 m                                                                                                               |
| Platform capacity                                     | Q        | 230 kg                                                                                                               |
| Turret rotation                                       |          | 350 °                                                                                                                |
| Number of people (indoor / outdoor)                   |          | 2/2                                                                                                                  |
| Weight and dimensions                                 |          |                                                                                                                      |
| Platform weight*                                      |          | 2710 kg                                                                                                              |
| Platform dimensions (length x width)                  | lp / ep  | 0.95 m x 0.68 m                                                                                                      |
| Overall length                                        | I1       | 2.31 m                                                                                                               |
| Overall width                                         | b1       | 1.10 m                                                                                                               |
| Overall height                                        | h17      | 2.31 m                                                                                                               |
| Counterweight offset (turret at 90°)                  | a7       | 0.04 m                                                                                                               |
| Counterweight Oversize / Reach                        | u,       | 0.05 m                                                                                                               |
| External turning radius                               | Wa3      | 1.98 m                                                                                                               |
| Ground clearance at centre of wheelbase               | m2       | 0.10 m                                                                                                               |
| Wheelbase                                             | У        | 1.20 m                                                                                                               |
| Performances                                          | ,        | 1.20 111                                                                                                             |
| Drive speed - stowed                                  |          | 4.50 km/h                                                                                                            |
| Drive speed - raised                                  |          | 0.60 km/h                                                                                                            |
| Gradeability                                          |          | 25 %                                                                                                                 |
| Permissible leveling                                  |          | 2°                                                                                                                   |
| Wheels                                                |          | 2                                                                                                                    |
| Tires type                                            |          | Non marking                                                                                                          |
| Standard tires                                        |          | 406 x 127 mm                                                                                                         |
| Drive wheels (front / rear)                           |          | 0 / 2                                                                                                                |
| Steering wheels (front / rear)                        |          | 2/0                                                                                                                  |
| - , ,                                                 |          | 0 / 2                                                                                                                |
| Braking wheels (front / rear)                         |          | 072                                                                                                                  |
| Engine/Battery                                        |          | 2 x 1.50 kW                                                                                                          |
| Electric engine power rating                          |          |                                                                                                                      |
| Number of hydraulic pump / Capacity of hydraulic pump |          | 2 x 4.20 cm³                                                                                                         |
| Battery voltage                                       |          | 24 V                                                                                                                 |
| Battery capacity                                      |          | 250 Ah                                                                                                               |
| Integrated charger / charger                          |          | 24 V / 30 A                                                                                                          |
| Miscellaneous                                         |          | 20                                                                                                                   |
| Number of cycles with STD Battery (HIRD)              |          | 39                                                                                                                   |
| Ground Pressure                                       |          | 11.30 dan/cm2                                                                                                        |
| Hydraulic Pressure                                    |          | 140 bar                                                                                                              |
| Hydraulic oil tank capacity                           |          | 22 l                                                                                                                 |
| Standards compliance                                  |          |                                                                                                                      |
| This machine is in compliance with:                   |          | European directives: 2006/42/EC- Machinery<br>(revised EN280:2013) - 2004/108/EC (EMC) -<br>2006/95/EC (Low voltage) |

## 90 V'Air - Dimensional drawing