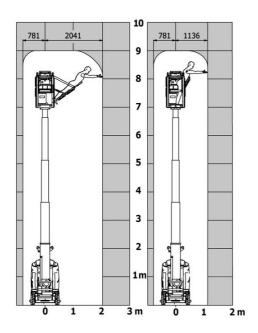

## 90 V'Air - Load chart

#### Load Chart for MEWP Metric

# 90 V'AIR

|                                                       | 90 V'AIR | Created on April 28, 2024 at 7:01:48 PM 01C                                                                          |
|-------------------------------------------------------|----------|----------------------------------------------------------------------------------------------------------------------|
| Capacities                                            |          | Metric                                                                                                               |
| Working height                                        | h21      | 9 m                                                                                                                  |
| Floor height (access)                                 | h20      | 1.03 m                                                                                                               |
| Platform height                                       | h7       | 7 m                                                                                                                  |
| Max. outreach                                         |          | 2.04 m                                                                                                               |
| Platform capacity                                     | Q        | 230 kg                                                                                                               |
| Turret rotation                                       |          | 350 °                                                                                                                |
| Number of people (indoor / outdoor)                   |          | 2/2                                                                                                                  |
| Weight and dimensions                                 |          |                                                                                                                      |
| Platform weight*                                      |          | 2710 kg                                                                                                              |
| Platform dimensions (length x width)                  | lp / ep  | 0.95 m x 0.68 m                                                                                                      |
| Overall length                                        | I1       | 2.31 m                                                                                                               |
| Overall width                                         | b1       | 1.10 m                                                                                                               |
| Overall height                                        | h17      | 2.31 m                                                                                                               |
| Counterweight offset (turret at 90°)                  | a7       | 0.04 m                                                                                                               |
| Counterweight Oversize / Reach                        |          | 0.05 m                                                                                                               |
| External turning radius                               | Wa3      | 1.98 m                                                                                                               |
| Ground clearance at centre of wheelbase               | m2       | 0.10 m                                                                                                               |
| Wheelbase                                             | У        | 1.20 m                                                                                                               |
| Performances                                          |          |                                                                                                                      |
| Drive speed - stowed                                  |          | 4.50 km/h                                                                                                            |
| Drive speed - raised                                  |          | 0.60 km/h                                                                                                            |
| Gradeability                                          |          | 25 %                                                                                                                 |
| Permissible leveling                                  |          | 2 °                                                                                                                  |
| Wheels                                                |          |                                                                                                                      |
| Tires type                                            |          | Non marking                                                                                                          |
| Standard tires                                        |          | 406 x 127 mm                                                                                                         |
| Drive wheels (front / rear)                           |          | 0 / 2                                                                                                                |
| Steering wheels (front / rear)                        |          | 2 / 0                                                                                                                |
| Braking wheels (front / rear)                         |          | 0 / 2                                                                                                                |
| Engine/Battery                                        |          |                                                                                                                      |
| Electric engine power rating                          |          | 2 x 1.50 kW                                                                                                          |
| Number of hydraulic pump / Capacity of hydraulic pump |          | 2 x 4.20 cm <sup>3</sup>                                                                                             |
| Battery voltage                                       |          | 24 V                                                                                                                 |
| Battery capacity                                      |          | 250 Ah                                                                                                               |
| Integrated charger / charger                          |          | 24 V / 30 A                                                                                                          |
| Miscellaneous                                         |          |                                                                                                                      |
| Number of cycles with STD Battery (HIRD)              |          | 39                                                                                                                   |
| Ground Pressure                                       |          | 11.30 dan/cm2                                                                                                        |
| Hydraulic Pressure                                    |          | 140 bar                                                                                                              |
| Hydraulic tank capacity                               |          | 22                                                                                                                   |
| Standards compliance                                  |          |                                                                                                                      |
| This machine is in compliance with:                   |          | European directives: 2006/42/EC- Machinery<br>(revised EN280:2013) - 2004/108/EC (EMC) -<br>2006/95/EC (Low voltage) |