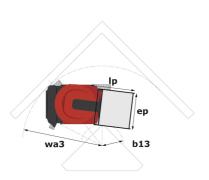

## 90 V'Air - Dimensional drawing

# 90 V'AIR

|                                                       | 90 V'AIR | Created on April 28, 2024 at 7:01:48 PM 01C                                                                          |
|-------------------------------------------------------|----------|----------------------------------------------------------------------------------------------------------------------|
| Capacities                                            |          | Metric                                                                                                               |
| Working height                                        | h21      | 9 m                                                                                                                  |
| Floor height (access)                                 | h20      | 1.03 m                                                                                                               |
| Platform height                                       | h7       | 7 m                                                                                                                  |
| Max. outreach                                         |          | 2.04 m                                                                                                               |
| Platform capacity                                     | Q        | 230 kg                                                                                                               |
| Turret rotation                                       |          | 350 °                                                                                                                |
| Number of people (indoor / outdoor)                   |          | 2/2                                                                                                                  |
| Weight and dimensions                                 |          |                                                                                                                      |
| Platform weight*                                      |          | 2710 kg                                                                                                              |
| Platform dimensions (length x width)                  | lp / ep  | 0.95 m x 0.68 m                                                                                                      |
| Overall length                                        | I1       | 2.31 m                                                                                                               |
| Overall width                                         | b1       | 1.10 m                                                                                                               |
| Overall height                                        | h17      | 2.31 m                                                                                                               |
| Counterweight offset (turret at 90°)                  | a7       | 0.04 m                                                                                                               |
| Counterweight Oversize / Reach                        |          | 0.05 m                                                                                                               |
| External turning radius                               | Wa3      | 1.98 m                                                                                                               |
| Ground clearance at centre of wheelbase               | m2       | 0.10 m                                                                                                               |
| Wheelbase                                             | У        | 1.20 m                                                                                                               |
| Performances                                          |          |                                                                                                                      |
| Drive speed - stowed                                  |          | 4.50 km/h                                                                                                            |
| Drive speed - raised                                  |          | 0.60 km/h                                                                                                            |
| Gradeability                                          |          | 25 %                                                                                                                 |
| Permissible leveling                                  |          | 2 °                                                                                                                  |
| Wheels                                                |          |                                                                                                                      |
| Tires type                                            |          | Non marking                                                                                                          |
| Standard tires                                        |          | 406 x 127 mm                                                                                                         |
| Drive wheels (front / rear)                           |          | 0 / 2                                                                                                                |
| Steering wheels (front / rear)                        |          | 2 / 0                                                                                                                |
| Braking wheels (front / rear)                         |          | 0 / 2                                                                                                                |
| Engine/Battery                                        |          |                                                                                                                      |
| Electric engine power rating                          |          | 2 x 1.50 kW                                                                                                          |
| Number of hydraulic pump / Capacity of hydraulic pump |          | 2 x 4.20 cm <sup>3</sup>                                                                                             |
| Battery voltage                                       |          | 24 V                                                                                                                 |
| Battery capacity                                      |          | 250 Ah                                                                                                               |
| Integrated charger / charger                          |          | 24 V / 30 A                                                                                                          |
| Miscellaneous                                         |          |                                                                                                                      |
| Number of cycles with STD Battery (HIRD)              |          | 39                                                                                                                   |
| Ground Pressure                                       |          | 11.30 dan/cm2                                                                                                        |
| Hydraulic Pressure                                    |          | 140 bar                                                                                                              |
| Hydraulic tank capacity                               |          | 22                                                                                                                   |
| Standards compliance                                  |          |                                                                                                                      |
| This machine is in compliance with:                   |          | European directives: 2006/42/EC- Machinery<br>(revised EN280:2013) - 2004/108/EC (EMC) -<br>2006/95/EC (Low voltage) |