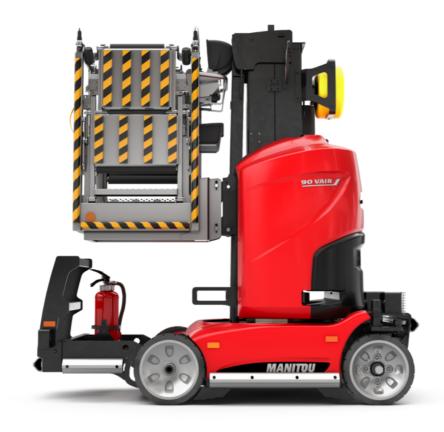

Technical sheet:

# 90 V'AIR

|                                                       | 90 V'AIR | Created on April 28, 2024 at 7:01:48 PM 01C                                                                          |
|-------------------------------------------------------|----------|----------------------------------------------------------------------------------------------------------------------|
| Capacities                                            |          | Metric                                                                                                               |
| Working height                                        | h21      | 9 m                                                                                                                  |
| Floor height (access)                                 | h20      | 1.03 m                                                                                                               |
| Platform height                                       | h7       | 7 m                                                                                                                  |
| Max. outreach                                         |          | 2.04 m                                                                                                               |
| Platform capacity                                     | Q        | 230 kg                                                                                                               |
| Turret rotation                                       |          | 350 °                                                                                                                |
| Number of people (indoor / outdoor)                   |          | 2/2                                                                                                                  |
| Weight and dimensions                                 |          |                                                                                                                      |
| Platform weight*                                      |          | 2710 kg                                                                                                              |
| Platform dimensions (length x width)                  | lp / ep  | 0.95 m x 0.68 m                                                                                                      |
| Overall length                                        | I1       | 2.31 m                                                                                                               |
| Overall width                                         | b1       | 1.10 m                                                                                                               |
| Overall height                                        | h17      | 2.31 m                                                                                                               |
| Counterweight offset (turret at 90°)                  | a7       | 0.04 m                                                                                                               |
| Counterweight Oversize / Reach                        |          | 0.05 m                                                                                                               |
| External turning radius                               | Wa3      | 1.98 m                                                                                                               |
| Ground clearance at centre of wheelbase               | m2       | 0.10 m                                                                                                               |
| Wheelbase                                             | У        | 1.20 m                                                                                                               |
| Performances                                          |          |                                                                                                                      |
| Drive speed - stowed                                  |          | 4.50 km/h                                                                                                            |
| Drive speed - raised                                  |          | 0.60 km/h                                                                                                            |
| Gradeability                                          |          | 25 %                                                                                                                 |
| Permissible leveling                                  |          | 2 °                                                                                                                  |
| Wheels                                                |          |                                                                                                                      |
| Tires type                                            |          | Non marking                                                                                                          |
| Standard tires                                        |          | 406 x 127 mm                                                                                                         |
| Drive wheels (front / rear)                           |          | 0 / 2                                                                                                                |
| Steering wheels (front / rear)                        |          | 2 / 0                                                                                                                |
| Braking wheels (front / rear)                         |          | 0 / 2                                                                                                                |
| Engine/Battery                                        |          |                                                                                                                      |
| Electric engine power rating                          |          | 2 x 1.50 kW                                                                                                          |
| Number of hydraulic pump / Capacity of hydraulic pump |          | 2 x 4.20 cm <sup>3</sup>                                                                                             |
| Battery voltage                                       |          | 24 V                                                                                                                 |
| Battery capacity                                      |          | 250 Ah                                                                                                               |
| Integrated charger / charger                          |          | 24 V / 30 A                                                                                                          |
| Miscellaneous                                         |          |                                                                                                                      |
| Number of cycles with STD Battery (HIRD)              |          | 39                                                                                                                   |
| Ground Pressure                                       |          | 11.30 dan/cm2                                                                                                        |
| Hydraulic Pressure                                    |          | 140 bar                                                                                                              |
| Hydraulic tank capacity                               |          | 22                                                                                                                   |
| Standards compliance                                  |          |                                                                                                                      |
| This machine is in compliance with:                   |          | European directives: 2006/42/EC- Machinery<br>(revised EN280:2013) - 2004/108/EC (EMC) -<br>2006/95/EC (Low voltage) |