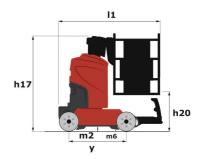

# 90 V'AIR

|                                                       | 90 V'AIR | Created on April 28, 2024 at 7:01:48 PM 01C                                                                          |
|-------------------------------------------------------|----------|----------------------------------------------------------------------------------------------------------------------|
| Capacities                                            |          | Metric                                                                                                               |
| Working height                                        | h21      | 9 m                                                                                                                  |
| Floor height (access)                                 | h20      | 1.03 m                                                                                                               |
| Platform height                                       | h7       | 7 m                                                                                                                  |
| Max. outreach                                         |          | 2.04 m                                                                                                               |
| Platform capacity                                     | Q        | 230 kg                                                                                                               |
| Turret rotation                                       |          | 350 °                                                                                                                |
| Number of people (indoor / outdoor)                   |          | 2/2                                                                                                                  |
| Weight and dimensions                                 |          |                                                                                                                      |
| Platform weight*                                      |          | 2710 kg                                                                                                              |
| Platform dimensions (length x width)                  | lp / ep  | 0.95 m x 0.68 m                                                                                                      |
| Overall length                                        | I1       | 2.31 m                                                                                                               |
| Overall width                                         | b1       | 1.10 m                                                                                                               |
| Overall height                                        | h17      | 2.31 m                                                                                                               |
| Counterweight offset (turret at 90°)                  | a7       | 0.04 m                                                                                                               |
| Counterweight Oversize / Reach                        |          | 0.05 m                                                                                                               |
| External turning radius                               | Wa3      | 1.98 m                                                                                                               |
| Ground clearance at centre of wheelbase               | m2       | 0.10 m                                                                                                               |
| Wheelbase                                             | У        | 1.20 m                                                                                                               |
| Performances                                          |          |                                                                                                                      |
| Drive speed - stowed                                  |          | 4.50 km/h                                                                                                            |
| Drive speed - raised                                  |          | 0.60 km/h                                                                                                            |
| Gradeability                                          |          | 25 %                                                                                                                 |
| Permissible leveling                                  |          | 2 °                                                                                                                  |
| Wheels                                                |          |                                                                                                                      |
| Tires type                                            |          | Non marking                                                                                                          |
| Standard tires                                        |          | 406 x 127 mm                                                                                                         |
| Drive wheels (front / rear)                           |          | 0 / 2                                                                                                                |
| Steering wheels (front / rear)                        |          | 2 / 0                                                                                                                |
| Braking wheels (front / rear)                         |          | 0 / 2                                                                                                                |
| Engine/Battery                                        |          |                                                                                                                      |
| Electric engine power rating                          |          | 2 x 1.50 kW                                                                                                          |
| Number of hydraulic pump / Capacity of hydraulic pump |          | 2 x 4.20 cm <sup>3</sup>                                                                                             |
| Battery voltage                                       |          | 24 V                                                                                                                 |
| Battery capacity                                      |          | 250 Ah                                                                                                               |
| Integrated charger / charger                          |          | 24 V / 30 A                                                                                                          |
| Miscellaneous                                         |          |                                                                                                                      |
| Number of cycles with STD Battery (HIRD)              |          | 39                                                                                                                   |
| Ground Pressure                                       |          | 11.30 dan/cm2                                                                                                        |
| Hydraulic Pressure                                    |          | 140 bar                                                                                                              |
| Hydraulic tank capacity                               |          | 22                                                                                                                   |
| Standards compliance                                  |          |                                                                                                                      |
| This machine is in compliance with:                   |          | European directives: 2006/42/EC- Machinery<br>(revised EN280:2013) - 2004/108/EC (EMC) -<br>2006/95/EC (Low voltage) |

## 90 V'Air - Dimensional drawing