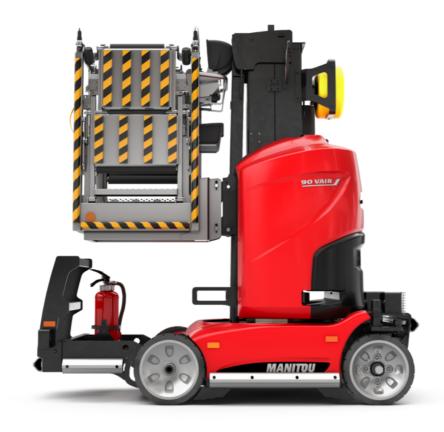

Technical sheet:

# 90 V'AIR

|                                                       | 90 V'AIR U | eated on 27 April 2024 at 6:29:31 PM UTC                                                                             |
|-------------------------------------------------------|------------|----------------------------------------------------------------------------------------------------------------------|
| Capacities                                            |            | Metric                                                                                                               |
| Working height                                        | h21        | 9 m                                                                                                                  |
| Floor height (access)                                 | h20        | 1.03 m                                                                                                               |
| Platform height                                       | h7         | 7 m                                                                                                                  |
| Max. outreach                                         |            | 2.04 m                                                                                                               |
| Platform capacity                                     | Q          | 230 kg                                                                                                               |
| Turret rotation                                       |            | 350 °                                                                                                                |
| Number of people (indoor / outdoor)                   |            | 2/2                                                                                                                  |
| Weight and dimensions                                 |            |                                                                                                                      |
| Platform weight*                                      |            | 2710 kg                                                                                                              |
| Platform dimensions (length x width)                  | lp / ep    | 0.95 m x 0.68 m                                                                                                      |
| Overall length                                        | I1         | 2.31 m                                                                                                               |
| Overall width                                         | b1         | 1.10 m                                                                                                               |
| Overall height                                        | h17        | 2.31 m                                                                                                               |
| Counterweight offset (turret at 90°)                  | a7         | 0.04 m                                                                                                               |
| Counterweight Oversize / Reach                        |            | 0.05 m                                                                                                               |
| External turning radius                               | Wa3        | 1.98 m                                                                                                               |
| Ground clearance at centre of wheelbase               | m2         | 0.10 m                                                                                                               |
| Wheelbase                                             | У          | 1.20 m                                                                                                               |
| Performances                                          |            |                                                                                                                      |
| Drive speed - stowed                                  |            | 4.50 km/h                                                                                                            |
| Drive speed - raised                                  |            | 0.60 km/h                                                                                                            |
| Gradeability                                          |            | 25 %                                                                                                                 |
| Permissible leveling                                  |            | 2 °                                                                                                                  |
| Wheels                                                |            |                                                                                                                      |
| Tires type                                            |            | Non marking                                                                                                          |
| Standard tires                                        |            | 406 x 127 mm                                                                                                         |
| Drive wheels (front / rear)                           |            | 0 / 2                                                                                                                |
| Steering wheels (front / rear)                        |            | 2 / 0                                                                                                                |
| Braking wheels (front / rear)                         |            | 0 / 2                                                                                                                |
| Engine/Battery                                        |            |                                                                                                                      |
| Electric engine power rating                          |            | 2 x 1.50 kW                                                                                                          |
| Number of hydraulic pump / Capacity of hydraulic pump |            | 2 x 4.20 cm <sup>3</sup>                                                                                             |
| Battery voltage                                       |            | 24 V                                                                                                                 |
| Battery capacity                                      |            | 250 Ah                                                                                                               |
| Integrated charger / charger                          |            | 24 V / 30 A                                                                                                          |
| Miscellaneous                                         |            |                                                                                                                      |
| Number of cycles with STD Battery (HIRD)              |            | 39                                                                                                                   |
| Ground Pressure                                       |            | 11.30 dan/cm2                                                                                                        |
| Hydraulic Pressure                                    |            | 140 bar                                                                                                              |
| Hydraulic tank capacity                               |            | 22                                                                                                                   |
| Standards compliance                                  |            | <u></u> :                                                                                                            |
| This machine is in compliance with:                   |            | European directives: 2006/42/EC- Machinery<br>(revised EN280:2013) - 2004/108/EC (EMC) -<br>2006/95/EC (Low voltage) |