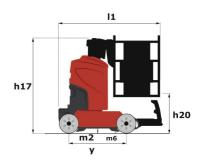

# 90 V'AIR

|                                                       | 90 V'AIR U | eated on 27 April 2024 at 6:29:31 PM UTC                                                                             |
|-------------------------------------------------------|------------|----------------------------------------------------------------------------------------------------------------------|
| Capacities                                            |            | Metric                                                                                                               |
| Working height                                        | h21        | 9 m                                                                                                                  |
| Floor height (access)                                 | h20        | 1.03 m                                                                                                               |
| Platform height                                       | h7         | 7 m                                                                                                                  |
| Max. outreach                                         |            | 2.04 m                                                                                                               |
| Platform capacity                                     | Q          | 230 kg                                                                                                               |
| Turret rotation                                       |            | 350 °                                                                                                                |
| Number of people (indoor / outdoor)                   |            | 2/2                                                                                                                  |
| Weight and dimensions                                 |            |                                                                                                                      |
| Platform weight*                                      |            | 2710 kg                                                                                                              |
| Platform dimensions (length x width)                  | lp / ep    | 0.95 m x 0.68 m                                                                                                      |
| Overall length                                        | I1         | 2.31 m                                                                                                               |
| Overall width                                         | b1         | 1.10 m                                                                                                               |
| Overall height                                        | h17        | 2.31 m                                                                                                               |
| Counterweight offset (turret at 90°)                  | a7         | 0.04 m                                                                                                               |
| Counterweight Oversize / Reach                        |            | 0.05 m                                                                                                               |
| External turning radius                               | Wa3        | 1.98 m                                                                                                               |
| Ground clearance at centre of wheelbase               | m2         | 0.10 m                                                                                                               |
| Wheelbase                                             | У          | 1.20 m                                                                                                               |
| Performances                                          |            |                                                                                                                      |
| Drive speed - stowed                                  |            | 4.50 km/h                                                                                                            |
| Drive speed - raised                                  |            | 0.60 km/h                                                                                                            |
| Gradeability                                          |            | 25 %                                                                                                                 |
| Permissible leveling                                  |            | 2 °                                                                                                                  |
| Wheels                                                |            |                                                                                                                      |
| Tires type                                            |            | Non marking                                                                                                          |
| Standard tires                                        |            | 406 x 127 mm                                                                                                         |
| Drive wheels (front / rear)                           |            | 0 / 2                                                                                                                |
| Steering wheels (front / rear)                        |            | 2 / 0                                                                                                                |
| Braking wheels (front / rear)                         |            | 0 / 2                                                                                                                |
| Engine/Battery                                        |            |                                                                                                                      |
| Electric engine power rating                          |            | 2 x 1.50 kW                                                                                                          |
| Number of hydraulic pump / Capacity of hydraulic pump |            | 2 x 4.20 cm <sup>3</sup>                                                                                             |
| Battery voltage                                       |            | 24 V                                                                                                                 |
| Battery capacity                                      |            | 250 Ah                                                                                                               |
| Integrated charger / charger                          |            | 24 V / 30 A                                                                                                          |
| Miscellaneous                                         |            |                                                                                                                      |
| Number of cycles with STD Battery (HIRD)              |            | 39                                                                                                                   |
| Ground Pressure                                       |            | 11.30 dan/cm2                                                                                                        |
| Hydraulic Pressure                                    |            | 140 bar                                                                                                              |
| Hydraulic tank capacity                               |            | 22                                                                                                                   |
| Standards compliance                                  |            | <u></u> :                                                                                                            |
| This machine is in compliance with:                   |            | European directives: 2006/42/EC- Machinery<br>(revised EN280:2013) - 2004/108/EC (EMC) -<br>2006/95/EC (Low voltage) |

## 90 V'Air - Dimensional drawing