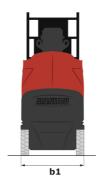

## 90 V'Air - Dimensional drawing

# 90 V'AIR

|                                                       | 90 V'AIR U | eated on 27 April 2024 at 6:29:31 PM UTC                                                                             |
|-------------------------------------------------------|------------|----------------------------------------------------------------------------------------------------------------------|
| Capacities                                            |            | Metric                                                                                                               |
| Working height                                        | h21        | 9 m                                                                                                                  |
| Floor height (access)                                 | h20        | 1.03 m                                                                                                               |
| Platform height                                       | h7         | 7 m                                                                                                                  |
| Max. outreach                                         |            | 2.04 m                                                                                                               |
| Platform capacity                                     | Q          | 230 kg                                                                                                               |
| Turret rotation                                       |            | 350 °                                                                                                                |
| Number of people (indoor / outdoor)                   |            | 2/2                                                                                                                  |
| Weight and dimensions                                 |            |                                                                                                                      |
| Platform weight*                                      |            | 2710 kg                                                                                                              |
| Platform dimensions (length x width)                  | lp / ep    | 0.95 m x 0.68 m                                                                                                      |
| Overall length                                        | I1         | 2.31 m                                                                                                               |
| Overall width                                         | b1         | 1.10 m                                                                                                               |
| Overall height                                        | h17        | 2.31 m                                                                                                               |
| Counterweight offset (turret at 90°)                  | a7         | 0.04 m                                                                                                               |
| Counterweight Oversize / Reach                        |            | 0.05 m                                                                                                               |
| External turning radius                               | Wa3        | 1.98 m                                                                                                               |
| Ground clearance at centre of wheelbase               | m2         | 0.10 m                                                                                                               |
| Wheelbase                                             | У          | 1.20 m                                                                                                               |
| Performances                                          |            |                                                                                                                      |
| Drive speed - stowed                                  |            | 4.50 km/h                                                                                                            |
| Drive speed - raised                                  |            | 0.60 km/h                                                                                                            |
| Gradeability                                          |            | 25 %                                                                                                                 |
| Permissible leveling                                  |            | 2 °                                                                                                                  |
| Wheels                                                |            |                                                                                                                      |
| Tires type                                            |            | Non marking                                                                                                          |
| Standard tires                                        |            | 406 x 127 mm                                                                                                         |
| Drive wheels (front / rear)                           |            | 0 / 2                                                                                                                |
| Steering wheels (front / rear)                        |            | 2 / 0                                                                                                                |
| Braking wheels (front / rear)                         |            | 0 / 2                                                                                                                |
| Engine/Battery                                        |            |                                                                                                                      |
| Electric engine power rating                          |            | 2 x 1.50 kW                                                                                                          |
| Number of hydraulic pump / Capacity of hydraulic pump |            | 2 x 4.20 cm <sup>3</sup>                                                                                             |
| Battery voltage                                       |            | 24 V                                                                                                                 |
| Battery capacity                                      |            | 250 Ah                                                                                                               |
| Integrated charger / charger                          |            | 24 V / 30 A                                                                                                          |
| Miscellaneous                                         |            |                                                                                                                      |
| Number of cycles with STD Battery (HIRD)              |            | 39                                                                                                                   |
| Ground Pressure                                       |            | 11.30 dan/cm2                                                                                                        |
| Hydraulic Pressure                                    |            | 140 bar                                                                                                              |
| Hydraulic tank capacity                               |            | 22                                                                                                                   |
| Standards compliance                                  |            | <u></u> :                                                                                                            |
| This machine is in compliance with:                   |            | European directives: 2006/42/EC- Machinery<br>(revised EN280:2013) - 2004/108/EC (EMC) -<br>2006/95/EC (Low voltage) |