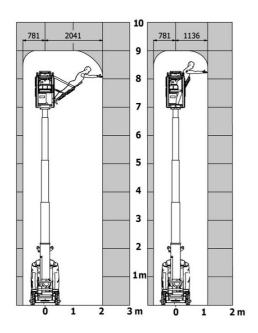

## 90 V'Air - Load chart

#### Load Chart for MEWP Metric

# 90 V'AIR

|                                                       | 90 V'AIR U | eated on 27 April 2024 at 6:29:31 PM UTC                                                                             |
|-------------------------------------------------------|------------|----------------------------------------------------------------------------------------------------------------------|
| Capacities                                            |            | Metric                                                                                                               |
| Working height                                        | h21        | 9 m                                                                                                                  |
| Floor height (access)                                 | h20        | 1.03 m                                                                                                               |
| Platform height                                       | h7         | 7 m                                                                                                                  |
| Max. outreach                                         |            | 2.04 m                                                                                                               |
| Platform capacity                                     | Q          | 230 kg                                                                                                               |
| Turret rotation                                       |            | 350 °                                                                                                                |
| Number of people (indoor / outdoor)                   |            | 2/2                                                                                                                  |
| Weight and dimensions                                 |            |                                                                                                                      |
| Platform weight*                                      |            | 2710 kg                                                                                                              |
| Platform dimensions (length x width)                  | lp / ep    | 0.95 m x 0.68 m                                                                                                      |
| Overall length                                        | I1         | 2.31 m                                                                                                               |
| Overall width                                         | b1         | 1.10 m                                                                                                               |
| Overall height                                        | h17        | 2.31 m                                                                                                               |
| Counterweight offset (turret at 90°)                  | a7         | 0.04 m                                                                                                               |
| Counterweight Oversize / Reach                        |            | 0.05 m                                                                                                               |
| External turning radius                               | Wa3        | 1.98 m                                                                                                               |
| Ground clearance at centre of wheelbase               | m2         | 0.10 m                                                                                                               |
| Wheelbase                                             | У          | 1.20 m                                                                                                               |
| Performances                                          |            |                                                                                                                      |
| Drive speed - stowed                                  |            | 4.50 km/h                                                                                                            |
| Drive speed - raised                                  |            | 0.60 km/h                                                                                                            |
| Gradeability                                          |            | 25 %                                                                                                                 |
| Permissible leveling                                  |            | 2 °                                                                                                                  |
| Wheels                                                |            |                                                                                                                      |
| Tires type                                            |            | Non marking                                                                                                          |
| Standard tires                                        |            | 406 x 127 mm                                                                                                         |
| Drive wheels (front / rear)                           |            | 0 / 2                                                                                                                |
| Steering wheels (front / rear)                        |            | 2 / 0                                                                                                                |
| Braking wheels (front / rear)                         |            | 0 / 2                                                                                                                |
| Engine/Battery                                        |            |                                                                                                                      |
| Electric engine power rating                          |            | 2 x 1.50 kW                                                                                                          |
| Number of hydraulic pump / Capacity of hydraulic pump |            | 2 x 4.20 cm <sup>3</sup>                                                                                             |
| Battery voltage                                       |            | 24 V                                                                                                                 |
| Battery capacity                                      |            | 250 Ah                                                                                                               |
| Integrated charger / charger                          |            | 24 V / 30 A                                                                                                          |
| Miscellaneous                                         |            |                                                                                                                      |
| Number of cycles with STD Battery (HIRD)              |            | 39                                                                                                                   |
| Ground Pressure                                       |            | 11.30 dan/cm2                                                                                                        |
| Hydraulic Pressure                                    |            | 140 bar                                                                                                              |
| Hydraulic tank capacity                               |            | 22                                                                                                                   |
| Standards compliance                                  |            | <u></u> :                                                                                                            |
| This machine is in compliance with:                   |            | European directives: 2006/42/EC- Machinery<br>(revised EN280:2013) - 2004/108/EC (EMC) -<br>2006/95/EC (Low voltage) |