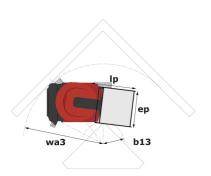

## 90 V'Air - Dimensional drawing

# 90 V'AIR

|                                                       | 90 V'AIR U | eated on 27 April 2024 at 6:29:31 PM UTC                                                                             |
|-------------------------------------------------------|------------|----------------------------------------------------------------------------------------------------------------------|
| Capacities                                            |            | Metric                                                                                                               |
| Working height                                        | h21        | 9 m                                                                                                                  |
| Floor height (access)                                 | h20        | 1.03 m                                                                                                               |
| Platform height                                       | h7         | 7 m                                                                                                                  |
| Max. outreach                                         |            | 2.04 m                                                                                                               |
| Platform capacity                                     | Q          | 230 kg                                                                                                               |
| Turret rotation                                       |            | 350 °                                                                                                                |
| Number of people (indoor / outdoor)                   |            | 2/2                                                                                                                  |
| Weight and dimensions                                 |            |                                                                                                                      |
| Platform weight*                                      |            | 2710 kg                                                                                                              |
| Platform dimensions (length x width)                  | lp / ep    | 0.95 m x 0.68 m                                                                                                      |
| Overall length                                        | I1         | 2.31 m                                                                                                               |
| Overall width                                         | b1         | 1.10 m                                                                                                               |
| Overall height                                        | h17        | 2.31 m                                                                                                               |
| Counterweight offset (turret at 90°)                  | a7         | 0.04 m                                                                                                               |
| Counterweight Oversize / Reach                        |            | 0.05 m                                                                                                               |
| External turning radius                               | Wa3        | 1.98 m                                                                                                               |
| Ground clearance at centre of wheelbase               | m2         | 0.10 m                                                                                                               |
| Wheelbase                                             | У          | 1.20 m                                                                                                               |
| Performances                                          |            |                                                                                                                      |
| Drive speed - stowed                                  |            | 4.50 km/h                                                                                                            |
| Drive speed - raised                                  |            | 0.60 km/h                                                                                                            |
| Gradeability                                          |            | 25 %                                                                                                                 |
| Permissible leveling                                  |            | 2 °                                                                                                                  |
| Wheels                                                |            |                                                                                                                      |
| Tires type                                            |            | Non marking                                                                                                          |
| Standard tires                                        |            | 406 x 127 mm                                                                                                         |
| Drive wheels (front / rear)                           |            | 0 / 2                                                                                                                |
| Steering wheels (front / rear)                        |            | 2 / 0                                                                                                                |
| Braking wheels (front / rear)                         |            | 0 / 2                                                                                                                |
| Engine/Battery                                        |            |                                                                                                                      |
| Electric engine power rating                          |            | 2 x 1.50 kW                                                                                                          |
| Number of hydraulic pump / Capacity of hydraulic pump |            | 2 x 4.20 cm <sup>3</sup>                                                                                             |
| Battery voltage                                       |            | 24 V                                                                                                                 |
| Battery capacity                                      |            | 250 Ah                                                                                                               |
| Integrated charger / charger                          |            | 24 V / 30 A                                                                                                          |
| Miscellaneous                                         |            |                                                                                                                      |
| Number of cycles with STD Battery (HIRD)              |            | 39                                                                                                                   |
| Ground Pressure                                       |            | 11.30 dan/cm2                                                                                                        |
| Hydraulic Pressure                                    |            | 140 bar                                                                                                              |
| Hydraulic tank capacity                               |            | 22                                                                                                                   |
| Standards compliance                                  |            | <u></u> :                                                                                                            |
| This machine is in compliance with:                   |            | European directives: 2006/42/EC- Machinery<br>(revised EN280:2013) - 2004/108/EC (EMC) -<br>2006/95/EC (Low voltage) |