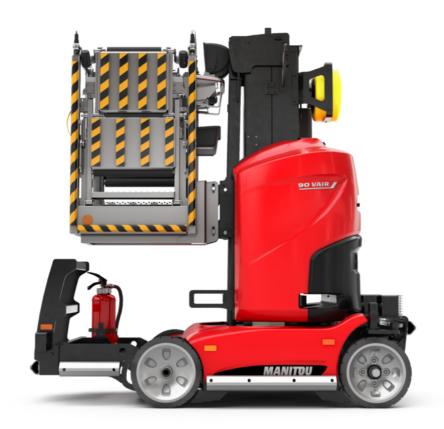

# 90 V'AIR

|                                                       | 90 V'AIR | Created on April 29, 2024 at 8:14:27 PM UTC                                                                          |
|-------------------------------------------------------|----------|----------------------------------------------------------------------------------------------------------------------|
| Capacities                                            |          | Metric                                                                                                               |
| Working height                                        | h21      | 9 m                                                                                                                  |
| Floor height (access)                                 | h20      | 1.03 m                                                                                                               |
| Platform height                                       | h7       | 7 m                                                                                                                  |
| Max. outreach                                         |          | 2.04 m                                                                                                               |
| Platform capacity                                     | Q        | 230 kg                                                                                                               |
| Turret rotation                                       |          | 350 °                                                                                                                |
| Number of people (indoor / outdoor)                   |          | 2/2                                                                                                                  |
| Weight and dimensions                                 |          |                                                                                                                      |
| Platform weight*                                      |          | 2710 kg                                                                                                              |
| Platform dimensions (length x width)                  | lp / ep  | 0.95 m x 0.68 m                                                                                                      |
| Overall length                                        | l1       | 2.31 m                                                                                                               |
| Overall width                                         | b1       | 1.10 m                                                                                                               |
| Overall height                                        | h17      | 2.31 m                                                                                                               |
| Counterweight offset (turret at 90°)                  | a7       | 0.04 m                                                                                                               |
| Counterweight Oversize / Reach                        |          | 0.05 m                                                                                                               |
| External turning radius                               | Wa3      | 1.98 m                                                                                                               |
| Ground clearance at centre of wheelbase               | m2       | 0.10 m                                                                                                               |
| Wheelbase                                             | У        | 1.20 m                                                                                                               |
| Performances                                          |          |                                                                                                                      |
| Drive speed - stowed                                  |          | 4.50 km/h                                                                                                            |
| Drive speed - raised                                  |          | 0.60 km/h                                                                                                            |
| Gradeability                                          |          | 25 %                                                                                                                 |
| Permissible leveling                                  |          | 2 °                                                                                                                  |
| Wheels                                                |          |                                                                                                                      |
| Tires type                                            |          | Non marking                                                                                                          |
| Standard tires                                        |          | 406 x 127 mm                                                                                                         |
| Drive wheels (front / rear)                           |          | 0 / 2                                                                                                                |
| Steering wheels (front / rear)                        |          | 2 / 0                                                                                                                |
| Braking wheels (front / rear)                         |          | 0 / 2                                                                                                                |
| Engine/Battery                                        |          |                                                                                                                      |
| Electric engine power rating                          |          | 2 x 1.50 kW                                                                                                          |
| Number of hydraulic pump / Capacity of hydraulic pump |          | 2 x 4.20 cm <sup>3</sup>                                                                                             |
| Battery voltage                                       |          | 24 V                                                                                                                 |
| Battery capacity                                      |          | 250 Ah                                                                                                               |
| Integrated charger / charger                          |          | 24 V / 30 A                                                                                                          |
| Miscellaneous                                         |          |                                                                                                                      |
| Number of cycles with STD Battery (HIRD)              |          | 39                                                                                                                   |
| Ground Pressure                                       |          | 11.30 dan/cm2                                                                                                        |
| Hydraulic Pressure                                    |          | 140 bar                                                                                                              |
| Hydraulic tank capacity                               |          | 22                                                                                                                   |
| Standards compliance                                  |          |                                                                                                                      |
| This machine is in compliance with:                   |          | European directives: 2006/42/EC- Machinery<br>(revised EN280:2013) - 2004/108/EC (EMC) -<br>2006/95/EC (Low voltage) |