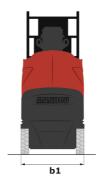

## 90 V'Air - Dimensional drawing

# 90 V'AIR

|                                                       | 90 V'AIR | Created on April 29, 2024 at 8:14:27 PM UTC                                                                          |
|-------------------------------------------------------|----------|----------------------------------------------------------------------------------------------------------------------|
| Capacities                                            |          | Metric                                                                                                               |
| Working height                                        | h21      | 9 m                                                                                                                  |
| Floor height (access)                                 | h20      | 1.03 m                                                                                                               |
| Platform height                                       | h7       | 7 m                                                                                                                  |
| Max. outreach                                         |          | 2.04 m                                                                                                               |
| Platform capacity                                     | Q        | 230 kg                                                                                                               |
| Turret rotation                                       |          | 350 °                                                                                                                |
| Number of people (indoor / outdoor)                   |          | 2/2                                                                                                                  |
| Weight and dimensions                                 |          |                                                                                                                      |
| Platform weight*                                      |          | 2710 kg                                                                                                              |
| Platform dimensions (length x width)                  | lp / ep  | 0.95 m x 0.68 m                                                                                                      |
| Overall length                                        | l1       | 2.31 m                                                                                                               |
| Overall width                                         | b1       | 1.10 m                                                                                                               |
| Overall height                                        | h17      | 2.31 m                                                                                                               |
| Counterweight offset (turret at 90°)                  | a7       | 0.04 m                                                                                                               |
| Counterweight Oversize / Reach                        |          | 0.05 m                                                                                                               |
| External turning radius                               | Wa3      | 1.98 m                                                                                                               |
| Ground clearance at centre of wheelbase               | m2       | 0.10 m                                                                                                               |
| Wheelbase                                             | У        | 1.20 m                                                                                                               |
| Performances                                          |          |                                                                                                                      |
| Drive speed - stowed                                  |          | 4.50 km/h                                                                                                            |
| Drive speed - raised                                  |          | 0.60 km/h                                                                                                            |
| Gradeability                                          |          | 25 %                                                                                                                 |
| Permissible leveling                                  |          | 2 °                                                                                                                  |
| Wheels                                                |          |                                                                                                                      |
| Tires type                                            |          | Non marking                                                                                                          |
| Standard tires                                        |          | 406 x 127 mm                                                                                                         |
| Drive wheels (front / rear)                           |          | 0 / 2                                                                                                                |
| Steering wheels (front / rear)                        |          | 2 / 0                                                                                                                |
| Braking wheels (front / rear)                         |          | 0 / 2                                                                                                                |
| Engine/Battery                                        |          |                                                                                                                      |
| Electric engine power rating                          |          | 2 x 1.50 kW                                                                                                          |
| Number of hydraulic pump / Capacity of hydraulic pump |          | 2 x 4.20 cm <sup>3</sup>                                                                                             |
| Battery voltage                                       |          | 24 V                                                                                                                 |
| Battery capacity                                      |          | 250 Ah                                                                                                               |
| Integrated charger / charger                          |          | 24 V / 30 A                                                                                                          |
| Miscellaneous                                         |          |                                                                                                                      |
| Number of cycles with STD Battery (HIRD)              |          | 39                                                                                                                   |
| Ground Pressure                                       |          | 11.30 dan/cm2                                                                                                        |
| Hydraulic Pressure                                    |          | 140 bar                                                                                                              |
| Hydraulic tank capacity                               |          | 22                                                                                                                   |
| Standards compliance                                  |          |                                                                                                                      |
| This machine is in compliance with:                   |          | European directives: 2006/42/EC- Machinery<br>(revised EN280:2013) - 2004/108/EC (EMC) -<br>2006/95/EC (Low voltage) |