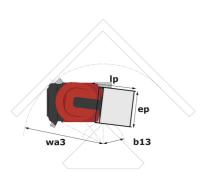

## 90 V'Air - Dimensional drawing

# 90 V'AIR

|                                                       | 90 V'AIR | Created on April 29, 2024 at 8:14:27 PM UTC                                                                          |
|-------------------------------------------------------|----------|----------------------------------------------------------------------------------------------------------------------|
| Capacities                                            |          | Metric                                                                                                               |
| Working height                                        | h21      | 9 m                                                                                                                  |
| Floor height (access)                                 | h20      | 1.03 m                                                                                                               |
| Platform height                                       | h7       | 7 m                                                                                                                  |
| Max. outreach                                         |          | 2.04 m                                                                                                               |
| Platform capacity                                     | Q        | 230 kg                                                                                                               |
| Turret rotation                                       |          | 350 °                                                                                                                |
| Number of people (indoor / outdoor)                   |          | 2/2                                                                                                                  |
| Weight and dimensions                                 |          |                                                                                                                      |
| Platform weight*                                      |          | 2710 kg                                                                                                              |
| Platform dimensions (length x width)                  | lp / ep  | 0.95 m x 0.68 m                                                                                                      |
| Overall length                                        | l1       | 2.31 m                                                                                                               |
| Overall width                                         | b1       | 1.10 m                                                                                                               |
| Overall height                                        | h17      | 2.31 m                                                                                                               |
| Counterweight offset (turret at 90°)                  | a7       | 0.04 m                                                                                                               |
| Counterweight Oversize / Reach                        |          | 0.05 m                                                                                                               |
| External turning radius                               | Wa3      | 1.98 m                                                                                                               |
| Ground clearance at centre of wheelbase               | m2       | 0.10 m                                                                                                               |
| Wheelbase                                             | У        | 1.20 m                                                                                                               |
| Performances                                          |          |                                                                                                                      |
| Drive speed - stowed                                  |          | 4.50 km/h                                                                                                            |
| Drive speed - raised                                  |          | 0.60 km/h                                                                                                            |
| Gradeability                                          |          | 25 %                                                                                                                 |
| Permissible leveling                                  |          | 2 °                                                                                                                  |
| Wheels                                                |          |                                                                                                                      |
| Tires type                                            |          | Non marking                                                                                                          |
| Standard tires                                        |          | 406 x 127 mm                                                                                                         |
| Drive wheels (front / rear)                           |          | 0 / 2                                                                                                                |
| Steering wheels (front / rear)                        |          | 2 / 0                                                                                                                |
| Braking wheels (front / rear)                         |          | 0 / 2                                                                                                                |
| Engine/Battery                                        |          |                                                                                                                      |
| Electric engine power rating                          |          | 2 x 1.50 kW                                                                                                          |
| Number of hydraulic pump / Capacity of hydraulic pump |          | 2 x 4.20 cm <sup>3</sup>                                                                                             |
| Battery voltage                                       |          | 24 V                                                                                                                 |
| Battery capacity                                      |          | 250 Ah                                                                                                               |
| Integrated charger / charger                          |          | 24 V / 30 A                                                                                                          |
| Miscellaneous                                         |          |                                                                                                                      |
| Number of cycles with STD Battery (HIRD)              |          | 39                                                                                                                   |
| Ground Pressure                                       |          | 11.30 dan/cm2                                                                                                        |
| Hydraulic Pressure                                    |          | 140 bar                                                                                                              |
| Hydraulic tank capacity                               |          | 22                                                                                                                   |
| Standards compliance                                  |          |                                                                                                                      |
| This machine is in compliance with:                   |          | European directives: 2006/42/EC- Machinery<br>(revised EN280:2013) - 2004/108/EC (EMC) -<br>2006/95/EC (Low voltage) |