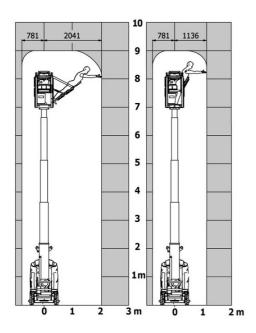

Pressure                                    |          | 140 bar                                                                                                              |
| Hydraulic tank capacity                               |          | 22                                                                                                                   |
| Standards compliance                                  |          |                                                                                                                      |
| This machine is in compliance with:                   |          | European directives: 2006/42/EC- Machinery<br>(revised EN280:2013) - 2004/108/EC (EMC) -<br>2006/95/EC (Low voltage) |

## 90 V'Air - Load chart

#### Load Chart for MEWP Metric



## 90 V'Air - Dimensional drawing







## **Equipment**

| Standard                                                                    |
|-----------------------------------------------------------------------------|
| 2 LED front headlights with protective grille                               |
| 2 rear position headlights with LED                                         |
| 2 vertical detection radars                                                 |
| 3 anti-static braids                                                        |
| Audible alarm and illuminated indicator lamp (leveling, overload, lowering) |
| Backlit control panel                                                       |
| Battery charge indicator lamp                                               |
| CAN bus technolog