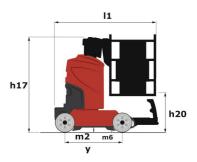

# 90 V'AIR

|                                                       | 90 V'AIR | Created on April 29, 2024 at 8:14:27 PM UTC                                                                          |
|-------------------------------------------------------|----------|----------------------------------------------------------------------------------------------------------------------|
| Capacities                                            |          | Metric                                                                                                               |
| Working height                                        | h21      | 9 m                                                                                                                  |
| Floor height (access)                                 | h20      | 1.03 m                                                                                                               |
| Platform height                                       | h7       | 7 m                                                                                                                  |
| Max. outreach                                         |          | 2.04 m                                                                                                               |
| Platform capacity                                     | Q        | 230 kg                                                                                                               |
| Turret rotation                                       |          | 350 °                                                                                                                |
| Number of people (indoor / outdoor)                   |          | 2/2                                                                                                                  |
| Weight and dimensions                                 |          |                                                                                                                      |
| Platform weight*                                      |          | 2710 kg                                                                                                              |
| Platform dimensions (length x width)                  | lp / ep  | 0.95 m x 0.68 m                                                                                                      |
| Overall length                                        | l1       | 2.31 m                                                                                                               |
| Overall width                                         | b1       | 1.10 m                                                                                                               |
| Overall height                                        | h17      | 2.31 m                                                                                                               |
| Counterweight offset (turret at 90°)                  | a7       | 0.04 m                                                                                                               |
| Counterweight Oversize / Reach                        |          | 0.05 m                                                                                                               |
| External turning radius                               | Wa3      | 1.98 m                                                                                                               |
| Ground clearance at centre of wheelbase               | m2       | 0.10 m                                                                                                               |
| Wheelbase                                             | У        | 1.20 m                                                                                                               |
| Performances                                          |          |                                                                                                                      |
| Drive speed - stowed                                  |          | 4.50 km/h                                                                                                            |
| Drive speed - raised                                  |          | 0.60 km/h                                                                                                            |
| Gradeability                                          |          | 25 %                                                                                                                 |
| Permissible leveling                                  |          | 2 °                                                                                                                  |
| Wheels                                                |          |                                                                                                                      |
| Tires type                                            |          | Non marking                                                                                                          |
| Standard tires                                        |          | 406 x 127 mm                                                                                                         |
| Drive wheels (front / rear)                           |          | 0 / 2                                                                                                                |
| Steering wheels (front / rear)                        |          | 2 / 0                                                                                                                |
| Braking wheels (front / rear)                         |          | 0 / 2                                                                                                                |
| Engine/Battery                                        |          |                                                                                                                      |
| Electric engine power rating                          |          | 2 x 1.50 kW                                                                                                          |
| Number of hydraulic pump / Capacity of hydraulic pump |          | 2 x 4.20 cm <sup>3</sup>                                                                                             |
| Battery voltage                                       |          | 24 V                                                                                                                 |
| Battery capacity                                      |          | 250 Ah                                                                                                               |
| Integrated charger / charger                          |          | 24 V / 30 A                                                                                                          |
| Miscellaneous                                         |          |                                                                                                                      |
| Number of cycles with STD Battery (HIRD)              |          | 39                                                                                                                   |
| Ground Pressure                                       |          | 11.30 dan/cm2                                                                                                        |
| Hydraulic Pressure                                    |          | 140 bar                                                                                                              |
| Hydraulic tank capacity                               |          | 22                                                                                                                   |
| Standards compliance                                  |          |                                                                                                                      |
| This machine is in compliance with:                   |          | European directives: 2006/42/EC- Machinery<br>(revised EN280:2013) - 2004/108/EC (EMC) -<br>2006/95/EC (Low voltage) |

## 90 V'Air - Dimensional drawing