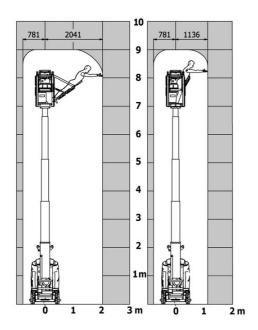

|              | 140 bar                                                                                                              |
| Hydraulic riessule  Hydraulic tank capacity           |              | 22                                                                                                                   |
| Standards compliance                                  |              | ZZ 1                                                                                                                 |
| This machine is in compliance with:                   |              | European directives: 2006/42/EC- Machinery<br>(revised EN280:2013) - 2004/108/EC (EMC) -<br>2006/95/EC (Low voltage) |

### 90 V'Air - Load chart

#### Load Chart for MEWP Metric



### 90 V'Air - Dimensional drawing







## **Equipment**

| Standard                                                                    |
|-----------------------------------------------------------------------------|
| 2 LED front headlights with protective grille                               |
| 2 rear position headlights with LED                                         |
| 2 vertical detection radars                                                 |
| 3 anti-static braids                                                        |
| Audible alarm and illuminated indicator lamp (leveling, overload, lowering) |
| Backlit control panel                                                       |
| Battery charge indicator lamp                                               |
| CAN bus technolo