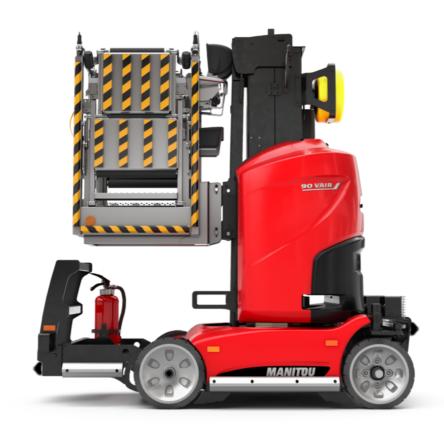

Technical sheet:

# 90 V'AIR

|                                                       | 30 V AIR OIL | eateu on May 2, 2024 at 11.16.44 AM OTG                                                                              |
|-------------------------------------------------------|--------------|----------------------------------------------------------------------------------------------------------------------|
| Capacities                                            |              | Metric                                                                                                               |
| Working height                                        | h21          | 9 m                                                                                                                  |
| Floor height (access)                                 | h20          | 1.03 m                                                                                                               |
| Platform height                                       | h7           | 7 m                                                                                                                  |
| Max. outreach                                         |              | 2.04 m                                                                                                               |
| Platform capacity                                     | Q            | 230 kg                                                                                                               |
| Turret rotation                                       |              | 350 °                                                                                                                |
| Number of people (indoor / outdoor)                   |              | 2 / 2                                                                                                                |
| Weight and dimensions                                 |              |                                                                                                                      |
| Platform weight*                                      |              | 2710 kg                                                                                                              |
| Platform dimensions (length x width)                  | lp / ep      | 0.95 m x 0.68 m                                                                                                      |
| Overall length                                        | l1           | 2.31 m                                                                                                               |
| Overall width                                         | b1           | 1.10 m                                                                                                               |
| Overall height                                        | h17          | 2.31 m                                                                                                               |
| Counterweight offset (turret at 90°)                  | a7           | 0.04 m                                                                                                               |
| Counterweight Oversize / Reach                        |              | 0.05 m                                                                                                               |
| External turning radius                               | Wa3          | 1.98 m                                                                                                               |
| Ground clearance at centre of wheelbase               | m2           | 0.10 m                                                                                                               |
| Wheelbase                                             | У            | 1.20 m                                                                                                               |
| Performances                                          |              |                                                                                                                      |
| Drive speed - stowed                                  |              | 4.50 km/h                                                                                                            |
| Drive speed - raised                                  |              | 0.60 km/h                                                                                                            |
| Gradeability                                          |              | 25 %                                                                                                                 |
| Permissible leveling                                  |              | 2 °                                                                                                                  |
| Wheels                                                |              | <del>-</del>                                                                                                         |
| Tires type                                            |              | Non marking                                                                                                          |
| Standard tires                                        |              | 406 x 127 mm                                                                                                         |
| Drive wheels (front / rear)                           |              | 0 / 2                                                                                                                |
| Steering wheels (front / rear)                        |              | 2 / 0                                                                                                                |
| Braking wheels (front / rear)                         |              | 0 / 2                                                                                                                |
| Engine/Battery                                        |              | 3, 2                                                                                                                 |
| Electric engine power rating                          |              | 2 x 1.50 kW                                                                                                          |
| Number of hydraulic pump / Capacity of hydraulic pump |              | 2 x 4.20 cm <sup>3</sup>                                                                                             |
| Battery voltage                                       |              | 24 V                                                                                                                 |
| Battery capacity                                      |              | 250 Ah                                                                                                               |
| Integrated charger / charger                          |              | 24 V / 30 A                                                                                                          |
| Miscellaneous                                         |              | 2.17007                                                                                                              |
| Number of cycles with STD Battery (HIRD)              |              | 39                                                                                                                   |
| Ground Pressure                                       |              | 11.30 dan/cm2                                                                                                        |
| Hydraulic Pressure                                    |              | 140 bar                                                                                                              |
| Hydraulic riessule  Hydraulic tank capacity           |              | 22                                                                                                                   |
| Standards compliance                                  |              | ZZ 1                                                                                                                 |
| This machine is in compliance with:                   |              | European directives: 2006/42/EC- Machinery<br>(revised EN280:2013) - 2004/108/EC (EMC) -<br>2006/95/EC (Low voltage) |