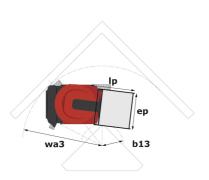

### 90 V'Air - Dimensional drawing

# 90 V'AIR

|                                                       | 30 V AIR OIL | eateu on May 2, 2024 at 11.16.44 AM OTG                                                                              |
|-------------------------------------------------------|--------------|----------------------------------------------------------------------------------------------------------------------|
| Capacities                                            |              | Metric                                                                                                               |
| Working height                                        | h21          | 9 m                                                                                                                  |
| Floor height (access)                                 | h20          | 1.03 m                                                                                                               |
| Platform height                                       | h7           | 7 m                                                                                                                  |
| Max. outreach                                         |              | 2.04 m                                                                                                               |
| Platform capacity                                     | Q            | 230 kg                                                                                                               |
| Turret rotation                                       |              | 350 °                                                                                                                |
| Number of people (indoor / outdoor)                   |              | 2 / 2                                                                                                                |
| Weight and dimensions                                 |              |                                                                                                                      |
| Platform weight*                                      |              | 2710 kg                                                                                                              |
| Platform dimensions (length x width)                  | lp / ep      | 0.95 m x 0.68 m                                                                                                      |
| Overall length                                        | l1           | 2.31 m                                                                                                               |
| Overall width                                         | b1           | 1.10 m                                                                                                               |
| Overall height                                        | h17          | 2.31 m                                                                                                               |
| Counterweight offset (turret at 90°)                  | a7           | 0.04 m                                                                                                               |
| Counterweight Oversize / Reach                        |              | 0.05 m                                                                                                               |
| External turning radius                               | Wa3          | 1.98 m                                                                                                               |
| Ground clearance at centre of wheelbase               | m2           | 0.10 m                                                                                                               |
| Wheelbase                                             | У            | 1.20 m                                                                                                               |
| Performances                                          |              |                                                                                                                      |
| Drive speed - stowed                                  |              | 4.50 km/h                                                                                                            |
| Drive speed - raised                                  |              | 0.60 km/h                                                                                                            |
| Gradeability                                          |              | 25 %                                                                                                                 |
| Permissible leveling                                  |              | 2 °                                                                                                                  |
| Wheels                                                |              | <del>-</del>                                                                                                         |
| Tires type                                            |              | Non marking                                                                                                          |
| Standard tires                                        |              | 406 x 127 mm                                                                                                         |
| Drive wheels (front / rear)                           |              | 0 / 2                                                                                                                |
| Steering wheels (front / rear)                        |              | 2 / 0                                                                                                                |
| Braking wheels (front / rear)                         |              | 0 / 2                                                                                                                |
| Engine/Battery                                        |              | 3, 2                                                                                                                 |
| Electric engine power rating                          |              | 2 x 1.50 kW                                                                                                          |
| Number of hydraulic pump / Capacity of hydraulic pump |              | 2 x 4.20 cm <sup>3</sup>                                                                                             |
| Battery voltage                                       |              | 24 V                                                                                                                 |
| Battery capacity                                      |              | 250 Ah                                                                                                               |
| Integrated charger / charger                          |              | 24 V / 30 A                                                                                                          |
| Miscellaneous                                         |              | 2.17007                                                                                                              |
| Number of cycles with STD Battery (HIRD)              |              | 39                                                                                                                   |
| Ground Pressure                                       |              | 11.30 dan/cm2                                                                                                        |
| Hydraulic Pressure                                    |              | 140 bar                                                                                                              |
| Hydraulic riessule  Hydraulic tank capacity           |              | 22                                                                                                                   |
| Standards compliance                                  |              | ZZ 1                                                                                                                 |
| This machine is in compliance with:                   |              | European directives: 2006/42/EC- Machinery<br>(revised EN280:2013) - 2004/108/EC (EMC) -<br>2006/95/EC (Low voltage) |