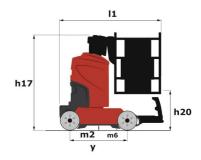

# 90 V'AIR

|                                                       | 30 V AIR OIL | eateu on May 2, 2024 at 11.16.44 AM OTG                                                                              |
|-------------------------------------------------------|--------------|----------------------------------------------------------------------------------------------------------------------|
| Capacities                                            |              | Metric                                                                                                               |
| Working height                                        | h21          | 9 m                                                                                                                  |
| Floor height (access)                                 | h20          | 1.03 m                                                                                                               |
| Platform height                                       | h7           | 7 m                                                                                                                  |
| Max. outreach                                         |              | 2.04 m                                                                                                               |
| Platform capacity                                     | Q            | 230 kg                                                                                                               |
| Turret rotation                                       |              | 350 °                                                                                                                |
| Number of people (indoor / outdoor)                   |              | 2 / 2                                                                                                                |
| Weight and dimensions                                 |              |                                                                                                                      |
| Platform weight*                                      |              | 2710 kg                                                                                                              |
| Platform dimensions (length x width)                  | lp / ep      | 0.95 m x 0.68 m                                                                                                      |
| Overall length                                        | l1           | 2.31 m                                                                                                               |
| Overall width                                         | b1           | 1.10 m                                                                                                               |
| Overall height                                        | h17          | 2.31 m                                                                                                               |
| Counterweight offset (turret at 90°)                  | a7           | 0.04 m                                                                                                               |
| Counterweight Oversize / Reach                        |              | 0.05 m                                                                                                               |
| External turning radius                               | Wa3          | 1.98 m                                                                                                               |
| Ground clearance at centre of wheelbase               | m2           | 0.10 m                                                                                                               |
| Wheelbase                                             | У            | 1.20 m                                                                                                               |
| Performances                                          |              |                                                                                                                      |
| Drive speed - stowed                                  |              | 4.50 km/h                                                                                                            |
| Drive speed - raised                                  |              | 0.60 km/h                                                                                                            |
| Gradeability                                          |              | 25 %                                                                                                                 |
| Permissible leveling                                  |              | 2 °                                                                                                                  |
| Wheels                                                |              | <del>-</del>                                                                                                         |
| Tires type                                            |              | Non marking                                                                                                          |
| Standard tires                                        |              | 406 x 127 mm                                                                                                         |
| Drive wheels (front / rear)                           |              | 0 / 2                                                                                                                |
| Steering wheels (front / rear)                        |              | 2 / 0                                                                                                                |
| Braking wheels (front / rear)                         |              | 0 / 2                                                                                                                |
| Engine/Battery                                        |              | 3, 2                                                                                                                 |
| Electric engine power rating                          |              | 2 x 1.50 kW                                                                                                          |
| Number of hydraulic pump / Capacity of hydraulic pump |              | 2 x 4.20 cm <sup>3</sup>                                                                                             |
| Battery voltage                                       |              | 24 V                                                                                                                 |
| Battery capacity                                      |              | 250 Ah                                                                                                               |
| Integrated charger / charger                          |              | 24 V / 30 A                                                                                                          |
| Miscellaneous                                         |              | 2.17007                                                                                                              |
| Number of cycles with STD Battery (HIRD)              |              | 39                                                                                                                   |
| Ground Pressure                                       |              | 11.30 dan/cm2                                                                                                        |
| Hydraulic Pressure                                    |              | 140 bar                                                                                                              |
| Hydraulic riessule  Hydraulic tank capacity           |              | 22                                                                                                                   |
| Standards compliance                                  |              | ZZ 1                                                                                                                 |
| This machine is in compliance with:                   |              | European directives: 2006/42/EC- Machinery<br>(revised EN280:2013) - 2004/108/EC (EMC) -<br>2006/95/EC (Low voltage) |

### 90 V'Air - Dimensional drawing