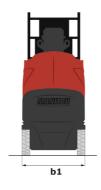

# 90 V'AIR

|                                                       | 30 V AIR OIL | eateu on May 2, 2024 at 11.16.44 AM OTG                                                                              |
|-------------------------------------------------------|--------------|----------------------------------------------------------------------------------------------------------------------|
| Capacities                                            |              | Metric                                                                                                               |
| Working height                                        | h21          | 9 m                                                                                                                  |
| Floor height (access)                                 | h20          | 1.03 m                                                                                                               |
| Platform height                                       | h7           | 7 m                                                                                                                  |
| Max. outreach                                         |              | 2.04 m                                                                                                               |
| Platform capacity                                     | Q            | 230 kg                                                                                                               |
| Turret rotation                                       |              | 350 °                                                                                                                |
| Number of people (indoor / outdoor)                   |              | 2 / 2                                                                                                                |
| Weight and dimensions                                 |              |                                                                                                                      |
| Platform weight*                                      |              | 2710 kg                                                                                                              |
| Platform dimensions (length x width)                  | lp / ep      | 0.95 m x 0.68 m                                                                                                      |
| Overall length                                        | l1           | 2.31 m                                                                                                               |
| Overall width                                         | b1           | 1.10 m                                                                                                               |
| Overall height                                        | h17          | 2.31 m                                                                                                               |
| Counterweight offset (turret at 90°)                  | a7           | 0.04 m                                                                                                               |
| Counterweight Oversize / Reach                        |              | 0.05 m                                                                                                               |
| External turning radius                               | Wa3          | 1.98 m                                                                                                               |
| Ground clearance at centre of wheelbase               | m2           | 0.10 m                                                                                                               |
| Wheelbase                                             | У            | 1.20 m                                                                                                               |
| Performances                                          |              |                                                                                                                      |
| Drive speed - stowed                                  |              | 4.50 km/h                                                                                                            |
| Drive speed - raised                                  |              | 0.60 km/h                                                                                                            |
| Gradeability                                          |              | 25 %                                                                                                                 |
| Permissible leveling                                  |              | 2 °                                                                                                                  |
| Wheels                                                |              | <del>-</del>                                                                                                         |
| Tires type                                            |              | Non marking                                                                                                          |
| Standard tires                                        |              | 406 x 127 mm                                                                                                         |
| Drive wheels (front / rear)                           |              | 0 / 2                                                                                                                |
| Steering wheels (front / rear)                        |              | 2 / 0                                                                                                                |
| Braking wheels (front / rear)                         |              | 0 / 2                                                                                                                |
| Engine/Battery                                        |              | 3, 2                                                                                                                 |
| Electric engine power rating                          |              | 2 x 1.50 kW                                                                                                          |
| Number of hydraulic pump / Capacity of hydraulic pump |              | 2 x 4.20 cm <sup>3</sup>                                                                                             |
| Battery voltage                                       |              | 24 V                                                                                                                 |
| Battery capacity                                      |              | 250 Ah                                                                                                               |
| Integrated charger / charger                          |              | 24 V / 30 A                                                                                                          |
| Miscellaneous                                         |              | 2.17007                                                                                                              |
| Number of cycles with STD Battery (HIRD)              |              | 39                                                                                                                   |
| Ground Pressure                                       |              | 11.30 dan/cm2                                                                                                        |
| Hydraulic Pressure                                    |              | 140 bar                                                                                                              |
| Hydraulic riessule  Hydraulic tank capacity           |              | 22                                                                                                                   |
| Standards compliance                                  |              | ZZ 1                                                                                                                 |
| This machine is in compliance with:                   |              | European directives: 2006/42/EC- Machinery<br>(revised EN280:2013) - 2004/108/EC (EMC) -<br>2006/95/EC (Low voltage) |