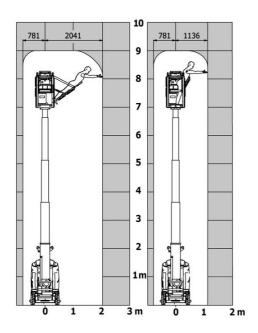

|             | 140 bar                                                                                                              |
| Hydraulic tank capacity                               |             | 22                                                                                                                   |
| Standards compliance                                  |             | <u> </u>                                                                                                             |
| This machine is in compliance with:                   |             | European directives: 2006/42/EC- Machinery<br>(revised EN280:2013) - 2004/108/EC (EMC) -<br>2006/95/EC (Low voltage) |

## 90 V'Air - Load chart

#### Load Chart for MEWP Metric



## 90 V'Air - Dimensional drawing







## **Equipment**

| Standard                                                                    |
|-----------------------------------------------------------------------------|
| 2 LED front headlights with protective grille                               |
| 2 rear position headlights with LED                                         |
| 2 vertical detection radars                                                 |
| 3 anti-static braids                                                        |
| Audible alarm and illuminated indicator lamp (leveling, overload, lowering) |
| Backlit control panel                                                       |
| Battery charge indicator lamp                                               |
| CAN bus technolog