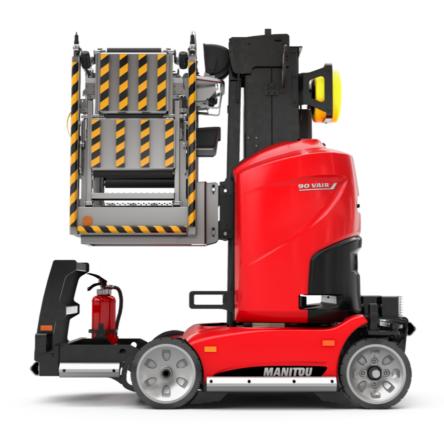

Technical sheet:

# 90 V'AIR

|                                                       | 90 V'AIR (I | reated on 4 May 2024 at 2:20:13 PM UTC                                                                               |
|-------------------------------------------------------|-------------|----------------------------------------------------------------------------------------------------------------------|
| Capacities                                            |             | Metric                                                                                                               |
| Working height                                        | h21         | 9 m                                                                                                                  |
| Floor height (access)                                 | h20         | 1.03 m                                                                                                               |
| Platform height                                       | h7          | 7 m                                                                                                                  |
| Max. outreach                                         |             | 2.04 m                                                                                                               |
| Platform capacity                                     | Q           | 230 kg                                                                                                               |
| Turret rotation                                       |             | 350 °                                                                                                                |
| Number of people (indoor / outdoor)                   |             | 2/2                                                                                                                  |
| Weight and dimensions                                 |             |                                                                                                                      |
| Platform weight*                                      |             | 2710 kg                                                                                                              |
| Platform dimensions (length x width)                  | lp / ep     | 0.95 m x 0.68 m                                                                                                      |
| Overall length                                        | I1          | 2.31 m                                                                                                               |
| Overall width                                         | b1          | 1.10 m                                                                                                               |
| Overall height                                        | h17         | 2.31 m                                                                                                               |
| Counterweight offset (turret at 90°)                  | a7          | 0.04 m                                                                                                               |
| Counterweight Oversize / Reach                        |             | 0.05 m                                                                                                               |
| External turning radius                               | Wa3         | 1.98 m                                                                                                               |
| Ground clearance at centre of wheelbase               | m2          | 0.10 m                                                                                                               |
| Wheelbase                                             | У           | 1.20 m                                                                                                               |
| Performances                                          |             |                                                                                                                      |
| Drive speed - stowed                                  |             | 4.50 km/h                                                                                                            |
| Drive speed - raised                                  |             | 0.60 km/h                                                                                                            |
| Gradeability                                          |             | 25 %                                                                                                                 |
| Permissible leveling                                  |             | 2 °                                                                                                                  |
| Wheels                                                |             |                                                                                                                      |
| Tires type                                            |             | Non marking                                                                                                          |
| Standard tires                                        |             | 406 x 127 mm                                                                                                         |
| Drive wheels (front / rear)                           |             | 0 / 2                                                                                                                |
| Steering wheels (front / rear)                        |             | 2 / 0                                                                                                                |
| Braking wheels (front / rear)                         |             | 0 / 2                                                                                                                |
| Engine/Battery                                        |             |                                                                                                                      |
| Electric engine power rating                          |             | 2 x 1.50 kW                                                                                                          |
| Number of hydraulic pump / Capacity of hydraulic pump |             | 2 x 4.20 cm <sup>3</sup>                                                                                             |
| Battery voltage                                       |             | 24 V                                                                                                                 |
| Battery capacity                                      |             | 250 Ah                                                                                                               |
| Integrated charger / charger                          |             | 24 V / 30 A                                                                                                          |
| Miscellaneous                                         |             |                                                                                                                      |
| Number of cycles with STD Battery (HIRD)              |             | 39                                                                                                                   |
| Ground Pressure                                       |             | 11.30 dan/cm2                                                                                                        |
| Hydraulic Pressure                                    |             | 140 bar                                                                                                              |
| Hydraulic tank capacity                               |             | 22                                                                                                                   |
| Standards compliance                                  |             | <u> </u>                                                                                                             |
| This machine is in compliance with:                   |             | European directives: 2006/42/EC- Machinery<br>(revised EN280:2013) - 2004/108/EC (EMC) -<br>2006/95/EC (Low voltage) |