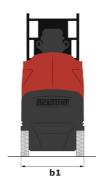

## 90 V'Air - Dimensional drawing

# 90 V'AIR

|                                                       | 90 V'AIR (I | reated on 4 May 2024 at 2:20:13 PM UTC                                                                               |
|-------------------------------------------------------|-------------|----------------------------------------------------------------------------------------------------------------------|
| Capacities                                            |             | Metric                                                                                                               |
| Working height                                        | h21         | 9 m                                                                                                                  |
| Floor height (access)                                 | h20         | 1.03 m                                                                                                               |
| Platform height                                       | h7          | 7 m                                                                                                                  |
| Max. outreach                                         |             | 2.04 m                                                                                                               |
| Platform capacity                                     | Q           | 230 kg                                                                                                               |
| Turret rotation                                       |             | 350 °                                                                                                                |
| Number of people (indoor / outdoor)                   |             | 2/2                                                                                                                  |
| Weight and dimensions                                 |             |                                                                                                                      |
| Platform weight*                                      |             | 2710 kg                                                                                                              |
| Platform dimensions (length x width)                  | lp / ep     | 0.95 m x 0.68 m                                                                                                      |
| Overall length                                        | I1          | 2.31 m                                                                                                               |
| Overall width                                         | b1          | 1.10 m                                                                                                               |
| Overall height                                        | h17         | 2.31 m                                                                                                               |
| Counterweight offset (turret at 90°)                  | a7          | 0.04 m                                                                                                               |
| Counterweight Oversize / Reach                        |             | 0.05 m                                                                                                               |
| External turning radius                               | Wa3         | 1.98 m                                                                                                               |
| Ground clearance at centre of wheelbase               | m2          | 0.10 m                                                                                                               |
| Wheelbase                                             | У           | 1.20 m                                                                                                               |
| Performances                                          |             |                                                                                                                      |
| Drive speed - stowed                                  |             | 4.50 km/h                                                                                                            |
| Drive speed - raised                                  |             | 0.60 km/h                                                                                                            |
| Gradeability                                          |             | 25 %                                                                                                                 |
| Permissible leveling                                  |             | 2 °                                                                                                                  |
| Wheels                                                |             |                                                                                                                      |
| Tires type                                            |             | Non marking                                                                                                          |
| Standard tires                                        |             | 406 x 127 mm                                                                                                         |
| Drive wheels (front / rear)                           |             | 0 / 2                                                                                                                |
| Steering wheels (front / rear)                        |             | 2 / 0                                                                                                                |
| Braking wheels (front / rear)                         |             | 0 / 2                                                                                                                |
| Engine/Battery                                        |             |                                                                                                                      |
| Electric engine power rating                          |             | 2 x 1.50 kW                                                                                                          |
| Number of hydraulic pump / Capacity of hydraulic pump |             | 2 x 4.20 cm <sup>3</sup>                                                                                             |
| Battery voltage                                       |             | 24 V                                                                                                                 |
| Battery capacity                                      |             | 250 Ah                                                                                                               |
| Integrated charger / charger                          |             | 24 V / 30 A                                                                                                          |
| Miscellaneous                                         |             |                                                                                                                      |
| Number of cycles with STD Battery (HIRD)              |             | 39                                                                                                                   |
| Ground Pressure                                       |             | 11.30 dan/cm2                                                                                                        |
| Hydraulic Pressure                                    |             | 140 bar                                                                                                              |
| Hydraulic tank capacity                               |             | 22                                                                                                                   |
| Standards compliance                                  |             | <u> </u>                                                                                                             |
| This machine is in compliance with:                   |             | European directives: 2006/42/EC- Machinery<br>(revised EN280:2013) - 2004/108/EC (EMC) -<br>2006/95/EC (Low voltage) |