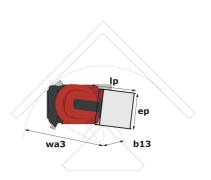

## 90 V'Air - Dimensional drawing

# 90 V'AIR

|                                                       | 90 V'AIR (I | reated on 4 May 2024 at 2:20:13 PM UTC                                                                               |
|-------------------------------------------------------|-------------|----------------------------------------------------------------------------------------------------------------------|
| Capacities                                            |             | Metric                                                                                                               |
| Working height                                        | h21         | 9 m                                                                                                                  |
| Floor height (access)                                 | h20         | 1.03 m                                                                                                               |
| Platform height                                       | h7          | 7 m                                                                                                                  |
| Max. outreach                                         |             | 2.04 m                                                                                                               |
| Platform capacity                                     | Q           | 230 kg                                                                                                               |
| Turret rotation                                       |             | 350 °                                                                                                                |
| Number of people (indoor / outdoor)                   |             | 2/2                                                                                                                  |
| Weight and dimensions                                 |             |                                                                                                                      |
| Platform weight*                                      |             | 2710 kg                                                                                                              |
| Platform dimensions (length x width)                  | lp / ep     | 0.95 m x 0.68 m                                                                                                      |
| Overall length                                        | I1          | 2.31 m                                                                                                               |
| Overall width                                         | b1          | 1.10 m                                                                                                               |
| Overall height                                        | h17         | 2.31 m                                                                                                               |
| Counterweight offset (turret at 90°)                  | a7          | 0.04 m                                                                                                               |
| Counterweight Oversize / Reach                        |             | 0.05 m                                                                                                               |
| External turning radius                               | Wa3         | 1.98 m                                                                                                               |
| Ground clearance at centre of wheelbase               | m2          | 0.10 m                                                                                                               |
| Wheelbase                                             | У           | 1.20 m                                                                                                               |
| Performances                                          |             |                                                                                                                      |
| Drive speed - stowed                                  |             | 4.50 km/h                                                                                                            |
| Drive speed - raised                                  |             | 0.60 km/h                                                                                                            |
| Gradeability                                          |             | 25 %                                                                                                                 |
| Permissible leveling                                  |             | 2 °                                                                                                                  |
| Wheels                                                |             |                                                                                                                      |
| Tires type                                            |             | Non marking                                                                                                          |
| Standard tires                                        |             | 406 x 127 mm                                                                                                         |
| Drive wheels (front / rear)                           |             | 0 / 2                                                                                                                |
| Steering wheels (front / rear)                        |             | 2 / 0                                                                                                                |
| Braking wheels (front / rear)                         |             | 0 / 2                                                                                                                |
| Engine/Battery                                        |             |                                                                                                                      |
| Electric engine power rating                          |             | 2 x 1.50 kW                                                                                                          |
| Number of hydraulic pump / Capacity of hydraulic pump |             | 2 x 4.20 cm <sup>3</sup>                                                                                             |
| Battery voltage                                       |             | 24 V                                                                                                                 |
| Battery capacity                                      |             | 250 Ah                                                                                                               |
| Integrated charger / charger                          |             | 24 V / 30 A                                                                                                          |
| Miscellaneous                                         |             |                                                                                                                      |
| Number of cycles with STD Battery (HIRD)              |             | 39                                                                                                                   |
| Ground Pressure                                       |             | 11.30 dan/cm2                                                                                                        |
| Hydraulic Pressure                                    |             | 140 bar                                                                                                              |
| Hydraulic tank capacity                               |             | 22                                                                                                                   |
| Standards compliance                                  |             | <u> </u>                                                                                                             |
| This machine is in compliance with:                   |             | European directives: 2006/42/EC- Machinery<br>(revised EN280:2013) - 2004/108/EC (EMC) -<br>2006/95/EC (Low voltage) |