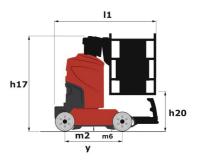

## 90 V'Air - Dimensional drawing

# 90 V'AIR

|                                                       | 90 V'AIR (I | reated on 4 May 2024 at 2:20:13 PM UTC                                                                               |
|-------------------------------------------------------|-------------|----------------------------------------------------------------------------------------------------------------------|
| Capacities                                            |             | Metric                                                                                                               |
| Working height                                        | h21         | 9 m                                                                                                                  |
| Floor height (access)                                 | h20         | 1.03 m                                                                                                               |
| Platform height                                       | h7          | 7 m                                                                                                                  |
| Max. outreach                                         |             | 2.04 m                                                                                                               |
| Platform capacity                                     | Q           | 230 kg                                                                                                               |
| Turret rotation                                       |             | 350 °                                                                                                                |
| Number of people (indoor / outdoor)                   |             | 2/2                                                                                                                  |
| Weight and dimensions                                 |             |                                                                                                                      |
| Platform weight*                                      |             | 2710 kg                                                                                                              |
| Platform dimensions (length x width)                  | lp / ep     | 0.95 m x 0.68 m                                                                                                      |
| Overall length                                        | I1          | 2.31 m                                                                                                               |
| Overall width                                         | b1          | 1.10 m                                                                                                               |
| Overall height                                        | h17         | 2.31 m                                                                                                               |
| Counterweight offset (turret at 90°)                  | a7          | 0.04 m                                                                                                               |
| Counterweight Oversize / Reach                        |             | 0.05 m                                                                                                               |
| External turning radius                               | Wa3         | 1.98 m                                                                                                               |
| Ground clearance at centre of wheelbase               | m2          | 0.10 m                                                                                                               |
| Wheelbase                                             | У           | 1.20 m                                                                                                               |
| Performances                                          |             |                                                                                                                      |
| Drive speed - stowed                                  |             | 4.50 km/h                                                                                                            |
| Drive speed - raised                                  |             | 0.60 km/h                                                                                                            |
| Gradeability                                          |             | 25 %                                                                                                                 |
| Permissible leveling                                  |             | 2 °                                                                                                                  |
| Wheels                                                |             |                                                                                                                      |
| Tires type                                            |             | Non marking                                                                                                          |
| Standard tires                                        |             | 406 x 127 mm                                                                                                         |
| Drive wheels (front / rear)                           |             | 0 / 2                                                                                                                |
| Steering wheels (front / rear)                        |             | 2 / 0                                                                                                                |
| Braking wheels (front / rear)                         |             | 0 / 2                                                                                                                |
| Engine/Battery                                        |             |                                                                                                                      |
| Electric engine power rating                          |             | 2 x 1.50 kW                                                                                                          |
| Number of hydraulic pump / Capacity of hydraulic pump |             | 2 x 4.20 cm <sup>3</sup>                                                                                             |
| Battery voltage                                       |             | 24 V                                                                                                                 |
| Battery capacity                                      |             | 250 Ah                                                                                                               |
| Integrated charger / charger                          |             | 24 V / 30 A                                                                                                          |
| Miscellaneous                                         |             |                                                                                                                      |
| Number of cycles with STD Battery (HIRD)              |             | 39                                                                                                                   |
| Ground Pressure                                       |             | 11.30 dan/cm2                                                                                                        |
| Hydraulic Pressure                                    |             | 140 bar                                                                                                              |
| Hydraulic tank capacity                               |             | 22                                                                                                                   |
| Standards compliance                                  |             | <u> </u>                                                                                                             |
| This machine is in compliance with:                   |             | European directives: 2006/42/EC- Machinery<br>(revised EN280:2013) - 2004/108/EC (EMC) -<br>2006/95/EC (Low voltage) |