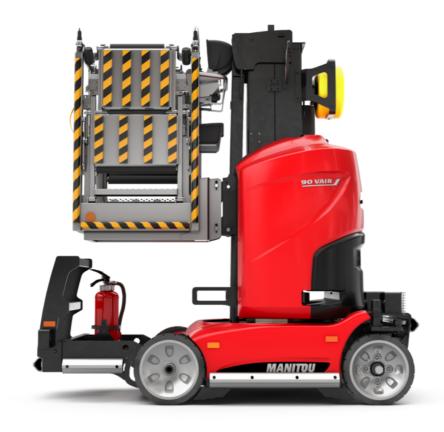

Technical sheet:

# 90 V'AIR

| <del>-</del>                                          |         | 90 VAIR Cleated Oil May 20, 2024 at 1.25.37 FW OTC                                                                   |  |
|-------------------------------------------------------|---------|----------------------------------------------------------------------------------------------------------------------|--|
| Capacities                                            |         | Metric                                                                                                               |  |
| Working height                                        | h21     | 9 m                                                                                                                  |  |
| Floor height (access)                                 | h20     | 1.03 m                                                                                                               |  |
| Platform height                                       | h7      | 7 m                                                                                                                  |  |
| Max. outreach                                         |         | 2.04 m                                                                                                               |  |
| Platform capacity                                     | Q       | 230 kg                                                                                                               |  |
| Turret rotation                                       |         | 350 °                                                                                                                |  |
| Number of people (indoor / outdoor)                   |         | 2/2                                                                                                                  |  |
| Weight and dimensions                                 |         |                                                                                                                      |  |
| Platform weight*                                      |         | 2710 kg                                                                                                              |  |
| Platform dimensions (length x width)                  | lp / ep | 0.95 m x 0.68 m                                                                                                      |  |
| Overall length                                        | l1      | 2.31 m                                                                                                               |  |
| Overall width                                         | b1      | 1.10 m                                                                                                               |  |
| Overall height                                        | h17     | 2.31 m                                                                                                               |  |
| Counterweight offset (turret at 90°)                  | a7      | 0.04 m                                                                                                               |  |
| Counterweight Oversize / Reach                        |         | 0.05 m                                                                                                               |  |
| External turning radius                               | Wa3     | 1.98 m                                                                                                               |  |
| Ground clearance at centre of wheelbase               | m2      | 0.10 m                                                                                                               |  |
| Wheelbase                                             | У       | 1.20 m                                                                                                               |  |
| Performances                                          |         |                                                                                                                      |  |
| Drive speed - stowed                                  |         | 4.50 km/h                                                                                                            |  |
| Drive speed - raised                                  |         | 0.60 km/h                                                                                                            |  |
| Gradeability                                          |         | 25 %                                                                                                                 |  |
| Permissible leveling                                  |         | 2 °                                                                                                                  |  |
| Wheels                                                |         | <u>-</u>                                                                                                             |  |
| Tires type                                            |         | Non marking                                                                                                          |  |
| Standard tires                                        |         | 406 x 127 mm                                                                                                         |  |
| Drive wheels (front / rear)                           |         | 0 / 2                                                                                                                |  |
| Steering wheels (front / rear)                        |         | 2 / 0                                                                                                                |  |
| Braking wheels (front / rear)                         |         | 0 / 2                                                                                                                |  |
| Engine/Battery                                        |         |                                                                                                                      |  |
| Electric engine power rating                          |         | 2 x 1.50 kW                                                                                                          |  |
| Number of hydraulic pump / Capacity of hydraulic pump |         | 2 x 4.20 cm³                                                                                                         |  |
| Battery voltage                                       |         | 24 V                                                                                                                 |  |
| Battery capacity                                      |         | 250 Ah                                                                                                               |  |
| Integrated charger / charger                          |         | 24 V / 30 A                                                                                                          |  |
| Miscellaneous                                         |         | 2, 22                                                                                                                |  |
| Number of cycles with STD Battery (HIRD)              |         | 39                                                                                                                   |  |
| Ground Pressure                                       |         | 11.30 dan/cm2                                                                                                        |  |
| Hydraulic Pressure                                    |         | 140 bar                                                                                                              |  |
| Hydraulic oil tank capacity                           |         | 22                                                                                                                   |  |
| Standards compliance                                  |         |                                                                                                                      |  |
| This machine is in compliance with:                   |         | European directives: 2006/42/EC- Machinery<br>(revised EN280:2013) - 2004/108/EC (EMC) -<br>2006/95/EC (Low voltage) |  |