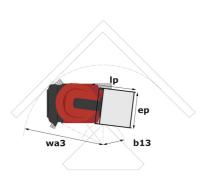

## 90 V'Air - Dimensional drawing

# 90 V'AIR

| <del>-</del>                                          |         | 90 VAIR Cleated Oil May 20, 2024 at 1.25.37 FW OTC                                                                   |  |
|-------------------------------------------------------|---------|----------------------------------------------------------------------------------------------------------------------|--|
| Capacities                                            |         | Metric                                                                                                               |  |
| Working height                                        | h21     | 9 m                                                                                                                  |  |
| Floor height (access)                                 | h20     | 1.03 m                                                                                                               |  |
| Platform height                                       | h7      | 7 m                                                                                                                  |  |
| Max. outreach                                         |         | 2.04 m                                                                                                               |  |
| Platform capacity                                     | Q       | 230 kg                                                                                                               |  |
| Turret rotation                                       |         | 350 °                                                                                                                |  |
| Number of people (indoor / outdoor)                   |         | 2/2                                                                                                                  |  |
| Weight and dimensions                                 |         |                                                                                                                      |  |
| Platform weight*                                      |         | 2710 kg                                                                                                              |  |
| Platform dimensions (length x width)                  | lp / ep | 0.95 m x 0.68 m                                                                                                      |  |
| Overall length                                        | l1      | 2.31 m                                                                                                               |  |
| Overall width                                         | b1      | 1.10 m                                                                                                               |  |
| Overall height                                        | h17     | 2.31 m                                                                                                               |  |
| Counterweight offset (turret at 90°)                  | a7      | 0.04 m                                                                                                               |  |
| Counterweight Oversize / Reach                        |         | 0.05 m                                                                                                               |  |
| External turning radius                               | Wa3     | 1.98 m                                                                                                               |  |
| Ground clearance at centre of wheelbase               | m2      | 0.10 m                                                                                                               |  |
| Wheelbase                                             | У       | 1.20 m                                                                                                               |  |
| Performances                                          |         |                                                                                                                      |  |
| Drive speed - stowed                                  |         | 4.50 km/h                                                                                                            |  |
| Drive speed - raised                                  |         | 0.60 km/h                                                                                                            |  |
| Gradeability                                          |         | 25 %                                                                                                                 |  |
| Permissible leveling                                  |         | 2 °                                                                                                                  |  |
| Wheels                                                |         | <u>-</u>                                                                                                             |  |
| Tires type                                            |         | Non marking                                                                                                          |  |
| Standard tires                                        |         | 406 x 127 mm                                                                                                         |  |
| Drive wheels (front / rear)                           |         | 0 / 2                                                                                                                |  |
| Steering wheels (front / rear)                        |         | 2 / 0                                                                                                                |  |
| Braking wheels (front / rear)                         |         | 0 / 2                                                                                                                |  |
| Engine/Battery                                        |         |                                                                                                                      |  |
| Electric engine power rating                          |         | 2 x 1.50 kW                                                                                                          |  |
| Number of hydraulic pump / Capacity of hydraulic pump |         | 2 x 4.20 cm³                                                                                                         |  |
| Battery voltage                                       |         | 24 V                                                                                                                 |  |
| Battery capacity                                      |         | 250 Ah                                                                                                               |  |
| Integrated charger / charger                          |         | 24 V / 30 A                                                                                                          |  |
| Miscellaneous                                         |         | 2, 22                                                                                                                |  |
| Number of cycles with STD Battery (HIRD)              |         | 39                                                                                                                   |  |
| Ground Pressure                                       |         | 11.30 dan/cm2                                                                                                        |  |
| Hydraulic Pressure                                    |         | 140 bar                                                                                                              |  |
| Hydraulic oil tank capacity                           |         | 22                                                                                                                   |  |
| Standards compliance                                  |         |                                                                                                                      |  |
| This machine is in compliance with:                   |         | European directives: 2006/42/EC- Machinery<br>(revised EN280:2013) - 2004/108/EC (EMC) -<br>2006/95/EC (Low voltage) |  |