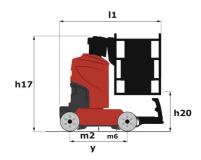

# 90 V'AIR

| <del>-</del>                                          |         | 90 VAIR Cleated Oil May 20, 2024 at 1.25.37 FW OTC                                                                   |  |
|-------------------------------------------------------|---------|----------------------------------------------------------------------------------------------------------------------|--|
| Capacities                                            |         | Metric                                                                                                               |  |
| Working height                                        | h21     | 9 m                                                                                                                  |  |
| Floor height (access)                                 | h20     | 1.03 m                                                                                                               |  |
| Platform height                                       | h7      | 7 m                                                                                                                  |  |
| Max. outreach                                         |         | 2.04 m                                                                                                               |  |
| Platform capacity                                     | Q       | 230 kg                                                                                                               |  |
| Turret rotation                                       |         | 350 °                                                                                                                |  |
| Number of people (indoor / outdoor)                   |         | 2/2                                                                                                                  |  |
| Weight and dimensions                                 |         |                                                                                                                      |  |
| Platform weight*                                      |         | 2710 kg                                                                                                              |  |
| Platform dimensions (length x width)                  | lp / ep | 0.95 m x 0.68 m                                                                                                      |  |
| Overall length                                        | l1      | 2.31 m                                                                                                               |  |
| Overall width                                         | b1      | 1.10 m                                                                                                               |  |
| Overall height                                        | h17     | 2.31 m                                                                                                               |  |
| Counterweight offset (turret at 90°)                  | a7      | 0.04 m                                                                                                               |  |
| Counterweight Oversize / Reach                        |         | 0.05 m                                                                                                               |  |
| External turning radius                               | Wa3     | 1.98 m                                                                                                               |  |
| Ground clearance at centre of wheelbase               | m2      | 0.10 m                                                                                                               |  |
| Wheelbase                                             | У       | 1.20 m                                                                                                               |  |
| Performances                                          |         |                                                                                                                      |  |
| Drive speed - stowed                                  |         | 4.50 km/h                                                                                                            |  |
| Drive speed - raised                                  |         | 0.60 km/h                                                                                                            |  |
| Gradeability                                          |         | 25 %                                                                                                                 |  |
| Permissible leveling                                  |         | 2 °                                                                                                                  |  |
| Wheels                                                |         | <u>-</u>                                                                                                             |  |
| Tires type                                            |         | Non marking                                                                                                          |  |
| Standard tires                                        |         | 406 x 127 mm                                                                                                         |  |
| Drive wheels (front / rear)                           |         | 0 / 2                                                                                                                |  |
| Steering wheels (front / rear)                        |         | 2 / 0                                                                                                                |  |
| Braking wheels (front / rear)                         |         | 0 / 2                                                                                                                |  |
| Engine/Battery                                        |         |                                                                                                                      |  |
| Electric engine power rating                          |         | 2 x 1.50 kW                                                                                                          |  |
| Number of hydraulic pump / Capacity of hydraulic pump |         | 2 x 4.20 cm³                                                                                                         |  |
| Battery voltage                                       |         | 24 V                                                                                                                 |  |
| Battery capacity                                      |         | 250 Ah                                                                                                               |  |
| Integrated charger / charger                          |         | 24 V / 30 A                                                                                                          |  |
| Miscellaneous                                         |         | 2, 22                                                                                                                |  |
| Number of cycles with STD Battery (HIRD)              |         | 39                                                                                                                   |  |
| Ground Pressure                                       |         | 11.30 dan/cm2                                                                                                        |  |
| Hydraulic Pressure                                    |         | 140 bar                                                                                                              |  |
| Hydraulic oil tank capacity                           |         | 22                                                                                                                   |  |
| Standards compliance                                  |         |                                                                                                                      |  |
| This machine is in compliance with:                   |         | European directives: 2006/42/EC- Machinery<br>(revised EN280:2013) - 2004/108/EC (EMC) -<br>2006/95/EC (Low voltage) |  |

## 90 V'Air - Dimensional drawing