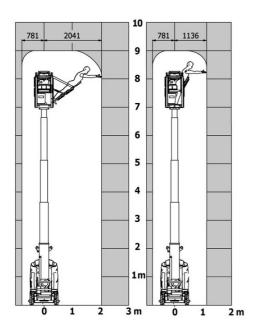

## 90 V'Air - Load chart

#### Load Chart for MEWP Metric

# 90 V'AIR

|                                                       | 90 V'AIR U | reated on 3 May 2024 at 9:56:47 PM UTC                                                                               |
|-------------------------------------------------------|------------|----------------------------------------------------------------------------------------------------------------------|
| Capacities                                            |            | Metric                                                                                                               |
| Working height                                        | h21        | 9 m                                                                                                                  |
| Floor height (access)                                 | h20        | 1.03 m                                                                                                               |
| Platform height                                       | h7         | 7 m                                                                                                                  |
| Max. outreach                                         |            | 2.04 m                                                                                                               |
| Platform capacity                                     | Q          | 230 kg                                                                                                               |
| Turret rotation                                       |            | 350 °                                                                                                                |
| Number of people (indoor / outdoor)                   |            | 2/2                                                                                                                  |
| Weight and dimensions                                 |            |                                                                                                                      |
| Platform weight*                                      |            | 2710 kg                                                                                                              |
| Platform dimensions (length x width)                  | lp / ep    | 0.95 m x 0.68 m                                                                                                      |
| Overall length                                        | l1         | 2.31 m                                                                                                               |
| Overall width                                         | b1         | 1.10 m                                                                                                               |
| Overall height                                        | h17        | 2.31 m                                                                                                               |
| Counterweight offset (turret at 90°)                  | a7         | 0.04 m                                                                                                               |
| Counterweight Oversize / Reach                        |            | 0.05 m                                                                                                               |
| External turning radius                               | Wa3        | 1.98 m                                                                                                               |
| Ground clearance at centre of wheelbase               | m2         | 0.10 m                                                                                                               |
| Wheelbase                                             | у          | 1.20 m                                                                                                               |
| Performances                                          |            |                                                                                                                      |
| Drive speed - stowed                                  |            | 4.50 km/h                                                                                                            |
| Drive speed - raised                                  |            | 0.60 km/h                                                                                                            |
| Gradeability                                          |            | 25 %                                                                                                                 |
| Permissible leveling                                  |            | 2 °                                                                                                                  |
| Wheels                                                |            |                                                                                                                      |
| Tires type                                            |            | Non marking                                                                                                          |
| Standard tires                                        |            | 406 x 127 mm                                                                                                         |
| Drive wheels (front / rear)                           |            | 0 / 2                                                                                                                |
| Steering wheels (front / rear)                        |            | 2/0                                                                                                                  |
| Braking wheels (front / rear)                         |            | 0 / 2                                                                                                                |
| Engine/Battery Engine/Battery                         |            |                                                                                                                      |
| Electric engine power rating                          |            | 2 x 1.50 kW                                                                                                          |
| Number of hydraulic pump / Capacity of hydraulic pump |            | 2 x 4.20 cm <sup>3</sup>                                                                                             |
| Battery voltage                                       |            | 24 V                                                                                                                 |
| Battery capacity                                      |            | 250 Ah                                                                                                               |
| Integrated charger / charger                          |            | 24 V / 30 A                                                                                                          |
| Miscellaneous                                         |            |                                                                                                                      |
| Number of cycles with STD Battery (HIRD)              |            | 39                                                                                                                   |
| Ground Pressure                                       |            | 11.30 dan/cm2                                                                                                        |
| Hydraulic Pressure                                    |            | 140 bar                                                                                                              |
| Hydraulic tank capacity                               |            | 22                                                                                                                   |
| Standards compliance                                  |            |                                                                                                                      |
| This machine is in compliance with:                   |            | European directives: 2006/42/EC- Machinery<br>(revised EN280:2013) - 2004/108/EC (EMC) -<br>2006/95/EC (Low voltage) |