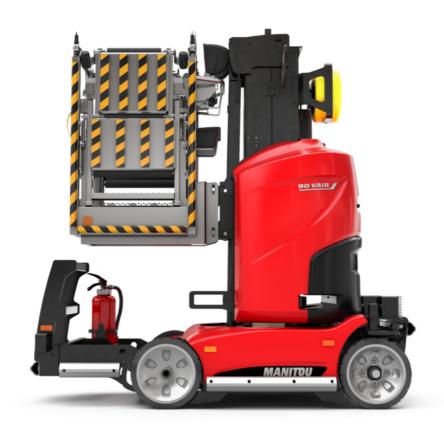

# 90 V'AIR

|                                                       | 90 V'AIR U | reated on 3 May 2024 at 9:56:47 PM UTC                                                                               |
|-------------------------------------------------------|------------|----------------------------------------------------------------------------------------------------------------------|
| Capacities                                            |            | Metric                                                                                                               |
| Working height                                        | h21        | 9 m                                                                                                                  |
| Floor height (access)                                 | h20        | 1.03 m                                                                                                               |
| Platform height                                       | h7         | 7 m                                                                                                                  |
| Max. outreach                                         |            | 2.04 m                                                                                                               |
| Platform capacity                                     | Q          | 230 kg                                                                                                               |
| Turret rotation                                       |            | 350 °                                                                                                                |
| Number of people (indoor / outdoor)                   |            | 2/2                                                                                                                  |
| Weight and dimensions                                 |            |                                                                                                                      |
| Platform weight*                                      |            | 2710 kg                                                                                                              |
| Platform dimensions (length x width)                  | lp / ep    | 0.95 m x 0.68 m                                                                                                      |
| Overall length                                        | l1         | 2.31 m                                                                                                               |
| Overall width                                         | b1         | 1.10 m                                                                                                               |
| Overall height                                        | h17        | 2.31 m                                                                                                               |
| Counterweight offset (turret at 90°)                  | a7         | 0.04 m                                                                                                               |
| Counterweight Oversize / Reach                        |            | 0.05 m                                                                                                               |
| External turning radius                               | Wa3        | 1.98 m                                                                                                               |
| Ground clearance at centre of wheelbase               | m2         | 0.10 m                                                                                                               |
| Wheelbase                                             | у          | 1.20 m                                                                                                               |
| Performances                                          |            |                                                                                                                      |
| Drive speed - stowed                                  |            | 4.50 km/h                                                                                                            |
| Drive speed - raised                                  |            | 0.60 km/h                                                                                                            |
| Gradeability                                          |            | 25 %                                                                                                                 |
| Permissible leveling                                  |            | 2 °                                                                                                                  |
| Wheels                                                |            |                                                                                                                      |
| Tires type                                            |            | Non marking                                                                                                          |
| Standard tires                                        |            | 406 x 127 mm                                                                                                         |
| Drive wheels (front / rear)                           |            | 0 / 2                                                                                                                |
| Steering wheels (front / rear)                        |            | 2/0                                                                                                                  |
| Braking wheels (front / rear)                         |            | 0 / 2                                                                                                                |
| Engine/Battery Engine/Battery                         |            |                                                                                                                      |
| Electric engine power rating                          |            | 2 x 1.50 kW                                                                                                          |
| Number of hydraulic pump / Capacity of hydraulic pump |            | 2 x 4.20 cm <sup>3</sup>                                                                                             |
| Battery voltage                                       |            | 24 V                                                                                                                 |
| Battery capacity                                      |            | 250 Ah                                                                                                               |
| Integrated charger / charger                          |            | 24 V / 30 A                                                                                                          |
| Miscellaneous                                         |            |                                                                                                                      |
| Number of cycles with STD Battery (HIRD)              |            | 39                                                                                                                   |
| Ground Pressure                                       |            | 11.30 dan/cm2                                                                                                        |
| Hydraulic Pressure                                    |            | 140 bar                                                                                                              |
| Hydraulic tank capacity                               |            | 22                                                                                                                   |
| Standards compliance                                  |            |                                                                                                                      |
| This machine is in compliance with:                   |            | European directives: 2006/42/EC- Machinery<br>(revised EN280:2013) - 2004/108/EC (EMC) -<br>2006/95/EC (Low voltage) |