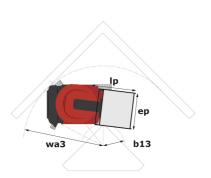

## 90 V'Air - Dimensional drawing

# 90 V'AIR

|                                                       | 90 V'AIR U | reated on 3 May 2024 at 9:56:47 PM UTC                                                                               |
|-------------------------------------------------------|------------|----------------------------------------------------------------------------------------------------------------------|
| Capacities                                            |            | Metric                                                                                                               |
| Working height                                        | h21        | 9 m                                                                                                                  |
| Floor height (access)                                 | h20        | 1.03 m                                                                                                               |
| Platform height                                       | h7         | 7 m                                                                                                                  |
| Max. outreach                                         |            | 2.04 m                                                                                                               |
| Platform capacity                                     | Q          | 230 kg                                                                                                               |
| Turret rotation                                       |            | 350 °                                                                                                                |
| Number of people (indoor / outdoor)                   |            | 2/2                                                                                                                  |
| Weight and dimensions                                 |            |                                                                                                                      |
| Platform weight*                                      |            | 2710 kg                                                                                                              |
| Platform dimensions (length x width)                  | lp / ep    | 0.95 m x 0.68 m                                                                                                      |
| Overall length                                        | l1         | 2.31 m                                                                                                               |
| Overall width                                         | b1         | 1.10 m                                                                                                               |
| Overall height                                        | h17        | 2.31 m                                                                                                               |
| Counterweight offset (turret at 90°)                  | a7         | 0.04 m                                                                                                               |
| Counterweight Oversize / Reach                        |            | 0.05 m                                                                                                               |
| External turning radius                               | Wa3        | 1.98 m                                                                                                               |
| Ground clearance at centre of wheelbase               | m2         | 0.10 m                                                                                                               |
| Wheelbase                                             | у          | 1.20 m                                                                                                               |
| Performances                                          |            |                                                                                                                      |
| Drive speed - stowed                                  |            | 4.50 km/h                                                                                                            |
| Drive speed - raised                                  |            | 0.60 km/h                                                                                                            |
| Gradeability                                          |            | 25 %                                                                                                                 |
| Permissible leveling                                  |            | 2 °                                                                                                                  |
| Wheels                                                |            |                                                                                                                      |
| Tires type                                            |            | Non marking                                                                                                          |
| Standard tires                                        |            | 406 x 127 mm                                                                                                         |
| Drive wheels (front / rear)                           |            | 0 / 2                                                                                                                |
| Steering wheels (front / rear)                        |            | 2/0                                                                                                                  |
| Braking wheels (front / rear)                         |            | 0 / 2                                                                                                                |
| Engine/Battery Engine/Battery                         |            |                                                                                                                      |
| Electric engine power rating                          |            | 2 x 1.50 kW                                                                                                          |
| Number of hydraulic pump / Capacity of hydraulic pump |            | 2 x 4.20 cm <sup>3</sup>                                                                                             |
| Battery voltage                                       |            | 24 V                                                                                                                 |
| Battery capacity                                      |            | 250 Ah                                                                                                               |
| Integrated charger / charger                          |            | 24 V / 30 A                                                                                                          |
| Miscellaneous                                         |            |                                                                                                                      |
| Number of cycles with STD Battery (HIRD)              |            | 39                                                                                                                   |
| Ground Pressure                                       |            | 11.30 dan/cm2                                                                                                        |
| Hydraulic Pressure                                    |            | 140 bar                                                                                                              |
| Hydraulic tank capacity                               |            | 22                                                                                                                   |
| Standards compliance                                  |            |                                                                                                                      |
| This machine is in compliance with:                   |            | European directives: 2006/42/EC- Machinery<br>(revised EN280:2013) - 2004/108/EC (EMC) -<br>2006/95/EC (Low voltage) |