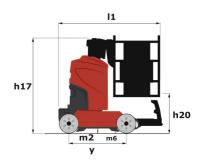

# 90 V'AIR

|                                                       | 90 V'AIR U | reated on 3 May 2024 at 9:56:47 PM UTC                                                                               |
|-------------------------------------------------------|------------|----------------------------------------------------------------------------------------------------------------------|
| Capacities                                            |            | Metric                                                                                                               |
| Working height                                        | h21        | 9 m                                                                                                                  |
| Floor height (access)                                 | h20        | 1.03 m                                                                                                               |
| Platform height                                       | h7         | 7 m                                                                                                                  |
| Max. outreach                                         |            | 2.04 m                                                                                                               |
| Platform capacity                                     | Q          | 230 kg                                                                                                               |
| Turret rotation                                       |            | 350 °                                                                                                                |
| Number of people (indoor / outdoor)                   |            | 2/2                                                                                                                  |
| Weight and dimensions                                 |            |                                                                                                                      |
| Platform weight*                                      |            | 2710 kg                                                                                                              |
| Platform dimensions (length x width)                  | lp / ep    | 0.95 m x 0.68 m                                                                                                      |
| Overall length                                        | l1         | 2.31 m                                                                                                               |
| Overall width                                         | b1         | 1.10 m                                                                                                               |
| Overall height                                        | h17        | 2.31 m                                                                                                               |
| Counterweight offset (turret at 90°)                  | a7         | 0.04 m                                                                                                               |
| Counterweight Oversize / Reach                        |            | 0.05 m                                                                                                               |
| External turning radius                               | Wa3        | 1.98 m                                                                                                               |
| Ground clearance at centre of wheelbase               | m2         | 0.10 m                                                                                                               |
| Wheelbase                                             | у          | 1.20 m                                                                                                               |
| Performances                                          |            |                                                                                                                      |
| Drive speed - stowed                                  |            | 4.50 km/h                                                                                                            |
| Drive speed - raised                                  |            | 0.60 km/h                                                                                                            |
| Gradeability                                          |            | 25 %                                                                                                                 |
| Permissible leveling                                  |            | 2 °                                                                                                                  |
| Wheels                                                |            |                                                                                                                      |
| Tires type                                            |            | Non marking                                                                                                          |
| Standard tires                                        |            | 406 x 127 mm                                                                                                         |
| Drive wheels (front / rear)                           |            | 0 / 2                                                                                                                |
| Steering wheels (front / rear)                        |            | 2/0                                                                                                                  |
| Braking wheels (front / rear)                         |            | 0 / 2                                                                                                                |
| Engine/Battery Engine/Battery                         |            |                                                                                                                      |
| Electric engine power rating                          |            | 2 x 1.50 kW                                                                                                          |
| Number of hydraulic pump / Capacity of hydraulic pump |            | 2 x 4.20 cm <sup>3</sup>                                                                                             |
| Battery voltage                                       |            | 24 V                                                                                                                 |
| Battery capacity                                      |            | 250 Ah                                                                                                               |
| Integrated charger / charger                          |            | 24 V / 30 A                                                                                                          |
| Miscellaneous                                         |            |                                                                                                                      |
| Number of cycles with STD Battery (HIRD)              |            | 39                                                                                                                   |
| Ground Pressure                                       |            | 11.30 dan/cm2                                                                                                        |
| Hydraulic Pressure                                    |            | 140 bar                                                                                                              |
| Hydraulic tank capacity                               |            | 22                                                                                                                   |
| Standards compliance                                  |            |                                                                                                                      |
| This machine is in compliance with:                   |            | European directives: 2006/42/EC- Machinery<br>(revised EN280:2013) - 2004/108/EC (EMC) -<br>2006/95/EC (Low voltage) |

## 90 V'Air - Dimensional drawing