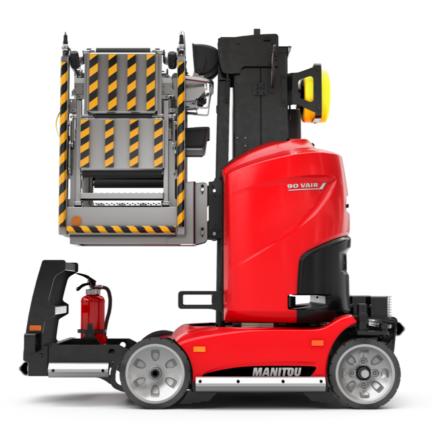

Technical sheet :









|                                                       | <b>90 V'AIR</b> ( | reated on 2 May 2024 at 8:57:19 AM UT                                                                                |
|-------------------------------------------------------|-------------------|----------------------------------------------------------------------------------------------------------------------|
| Capacities                                            |                   | Metric                                                                                                               |
| Working height                                        | h21               | 9 m                                                                                                                  |
| Floor