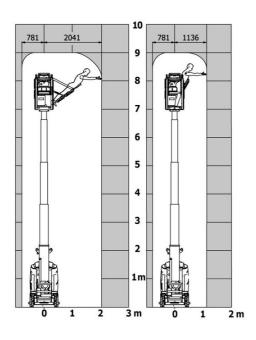

|                   | 140 bar                                                                                                              |
| -<br>Hydraulic tank capacity                          |                   | 22                                                                                                                   |
| Standards compliance                                  |                   |                                                                                                                      |
| This machine is in compliance with:                   |                   | European directives: 2006/42/EC- Machinery<br>(revised EN280:2013) - 2004/108/EC (EMC) -<br>2006/95/EC (Low voltage) |

## 90 V'Air - Load chart

### Load Chart for MEWP Metric



## 90 V'Air - Dimensional drawing



# Equipment

| Standard                                                                    |
|-----------------------------------------------------------------------------|
| 2 LED front headlights with protective grille                               |
| 2 rear position headlights with LED                                         |
| 2 vertical detection radars                                                 |
| 3 anti-static braids                                                        |
| Audible alarm and illuminated indicator lamp (leveling, overload, lowering) |
| Backlit control panel                                                       |
| Battery charge indicator lamp                                               |
| CAN bus technology