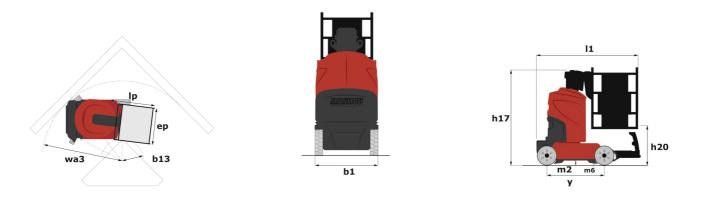

r                                                                                                              |
| -<br>Hydraulic tank capacity                          |                   | 22                                                                                                                   |
| Standards compliance                                  |                   |                                                                                                                      |
| This machine is in compliance with:                   |                   | European directives: 2006/42/EC- Machinery<br>(revised EN280:2013) - 2004/108/EC (EMC) -<br>2006/95/EC (Low voltage) |

## 90 V'Air - Load chart

### Load Chart for MEWP Metric



## 90 V'Air - Dimensional drawing



# Equipment

| Standard                                                                    |
|-----------------------------------------------------------------------------|
| 2 LED front headlights with protective grille                               |
| 2 rear position headlights with LED                                         |
| 2 vertical detection radars                                                 |
| 3 anti-static braids                                                        |
| Audible alarm and illuminated indicator lamp (leveling, overload, lowering) |
| Backlit control panel                                                       |
| Battery charge indicator lamp                                               |
| CAN bus technology