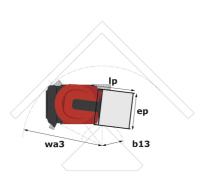

## 90 V'Air - Dimensional drawing

# 90 V'AIR

|                                                       | JOUAIN OIL | aleu on Apin 20, 2024 al 9.40.41 Pivi o l'o                                                                          |
|-------------------------------------------------------|------------|----------------------------------------------------------------------------------------------------------------------|
| Capacities                                            |            | Metric                                                                                                               |
| Working height                                        | h21        | 9 m                                                                                                                  |
| Floor height (access)                                 | h20        | 1.03 m                                                                                                               |
| Platform height                                       | h7         | 7 m                                                                                                                  |
| Max. outreach                                         |            | 2.04 m                                                                                                               |
| Platform capacity                                     | Q          | 230 kg                                                                                                               |
| Turret rotation                                       |            | 350 °                                                                                                                |
| Number of people (indoor / outdoor)                   |            | 2/2                                                                                                                  |
| Weight and dimensions                                 |            |                                                                                                                      |
| Platform weight*                                      |            | 2710 kg                                                                                                              |
| Platform dimensions (length x width)                  | lp / ep    | 0.95 m x 0.68 m                                                                                                      |
| Overall length                                        | l1         | 2.31 m                                                                                                               |
| Overall width                                         | b1         | 1.10 m                                                                                                               |
| Overall height                                        | h17        | 2.31 m                                                                                                               |
| Counterweight offset (turret at 90°)                  | a7         | 0.04 m                                                                                                               |
| Counterweight Oversize / Reach                        |            | 0.05 m                                                                                                               |
| External turning radius                               | Wa3        | 1.98 m                                                                                                               |
| Ground clearance at centre of wheelbase               | m2         | 0.10 m                                                                                                               |
| Wheelbase                                             | У          | 1.20 m                                                                                                               |
| Performances                                          |            |                                                                                                                      |
| Drive speed - stowed                                  |            | 4.50 km/h                                                                                                            |
| Drive speed - raised                                  |            | 0.60 km/h                                                                                                            |
| Gradeability                                          |            | 25 %                                                                                                                 |
| Permissible leveling                                  |            | 2 °                                                                                                                  |
| Wheels                                                |            |                                                                                                                      |
| Tires type                                            |            | Non marking                                                                                                          |
| Standard tires                                        |            | 406 x 127 mm                                                                                                         |
| Drive wheels (front / rear)                           |            | 0 / 2                                                                                                                |
| Steering wheels (front / rear)                        |            | 2 / 0                                                                                                                |
| Braking wheels (front / rear)                         |            | 0 / 2                                                                                                                |
| Engine/Battery                                        |            |                                                                                                                      |
| Electric engine power rating                          |            | 2 x 1.50 kW                                                                                                          |
| Number of hydraulic pump / Capacity of hydraulic pump |            | 2 x 4.20 cm <sup>3</sup>                                                                                             |
| Battery voltage                                       |            | 24 V                                                                                                                 |
| Battery capacity                                      |            | 250 Ah                                                                                                               |
| Integrated charger / charger                          |            | 24 V / 30 A                                                                                                          |
| Miscellaneous                                         |            |                                                                                                                      |
| Number of cycles with STD Battery (HIRD)              |            | 39                                                                                                                   |
| Ground Pressure                                       |            | 11.30 dan/cm2                                                                                                        |
| Hydraulic Pressure                                    |            | 140 bar                                                                                                              |
| Hydraulic tank capacity                               |            | 22                                                                                                                   |
| Standards compliance                                  |            |                                                                                                                      |
| This machine is in compliance with:                   |            | European directives: 2006/42/EC- Machinery<br>(revised EN280:2013) - 2004/108/EC (EMC) -<br>2006/95/EC (Low voltage) |