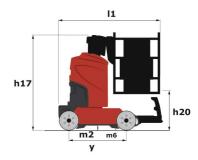

# 90 V'AIR

|                                                       | JOUAIN OIL | aleu on Apin 20, 2024 al 9.40.41 Pivi o l'o                                                                          |
|-------------------------------------------------------|------------|----------------------------------------------------------------------------------------------------------------------|
| Capacities                                            |            | Metric                                                                                                               |
| Working height                                        | h21        | 9 m                                                                                                                  |
| Floor height (access)                                 | h20        | 1.03 m                                                                                                               |
| Platform height                                       | h7         | 7 m                                                                                                                  |
| Max. outreach                                         |            | 2.04 m                                                                                                               |
| Platform capacity                                     | Q          | 230 kg                                                                                                               |
| Turret rotation                                       |            | 350 °                                                                                                                |
| Number of people (indoor / outdoor)                   |            | 2/2                                                                                                                  |
| Weight and dimensions                                 |            |                                                                                                                      |
| Platform weight*                                      |            | 2710 kg                                                                                                              |
| Platform dimensions (length x width)                  | lp / ep    | 0.95 m x 0.68 m                                                                                                      |
| Overall length                                        | l1         | 2.31 m                                                                                                               |
| Overall width                                         | b1         | 1.10 m                                                                                                               |
| Overall height                                        | h17        | 2.31 m                                                                                                               |
| Counterweight offset (turret at 90°)                  | a7         | 0.04 m                                                                                                               |
| Counterweight Oversize / Reach                        |            | 0.05 m                                                                                                               |
| External turning radius                               | Wa3        | 1.98 m                                                                                                               |
| Ground clearance at centre of wheelbase               | m2         | 0.10 m                                                                                                               |
| Wheelbase                                             | У          | 1.20 m                                                                                                               |
| Performances                                          |            |                                                                                                                      |
| Drive speed - stowed                                  |            | 4.50 km/h                                                                                                            |
| Drive speed - raised                                  |            | 0.60 km/h                                                                                                            |
| Gradeability                                          |            | 25 %                                                                                                                 |
| Permissible leveling                                  |            | 2 °                                                                                                                  |
| Wheels                                                |            |                                                                                                                      |
| Tires type                                            |            | Non marking                                                                                                          |
| Standard tires                                        |            | 406 x 127 mm                                                                                                         |
| Drive wheels (front / rear)                           |            | 0 / 2                                                                                                                |
| Steering wheels (front / rear)                        |            | 2 / 0                                                                                                                |
| Braking wheels (front / rear)                         |            | 0 / 2                                                                                                                |
| Engine/Battery                                        |            |                                                                                                                      |
| Electric engine power rating                          |            | 2 x 1.50 kW                                                                                                          |
| Number of hydraulic pump / Capacity of hydraulic pump |            | 2 x 4.20 cm <sup>3</sup>                                                                                             |
| Battery voltage                                       |            | 24 V                                                                                                                 |
| Battery capacity                                      |            | 250 Ah                                                                                                               |
| Integrated charger / charger                          |            | 24 V / 30 A                                                                                                          |
| Miscellaneous                                         |            |                                                                                                                      |
| Number of cycles with STD Battery (HIRD)              |            | 39                                                                                                                   |
| Ground Pressure                                       |            | 11.30 dan/cm2                                                                                                        |
| Hydraulic Pressure                                    |            | 140 bar                                                                                                              |
| Hydraulic tank capacity                               |            | 22                                                                                                                   |
| Standards compliance                                  |            |                                                                                                                      |
| This machine is in compliance with:                   |            | European directives: 2006/42/EC- Machinery<br>(revised EN280:2013) - 2004/108/EC (EMC) -<br>2006/95/EC (Low voltage) |

## 90 V'Air - Dimensional drawing