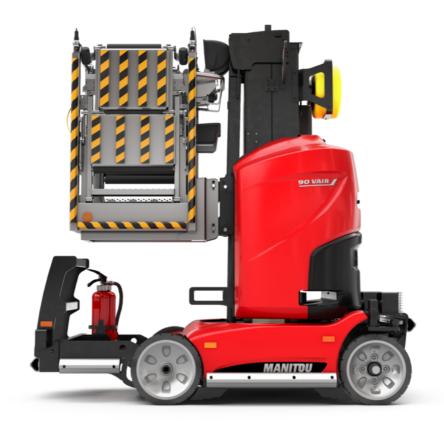

Technical sheet:

# 90 V'AIR

|                                                       | JOUAIN OIL | aleu on Apin 20, 2024 al 9.40.41 Pivi o l'o                                                                          |
|-------------------------------------------------------|------------|----------------------------------------------------------------------------------------------------------------------|
| Capacities                                            |            | Metric                                                                                                               |
| Working height                                        | h21        | 9 m                                                                                                                  |
| Floor height (access)                                 | h20        | 1.03 m                                                                                                               |
| Platform height                                       | h7         | 7 m                                                                                                                  |
| Max. outreach                                         |            | 2.04 m                                                                                                               |
| Platform capacity                                     | Q          | 230 kg                                                                                                               |
| Turret rotation                                       |            | 350 °                                                                                                                |
| Number of people (indoor / outdoor)                   |            | 2/2                                                                                                                  |
| Weight and dimensions                                 |            |                                                                                                                      |
| Platform weight*                                      |            | 2710 kg                                                                                                              |
| Platform dimensions (length x width)                  | lp / ep    | 0.95 m x 0.68 m                                                                                                      |
| Overall length                                        | l1         | 2.31 m                                                                                                               |
| Overall width                                         | b1         | 1.10 m                                                                                                               |
| Overall height                                        | h17        | 2.31 m                                                                                                               |
| Counterweight offset (turret at 90°)                  | a7         | 0.04 m                                                                                                               |
| Counterweight Oversize / Reach                        |            | 0.05 m                                                                                                               |
| External turning radius                               | Wa3        | 1.98 m                                                                                                               |
| Ground clearance at centre of wheelbase               | m2         | 0.10 m                                                                                                               |
| Wheelbase                                             | У          | 1.20 m                                                                                                               |
| Performances                                          |            |                                                                                                                      |
| Drive speed - stowed                                  |            | 4.50 km/h                                                                                                            |
| Drive speed - raised                                  |            | 0.60 km/h                                                                                                            |
| Gradeability                                          |            | 25 %                                                                                                                 |
| Permissible leveling                                  |            | 2 °                                                                                                                  |
| Wheels                                                |            |                                                                                                                      |
| Tires type                                            |            | Non marking                                                                                                          |
| Standard tires                                        |            | 406 x 127 mm                                                                                                         |
| Drive wheels (front / rear)                           |            | 0 / 2                                                                                                                |
| Steering wheels (front / rear)                        |            | 2 / 0                                                                                                                |
| Braking wheels (front / rear)                         |            | 0 / 2                                                                                                                |
| Engine/Battery                                        |            |                                                                                                                      |
| Electric engine power rating                          |            | 2 x 1.50 kW                                                                                                          |
| Number of hydraulic pump / Capacity of hydraulic pump |            | 2 x 4.20 cm <sup>3</sup>                                                                                             |
| Battery voltage                                       |            | 24 V                                                                                                                 |
| Battery capacity                                      |            | 250 Ah                                                                                                               |
| Integrated charger / charger                          |            | 24 V / 30 A                                                                                                          |
| Miscellaneous                                         |            |                                                                                                                      |
| Number of cycles with STD Battery (HIRD)              |            | 39                                                                                                                   |
| Ground Pressure                                       |            | 11.30 dan/cm2                                                                                                        |
| Hydraulic Pressure                                    |            | 140 bar                                                                                                              |
| Hydraulic tank capacity                               |            | 22                                                                                                                   |
| Standards compliance                                  |            |                                                                                                                      |
| This machine is in compliance with:                   |            | European directives: 2006/42/EC- Machinery<br>(revised EN280:2013) - 2004/108/EC (EMC) -<br>2006/95/EC (Low voltage) |