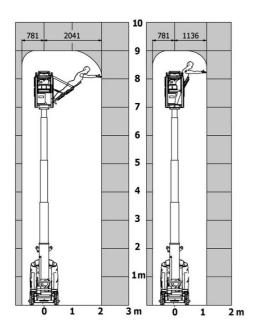

|            | 140 bar                                                                                                              |
| Hydraulic tank capacity                               |            | 22                                                                                                                   |
| Standards compliance                                  |            |                                                                                                                      |
| This machine is in compliance with:                   |            | European directives: 2006/42/EC- Machinery<br>(revised EN280:2013) - 2004/108/EC (EMC) -<br>2006/95/EC (Low voltage) |

## 90 V'Air - Load chart

#### Load Chart for MEWP Metric



## 90 V'Air - Dimensional drawing







## **Equipment**

| Standard                                                                    |
|-----------------------------------------------------------------------------|
| 2 LED front headlights with protective grille                               |
| 2 rear position headlights with LED                                         |
| 2 vertical detection radars                                                 |
| 3 anti-static braids                                                        |
| Audible alarm and illuminated indicator lamp (leveling, overload, lowering) |
| Backlit control panel                                                       |
| Battery charge indicator lamp                                               |
| CAN bus technolog