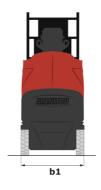

# 90 V'AIR

|                                                       | JOUAIN OIL | aleu on Apin 20, 2024 al 9.40.41 Pivi o l'o                                                                          |
|-------------------------------------------------------|------------|----------------------------------------------------------------------------------------------------------------------|
| Capacities                                            |            | Metric                                                                                                               |
| Working height                                        | h21        | 9 m                                                                                                                  |
| Floor height (access)                                 | h20        | 1.03 m                                                                                                               |
| Platform height                                       | h7         | 7 m                                                                                                                  |
| Max. outreach                                         |            | 2.04 m                                                                                                               |
| Platform capacity                                     | Q          | 230 kg                                                                                                               |
| Turret rotation                                       |            | 350 °                                                                                                                |
| Number of people (indoor / outdoor)                   |            | 2/2                                                                                                                  |
| Weight and dimensions                                 |            |                                                                                                                      |
| Platform weight*                                      |            | 2710 kg                                                                                                              |
| Platform dimensions (length x width)                  | lp / ep    | 0.95 m x 0.68 m                                                                                                      |
| Overall length                                        | l1         | 2.31 m                                                                                                               |
| Overall width                                         | b1         | 1.10 m                                                                                                               |
| Overall height                                        | h17        | 2.31 m                                                                                                               |
| Counterweight offset (turret at 90°)                  | a7         | 0.04 m                                                                                                               |
| Counterweight Oversize / Reach                        |            | 0.05 m                                                                                                               |
| External turning radius                               | Wa3        | 1.98 m                                                                                                               |
| Ground clearance at centre of wheelbase               | m2         | 0.10 m                                                                                                               |
| Wheelbase                                             | У          | 1.20 m                                                                                                               |
| Performances                                          |            |                                                                                                                      |
| Drive speed - stowed                                  |            | 4.50 km/h                                                                                                            |
| Drive speed - raised                                  |            | 0.60 km/h                                                                                                            |
| Gradeability                                          |            | 25 %                                                                                                                 |
| Permissible leveling                                  |            | 2 °                                                                                                                  |
| Wheels                                                |            |                                                                                                                      |
| Tires type                                            |            | Non marking                                                                                                          |
| Standard tires                                        |            | 406 x 127 mm                                                                                                         |
| Drive wheels (front / rear)                           |            | 0 / 2                                                                                                                |
| Steering wheels (front / rear)                        |            | 2 / 0                                                                                                                |
| Braking wheels (front / rear)                         |            | 0 / 2                                                                                                                |
| Engine/Battery                                        |            |                                                                                                                      |
| Electric engine power rating                          |            | 2 x 1.50 kW                                                                                                          |
| Number of hydraulic pump / Capacity of hydraulic pump |            | 2 x 4.20 cm <sup>3</sup>                                                                                             |
| Battery voltage                                       |            | 24 V                                                                                                                 |
| Battery capacity                                      |            | 250 Ah                                                                                                               |
| Integrated charger / charger                          |            | 24 V / 30 A                                                                                                          |
| Miscellaneous                                         |            |                                                                                                                      |
| Number of cycles with STD Battery (HIRD)              |            | 39                                                                                                                   |
| Ground Pressure                                       |            | 11.30 dan/cm2                                                                                                        |
| Hydraulic Pressure                                    |            | 140 bar                                                                                                              |
| Hydraulic tank capacity                               |            | 22                                                                                                                   |
| Standards compliance                                  |            |                                                                                                                      |
| This machine is in compliance with:                   |            | European directives: 2006/42/EC- Machinery<br>(revised EN280:2013) - 2004/108/EC (EMC) -<br>2006/95/EC (Low voltage) |