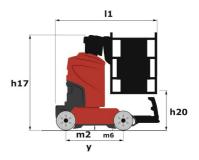

# 90 V'AIR

|                                                       | 90 VAIR GE | <b>90 V'AIR</b> Created on May 3, 2024 at 9:5/:12 PM 01C                                                             |  |
|-------------------------------------------------------|------------|----------------------------------------------------------------------------------------------------------------------|--|
| Capacities                                            |            | Metric                                                                                                               |  |
| Working height                                        | h21        | 9 m                                                                                                                  |  |
| Floor height (access)                                 | h20        | 1.03 m                                                                                                               |  |
| Platform height                                       | h7         | 7 m                                                                                                                  |  |
| Max. outreach                                         |            | 2.04 m                                                                                                               |  |
| Platform capacity                                     | Q          | 230 kg                                                                                                               |  |
| Turret rotation                                       |            | 350 °                                                                                                                |  |
| Number of people (indoor / outdoor)                   |            | 2 / 2                                                                                                                |  |
| Weight and dimensions                                 |            |                                                                                                                      |  |
| Platform weight*                                      |            | 2710 kg                                                                                                              |  |
| Platform dimensions (length x width)                  | lp / ep    | 0.95 m x 0.68 m                                                                                                      |  |
| Overall length                                        | 11         | 2.31 m                                                                                                               |  |
| Overall width                                         | b1         | 1.10 m                                                                                                               |  |
| Overall height                                        | h17        | 2.31 m                                                                                                               |  |
| Counterweight offset (turret at 90°)                  | a7         | 0.04 m                                                                                                               |  |
| Counterweight Oversize / Reach                        | <u>.</u>   | 0.05 m                                                                                                               |  |
| External turning radius                               | Wa3        | 1.98 m                                                                                                               |  |
| Ground clearance at centre of wheelbase               | m2         | 0.10 m                                                                                                               |  |
| Wheelbase                                             | У          | 1.20 m                                                                                                               |  |
| Performances                                          |            | 1.20 111                                                                                                             |  |
| Drive speed - stowed                                  |            | 4.50 km/h                                                                                                            |  |
| Drive speed - raised                                  |            | 0.60 km/h                                                                                                            |  |
| Gradeability                                          |            | 25 %                                                                                                                 |  |
| Permissible leveling                                  |            | 2 °                                                                                                                  |  |
| Wheels                                                |            | <u>-</u>                                                                                                             |  |
| Tires type                                            |            | Non marking                                                                                                          |  |
| Standard tires                                        |            | 406 x 127 mm                                                                                                         |  |
| Drive wheels (front / rear)                           |            | 0 / 2                                                                                                                |  |
| Steering wheels (front / rear)                        |            | 2/0                                                                                                                  |  |
| Braking wheels (front / rear)                         |            | 0 / 2                                                                                                                |  |
| Engine/Battery Engine                                 |            |                                                                                                                      |  |
| Electric engine power rating                          |            | 2 x 1.50 kW                                                                                                          |  |
| Number of hydraulic pump / Capacity of hydraulic pump |            | 2 x 4.20 cm <sup>3</sup>                                                                                             |  |
| Battery voltage                                       |            | 24 V                                                                                                                 |  |
| Battery capacity                                      |            | 250 Ah                                                                                                               |  |
| Integrated charger / charger                          |            | 24 V / 30 A                                                                                                          |  |
| Miscellaneous                                         |            | , <b></b> .                                                                                                          |  |
| Number of cycles with STD Battery (HIRD)              |            | 39                                                                                                                   |  |
| Ground Pressure                                       |            | 11.30 dan/cm2                                                                                                        |  |
| Hydraulic Pressure                                    |            | 140 bar                                                                                                              |  |
| Hydraulic tank capacity                               |            | 22                                                                                                                   |  |
| Standards compliance                                  |            |                                                                                                                      |  |
| This machine is in compliance with:                   |            | European directives: 2006/42/EC- Machinery<br>(revised EN280:2013) - 2004/108/EC (EMC) -<br>2006/95/EC (Low voltage) |  |

## 90 V'Air - Dimensional drawing