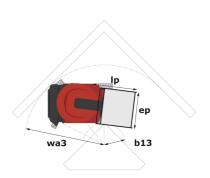

## 90 V'Air - Dimensional drawing

# 90 V'AIR

|                                                       | 90 VAIR GE | <b>90 V'AIR</b> Created on May 3, 2024 at 9:5/:12 PM 01C                                                             |  |
|-------------------------------------------------------|------------|----------------------------------------------------------------------------------------------------------------------|--|
| Capacities                                            |            | Metric                                                                                                               |  |
| Working height                                        | h21        | 9 m                                                                                                                  |  |
| Floor height (access)                                 | h20        | 1.03 m                                                                                                               |  |
| Platform height                                       | h7         | 7 m                                                                                                                  |  |
| Max. outreach                                         |            | 2.04 m                                                                                                               |  |
| Platform capacity                                     | Q          | 230 kg                                                                                                               |  |
| Turret rotation                                       |            | 350 °                                                                                                                |  |
| Number of people (indoor / outdoor)                   |            | 2 / 2                                                                                                                |  |
| Weight and dimensions                                 |            |                                                                                                                      |  |
| Platform weight*                                      |            | 2710 kg                                                                                                              |  |
| Platform dimensions (length x width)                  | lp / ep    | 0.95 m x 0.68 m                                                                                                      |  |
| Overall length                                        | 11         | 2.31 m                                                                                                               |  |
| Overall width                                         | b1         | 1.10 m                                                                                                               |  |
| Overall height                                        | h17        | 2.31 m                                                                                                               |  |
| Counterweight offset (turret at 90°)                  | a7         | 0.04 m                                                                                                               |  |
| Counterweight Oversize / Reach                        | <u>.</u>   | 0.05 m                                                                                                               |  |
| External turning radius                               | Wa3        | 1.98 m                                                                                                               |  |
| Ground clearance at centre of wheelbase               | m2         | 0.10 m                                                                                                               |  |
| Wheelbase                                             | У          | 1.20 m                                                                                                               |  |
| Performances                                          |            | 1.20 111                                                                                                             |  |
| Drive speed - stowed                                  |            | 4.50 km/h                                                                                                            |  |
| Drive speed - raised                                  |            | 0.60 km/h                                                                                                            |  |
| Gradeability                                          |            | 25 %                                                                                                                 |  |
| Permissible leveling                                  |            | 2 °                                                                                                                  |  |
| Wheels                                                |            | <u>-</u>                                                                                                             |  |
| Tires type                                            |            | Non marking                                                                                                          |  |
| Standard tires                                        |            | 406 x 127 mm                                                                                                         |  |
| Drive wheels (front / rear)                           |            | 0 / 2                                                                                                                |  |
| Steering wheels (front / rear)                        |            | 2/0                                                                                                                  |  |
| Braking wheels (front / rear)                         |            | 0 / 2                                                                                                                |  |
| Engine/Battery Engine                                 |            |                                                                                                                      |  |
| Electric engine power rating                          |            | 2 x 1.50 kW                                                                                                          |  |
| Number of hydraulic pump / Capacity of hydraulic pump |            | 2 x 4.20 cm <sup>3</sup>                                                                                             |  |
| Battery voltage                                       |            | 24 V                                                                                                                 |  |
| Battery capacity                                      |            | 250 Ah                                                                                                               |  |
| Integrated charger / charger                          |            | 24 V / 30 A                                                                                                          |  |
| Miscellaneous                                         |            | , <b></b> .                                                                                                          |  |
| Number of cycles with STD Battery (HIRD)              |            | 39                                                                                                                   |  |
| Ground Pressure                                       |            | 11.30 dan/cm2                                                                                                        |  |
| Hydraulic Pressure                                    |            | 140 bar                                                                                                              |  |
| Hydraulic tank capacity                               |            | 22                                                                                                                   |  |
| Standards compliance                                  |            |                                                                                                                      |  |
| This machine is in compliance with:                   |            | European directives: 2006/42/EC- Machinery<br>(revised EN280:2013) - 2004/108/EC (EMC) -<br>2006/95/EC (Low voltage) |  |