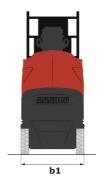

# 90 V'AIR

|                                                       | 90 VAIR GE | <b>90 V'AIR</b> Created on May 3, 2024 at 9:5/:12 PM 01C                                                             |  |
|-------------------------------------------------------|------------|----------------------------------------------------------------------------------------------------------------------|--|
| Capacities                                            |            | Metric                                                                                                               |  |
| Working height                                        | h21        | 9 m                                                                                                                  |  |
| Floor height (access)                                 | h20        | 1.03 m                                                                                                               |  |
| Platform height                                       | h7         | 7 m                                                                                                                  |  |
| Max. outreach                                         |            | 2.04 m                                                                                                               |  |
| Platform capacity                                     | Q          | 230 kg                                                                                                               |  |
| Turret rotation                                       |            | 350 °                                                                                                                |  |
| Number of people (indoor / outdoor)                   |            | 2 / 2                                                                                                                |  |
| Weight and dimensions                                 |            |                                                                                                                      |  |
| Platform weight*                                      |            | 2710 kg                                                                                                              |  |
| Platform dimensions (length x width)                  | lp / ep    | 0.95 m x 0.68 m                                                                                                      |  |
| Overall length                                        | 11         | 2.31 m                                                                                                               |  |
| Overall width                                         | b1         | 1.10 m                                                                                                               |  |
| Overall height                                        | h17        | 2.31 m                                                                                                               |  |
| Counterweight offset (turret at 90°)                  | a7         | 0.04 m                                                                                                               |  |
| Counterweight Oversize / Reach                        | <u>.</u>   | 0.05 m                                                                                                               |  |
| External turning radius                               | Wa3        | 1.98 m                                                                                                               |  |
| Ground clearance at centre of wheelbase               | m2         | 0.10 m                                                                                                               |  |
| Wheelbase                                             | У          | 1.20 m                                                                                                               |  |
| Performances                                          |            | 1.20 111                                                                                                             |  |
| Drive speed - stowed                                  |            | 4.50 km/h                                                                                                            |  |
| Drive speed - raised                                  |            | 0.60 km/h                                                                                                            |  |
| Gradeability                                          |            | 25 %                                                                                                                 |  |
| Permissible leveling                                  |            | 2 °                                                                                                                  |  |
| Wheels                                                |            | <u>-</u>                                                                                                             |  |
| Tires type                                            |            | Non marking                                                                                                          |  |
| Standard tires                                        |            | 406 x 127 mm                                                                                                         |  |
| Drive wheels (front / rear)                           |            | 0 / 2                                                                                                                |  |
| Steering wheels (front / rear)                        |            | 2/0                                                                                                                  |  |
| Braking wheels (front / rear)                         |            | 0 / 2                                                                                                                |  |
| Engine/Battery Engine                                 |            |                                                                                                                      |  |
| Electric engine power rating                          |            | 2 x 1.50 kW                                                                                                          |  |
| Number of hydraulic pump / Capacity of hydraulic pump |            | 2 x 4.20 cm <sup>3</sup>                                                                                             |  |
| Battery voltage                                       |            | 24 V                                                                                                                 |  |
| Battery capacity                                      |            | 250 Ah                                                                                                               |  |
| Integrated charger / charger                          |            | 24 V / 30 A                                                                                                          |  |
| Miscellaneous                                         |            | , <b></b> .                                                                                                          |  |
| Number of cycles with STD Battery (HIRD)              |            | 39                                                                                                                   |  |
| Ground Pressure                                       |            | 11.30 dan/cm2                                                                                                        |  |
| Hydraulic Pressure                                    |            | 140 bar                                                                                                              |  |
| Hydraulic tank capacity                               |            | 22                                                                                                                   |  |
| Standards compliance                                  |            |                                                                                                                      |  |
| This machine is in compliance with:                   |            | European directives: 2006/42/EC- Machinery<br>(revised EN280:2013) - 2004/108/EC (EMC) -<br>2006/95/EC (Low voltage) |  |