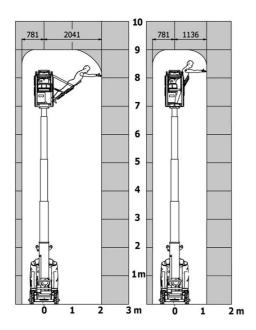

## 90 V'Air - Load chart

#### Load Chart for MEWP Metric

# 90 V'AIR

|                                                       | 90 VAIR GE | <b>90 V'AIR</b> Created on May 3, 2024 at 9:5/:12 PM 01C                                                             |  |
|-------------------------------------------------------|------------|----------------------------------------------------------------------------------------------------------------------|--|
| Capacities                                            |            | Metric                                                                                                               |  |
| Working height                                        | h21        | 9 m                                                                                                                  |  |
| Floor height (access)                                 | h20        | 1.03 m                                                                                                               |  |
| Platform height                                       | h7         | 7 m                                                                                                                  |  |
| Max. outreach                                         |            | 2.04 m                                                                                                               |  |
| Platform capacity                                     | Q          | 230 kg                                                                                                               |  |
| Turret rotation                                       |            | 350 °                                                                                                                |  |
| Number of people (indoor / outdoor)                   |            | 2 / 2                                                                                                                |  |
| Weight and dimensions                                 |            |                                                                                                                      |  |
| Platform weight*                                      |            | 2710 kg                                                                                                              |  |
| Platform dimensions (length x width)                  | lp / ep    | 0.95 m x 0.68 m                                                                                                      |  |
| Overall length                                        | 11         | 2.31 m                                                                                                               |  |
| Overall width                                         | b1         | 1.10 m                                                                                                               |  |
| Overall height                                        | h17        | 2.31 m                                                                                                               |  |
| Counterweight offset (turret at 90°)                  | a7         | 0.04 m                                                                                                               |  |
| Counterweight Oversize / Reach                        | <u>.</u>   | 0.05 m                                                                                                               |  |
| External turning radius                               | Wa3        | 1.98 m                                                                                                               |  |
| Ground clearance at centre of wheelbase               | m2         | 0.10 m                                                                                                               |  |
| Wheelbase                                             | У          | 1.20 m                                                                                                               |  |
| Performances                                          |            | 1.20 111                                                                                                             |  |
| Drive speed - stowed                                  |            | 4.50 km/h                                                                                                            |  |
| Drive speed - raised                                  |            | 0.60 km/h                                                                                                            |  |
| Gradeability                                          |            | 25 %                                                                                                                 |  |
| Permissible leveling                                  |            | 2 °                                                                                                                  |  |
| Wheels                                                |            | <u>-</u>                                                                                                             |  |
| Tires type                                            |            | Non marking                                                                                                          |  |
| Standard tires                                        |            | 406 x 127 mm                                                                                                         |  |
| Drive wheels (front / rear)                           |            | 0 / 2                                                                                                                |  |
| Steering wheels (front / rear)                        |            | 2/0                                                                                                                  |  |
| Braking wheels (front / rear)                         |            | 0 / 2                                                                                                                |  |
| Engine/Battery Engine                                 |            |                                                                                                                      |  |
| Electric engine power rating                          |            | 2 x 1.50 kW                                                                                                          |  |
| Number of hydraulic pump / Capacity of hydraulic pump |            | 2 x 4.20 cm <sup>3</sup>                                                                                             |  |
| Battery voltage                                       |            | 24 V                                                                                                                 |  |
| Battery capacity                                      |            | 250 Ah                                                                                                               |  |
| Integrated charger / charger                          |            | 24 V / 30 A                                                                                                          |  |
| Miscellaneous                                         |            | , <b></b> .                                                                                                          |  |
| Number of cycles with STD Battery (HIRD)              |            | 39                                                                                                                   |  |
| Ground Pressure                                       |            | 11.30 dan/cm2                                                                                                        |  |
| Hydraulic Pressure                                    |            | 140 bar                                                                                                              |  |
| Hydraulic tank capacity                               |            | 22                                                                                                                   |  |
| Standards compliance                                  |            |                                                                                                                      |  |
| This machine is in compliance with:                   |            | European directives: 2006/42/EC- Machinery<br>(revised EN280:2013) - 2004/108/EC (EMC) -<br>2006/95/EC (Low voltage) |  |