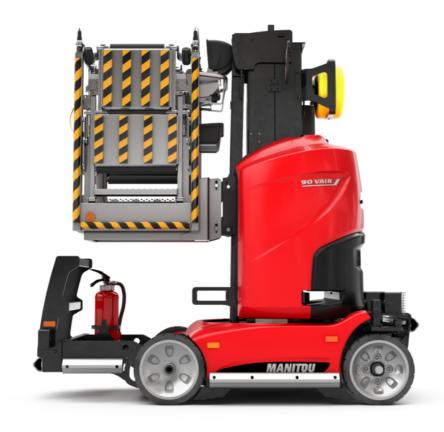

Technical sheet:

# 90 V'AIR

|                                                       | 90 VAIR GE | <b>90 V'AIR</b> Created on May 3, 2024 at 9:5/:12 PM 01C                                                             |  |
|-------------------------------------------------------|------------|----------------------------------------------------------------------------------------------------------------------|--|
| Capacities                                            |            | Metric                                                                                                               |  |
| Working height                                        | h21        | 9 m                                                                                                                  |  |
| Floor height (access)                                 | h20        | 1.03 m                                                                                                               |  |
| Platform height                                       | h7         | 7 m                                                                                                                  |  |
| Max. outreach                                         |            | 2.04 m                                                                                                               |  |
| Platform capacity                                     | Q          | 230 kg                                                                                                               |  |
| Turret rotation                                       |            | 350 °                                                                                                                |  |
| Number of people (indoor / outdoor)                   |            | 2 / 2                                                                                                                |  |
| Weight and dimensions                                 |            |                                                                                                                      |  |
| Platform weight*                                      |            | 2710 kg                                                                                                              |  |
| Platform dimensions (length x width)                  | lp / ep    | 0.95 m x 0.68 m                                                                                                      |  |
| Overall length                                        | 11         | 2.31 m                                                                                                               |  |
| Overall width                                         | b1         | 1.10 m                                                                                                               |  |
| Overall height                                        | h17        | 2.31 m                                                                                                               |  |
| Counterweight offset (turret at 90°)                  | a7         | 0.04 m                                                                                                               |  |
| Counterweight Oversize / Reach                        | <u>.</u>   | 0.05 m                                                                                                               |  |
| External turning radius                               | Wa3        | 1.98 m                                                                                                               |  |
| Ground clearance at centre of wheelbase               | m2         | 0.10 m                                                                                                               |  |
| Wheelbase                                             | У          | 1.20 m                                                                                                               |  |
| Performances                                          |            | 1.20 111                                                                                                             |  |
| Drive speed - stowed                                  |            | 4.50 km/h                                                                                                            |  |
| Drive speed - raised                                  |            | 0.60 km/h                                                                                                            |  |
| Gradeability                                          |            | 25 %                                                                                                                 |  |
| Permissible leveling                                  |            | 2 °                                                                                                                  |  |
| Wheels                                                |            | <u>-</u>                                                                                                             |  |
| Tires type                                            |            | Non marking                                                                                                          |  |
| Standard tires                                        |            | 406 x 127 mm                                                                                                         |  |
| Drive wheels (front / rear)                           |            | 0 / 2                                                                                                                |  |
| Steering wheels (front / rear)                        |            | 2/0                                                                                                                  |  |
| Braking wheels (front / rear)                         |            | 0 / 2                                                                                                                |  |
| Engine/Battery Engine                                 |            |                                                                                                                      |  |
| Electric engine power rating                          |            | 2 x 1.50 kW                                                                                                          |  |
| Number of hydraulic pump / Capacity of hydraulic pump |            | 2 x 4.20 cm <sup>3</sup>                                                                                             |  |
| Battery voltage                                       |            | 24 V                                                                                                                 |  |
| Battery capacity                                      |            | 250 Ah                                                                                                               |  |
| Integrated charger / charger                          |            | 24 V / 30 A                                                                                                          |  |
| Miscellaneous                                         |            | , <b></b> .                                                                                                          |  |
| Number of cycles with STD Battery (HIRD)              |            | 39                                                                                                                   |  |
| Ground Pressure                                       |            | 11.30 dan/cm2                                                                                                        |  |
| Hydraulic Pressure                                    |            | 140 bar                                                                                                              |  |
| Hydraulic tank capacity                               |            | 22                                                                                                                   |  |
| Standards compliance                                  |            |                                                                                                                      |  |
| This machine is in compliance with:                   |            | European directives: 2006/42/EC- Machinery<br>(revised EN280:2013) - 2004/108/EC (EMC) -<br>2006/95/EC (Low voltage) |  |