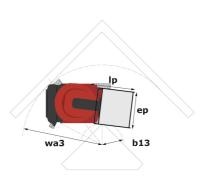

## 90 V'Air - Dimensional drawing

# 90 V'AIR

|                                                       | 90 V'AIR U | reated on 3 May 2024 at 8:23:18 AM UTC                                                                               |
|-------------------------------------------------------|------------|----------------------------------------------------------------------------------------------------------------------|
| Capacities                                            |            | Metric                                                                                                               |
| Working height                                        | h21        | 9 m                                                                                                                  |
| Floor height (access)                                 | h20        | 1.03 m                                                                                                               |
| Platform height                                       | h7         | 7 m                                                                                                                  |
| Max. outreach                                         |            | 2.04 m                                                                                                               |
| Platform capacity                                     | Q          | 230 kg                                                                                                               |
| Turret rotation                                       |            | 350 °                                                                                                                |
| Number of people (indoor / outdoor)                   |            | 2/2                                                                                                                  |
| Weight and dimensions                                 |            |                                                                                                                      |
| Platform weight*                                      |            | 2710 kg                                                                                                              |
| Platform dimensions (length x width)                  | lp / ep    | 0.95 m x 0.68 m                                                                                                      |
| Overall length                                        | l1         | 2.31 m                                                                                                               |
| Overall width                                         | b1         | 1.10 m                                                                                                               |
| Overall height                                        | h17        | 2.31 m                                                                                                               |
| Counterweight offset (turret at 90°)                  | a7         | 0.04 m                                                                                                               |
| Counterweight Oversize / Reach                        |            | 0.05 m                                                                                                               |
| External turning radius                               | Wa3        | 1.98 m                                                                                                               |
| Ground clearance at centre of wheelbase               | m2         | 0.10 m                                                                                                               |
| Wheelbase                                             | У          | 1.20 m                                                                                                               |
| Performances                                          |            |                                                                                                                      |
| Drive speed - stowed                                  |            | 4.50 km/h                                                                                                            |
| Drive speed - raised                                  |            | 0.60 km/h                                                                                                            |
| Gradeability                                          |            | 25 %                                                                                                                 |
| Permissible leveling                                  |            | 2 °                                                                                                                  |
| Wheels                                                |            |                                                                                                                      |
| Tires type                                            |            | Non marking                                                                                                          |
| Standard tires                                        |            | 406 x 127 mm                                                                                                         |
| Drive wheels (front / rear)                           |            | 0 / 2                                                                                                                |
| Steering wheels (front / rear)                        |            | 2 / 0                                                                                                                |
| Braking wheels (front / rear)                         |            | 0 / 2                                                                                                                |
| Engine/Battery Engine/Battery                         |            |                                                                                                                      |
| Electric engine power rating                          |            | 2 x 1.50 kW                                                                                                          |
| Number of hydraulic pump / Capacity of hydraulic pump |            | 2 x 4.20 cm <sup>3</sup>                                                                                             |
| Battery voltage                                       |            | 24 V                                                                                                                 |
| Battery capacity                                      |            | 250 Ah                                                                                                               |
| Integrated charger / charger                          |            | 24 V / 30 A                                                                                                          |
| Miscellaneous                                         |            |                                                                                                                      |
| Number of cycles with STD Battery (HIRD)              |            | 39                                                                                                                   |
| Ground Pressure                                       |            | 11.30 dan/cm2                                                                                                        |
| Hydraulic Pressure                                    |            | 140 bar                                                                                                              |
| Hydraulic tank capacity                               |            | 22                                                                                                                   |
| Standards compliance                                  |            |                                                                                                                      |
| This machine is in compliance with:                   |            | European directives: 2006/42/EC- Machinery<br>(revised EN280:2013) - 2004/108/EC (EMC) -<br>2006/95/EC (Low voltage) |