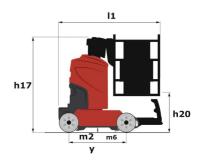

# 90 V'AIR

|                                                       | 90 V'AIR U | reated on 3 May 2024 at 8:23:18 AM UTC                                                                               |
|-------------------------------------------------------|------------|----------------------------------------------------------------------------------------------------------------------|
| Capacities                                            |            | Metric                                                                                                               |
| Working height                                        | h21        | 9 m                                                                                                                  |
| Floor height (access)                                 | h20        | 1.03 m                                                                                                               |
| Platform height                                       | h7         | 7 m                                                                                                                  |
| Max. outreach                                         |            | 2.04 m                                                                                                               |
| Platform capacity                                     | Q          | 230 kg                                                                                                               |
| Turret rotation                                       |            | 350 °                                                                                                                |
| Number of people (indoor / outdoor)                   |            | 2/2                                                                                                                  |
| Weight and dimensions                                 |            |                                                                                                                      |
| Platform weight*                                      |            | 2710 kg                                                                                                              |
| Platform dimensions (length x width)                  | lp / ep    | 0.95 m x 0.68 m                                                                                                      |
| Overall length                                        | l1         | 2.31 m                                                                                                               |
| Overall width                                         | b1         | 1.10 m                                                                                                               |
| Overall height                                        | h17        | 2.31 m                                                                                                               |
| Counterweight offset (turret at 90°)                  | a7         | 0.04 m                                                                                                               |
| Counterweight Oversize / Reach                        |            | 0.05 m                                                                                                               |
| External turning radius                               | Wa3        | 1.98 m                                                                                                               |
| Ground clearance at centre of wheelbase               | m2         | 0.10 m                                                                                                               |
| Wheelbase                                             | У          | 1.20 m                                                                                                               |
| Performances                                          |            |                                                                                                                      |
| Drive speed - stowed                                  |            | 4.50 km/h                                                                                                            |
| Drive speed - raised                                  |            | 0.60 km/h                                                                                                            |
| Gradeability                                          |            | 25 %                                                                                                                 |
| Permissible leveling                                  |            | 2 °                                                                                                                  |
| Wheels                                                |            |                                                                                                                      |
| Tires type                                            |            | Non marking                                                                                                          |
| Standard tires                                        |            | 406 x 127 mm                                                                                                         |
| Drive wheels (front / rear)                           |            | 0 / 2                                                                                                                |
| Steering wheels (front / rear)                        |            | 2 / 0                                                                                                                |
| Braking wheels (front / rear)                         |            | 0 / 2                                                                                                                |
| Engine/Battery Engine/Battery                         |            |                                                                                                                      |
| Electric engine power rating                          |            | 2 x 1.50 kW                                                                                                          |
| Number of hydraulic pump / Capacity of hydraulic pump |            | 2 x 4.20 cm <sup>3</sup>                                                                                             |
| Battery voltage                                       |            | 24 V                                                                                                                 |
| Battery capacity                                      |            | 250 Ah                                                                                                               |
| Integrated charger / charger                          |            | 24 V / 30 A                                                                                                          |
| Miscellaneous                                         |            |                                                                                                                      |
| Number of cycles with STD Battery (HIRD)              |            | 39                                                                                                                   |
| Ground Pressure                                       |            | 11.30 dan/cm2                                                                                                        |
| Hydraulic Pressure                                    |            | 140 bar                                                                                                              |
| Hydraulic tank capacity                               |            | 22                                                                                                                   |
| Standards compliance                                  |            |                                                                                                                      |
| This machine is in compliance with:                   |            | European directives: 2006/42/EC- Machinery<br>(revised EN280:2013) - 2004/108/EC (EMC) -<br>2006/95/EC (Low voltage) |

## 90 V'Air - Dimensional drawing