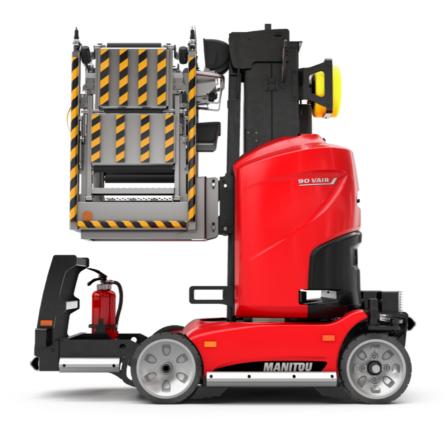

Technical sheet:

# 90 V'AIR

|                                                       | 90 V'AIR U | reated on 3 May 2024 at 8:23:18 AM UTC                                                                               |
|-------------------------------------------------------|------------|----------------------------------------------------------------------------------------------------------------------|
| Capacities                                            |            | Metric                                                                                                               |
| Working height                                        | h21        | 9 m                                                                                                                  |
| Floor height (access)                                 | h20        | 1.03 m                                                                                                               |
| Platform height                                       | h7         | 7 m                                                                                                                  |
| Max. outreach                                         |            | 2.04 m                                                                                                               |
| Platform capacity                                     | Q          | 230 kg                                                                                                               |
| Turret rotation                                       |            | 350 °                                                                                                                |
| Number of people (indoor / outdoor)                   |            | 2/2                                                                                                                  |
| Weight and dimensions                                 |            |                                                                                                                      |
| Platform weight*                                      |            | 2710 kg                                                                                                              |
| Platform dimensions (length x width)                  | lp / ep    | 0.95 m x 0.68 m                                                                                                      |
| Overall length                                        | l1         | 2.31 m                                                                                                               |
| Overall width                                         | b1         | 1.10 m                                                                                                               |
| Overall height                                        | h17        | 2.31 m                                                                                                               |
| Counterweight offset (turret at 90°)                  | a7         | 0.04 m                                                                                                               |
| Counterweight Oversize / Reach                        |            | 0.05 m                                                                                                               |
| External turning radius                               | Wa3        | 1.98 m                                                                                                               |
| Ground clearance at centre of wheelbase               | m2         | 0.10 m                                                                                                               |
| Wheelbase                                             | У          | 1.20 m                                                                                                               |
| Performances                                          |            |                                                                                                                      |
| Drive speed - stowed                                  |            | 4.50 km/h                                                                                                            |
| Drive speed - raised                                  |            | 0.60 km/h                                                                                                            |
| Gradeability                                          |            | 25 %                                                                                                                 |
| Permissible leveling                                  |            | 2 °                                                                                                                  |
| Wheels                                                |            |                                                                                                                      |
| Tires type                                            |            | Non marking                                                                                                          |
| Standard tires                                        |            | 406 x 127 mm                                                                                                         |
| Drive wheels (front / rear)                           |            | 0 / 2                                                                                                                |
| Steering wheels (front / rear)                        |            | 2 / 0                                                                                                                |
| Braking wheels (front / rear)                         |            | 0 / 2                                                                                                                |
| Engine/Battery Engine/Battery                         |            |                                                                                                                      |
| Electric engine power rating                          |            | 2 x 1.50 kW                                                                                                          |
| Number of hydraulic pump / Capacity of hydraulic pump |            | 2 x 4.20 cm <sup>3</sup>                                                                                             |
| Battery voltage                                       |            | 24 V                                                                                                                 |
| Battery capacity                                      |            | 250 Ah                                                                                                               |
| Integrated charger / charger                          |            | 24 V / 30 A                                                                                                          |
| Miscellaneous                                         |            |                                                                                                                      |
| Number of cycles with STD Battery (HIRD)              |            | 39                                                                                                                   |
| Ground Pressure                                       |            | 11.30 dan/cm2                                                                                                        |
| Hydraulic Pressure                                    |            | 140 bar                                                                                                              |
| Hydraulic tank capacity                               |            | 22                                                                                                                   |
| Standards compliance                                  |            |                                                                                                                      |
| This machine is in compliance with:                   |            | European directives: 2006/42/EC- Machinery<br>(revised EN280:2013) - 2004/108/EC (EMC) -<br>2006/95/EC (Low voltage) |