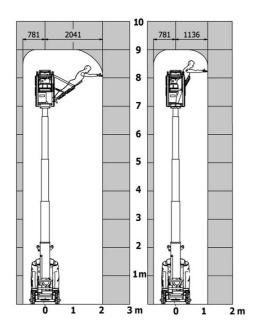

lic Pressure                                    |         | 140 bar                                                                                                              |
| Hydraulic tank capacity                               |         | 22                                                                                                                   |
| Standards compliance                                  |         | <b></b> 1                                                                                                            |
| This machine is in compliance with:                   |         | European directives: 2006/42/EC- Machinery<br>(revised EN280:2013) - 2004/108/EC (EMC) -<br>2006/95/EC (Low voltage) |

## 90 V'Air - Load chart

#### Load Chart for MEWP Metric



## 90 V'Air - Dimensional drawing







## **Equipment**

| Standard                                                                    |
|-----------------------------------------------------------------------------|
| 2 LED front headlights with protective grille                               |
| 2 rear position headlights with LED                                         |
| 2 vertical detection radars                                                 |
| 3 anti-static braids                                                        |
| Audible alarm and illuminated indicator lamp (leveling, overload, lowering) |
| Backlit control panel                                                       |
| Battery charge indicator lamp                                               |
| CAN bus technolog