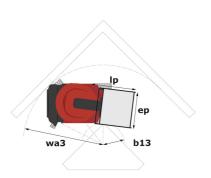

## 90 V'Air - Dimensional drawing

# 90 V'AIR

| 90 VAIR Created on / May 2024 a                       |         | Greated Off 7 May 2024 at 07.13.41 Off                                                                               |
|-------------------------------------------------------|---------|----------------------------------------------------------------------------------------------------------------------|
| Capacities                                            |         | Metric                                                                                                               |
| Working height                                        | h21     | 9 m                                                                                                                  |
| Floor height (access)                                 | h20     | 1.03 m                                                                                                               |
| Platform height                                       | h7      | 7 m                                                                                                                  |
| Max. outreach                                         |         | 2.04 m                                                                                                               |
| Platform capacity                                     | Q       | 230 kg                                                                                                               |
| Turret rotation                                       |         | 350 °                                                                                                                |
| Number of people (indoor / outdoor)                   |         | 2/2                                                                                                                  |
| Weight and dimensions                                 |         |                                                                                                                      |
| Platform weight*                                      |         | 2710 kg                                                                                                              |
| Platform dimensions (length x width)                  | lp / ep | 0.95 m x 0.68 m                                                                                                      |
| Overall length                                        | I1      | 2.31 m                                                                                                               |
| Overall width                                         | b1      | 1.10 m                                                                                                               |
| Overall height                                        | h17     | 2.31 m                                                                                                               |
| Counterweight offset (turret at 90°)                  | a7      | 0.04 m                                                                                                               |
| Counterweight Oversize / Reach                        |         | 0.05 m                                                                                                               |
| External turning radius                               | Wa3     | 1.98 m                                                                                                               |
| Ground clearance at centre of wheelbase               | m2      | 0.10 m                                                                                                               |
| Wheelbase                                             | У       | 1.20 m                                                                                                               |
| Performances                                          |         |                                                                                                                      |
| Drive speed - stowed                                  |         | 4.50 km/h                                                                                                            |
| Drive speed - raised                                  |         | 0.60 km/h                                                                                                            |
| Gradeability                                          |         | 25 %                                                                                                                 |
| Permissible leveling                                  |         | 2 °                                                                                                                  |
| Wheels                                                |         | <del>-</del>                                                                                                         |
| Tires type                                            |         | Non marking                                                                                                          |
| Standard tires                                        |         | 406 x 127 mm                                                                                                         |
| Drive wheels (front / rear)                           |         | 0 / 2                                                                                                                |
| Steering wheels (front / rear)                        |         | 2 / 0                                                                                                                |
| Braking wheels (front / rear)                         |         | 0 / 2                                                                                                                |
| Engine/Battery                                        |         |                                                                                                                      |
| Electric engine power rating                          |         | 2 x 1.50 kW                                                                                                          |
| Number of hydraulic pump / Capacity of hydraulic pump |         | 2 x 4.20 cm <sup>3</sup>                                                                                             |
| Battery voltage                                       |         | 24 V                                                                                                                 |
| Battery capacity                                      |         | 250 Ah                                                                                                               |
| Integrated charger / charger                          |         | 24 V / 30 A                                                                                                          |
| Miscellaneous                                         |         | 2.17,007.                                                                                                            |
| Number of cycles with STD Battery (HIRD)              |         | 39                                                                                                                   |
| Ground Pressure                                       |         | 11.30 dan/cm2                                                                                                        |
| Hydraulic Pressure                                    |         | 140 bar                                                                                                              |
| Hydraulic tank capacity                               |         | 22                                                                                                                   |
| Standards compliance                                  |         | <b></b> 1                                                                                                            |
| This machine is in compliance with:                   |         | European directives: 2006/42/EC- Machinery<br>(revised EN280:2013) - 2004/108/EC (EMC) -<br>2006/95/EC (Low voltage) |