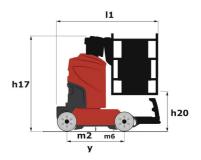

# 90 V'AIR

| 90 VAIR Created on / May 2024 a                       |         | Greated Off 7 May 2024 at 07.13.41 Off                                                                               |
|-------------------------------------------------------|---------|----------------------------------------------------------------------------------------------------------------------|
| Capacities                                            |         | Metric                                                                                                               |
| Working height                                        | h21     | 9 m                                                                                                                  |
| Floor height (access)                                 | h20     | 1.03 m                                                                                                               |
| Platform height                                       | h7      | 7 m                                                                                                                  |
| Max. outreach                                         |         | 2.04 m                                                                                                               |
| Platform capacity                                     | Q       | 230 kg                                                                                                               |
| Turret rotation                                       |         | 350 °                                                                                                                |
| Number of people (indoor / outdoor)                   |         | 2/2                                                                                                                  |
| Weight and dimensions                                 |         |                                                                                                                      |
| Platform weight*                                      |         | 2710 kg                                                                                                              |
| Platform dimensions (length x width)                  | lp / ep | 0.95 m x 0.68 m                                                                                                      |
| Overall length                                        | I1      | 2.31 m                                                                                                               |
| Overall width                                         | b1      | 1.10 m                                                                                                               |
| Overall height                                        | h17     | 2.31 m                                                                                                               |
| Counterweight offset (turret at 90°)                  | a7      | 0.04 m                                                                                                               |
| Counterweight Oversize / Reach                        |         | 0.05 m                                                                                                               |
| External turning radius                               | Wa3     | 1.98 m                                                                                                               |
| Ground clearance at centre of wheelbase               | m2      | 0.10 m                                                                                                               |
| Wheelbase                                             | У       | 1.20 m                                                                                                               |
| Performances                                          |         |                                                                                                                      |
| Drive speed - stowed                                  |         | 4.50 km/h                                                                                                            |
| Drive speed - raised                                  |         | 0.60 km/h                                                                                                            |
| Gradeability                                          |         | 25 %                                                                                                                 |
| Permissible leveling                                  |         | 2 °                                                                                                                  |
| Wheels                                                |         | <del>-</del>                                                                                                         |
| Tires type                                            |         | Non marking                                                                                                          |
| Standard tires                                        |         | 406 x 127 mm                                                                                                         |
| Drive wheels (front / rear)                           |         | 0 / 2                                                                                                                |
| Steering wheels (front / rear)                        |         | 2 / 0                                                                                                                |
| Braking wheels (front / rear)                         |         | 0 / 2                                                                                                                |
| Engine/Battery                                        |         |                                                                                                                      |
| Electric engine power rating                          |         | 2 x 1.50 kW                                                                                                          |
| Number of hydraulic pump / Capacity of hydraulic pump |         | 2 x 4.20 cm <sup>3</sup>                                                                                             |
| Battery voltage                                       |         | 24 V                                                                                                                 |
| Battery capacity                                      |         | 250 Ah                                                                                                               |
| Integrated charger / charger                          |         | 24 V / 30 A                                                                                                          |
| Miscellaneous                                         |         | 2.17,007.                                                                                                            |
| Number of cycles with STD Battery (HIRD)              |         | 39                                                                                                                   |
| Ground Pressure                                       |         | 11.30 dan/cm2                                                                                                        |
| Hydraulic Pressure                                    |         | 140 bar                                                                                                              |
| Hydraulic tank capacity                               |         | 22                                                                                                                   |
| Standards compliance                                  |         | <b></b> 1                                                                                                            |
| This machine is in compliance with:                   |         | European directives: 2006/42/EC- Machinery<br>(revised EN280:2013) - 2004/108/EC (EMC) -<br>2006/95/EC (Low voltage) |

## 90 V'Air - Dimensional drawing