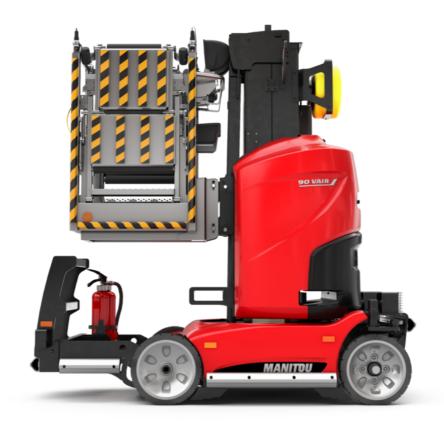

Technical sheet:

# 90 V'AIR

| 90 VAIR Created on / May 2024 a                       |         | Greated Off 7 May 2024 at 07.13.41 Off                                                                               |
|-------------------------------------------------------|---------|----------------------------------------------------------------------------------------------------------------------|
| Capacities                                            |         | Metric                                                                                                               |
| Working height                                        | h21     | 9 m                                                                                                                  |
| Floor height (access)                                 | h20     | 1.03 m                                                                                                               |
| Platform height                                       | h7      | 7 m                                                                                                                  |
| Max. outreach                                         |         | 2.04 m                                                                                                               |
| Platform capacity                                     | Q       | 230 kg                                                                                                               |
| Turret rotation                                       |         | 350 °                                                                                                                |
| Number of people (indoor / outdoor)                   |         | 2/2                                                                                                                  |
| Weight and dimensions                                 |         |                                                                                                                      |
| Platform weight*                                      |         | 2710 kg                                                                                                              |
| Platform dimensions (length x width)                  | lp / ep | 0.95 m x 0.68 m                                                                                                      |
| Overall length                                        | I1      | 2.31 m                                                                                                               |
| Overall width                                         | b1      | 1.10 m                                                                                                               |
| Overall height                                        | h17     | 2.31 m                                                                                                               |
| Counterweight offset (turret at 90°)                  | a7      | 0.04 m                                                                                                               |
| Counterweight Oversize / Reach                        |         | 0.05 m                                                                                                               |
| External turning radius                               | Wa3     | 1.98 m                                                                                                               |
| Ground clearance at centre of wheelbase               | m2      | 0.10 m                                                                                                               |
| Wheelbase                                             | У       | 1.20 m                                                                                                               |
| Performances                                          |         |                                                                                                                      |
| Drive speed - stowed                                  |         | 4.50 km/h                                                                                                            |
| Drive speed - raised                                  |         | 0.60 km/h                                                                                                            |
| Gradeability                                          |         | 25 %                                                                                                                 |
| Permissible leveling                                  |         | 2 °                                                                                                                  |
| Wheels                                                |         | <del>-</del>                                                                                                         |
| Tires type                                            |         | Non marking                                                                                                          |
| Standard tires                                        |         | 406 x 127 mm                                                                                                         |
| Drive wheels (front / rear)                           |         | 0 / 2                                                                                                                |
| Steering wheels (front / rear)                        |         | 2 / 0                                                                                                                |
| Braking wheels (front / rear)                         |         | 0 / 2                                                                                                                |
| Engine/Battery                                        |         |                                                                                                                      |
| Electric engine power rating                          |         | 2 x 1.50 kW                                                                                                          |
| Number of hydraulic pump / Capacity of hydraulic pump |         | 2 x 4.20 cm <sup>3</sup>                                                                                             |
| Battery voltage                                       |         | 24 V                                                                                                                 |
| Battery capacity                                      |         | 250 Ah                                                                                                               |
| Integrated charger / charger                          |         | 24 V / 30 A                                                                                                          |
| Miscellaneous                                         |         | 2.17,007.                                                                                                            |
| Number of cycles with STD Battery (HIRD)              |         | 39                                                                                                                   |
| Ground Pressure                                       |         | 11.30 dan/cm2                                                                                                        |
| Hydraulic Pressure                                    |         | 140 bar                                                                                                              |
| Hydraulic tank capacity                               |         | 22                                                                                                                   |
| Standards compliance                                  |         | <b></b> 1                                                                                                            |
| This machine is in compliance with:                   |         | European directives: 2006/42/EC- Machinery<br>(revised EN280:2013) - 2004/108/EC (EMC) -<br>2006/95/EC (Low voltage) |