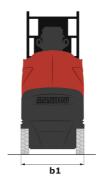

## 90 V'Air - Dimensional drawing

# 90 V'AIR

| 90 VAIR Cleated off May                               |         | oreated on may o, 2021 at 5:05:107111 010                                                                            |
|-------------------------------------------------------|---------|----------------------------------------------------------------------------------------------------------------------|
| Capacities                                            |         | Metric                                                                                                               |
| Working height                                        | h21     | 9 m                                                                                                                  |
| Floor height (access)                                 | h20     | 1.03 m                                                                                                               |
| Platform height                                       | h7      | 7 m                                                                                                                  |
| Max. outreach                                         |         | 2.04 m                                                                                                               |
| Platform capacity                                     | Q       | 230 kg                                                                                                               |
| Turret rotation                                       |         | 350 °                                                                                                                |
| Number of people (indoor / outdoor)                   |         | 2/2                                                                                                                  |
| Weight and dimensions                                 |         |                                                                                                                      |
| Platform weight*                                      |         | 2710 kg                                                                                                              |
| Platform dimensions (length x width)                  | lp / ep | 0.95 m x 0.68 m                                                                                                      |
| Overall length                                        | l1      | 2.31 m                                                                                                               |
| Overall width                                         | b1      | 1.10 m                                                                                                               |
| Overall height                                        | h17     | 2.31 m                                                                                                               |
| Counterweight offset (turret at 90°)                  | а7      | 0.04 m                                                                                                               |
| Counterweight Oversize / Reach                        |         | 0.05 m                                                                                                               |
| External turning radius                               | Wa3     | 1.98 m                                                                                                               |
| Ground clearance at centre of wheelbase               | m2      | 0.10 m                                                                                                               |
| Wheelbase                                             | У       | 1.20 m                                                                                                               |
| Performances                                          |         |                                                                                                                      |
| Drive speed - stowed                                  |         | 4.50 km/h                                                                                                            |
| Drive speed - raised                                  |         | 0.60 km/h                                                                                                            |
| Gradeability                                          |         | 25 %                                                                                                                 |
| Permissible leveling                                  |         | 2 °                                                                                                                  |
| Wheels                                                |         |                                                                                                                      |
| Tires type                                            |         | Non marking                                                                                                          |
| Standard tires                                        |         | 406 x 127 mm                                                                                                         |
| Drive wheels (front / rear)                           |         | 0 / 2                                                                                                                |
| Steering wheels (front / rear)                        |         | 2/0                                                                                                                  |
| Braking wheels (front / rear)                         |         | 0 / 2                                                                                                                |
| Engine/Battery                                        |         |                                                                                                                      |
| Electric engine power rating                          |         | 2 x 1.50 kW                                                                                                          |
| Number of hydraulic pump / Capacity of hydraulic pump |         | 2 x 4.20 cm <sup>3</sup>                                                                                             |
| Battery voltage                                       |         | 24 V                                                                                                                 |
| Battery capacity                                      |         | 250 Ah                                                                                                               |
| Integrated charger / charger                          |         | 24 V / 30 A                                                                                                          |
| Miscellaneous                                         |         |                                                                                                                      |
| Number of cycles with STD Battery (HIRD)              |         | 39                                                                                                                   |
| Ground Pressure                                       |         | 11.30 dan/cm2                                                                                                        |
| Hydraulic Pressure                                    |         | 140 bar                                                                                                              |
| Hydraulic tank capacity                               |         | 22                                                                                                                   |
| Standards compliance                                  |         |                                                                                                                      |
| This machine is in compliance with:                   |         | European directives: 2006/42/EC- Machinery<br>(revised EN280:2013) - 2004/108/EC (EMC) -<br>2006/95/EC (Low voltage) |