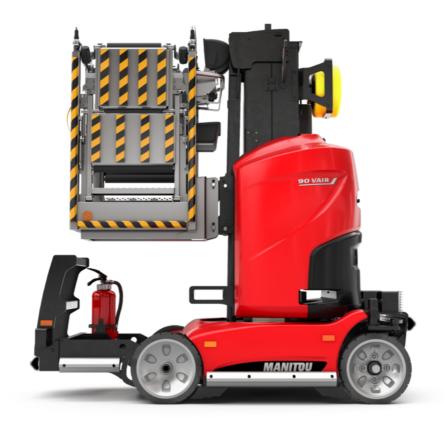

Technical sheet:

# 90 V'AIR

| 90 VAIR Cleated off May                               |         | oreated on may o, 2021 at 5:05:107111 010                                                                            |
|-------------------------------------------------------|---------|----------------------------------------------------------------------------------------------------------------------|
| Capacities                                            |         | Metric                                                                                                               |
| Working height                                        | h21     | 9 m                                                                                                                  |
| Floor height (access)                                 | h20     | 1.03 m                                                                                                               |
| Platform height                                       | h7      | 7 m                                                                                                                  |
| Max. outreach                                         |         | 2.04 m                                                                                                               |
| Platform capacity                                     | Q       | 230 kg                                                                                                               |
| Turret rotation                                       |         | 350 °                                                                                                                |
| Number of people (indoor / outdoor)                   |         | 2/2                                                                                                                  |
| Weight and dimensions                                 |         |                                                                                                                      |
| Platform weight*                                      |         | 2710 kg                                                                                                              |
| Platform dimensions (length x width)                  | lp / ep | 0.95 m x 0.68 m                                                                                                      |
| Overall length                                        | l1      | 2.31 m                                                                                                               |
| Overall width                                         | b1      | 1.10 m                                                                                                               |
| Overall height                                        | h17     | 2.31 m                                                                                                               |
| Counterweight offset (turret at 90°)                  | а7      | 0.04 m                                                                                                               |
| Counterweight Oversize / Reach                        |         | 0.05 m                                                                                                               |
| External turning radius                               | Wa3     | 1.98 m                                                                                                               |
| Ground clearance at centre of wheelbase               | m2      | 0.10 m                                                                                                               |
| Wheelbase                                             | У       | 1.20 m                                                                                                               |
| Performances                                          |         |                                                                                                                      |
| Drive speed - stowed                                  |         | 4.50 km/h                                                                                                            |
| Drive speed - raised                                  |         | 0.60 km/h                                                                                                            |
| Gradeability                                          |         | 25 %                                                                                                                 |
| Permissible leveling                                  |         | 2 °                                                                                                                  |
| Wheels                                                |         |                                                                                                                      |
| Tires type                                            |         | Non marking                                                                                                          |
| Standard tires                                        |         | 406 x 127 mm                                                                                                         |
| Drive wheels (front / rear)                           |         | 0 / 2                                                                                                                |
| Steering wheels (front / rear)                        |         | 2/0                                                                                                                  |
| Braking wheels (front / rear)                         |         | 0 / 2                                                                                                                |
| Engine/Battery                                        |         |                                                                                                                      |
| Electric engine power rating                          |         | 2 x 1.50 kW                                                                                                          |
| Number of hydraulic pump / Capacity of hydraulic pump |         | 2 x 4.20 cm <sup>3</sup>                                                                                             |
| Battery voltage                                       |         | 24 V                                                                                                                 |
| Battery capacity                                      |         | 250 Ah                                                                                                               |
| Integrated charger / charger                          |         | 24 V / 30 A                                                                                                          |
| Miscellaneous                                         |         |                                                                                                                      |
| Number of cycles with STD Battery (HIRD)              |         | 39                                                                                                                   |
| Ground Pressure                                       |         | 11.30 dan/cm2                                                                                                        |
| Hydraulic Pressure                                    |         | 140 bar                                                                                                              |
| Hydraulic tank capacity                               |         | 22                                                                                                                   |
| Standards compliance                                  |         |                                                                                                                      |
| This machine is in compliance with:                   |         | European directives: 2006/42/EC- Machinery<br>(revised EN280:2013) - 2004/108/EC (EMC) -<br>2006/95/EC (Low voltage) |