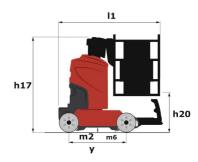

# 90 V'AIR

| 90 VAIR Cleated off May                               |         | oreated on may o, 2021 at 5:05:107111 010                                                                            |
|-------------------------------------------------------|---------|----------------------------------------------------------------------------------------------------------------------|
| Capacities                                            |         | Metric                                                                                                               |
| Working height                                        | h21     | 9 m                                                                                                                  |
| Floor height (access)                                 | h20     | 1.03 m                                                                                                               |
| Platform height                                       | h7      | 7 m                                                                                                                  |
| Max. outreach                                         |         | 2.04 m                                                                                                               |
| Platform capacity                                     | Q       | 230 kg                                                                                                               |
| Turret rotation                                       |         | 350 °                                                                                                                |
| Number of people (indoor / outdoor)                   |         | 2/2                                                                                                                  |
| Weight and dimensions                                 |         |                                                                                                                      |
| Platform weight*                                      |         | 2710 kg                                                                                                              |
| Platform dimensions (length x width)                  | lp / ep | 0.95 m x 0.68 m                                                                                                      |
| Overall length                                        | l1      | 2.31 m                                                                                                               |
| Overall width                                         | b1      | 1.10 m                                                                                                               |
| Overall height                                        | h17     | 2.31 m                                                                                                               |
| Counterweight offset (turret at 90°)                  | а7      | 0.04 m                                                                                                               |
| Counterweight Oversize / Reach                        |         | 0.05 m                                                                                                               |
| External turning radius                               | Wa3     | 1.98 m                                                                                                               |
| Ground clearance at centre of wheelbase               | m2      | 0.10 m                                                                                                               |
| Wheelbase                                             | У       | 1.20 m                                                                                                               |
| Performances                                          |         |                                                                                                                      |
| Drive speed - stowed                                  |         | 4.50 km/h                                                                                                            |
| Drive speed - raised                                  |         | 0.60 km/h                                                                                                            |
| Gradeability                                          |         | 25 %                                                                                                                 |
| Permissible leveling                                  |         | 2 °                                                                                                                  |
| Wheels                                                |         |                                                                                                                      |
| Tires type                                            |         | Non marking                                                                                                          |
| Standard tires                                        |         | 406 x 127 mm                                                                                                         |
| Drive wheels (front / rear)                           |         | 0 / 2                                                                                                                |
| Steering wheels (front / rear)                        |         | 2/0                                                                                                                  |
| Braking wheels (front / rear)                         |         | 0 / 2                                                                                                                |
| Engine/Battery                                        |         |                                                                                                                      |
| Electric engine power rating                          |         | 2 x 1.50 kW                                                                                                          |
| Number of hydraulic pump / Capacity of hydraulic pump |         | 2 x 4.20 cm <sup>3</sup>                                                                                             |
| Battery voltage                                       |         | 24 V                                                                                                                 |
| Battery capacity                                      |         | 250 Ah                                                                                                               |
| Integrated charger / charger                          |         | 24 V / 30 A                                                                                                          |
| Miscellaneous                                         |         |                                                                                                                      |
| Number of cycles with STD Battery (HIRD)              |         | 39                                                                                                                   |
| Ground Pressure                                       |         | 11.30 dan/cm2                                                                                                        |
| Hydraulic Pressure                                    |         | 140 bar                                                                                                              |
| Hydraulic tank capacity                               |         | 22                                                                                                                   |
| Standards compliance                                  |         |                                                                                                                      |
| This machine is in compliance with:                   |         | European directives: 2006/42/EC- Machinery<br>(revised EN280:2013) - 2004/108/EC (EMC) -<br>2006/95/EC (Low voltage) |

## 90 V'Air - Dimensional drawing