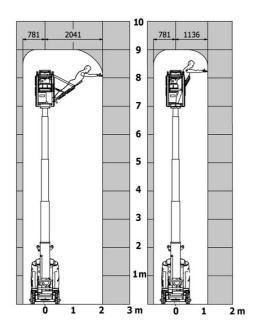

## 90 V'Air - Load chart

#### Load Chart for MEWP Metric

# 90 V'AIR

| 90 VAIR Cleated off May                               |         | oreated on may o, 2021 at 5:05:107111 010                                                                            |
|-------------------------------------------------------|---------|----------------------------------------------------------------------------------------------------------------------|
| Capacities                                            |         | Metric                                                                                                               |
| Working height                                        | h21     | 9 m                                                                                                                  |
| Floor height (access)                                 | h20     | 1.03 m                                                                                                               |
| Platform height                                       | h7      | 7 m                                                                                                                  |
| Max. outreach                                         |         | 2.04 m                                                                                                               |
| Platform capacity                                     | Q       | 230 kg                                                                                                               |
| Turret rotation                                       |         | 350 °                                                                                                                |
| Number of people (indoor / outdoor)                   |         | 2/2                                                                                                                  |
| Weight and dimensions                                 |         |                                                                                                                      |
| Platform weight*                                      |         | 2710 kg                                                                                                              |
| Platform dimensions (length x width)                  | lp / ep | 0.95 m x 0.68 m                                                                                                      |
| Overall length                                        | l1      | 2.31 m                                                                                                               |
| Overall width                                         | b1      | 1.10 m                                                                                                               |
| Overall height                                        | h17     | 2.31 m                                                                                                               |
| Counterweight offset (turret at 90°)                  | а7      | 0.04 m                                                                                                               |
| Counterweight Oversize / Reach                        |         | 0.05 m                                                                                                               |
| External turning radius                               | Wa3     | 1.98 m                                                                                                               |
| Ground clearance at centre of wheelbase               | m2      | 0.10 m                                                                                                               |
| Wheelbase                                             | У       | 1.20 m                                                                                                               |
| Performances                                          |         |                                                                                                                      |
| Drive speed - stowed                                  |         | 4.50 km/h                                                                                                            |
| Drive speed - raised                                  |         | 0.60 km/h                                                                                                            |
| Gradeability                                          |         | 25 %                                                                                                                 |
| Permissible leveling                                  |         | 2 °                                                                                                                  |
| Wheels                                                |         |                                                                                                                      |
| Tires type                                            |         | Non marking                                                                                                          |
| Standard tires                                        |         | 406 x 127 mm                                                                                                         |
| Drive wheels (front / rear)                           |         | 0 / 2                                                                                                                |
| Steering wheels (front / rear)                        |         | 2/0                                                                                                                  |
| Braking wheels (front / rear)                         |         | 0 / 2                                                                                                                |
| Engine/Battery                                        |         |                                                                                                                      |
| Electric engine power rating                          |         | 2 x 1.50 kW                                                                                                          |
| Number of hydraulic pump / Capacity of hydraulic pump |         | 2 x 4.20 cm <sup>3</sup>                                                                                             |
| Battery voltage                                       |         | 24 V                                                                                                                 |
| Battery capacity                                      |         | 250 Ah                                                                                                               |
| Integrated charger / charger                          |         | 24 V / 30 A                                                                                                          |
| Miscellaneous                                         |         |                                                                                                                      |
| Number of cycles with STD Battery (HIRD)              |         | 39                                                                                                                   |
| Ground Pressure                                       |         | 11.30 dan/cm2                                                                                                        |
| Hydraulic Pressure                                    |         | 140 bar                                                                                                              |
| Hydraulic tank capacity                               |         | 22                                                                                                                   |
| Standards compliance                                  |         |                                                                                                                      |
| This machine is in compliance with:                   |         | European directives: 2006/42/EC- Machinery<br>(revised EN280:2013) - 2004/108/EC (EMC) -<br>2006/95/EC (Low voltage) |