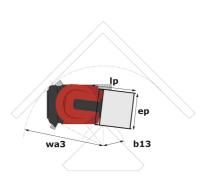

## 90 V'Air - Dimensional drawing

# 90 V'AIR

| 90 VAIR Cleated off May                               |         | oreated on may o, 2021 at 5:05:107111 010                                                                            |
|-------------------------------------------------------|---------|----------------------------------------------------------------------------------------------------------------------|
| Capacities                                            |         | Metric                                                                                                               |
| Working height                                        | h21     | 9 m                                                                                                                  |
| Floor height (access)                                 | h20     | 1.03 m                                                                                                               |
| Platform height                                       | h7      | 7 m                                                                                                                  |
| Max. outreach                                         |         | 2.04 m                                                                                                               |
| Platform capacity                                     | Q       | 230 kg                                                                                                               |
| Turret rotation                                       |         | 350 °                                                                                                                |
| Number of people (indoor / outdoor)                   |         | 2/2                                                                                                                  |
| Weight and dimensions                                 |         |                                                                                                                      |
| Platform weight*                                      |         | 2710 kg                                                                                                              |
| Platform dimensions (length x width)                  | lp / ep | 0.95 m x 0.68 m                                                                                                      |
| Overall length                                        | l1      | 2.31 m                                                                                                               |
| Overall width                                         | b1      | 1.10 m                                                                                                               |
| Overall height                                        | h17     | 2.31 m                                                                                                               |
| Counterweight offset (turret at 90°)                  | а7      | 0.04 m                                                                                                               |
| Counterweight Oversize / Reach                        |         | 0.05 m                                                                                                               |
| External turning radius                               | Wa3     | 1.98 m                                                                                                               |
| Ground clearance at centre of wheelbase               | m2      | 0.10 m                                                                                                               |
| Wheelbase                                             | У       | 1.20 m                                                                                                               |
| Performances                                          |         |                                                                                                                      |
| Drive speed - stowed                                  |         | 4.50 km/h                                                                                                            |
| Drive speed - raised                                  |         | 0.60 km/h                                                                                                            |
| Gradeability                                          |         | 25 %                                                                                                                 |
| Permissible leveling                                  |         | 2 °                                                                                                                  |
| Wheels                                                |         |                                                                                                                      |
| Tires type                                            |         | Non marking                                                                                                          |
| Standard tires                                        |         | 406 x 127 mm                                                                                                         |
| Drive wheels (front / rear)                           |         | 0 / 2                                                                                                                |
| Steering wheels (front / rear)                        |         | 2/0                                                                                                                  |
| Braking wheels (front / rear)                         |         | 0 / 2                                                                                                                |
| Engine/Battery                                        |         |                                                                                                                      |
| Electric engine power rating                          |         | 2 x 1.50 kW                                                                                                          |
| Number of hydraulic pump / Capacity of hydraulic pump |         | 2 x 4.20 cm <sup>3</sup>                                                                                             |
| Battery voltage                                       |         | 24 V                                                                                                                 |
| Battery capacity                                      |         | 250 Ah                                                                                                               |
| Integrated charger / charger                          |         | 24 V / 30 A                                                                                                          |
| Miscellaneous                                         |         |                                                                                                                      |
| Number of cycles with STD Battery (HIRD)              |         | 39                                                                                                                   |
| Ground Pressure                                       |         | 11.30 dan/cm2                                                                                                        |
| Hydraulic Pressure                                    |         | 140 bar                                                                                                              |
| Hydraulic tank capacity                               |         | 22                                                                                                                   |
| Standards compliance                                  |         |                                                                                                                      |
| This machine is in compliance with:                   |         | European directives: 2006/42/EC- Machinery<br>(revised EN280:2013) - 2004/108/EC (EMC) -<br>2006/95/EC (Low voltage) |