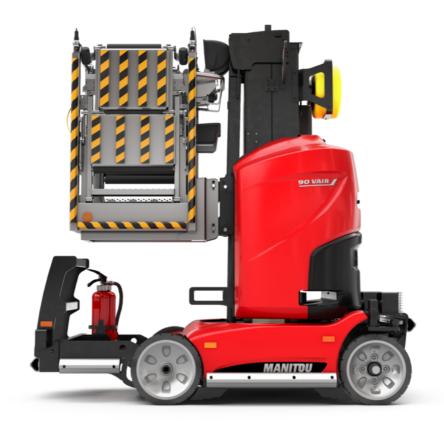

# 90 V'AIR

| 90 77                                                 |         | TIR Cledieu Oli May 3, 2024 at 4.49.26 AM OTC                                                                        |  |
|-------------------------------------------------------|---------|----------------------------------------------------------------------------------------------------------------------|--|
| Capacities                                            |         | Metric                                                                                                               |  |
| Working height                                        | h21     | 9 m                                                                                                                  |  |
| Floor height (access)                                 | h20     | 1.03 m                                                                                                               |  |
| Platform height                                       | h7      | 7 m                                                                                                                  |  |
| Max. outreach                                         |         | 2.04 m                                                                                                               |  |
| Platform capacity                                     | Q       | 230 kg                                                                                                               |  |
| Turret rotation                                       |         | 350 °                                                                                                                |  |
| Number of people (indoor / outdoor)                   |         | 2/2                                                                                                                  |  |
| Weight and dimensions                                 |         |                                                                                                                      |  |
| Platform weight*                                      |         | 2710 kg                                                                                                              |  |
| Platform dimensions (length x width)                  | lp / ep | 0.95 m x 0.68 m                                                                                                      |  |
| Overall length                                        | I1      | 2.31 m                                                                                                               |  |
| Overall width                                         | b1      | 1.10 m                                                                                                               |  |
| Overall height                                        | h17     | 2.31 m                                                                                                               |  |
| Counterweight offset (turret at 90°)                  | a7      | 0.04 m                                                                                                               |  |
| Counterweight Oversize / Reach                        |         | 0.05 m                                                                                                               |  |
| External turning radius                               | Wa3     | 1.98 m                                                                                                               |  |
| Ground clearance at centre of wheelbase               | m2      | 0.10 m                                                                                                               |  |
| Wheelbase                                             | y       | 1.20 m                                                                                                               |  |
| Performances                                          |         |                                                                                                                      |  |
| Drive speed - stowed                                  |         | 4.50 km/h                                                                                                            |  |
| Drive speed - raised                                  |         | 0.60 km/h                                                                                                            |  |
| Gradeability                                          |         | 25 %                                                                                                                 |  |
| Permissible leveling                                  |         | 2 °                                                                                                                  |  |
| Wheels                                                |         |                                                                                                                      |  |
| Tires type                                            |         | Non marking                                                                                                          |  |
| Standard tires                                        |         | 406 x 127 mm                                                                                                         |  |
| Drive wheels (front / rear)                           |         | 0 / 2                                                                                                                |  |
| Steering wheels (front / rear)                        |         | 2/0                                                                                                                  |  |
| Braking wheels (front / rear)                         |         | 0 / 2                                                                                                                |  |
| Engine/Battery                                        |         |                                                                                                                      |  |
| Electric engine power rating                          |         | 2 x 1.50 kW                                                                                                          |  |
| Number of hydraulic pump / Capacity of hydraulic pump |         | 2 x 4.20 cm <sup>3</sup>                                                                                             |  |
| Battery voltage                                       |         | 24 V                                                                                                                 |  |
| Battery capacity                                      |         | 250 Ah                                                                                                               |  |
| Integrated charger / charger                          |         | 24 V / 30 A                                                                                                          |  |
| Miscellaneous                                         |         |                                                                                                                      |  |
| Number of cycles with STD Battery (HIRD)              |         | 39                                                                                                                   |  |
| Ground Pressure                                       |         | 11.30 dan/cm2                                                                                                        |  |
| Hydraulic Pressure                                    |         | 140 bar                                                                                                              |  |
| Hydraulic tank capacity                               |         | 22                                                                                                                   |  |
| Standards compliance                                  |         |                                                                                                                      |  |
| This machine is in compliance with:                   |         | European directives: 2006/42/EC- Machinery<br>(revised EN280:2013) - 2004/108/EC (EMC) -<br>2006/95/EC (Low voltage) |  |