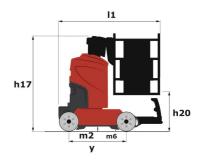

### 90 V'Air - Dimensional drawing

# 90 V'AIR

| 90 77                                                 |         | TIR Cledieu Oli May 3, 2024 at 4.49.26 AM OTC                                                                        |  |
|-------------------------------------------------------|---------|----------------------------------------------------------------------------------------------------------------------|--|
| Capacities                                            |         | Metric                                                                                                               |  |
| Working height                                        | h21     | 9 m                                                                                                                  |  |
| Floor height (access)                                 | h20     | 1.03 m                                                                                                               |  |
| Platform height                                       | h7      | 7 m                                                                                                                  |  |
| Max. outreach                                         |         | 2.04 m                                                                                                               |  |
| Platform capacity                                     | Q       | 230 kg                                                                                                               |  |
| Turret rotation                                       |         | 350 °                                                                                                                |  |
| Number of people (indoor / outdoor)                   |         | 2/2                                                                                                                  |  |
| Weight and dimensions                                 |         |                                                                                                                      |  |
| Platform weight*                                      |         | 2710 kg                                                                                                              |  |
| Platform dimensions (length x width)                  | lp / ep | 0.95 m x 0.68 m                                                                                                      |  |
| Overall length                                        | I1      | 2.31 m                                                                                                               |  |
| Overall width                                         | b1      | 1.10 m                                                                                                               |  |
| Overall height                                        | h17     | 2.31 m                                                                                                               |  |
| Counterweight offset (turret at 90°)                  | a7      | 0.04 m                                                                                                               |  |
| Counterweight Oversize / Reach                        |         | 0.05 m                                                                                                               |  |
| External turning radius                               | Wa3     | 1.98 m                                                                                                               |  |
| Ground clearance at centre of wheelbase               | m2      | 0.10 m                                                                                                               |  |
| Wheelbase                                             | y       | 1.20 m                                                                                                               |  |
| Performances                                          |         |                                                                                                                      |  |
| Drive speed - stowed                                  |         | 4.50 km/h                                                                                                            |  |
| Drive speed - raised                                  |         | 0.60 km/h                                                                                                            |  |
| Gradeability                                          |         | 25 %                                                                                                                 |  |
| Permissible leveling                                  |         | 2 °                                                                                                                  |  |
| Wheels                                                |         |                                                                                                                      |  |
| Tires type                                            |         | Non marking                                                                                                          |  |
| Standard tires                                        |         | 406 x 127 mm                                                                                                         |  |
| Drive wheels (front / rear)                           |         | 0 / 2                                                                                                                |  |
| Steering wheels (front / rear)                        |         | 2/0                                                                                                                  |  |
| Braking wheels (front / rear)                         |         | 0 / 2                                                                                                                |  |
| Engine/Battery                                        |         |                                                                                                                      |  |
| Electric engine power rating                          |         | 2 x 1.50 kW                                                                                                          |  |
| Number of hydraulic pump / Capacity of hydraulic pump |         | 2 x 4.20 cm <sup>3</sup>                                                                                             |  |
| Battery voltage                                       |         | 24 V                                                                                                                 |  |
| Battery capacity                                      |         | 250 Ah                                                                                                               |  |
| Integrated charger / charger                          |         | 24 V / 30 A                                                                                                          |  |
| Miscellaneous                                         |         |                                                                                                                      |  |
| Number of cycles with STD Battery (HIRD)              |         | 39                                                                                                                   |  |
| Ground Pressure                                       |         | 11.30 dan/cm2                                                                                                        |  |
| Hydraulic Pressure                                    |         | 140 bar                                                                                                              |  |
| Hydraulic tank capacity                               |         | 22                                                                                                                   |  |
| Standards compliance                                  |         |                                                                                                                      |  |
| This machine is in compliance with:                   |         | European directives: 2006/42/EC- Machinery<br>(revised EN280:2013) - 2004/108/EC (EMC) -<br>2006/95/EC (Low voltage) |  |