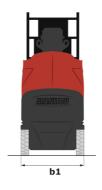

### 90 V'Air - Dimensional drawing

# 90 V'AIR

| 90 77                                                 |         | TIR Cledieu Oli May 3, 2024 at 4.49.26 AM OTC                                                                        |  |
|-------------------------------------------------------|---------|----------------------------------------------------------------------------------------------------------------------|--|
| Capacities                                            |         | Metric                                                                                                               |  |
| Working height                                        | h21     | 9 m                                                                                                                  |  |
| Floor height (access)                                 | h20     | 1.03 m                                                                                                               |  |
| Platform height                                       | h7      | 7 m                                                                                                                  |  |
| Max. outreach                                         |         | 2.04 m                                                                                                               |  |
| Platform capacity                                     | Q       | 230 kg                                                                                                               |  |
| Turret rotation                                       |         | 350 °                                                                                                                |  |
| Number of people (indoor / outdoor)                   |         | 2/2                                                                                                                  |  |
| Weight and dimensions                                 |         |                                                                                                                      |  |
| Platform weight*                                      |         | 2710 kg                                                                                                              |  |
| Platform dimensions (length x width)                  | lp / ep | 0.95 m x 0.68 m                                                                                                      |  |
| Overall length                                        | I1      | 2.31 m                                                                                                               |  |
| Overall width                                         | b1      | 1.10 m                                                                                                               |  |
| Overall height                                        | h17     | 2.31 m                                                                                                               |  |
| Counterweight offset (turret at 90°)                  | a7      | 0.04 m                                                                                                               |  |
| Counterweight Oversize / Reach                        |         | 0.05 m                                                                                                               |  |
| External turning radius                               | Wa3     | 1.98 m                                                                                                               |  |
| Ground clearance at centre of wheelbase               | m2      | 0.10 m                                                                                                               |  |
| Wheelbase                                             | y       | 1.20 m                                                                                                               |  |
| Performances                                          |         |                                                                                                                      |  |
| Drive speed - stowed                                  |         | 4.50 km/h                                                                                                            |  |
| Drive speed - raised                                  |         | 0.60 km/h                                                                                                            |  |
| Gradeability                                          |         | 25 %                                                                                                                 |  |
| Permissible leveling                                  |         | 2 °                                                                                                                  |  |
| Wheels                                                |         |                                                                                                                      |  |
| Tires type                                            |         | Non marking                                                                                                          |  |
| Standard tires                                        |         | 406 x 127 mm                                                                                                         |  |
| Drive wheels (front / rear)                           |         | 0 / 2                                                                                                                |  |
| Steering wheels (front / rear)                        |         | 2/0                                                                                                                  |  |
| Braking wheels (front / rear)                         |         | 0 / 2                                                                                                                |  |
| Engine/Battery                                        |         |                                                                                                                      |  |
| Electric engine power rating                          |         | 2 x 1.50 kW                                                                                                          |  |
| Number of hydraulic pump / Capacity of hydraulic pump |         | 2 x 4.20 cm <sup>3</sup>                                                                                             |  |
| Battery voltage                                       |         | 24 V                                                                                                                 |  |
| Battery capacity                                      |         | 250 Ah                                                                                                               |  |
| Integrated charger / charger                          |         | 24 V / 30 A                                                                                                          |  |
| Miscellaneous                                         |         |                                                                                                                      |  |
| Number of cycles with STD Battery (HIRD)              |         | 39                                                                                                                   |  |
| Ground Pressure                                       |         | 11.30 dan/cm2                                                                                                        |  |
| Hydraulic Pressure                                    |         | 140 bar                                                                                                              |  |
| Hydraulic tank capacity                               |         | 22                                                                                                                   |  |
| Standards compliance                                  |         |                                                                                                                      |  |
| This machine is in compliance with:                   |         | European directives: 2006/42/EC- Machinery<br>(revised EN280:2013) - 2004/108/EC (EMC) -<br>2006/95/EC (Low voltage) |  |