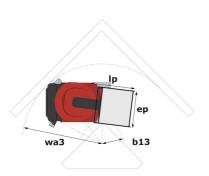

### 90 V'Air - Dimensional drawing

# 90 V'AIR

| 90 77                                                 |         | TIR Cledieu Oli May 3, 2024 at 4.49.26 AM OTC                                                                        |  |
|-------------------------------------------------------|---------|----------------------------------------------------------------------------------------------------------------------|--|
| Capacities                                            |         | Metric                                                                                                               |  |
| Working height                                        | h21     | 9 m                                                                                                                  |  |
| Floor height (access)                                 | h20     | 1.03 m                                                                                                               |  |
| Platform height                                       | h7      | 7 m                                                                                                                  |  |
| Max. outreach                                         |         | 2.04 m                                                                                                               |  |
| Platform capacity                                     | Q       | 230 kg                                                                                                               |  |
| Turret rotation                                       |         | 350 °                                                                                                                |  |
| Number of people (indoor / outdoor)                   |         | 2/2                                                                                                                  |  |
| Weight and dimensions                                 |         |                                                                                                                      |  |
| Platform weight*                                      |         | 2710 kg                                                                                                              |  |
| Platform dimensions (length x width)                  | lp / ep | 0.95 m x 0.68 m                                                                                                      |  |
| Overall length                                        | I1      | 2.31 m                                                                                                               |  |
| Overall width                                         | b1      | 1.10 m                                                                                                               |  |
| Overall height                                        | h17     | 2.31 m                                                                                                               |  |
| Counterweight offset (turret at 90°)                  | a7      | 0.04 m                                                                                                               |  |
| Counterweight Oversize / Reach                        |         | 0.05 m                                                                                                               |  |
| External turning radius                               | Wa3     | 1.98 m                                                                                                               |  |
| Ground clearance at centre of wheelbase               | m2      | 0.10 m                                                                                                               |  |
| Wheelbase                                             | y       | 1.20 m                                                                                                               |  |
| Performances                                          |         |                                                                                                                      |  |
| Drive speed - stowed                                  |         | 4.50 km/h                                                                                                            |  |
| Drive speed - raised                                  |         | 0.60 km/h                                                                                                            |  |
| Gradeability                                          |         | 25 %                                                                                                                 |  |
| Permissible leveling                                  |         | 2 °                                                                                                                  |  |
| Wheels                                                |         |                                                                                                                      |  |
| Tires type                                            |         | Non marking                                                                                                          |  |
| Standard tires                                        |         | 406 x 127 mm                                                                                                         |  |
| Drive wheels (front / rear)                           |         | 0 / 2                                                                                                                |  |
| Steering wheels (front / rear)                        |         | 2/0                                                                                                                  |  |
| Braking wheels (front / rear)                         |         | 0 / 2                                                                                                                |  |
| Engine/Battery                                        |         |                                                                                                                      |  |
| Electric engine power rating                          |         | 2 x 1.50 kW                                                                                                          |  |
| Number of hydraulic pump / Capacity of hydraulic pump |         | 2 x 4.20 cm <sup>3</sup>                                                                                             |  |
| Battery voltage                                       |         | 24 V                                                                                                                 |  |
| Battery capacity                                      |         | 250 Ah                                                                                                               |  |
| Integrated charger / charger                          |         | 24 V / 30 A                                                                                                          |  |
| Miscellaneous                                         |         |                                                                                                                      |  |
| Number of cycles with STD Battery (HIRD)              |         | 39                                                                                                                   |  |
| Ground Pressure                                       |         | 11.30 dan/cm2                                                                                                        |  |
| Hydraulic Pressure                                    |         | 140 bar                                                                                                              |  |
| Hydraulic tank capacity                               |         | 22                                                                                                                   |  |
| Standards compliance                                  |         |                                                                                                                      |  |
| This machine is in compliance with:                   |         | European directives: 2006/42/EC- Machinery<br>(revised EN280:2013) - 2004/108/EC (EMC) -<br>2006/95/EC (Low voltage) |  |