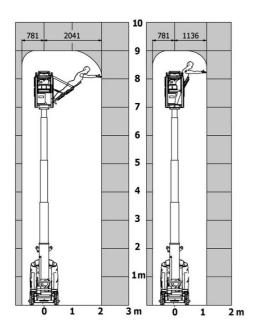

|         | 140 bar                                                                                                              |  |
| Hydraulic tank capacity                               |         | 22                                                                                                                   |  |
| Standards compliance                                  |         |                                                                                                                      |  |
| This machine is in compliance with:                   |         | European directives: 2006/42/EC- Machinery<br>(revised EN280:2013) - 2004/108/EC (EMC) -<br>2006/95/EC (Low voltage) |  |

### 90 V'Air - Load chart

#### Load Chart for MEWP Metric



### 90 V'Air - Dimensional drawing







## **Equipment**

| Standard                                                                    |
|-----------------------------------------------------------------------------|
| 2 LED front headlights with protective grille                               |
| 2 rear position headlights with LED                                         |
| 2 vertical detection radars                                                 |
| 3 anti-static braids                                                        |
| Audible alarm and illuminated indicator lamp (leveling, overload, lowering) |
| Backlit control panel                                                       |
| Battery charge indicator lamp                                               |
| CAN bus technolo