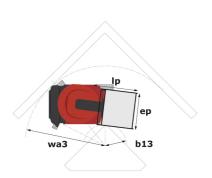

### 90 V'Air - Dimensional drawing

# 90 V'AIR

| -                                                     |         | 90 VAIR Cleated Off May 7, 2024 at 12.30.49 AW OTC                                                                   |  |
|-------------------------------------------------------|---------|----------------------------------------------------------------------------------------------------------------------|--|
| Capacities                                            |         | Metric                                                                                                               |  |
| Working height                                        | h21     | 9 m                                                                                                                  |  |
| Floor height (access)                                 | h20     | 1.03 m                                                                                                               |  |
| Platform height                                       | h7      | 7 m                                                                                                                  |  |
| Max. outreach                                         |         | 2.04 m                                                                                                               |  |
| Platform capacity                                     | Q       | 230 kg                                                                                                               |  |
| Turret rotation                                       |         | 350 °                                                                                                                |  |
| Number of people (indoor / outdoor)                   |         | 2/2                                                                                                                  |  |
| Weight and dimensions                                 |         |                                                                                                                      |  |
| Platform weight*                                      |         | 2710 kg                                                                                                              |  |
| Platform dimensions (length x width)                  | lp / ep | 0.95 m x 0.68 m                                                                                                      |  |
| Overall length                                        | l1      | 2.31 m                                                                                                               |  |
| Overall width                                         | b1      | 1.10 m                                                                                                               |  |
| Overall height                                        | h17     | 2.31 m                                                                                                               |  |
| Counterweight offset (turret at 90°)                  | a7      | 0.04 m                                                                                                               |  |
| Counterweight Oversize / Reach                        |         | 0.05 m                                                                                                               |  |
| External turning radius                               | Wa3     | 1.98 m                                                                                                               |  |
| Ground clearance at centre of wheelbase               | m2      | 0.10 m                                                                                                               |  |
| Wheelbase                                             | у       | 1.20 m                                                                                                               |  |
| Performances                                          |         |                                                                                                                      |  |
| Drive speed - stowed                                  |         | 4.50 km/h                                                                                                            |  |
| Drive speed - raised                                  |         | 0.60 km/h                                                                                                            |  |
| Gradeability                                          |         | 25 %                                                                                                                 |  |
| Permissible leveling                                  |         | 2 °                                                                                                                  |  |
| Wheels                                                |         | <del>-</del>                                                                                                         |  |
| Tires type                                            |         | Non marking                                                                                                          |  |
| Standard tires                                        |         | 406 x 127 mm                                                                                                         |  |
| Drive wheels (front / rear)                           |         | 0 / 2                                                                                                                |  |
| Steering wheels (front / rear)                        |         | 2 / 0                                                                                                                |  |
| Braking wheels (front / rear)                         |         | 0 / 2                                                                                                                |  |
| Engine/Battery                                        |         | 0,2                                                                                                                  |  |
| Electric engine power rating                          |         | 2 x 1.50 kW                                                                                                          |  |
| Number of hydraulic pump / Capacity of hydraulic pump |         | 2 x 4.20 cm³                                                                                                         |  |
| Battery voltage                                       |         | 24 V                                                                                                                 |  |
| Battery capacity                                      |         | 250 Ah                                                                                                               |  |
| Integrated charger / charger                          |         | 24 V / 30 A                                                                                                          |  |
| Miscellaneous                                         |         | 2.17,007.                                                                                                            |  |
| Number of cycles with STD Battery (HIRD)              |         | 39                                                                                                                   |  |
| Ground Pressure                                       |         | 11.30 dan/cm2                                                                                                        |  |
| Hydraulic Pressure                                    |         | 140 bar                                                                                                              |  |
| Hydraulic triessure  Hydraulic tank capacity          |         | 22                                                                                                                   |  |
| Standards compliance                                  |         |                                                                                                                      |  |
| This machine is in compliance with:                   |         | European directives: 2006/42/EC- Machinery<br>(revised EN280:2013) - 2004/108/EC (EMC) -<br>2006/95/EC (Low voltage) |  |