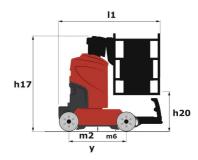

# 90 V'AIR

| -                                                     |         | 90 VAIR Cleated Off May 7, 2024 at 12.30.49 AW OTC                                                                   |  |
|-------------------------------------------------------|---------|----------------------------------------------------------------------------------------------------------------------|--|
| Capacities                                            |         | Metric                                                                                                               |  |
| Working height                                        | h21     | 9 m                                                                                                                  |  |
| Floor height (access)                                 | h20     | 1.03 m                                                                                                               |  |
| Platform height                                       | h7      | 7 m                                                                                                                  |  |
| Max. outreach                                         |         | 2.04 m                                                                                                               |  |
| Platform capacity                                     | Q       | 230 kg                                                                                                               |  |
| Turret rotation                                       |         | 350 °                                                                                                                |  |
| Number of people (indoor / outdoor)                   |         | 2/2                                                                                                                  |  |
| Weight and dimensions                                 |         |                                                                                                                      |  |
| Platform weight*                                      |         | 2710 kg                                                                                                              |  |
| Platform dimensions (length x width)                  | lp / ep | 0.95 m x 0.68 m                                                                                                      |  |
| Overall length                                        | l1      | 2.31 m                                                                                                               |  |
| Overall width                                         | b1      | 1.10 m                                                                                                               |  |
| Overall height                                        | h17     | 2.31 m                                                                                                               |  |
| Counterweight offset (turret at 90°)                  | a7      | 0.04 m                                                                                                               |  |
| Counterweight Oversize / Reach                        |         | 0.05 m                                                                                                               |  |
| External turning radius                               | Wa3     | 1.98 m                                                                                                               |  |
| Ground clearance at centre of wheelbase               | m2      | 0.10 m                                                                                                               |  |
| Wheelbase                                             | у       | 1.20 m                                                                                                               |  |
| Performances                                          |         |                                                                                                                      |  |
| Drive speed - stowed                                  |         | 4.50 km/h                                                                                                            |  |
| Drive speed - raised                                  |         | 0.60 km/h                                                                                                            |  |
| Gradeability                                          |         | 25 %                                                                                                                 |  |
| Permissible leveling                                  |         | 2 °                                                                                                                  |  |
| Wheels                                                |         | <del>-</del>                                                                                                         |  |
| Tires type                                            |         | Non marking                                                                                                          |  |
| Standard tires                                        |         | 406 x 127 mm                                                                                                         |  |
| Drive wheels (front / rear)                           |         | 0 / 2                                                                                                                |  |
| Steering wheels (front / rear)                        |         | 2 / 0                                                                                                                |  |
| Braking wheels (front / rear)                         |         | 0 / 2                                                                                                                |  |
| Engine/Battery                                        |         | 0,2                                                                                                                  |  |
| Electric engine power rating                          |         | 2 x 1.50 kW                                                                                                          |  |
| Number of hydraulic pump / Capacity of hydraulic pump |         | 2 x 4.20 cm³                                                                                                         |  |
| Battery voltage                                       |         | 24 V                                                                                                                 |  |
| Battery capacity                                      |         | 250 Ah                                                                                                               |  |
| Integrated charger / charger                          |         | 24 V / 30 A                                                                                                          |  |
| Miscellaneous                                         |         | 2.17,007.                                                                                                            |  |
| Number of cycles with STD Battery (HIRD)              |         | 39                                                                                                                   |  |
| Ground Pressure                                       |         | 11.30 dan/cm2                                                                                                        |  |
| Hydraulic Pressure                                    |         | 140 bar                                                                                                              |  |
| Hydraulic triessure  Hydraulic tank capacity          |         | 22                                                                                                                   |  |
| Standards compliance                                  |         |                                                                                                                      |  |
| This machine is in compliance with:                   |         | European directives: 2006/42/EC- Machinery<br>(revised EN280:2013) - 2004/108/EC (EMC) -<br>2006/95/EC (Low voltage) |  |

### 90 V'Air - Dimensional drawing