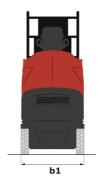

### 90 V'Air - Dimensional drawing

# 90 V'AIR

| -                                                     |         | 90 VAIR Cleated Off May 7, 2024 at 12.30.49 AW OTC                                                                   |  |
|-------------------------------------------------------|---------|----------------------------------------------------------------------------------------------------------------------|--|
| Capacities                                            |         | Metric                                                                                                               |  |
| Working height                                        | h21     | 9 m                                                                                                                  |  |
| Floor height (access)                                 | h20     | 1.03 m                                                                                                               |  |
| Platform height                                       | h7      | 7 m                                                                                                                  |  |
| Max. outreach                                         |         | 2.04 m                                                                                                               |  |
| Platform capacity                                     | Q       | 230 kg                                                                                                               |  |
| Turret rotation                                       |         | 350 °                                                                                                                |  |
| Number of people (indoor / outdoor)                   |         | 2/2                                                                                                                  |  |
| Weight and dimensions                                 |         |                                                                                                                      |  |
| Platform weight*                                      |         | 2710 kg                                                                                                              |  |
| Platform dimensions (length x width)                  | lp / ep | 0.95 m x 0.68 m                                                                                                      |  |
| Overall length                                        | l1      | 2.31 m                                                                                                               |  |
| Overall width                                         | b1      | 1.10 m                                                                                                               |  |
| Overall height                                        | h17     | 2.31 m                                                                                                               |  |
| Counterweight offset (turret at 90°)                  | a7      | 0.04 m                                                                                                               |  |
| Counterweight Oversize / Reach                        |         | 0.05 m                                                                                                               |  |
| External turning radius                               | Wa3     | 1.98 m                                                                                                               |  |
| Ground clearance at centre of wheelbase               | m2      | 0.10 m                                                                                                               |  |
| Wheelbase                                             | у       | 1.20 m                                                                                                               |  |
| Performances                                          |         |                                                                                                                      |  |
| Drive speed - stowed                                  |         | 4.50 km/h                                                                                                            |  |
| Drive speed - raised                                  |         | 0.60 km/h                                                                                                            |  |
| Gradeability                                          |         | 25 %                                                                                                                 |  |
| Permissible leveling                                  |         | 2 °                                                                                                                  |  |
| Wheels                                                |         | <del>-</del>                                                                                                         |  |
| Tires type                                            |         | Non marking                                                                                                          |  |
| Standard tires                                        |         | 406 x 127 mm                                                                                                         |  |
| Drive wheels (front / rear)                           |         | 0 / 2                                                                                                                |  |
| Steering wheels (front / rear)                        |         | 2 / 0                                                                                                                |  |
| Braking wheels (front / rear)                         |         | 0 / 2                                                                                                                |  |
| Engine/Battery                                        |         | 0,2                                                                                                                  |  |
| Electric engine power rating                          |         | 2 x 1.50 kW                                                                                                          |  |
| Number of hydraulic pump / Capacity of hydraulic pump |         | 2 x 4.20 cm³                                                                                                         |  |
| Battery voltage                                       |         | 24 V                                                                                                                 |  |
| Battery capacity                                      |         | 250 Ah                                                                                                               |  |
| Integrated charger / charger                          |         | 24 V / 30 A                                                                                                          |  |
| Miscellaneous                                         |         | 2.17,007.                                                                                                            |  |
| Number of cycles with STD Battery (HIRD)              |         | 39                                                                                                                   |  |
| Ground Pressure                                       |         | 11.30 dan/cm2                                                                                                        |  |
| Hydraulic Pressure                                    |         | 140 bar                                                                                                              |  |
| Hydraulic triessure  Hydraulic tank capacity          |         | 22                                                                                                                   |  |
| Standards compliance                                  |         |                                                                                                                      |  |
| This machine is in compliance with:                   |         | European directives: 2006/42/EC- Machinery<br>(revised EN280:2013) - 2004/108/EC (EMC) -<br>2006/95/EC (Low voltage) |  |