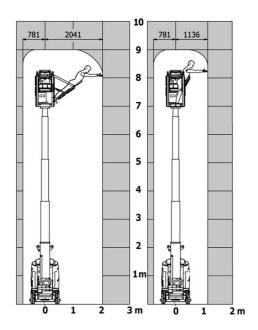

|         | 140 bar                                                                                                              |  |
| Hydraulic triessure  Hydraulic tank capacity          |         | 22                                                                                                                   |  |
| Standards compliance                                  |         |                                                                                                                      |  |
| This machine is in compliance with:                   |         | European directives: 2006/42/EC- Machinery<br>(revised EN280:2013) - 2004/108/EC (EMC) -<br>2006/95/EC (Low voltage) |  |

### 90 V'Air - Load chart

#### Load Chart for MEWP Metric



### 90 V'Air - Dimensional drawing







## **Equipment**

| Standard                                                                    |
|-----------------------------------------------------------------------------|
| 2 LED front headlights with protective grille                               |
| 2 rear position headlights with LED                                         |
| 2 vertical detection radars                                                 |
| 3 anti-static braids                                                        |
| Audible alarm and illuminated indicator lamp (leveling, overload, lowering) |
| Backlit control panel                                                       |
| Battery charge indicator lamp                                               |
| CAN bus technolo