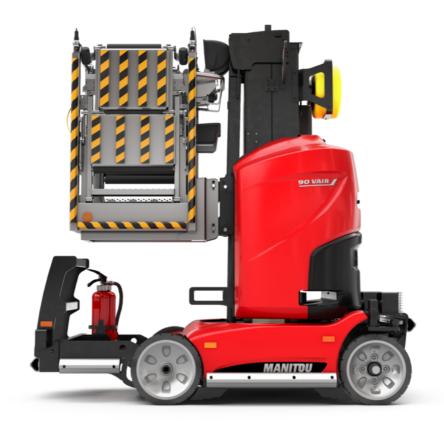

# 90 V'AIR

| -                                                     |         | 90 VAIR Cleated Off May 7, 2024 at 12.30.49 AW OTC                                                                   |  |
|-------------------------------------------------------|---------|----------------------------------------------------------------------------------------------------------------------|--|
| Capacities                                            |         | Metric                                                                                                               |  |
| Working height                                        | h21     | 9 m                                                                                                                  |  |
| Floor height (access)                                 | h20     | 1.03 m                                                                                                               |  |
| Platform height                                       | h7      | 7 m                                                                                                                  |  |
| Max. outreach                                         |         | 2.04 m                                                                                                               |  |
| Platform capacity                                     | Q       | 230 kg                                                                                                               |  |
| Turret rotation                                       |         | 350 °                                                                                                                |  |
| Number of people (indoor / outdoor)                   |         | 2/2                                                                                                                  |  |
| Weight and dimensions                                 |         |                                                                                                                      |  |
| Platform weight*                                      |         | 2710 kg                                                                                                              |  |
| Platform dimensions (length x width)                  | lp / ep | 0.95 m x 0.68 m                                                                                                      |  |
| Overall length                                        | l1      | 2.31 m                                                                                                               |  |
| Overall width                                         | b1      | 1.10 m                                                                                                               |  |
| Overall height                                        | h17     | 2.31 m                                                                                                               |  |
| Counterweight offset (turret at 90°)                  | a7      | 0.04 m                                                                                                               |  |
| Counterweight Oversize / Reach                        |         | 0.05 m                                                                                                               |  |
| External turning radius                               | Wa3     | 1.98 m                                                                                                               |  |
| Ground clearance at centre of wheelbase               | m2      | 0.10 m                                                                                                               |  |
| Wheelbase                                             | у       | 1.20 m                                                                                                               |  |
| Performances                                          |         |                                                                                                                      |  |
| Drive speed - stowed                                  |         | 4.50 km/h                                                                                                            |  |
| Drive speed - raised                                  |         | 0.60 km/h                                                                                                            |  |
| Gradeability                                          |         | 25 %                                                                                                                 |  |
| Permissible leveling                                  |         | 2 °                                                                                                                  |  |
| Wheels                                                |         | <del>-</del>                                                                                                         |  |
| Tires type                                            |         | Non marking                                                                                                          |  |
| Standard tires                                        |         | 406 x 127 mm                                                                                                         |  |
| Drive wheels (front / rear)                           |         | 0 / 2                                                                                                                |  |
| Steering wheels (front / rear)                        |         | 2 / 0                                                                                                                |  |
| Braking wheels (front / rear)                         |         | 0 / 2                                                                                                                |  |
| Engine/Battery                                        |         | 0,2                                                                                                                  |  |
| Electric engine power rating                          |         | 2 x 1.50 kW                                                                                                          |  |
| Number of hydraulic pump / Capacity of hydraulic pump |         | 2 x 4.20 cm³                                                                                                         |  |
| Battery voltage                                       |         | 24 V                                                                                                                 |  |
| Battery capacity                                      |         | 250 Ah                                                                                                               |  |
| Integrated charger / charger                          |         | 24 V / 30 A                                                                                                          |  |
| Miscellaneous                                         |         | 2.17,007.                                                                                                            |  |
| Number of cycles with STD Battery (HIRD)              |         | 39                                                                                                                   |  |
| Ground Pressure                                       |         | 11.30 dan/cm2                                                                                                        |  |
| Hydraulic Pressure                                    |         | 140 bar                                                                                                              |  |
| Hydraulic triessure  Hydraulic tank capacity          |         | 22                                                                                                                   |  |
| Standards compliance                                  |         |                                                                                                                      |  |
| This machine is in compliance with:                   |         | European directives: 2006/42/EC- Machinery<br>(revised EN280:2013) - 2004/108/EC (EMC) -<br>2006/95/EC (Low voltage) |  |