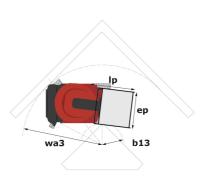

## 90 V'Air - Dimensional drawing

# 90 V'AIR

| 90 V                                                  |         | TIR Cleated Off 20 May 2024 at 2.30.20 FIN OTC                                                                       |  |
|-------------------------------------------------------|---------|----------------------------------------------------------------------------------------------------------------------|--|
| Capacities                                            |         | Metric                                                                                                               |  |
| Working height                                        | h21     | 9 m                                                                                                                  |  |
| Floor height (access)                                 | h20     | 1.03 m                                                                                                               |  |
| Platform height                                       | h7      | 7 m                                                                                                                  |  |
| Max. outreach                                         |         | 2.04 m                                                                                                               |  |
| Platform capacity                                     | Q       | 230 kg                                                                                                               |  |
| Turret rotation                                       |         | 350 °                                                                                                                |  |
| Number of people (indoor / outdoor)                   |         | 2/2                                                                                                                  |  |
| Weight and dimensions                                 |         |                                                                                                                      |  |
| Platform weight*                                      |         | 2710 kg                                                                                                              |  |
| Platform dimensions (length x width)                  | lp / ep | 0.95 m x 0.68 m                                                                                                      |  |
| Overall length                                        | I1      | 2.31 m                                                                                                               |  |
| Overall width                                         | b1      | 1.10 m                                                                                                               |  |
| Overall height                                        | h17     | 2.31 m                                                                                                               |  |
| Counterweight offset (turret at 90°)                  | a7      | 0.04 m                                                                                                               |  |
| Counterweight Oversize / Reach                        |         | 0.05 m                                                                                                               |  |
| External turning radius                               | Wa3     | 1.98 m                                                                                                               |  |
| Ground clearance at centre of wheelbase               | m2      | 0.10 m                                                                                                               |  |
| Wheelbase                                             | У       | 1.20 m                                                                                                               |  |
| Performances                                          |         |                                                                                                                      |  |
| Drive speed - stowed                                  |         | 4.50 km/h                                                                                                            |  |
| Drive speed - raised                                  |         | 0.60 km/h                                                                                                            |  |
| Gradeability                                          |         | 25 %                                                                                                                 |  |
| Permissible leveling                                  |         | 2 °                                                                                                                  |  |
| Wheels                                                |         |                                                                                                                      |  |
| Tires type                                            |         | Non marking                                                                                                          |  |
| Standard tires                                        |         | 406 x 127 mm                                                                                                         |  |
| Drive wheels (front / rear)                           |         | 0 / 2                                                                                                                |  |
| Steering wheels (front / rear)                        |         | 2/0                                                                                                                  |  |
| Braking wheels (front / rear)                         |         | 0 / 2                                                                                                                |  |
| Engine/Battery                                        |         |                                                                                                                      |  |
| Electric engine power rating                          |         | 2 x 1.50 kW                                                                                                          |  |
| Number of hydraulic pump / Capacity of hydraulic pump |         | 2 x 4.20 cm <sup>3</sup>                                                                                             |  |
| Battery voltage                                       |         | 24 V                                                                                                                 |  |
| Battery capacity                                      |         | 250 Ah                                                                                                               |  |
| Integrated charger / charger                          |         | 24 V / 30 A                                                                                                          |  |
| Miscellaneous                                         |         |                                                                                                                      |  |
| Number of cycles with STD Battery (HIRD)              |         | 39                                                                                                                   |  |
| Ground Pressure                                       |         | 11.30 dan/cm2                                                                                                        |  |
| Hydraulic Pressure                                    |         | 140 bar                                                                                                              |  |
| Hydraulic oil tank capacity                           |         | 22                                                                                                                   |  |
| Standards compliance                                  |         |                                                                                                                      |  |
| This machine is in compliance with:                   |         | European directives: 2006/42/EC- Machinery<br>(revised EN280:2013) - 2004/108/EC (EMC) -<br>2006/95/EC (Low voltage) |  |