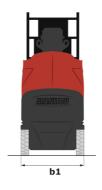

## 90 V'Air - Dimensional drawing

# 90 V'AIR

| 90 V                                                  |         | TIR Cleated Off 20 May 2024 at 2.30.20 FIN OTC                                                                       |  |
|-------------------------------------------------------|---------|----------------------------------------------------------------------------------------------------------------------|--|
| Capacities                                            |         | Metric                                                                                                               |  |
| Working height                                        | h21     | 9 m                                                                                                                  |  |
| Floor height (access)                                 | h20     | 1.03 m                                                                                                               |  |
| Platform height                                       | h7      | 7 m                                                                                                                  |  |
| Max. outreach                                         |         | 2.04 m                                                                                                               |  |
| Platform capacity                                     | Q       | 230 kg                                                                                                               |  |
| Turret rotation                                       |         | 350 °                                                                                                                |  |
| Number of people (indoor / outdoor)                   |         | 2/2                                                                                                                  |  |
| Weight and dimensions                                 |         |                                                                                                                      |  |
| Platform weight*                                      |         | 2710 kg                                                                                                              |  |
| Platform dimensions (length x width)                  | lp / ep | 0.95 m x 0.68 m                                                                                                      |  |
| Overall length                                        | I1      | 2.31 m                                                                                                               |  |
| Overall width                                         | b1      | 1.10 m                                                                                                               |  |
| Overall height                                        | h17     | 2.31 m                                                                                                               |  |
| Counterweight offset (turret at 90°)                  | a7      | 0.04 m                                                                                                               |  |
| Counterweight Oversize / Reach                        |         | 0.05 m                                                                                                               |  |
| External turning radius                               | Wa3     | 1.98 m                                                                                                               |  |
| Ground clearance at centre of wheelbase               | m2      | 0.10 m                                                                                                               |  |
| Wheelbase                                             | У       | 1.20 m                                                                                                               |  |
| Performances                                          |         |                                                                                                                      |  |
| Drive speed - stowed                                  |         | 4.50 km/h                                                                                                            |  |
| Drive speed - raised                                  |         | 0.60 km/h                                                                                                            |  |
| Gradeability                                          |         | 25 %                                                                                                                 |  |
| Permissible leveling                                  |         | 2 °                                                                                                                  |  |
| Wheels                                                |         |                                                                                                                      |  |
| Tires type                                            |         | Non marking                                                                                                          |  |
| Standard tires                                        |         | 406 x 127 mm                                                                                                         |  |
| Drive wheels (front / rear)                           |         | 0 / 2                                                                                                                |  |
| Steering wheels (front / rear)                        |         | 2/0                                                                                                                  |  |
| Braking wheels (front / rear)                         |         | 0 / 2                                                                                                                |  |
| Engine/Battery                                        |         |                                                                                                                      |  |
| Electric engine power rating                          |         | 2 x 1.50 kW                                                                                                          |  |
| Number of hydraulic pump / Capacity of hydraulic pump |         | 2 x 4.20 cm <sup>3</sup>                                                                                             |  |
| Battery voltage                                       |         | 24 V                                                                                                                 |  |
| Battery capacity                                      |         | 250 Ah                                                                                                               |  |
| Integrated charger / charger                          |         | 24 V / 30 A                                                                                                          |  |
| Miscellaneous                                         |         |                                                                                                                      |  |
| Number of cycles with STD Battery (HIRD)              |         | 39                                                                                                                   |  |
| Ground Pressure                                       |         | 11.30 dan/cm2                                                                                                        |  |
| Hydraulic Pressure                                    |         | 140 bar                                                                                                              |  |
| Hydraulic oil tank capacity                           |         | 22                                                                                                                   |  |
| Standards compliance                                  |         |                                                                                                                      |  |
| This machine is in compliance with:                   |         | European directives: 2006/42/EC- Machinery<br>(revised EN280:2013) - 2004/108/EC (EMC) -<br>2006/95/EC (Low voltage) |  |