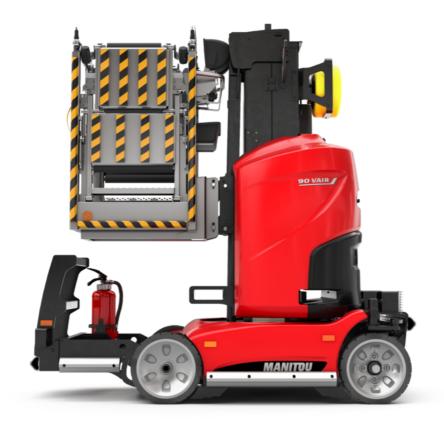

# 90 V'AIR

| 90 V                                                  |         | TIR Cleated Off 20 May 2024 at 2.30.20 FIN OTC                                                                       |  |
|-------------------------------------------------------|---------|----------------------------------------------------------------------------------------------------------------------|--|
| Capacities                                            |         | Metric                                                                                                               |  |
| Working height                                        | h21     | 9 m                                                                                                                  |  |
| Floor height (access)                                 | h20     | 1.03 m                                                                                                               |  |
| Platform height                                       | h7      | 7 m                                                                                                                  |  |
| Max. outreach                                         |         | 2.04 m                                                                                                               |  |
| Platform capacity                                     | Q       | 230 kg                                                                                                               |  |
| Turret rotation                                       |         | 350 °                                                                                                                |  |
| Number of people (indoor / outdoor)                   |         | 2/2                                                                                                                  |  |
| Weight and dimensions                                 |         |                                                                                                                      |  |
| Platform weight*                                      |         | 2710 kg                                                                                                              |  |
| Platform dimensions (length x width)                  | lp / ep | 0.95 m x 0.68 m                                                                                                      |  |
| Overall length                                        | I1      | 2.31 m                                                                                                               |  |
| Overall width                                         | b1      | 1.10 m                                                                                                               |  |
| Overall height                                        | h17     | 2.31 m                                                                                                               |  |
| Counterweight offset (turret at 90°)                  | a7      | 0.04 m                                                                                                               |  |
| Counterweight Oversize / Reach                        |         | 0.05 m                                                                                                               |  |
| External turning radius                               | Wa3     | 1.98 m                                                                                                               |  |
| Ground clearance at centre of wheelbase               | m2      | 0.10 m                                                                                                               |  |
| Wheelbase                                             | У       | 1.20 m                                                                                                               |  |
| Performances                                          |         |                                                                                                                      |  |
| Drive speed - stowed                                  |         | 4.50 km/h                                                                                                            |  |
| Drive speed - raised                                  |         | 0.60 km/h                                                                                                            |  |
| Gradeability                                          |         | 25 %                                                                                                                 |  |
| Permissible leveling                                  |         | 2 °                                                                                                                  |  |
| Wheels                                                |         |                                                                                                                      |  |
| Tires type                                            |         | Non marking                                                                                                          |  |
| Standard tires                                        |         | 406 x 127 mm                                                                                                         |  |
| Drive wheels (front / rear)                           |         | 0 / 2                                                                                                                |  |
| Steering wheels (front / rear)                        |         | 2/0                                                                                                                  |  |
| Braking wheels (front / rear)                         |         | 0 / 2                                                                                                                |  |
| Engine/Battery                                        |         |                                                                                                                      |  |
| Electric engine power rating                          |         | 2 x 1.50 kW                                                                                                          |  |
| Number of hydraulic pump / Capacity of hydraulic pump |         | 2 x 4.20 cm <sup>3</sup>                                                                                             |  |
| Battery voltage                                       |         | 24 V                                                                                                                 |  |
| Battery capacity                                      |         | 250 Ah                                                                                                               |  |
| Integrated charger / charger                          |         | 24 V / 30 A                                                                                                          |  |
| Miscellaneous                                         |         |                                                                                                                      |  |
| Number of cycles with STD Battery (HIRD)              |         | 39                                                                                                                   |  |
| Ground Pressure                                       |         | 11.30 dan/cm2                                                                                                        |  |
| Hydraulic Pressure                                    |         | 140 bar                                                                                                              |  |
| Hydraulic oil tank capacity                           |         | 22                                                                                                                   |  |
| Standards compliance                                  |         |                                                                                                                      |  |
| This machine is in compliance with:                   |         | European directives: 2006/42/EC- Machinery<br>(revised EN280:2013) - 2004/108/EC (EMC) -<br>2006/95/EC (Low voltage) |  |