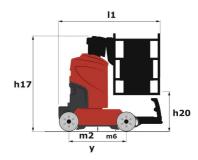

# 90 V'AIR

| 90 V                                                  |         | TIR Cleated Off 20 May 2024 at 2.30.20 FIN OTC                                                                       |  |
|-------------------------------------------------------|---------|----------------------------------------------------------------------------------------------------------------------|--|
| Capacities                                            |         | Metric                                                                                                               |  |
| Working height                                        | h21     | 9 m                                                                                                                  |  |
| Floor height (access)                                 | h20     | 1.03 m                                                                                                               |  |
| Platform height                                       | h7      | 7 m                                                                                                                  |  |
| Max. outreach                                         |         | 2.04 m                                                                                                               |  |
| Platform capacity                                     | Q       | 230 kg                                                                                                               |  |
| Turret rotation                                       |         | 350 °                                                                                                                |  |
| Number of people (indoor / outdoor)                   |         | 2/2                                                                                                                  |  |
| Weight and dimensions                                 |         |                                                                                                                      |  |
| Platform weight*                                      |         | 2710 kg                                                                                                              |  |
| Platform dimensions (length x width)                  | lp / ep | 0.95 m x 0.68 m                                                                                                      |  |
| Overall length                                        | I1      | 2.31 m                                                                                                               |  |
| Overall width                                         | b1      | 1.10 m                                                                                                               |  |
| Overall height                                        | h17     | 2.31 m                                                                                                               |  |
| Counterweight offset (turret at 90°)                  | a7      | 0.04 m                                                                                                               |  |
| Counterweight Oversize / Reach                        |         | 0.05 m                                                                                                               |  |
| External turning radius                               | Wa3     | 1.98 m                                                                                                               |  |
| Ground clearance at centre of wheelbase               | m2      | 0.10 m                                                                                                               |  |
| Wheelbase                                             | У       | 1.20 m                                                                                                               |  |
| Performances                                          |         |                                                                                                                      |  |
| Drive speed - stowed                                  |         | 4.50 km/h                                                                                                            |  |
| Drive speed - raised                                  |         | 0.60 km/h                                                                                                            |  |
| Gradeability                                          |         | 25 %                                                                                                                 |  |
| Permissible leveling                                  |         | 2 °                                                                                                                  |  |
| Wheels                                                |         |                                                                                                                      |  |
| Tires type                                            |         | Non marking                                                                                                          |  |
| Standard tires                                        |         | 406 x 127 mm                                                                                                         |  |
| Drive wheels (front / rear)                           |         | 0 / 2                                                                                                                |  |
| Steering wheels (front / rear)                        |         | 2/0                                                                                                                  |  |
| Braking wheels (front / rear)                         |         | 0 / 2                                                                                                                |  |
| Engine/Battery                                        |         |                                                                                                                      |  |
| Electric engine power rating                          |         | 2 x 1.50 kW                                                                                                          |  |
| Number of hydraulic pump / Capacity of hydraulic pump |         | 2 x 4.20 cm <sup>3</sup>                                                                                             |  |
| Battery voltage                                       |         | 24 V                                                                                                                 |  |
| Battery capacity                                      |         | 250 Ah                                                                                                               |  |
| Integrated charger / charger                          |         | 24 V / 30 A                                                                                                          |  |
| Miscellaneous                                         |         |                                                                                                                      |  |
| Number of cycles with STD Battery (HIRD)              |         | 39                                                                                                                   |  |
| Ground Pressure                                       |         | 11.30 dan/cm2                                                                                                        |  |
| Hydraulic Pressure                                    |         | 140 bar                                                                                                              |  |
| Hydraulic oil tank capacity                           |         | 22                                                                                                                   |  |
| Standards compliance                                  |         |                                                                                                                      |  |
| This machine is in compliance with:                   |         | European directives: 2006/42/EC- Machinery<br>(revised EN280:2013) - 2004/108/EC (EMC) -<br>2006/95/EC (Low voltage) |  |

## 90 V'Air - Dimensional drawing