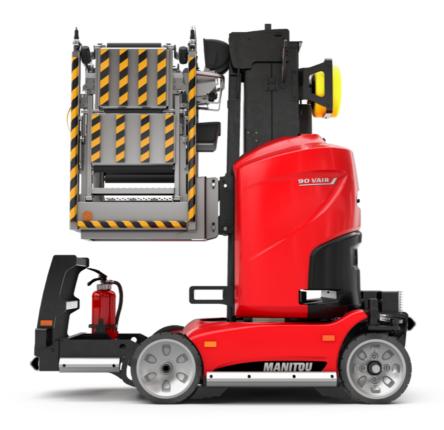

# 90 V'AIR

|                                                       | JO V AIR OIL | eateu on April 29, 2024 at 2.15.44 PW 010                                                                            |
|-------------------------------------------------------|--------------|----------------------------------------------------------------------------------------------------------------------|
| Capacities                                            |              | Metric                                                                                                               |
| Working height                                        | h21          | 9 m                                                                                                                  |
| Floor height (access)                                 | h20          | 1.03 m                                                                                                               |
| Platform height                                       | h7           | 7 m                                                                                                                  |
| Max. outreach                                         |              | 2.04 m                                                                                                               |
| Platform capacity                                     | Q            | 230 kg                                                                                                               |
| Turret rotation                                       |              | 350 °                                                                                                                |
| Number of people (indoor / outdoor)                   |              | 2/2                                                                                                                  |
| Weight and dimensions                                 |              |                                                                                                                      |
| Platform weight*                                      |              | 2710 kg                                                                                                              |
| Platform dimensions (length x width)                  | lp / ep      | 0.95 m x 0.68 m                                                                                                      |
| Overall length                                        | l1           | 2.31 m                                                                                                               |
| Overall width                                         | b1           | 1.10 m                                                                                                               |
| Overall height                                        | h17          | 2.31 m                                                                                                               |
| Counterweight offset (turret at 90°)                  | a7           | 0.04 m                                                                                                               |
| Counterweight Oversize / Reach                        |              | 0.05 m                                                                                                               |
| External turning radius                               | Wa3          | 1.98 m                                                                                                               |
| Ground clearance at centre of wheelbase               | m2           | 0.10 m                                                                                                               |
| Wheelbase                                             | У            | 1.20 m                                                                                                               |
| Performances                                          |              |                                                                                                                      |
| Drive speed - stowed                                  |              | 4.50 km/h                                                                                                            |
| Drive speed - raised                                  |              | 0.60 km/h                                                                                                            |
| Gradeability                                          |              | 25 %                                                                                                                 |
| Permissible leveling                                  |              | 2 °                                                                                                                  |
| Wheels                                                |              |                                                                                                                      |
| Tires type                                            |              | Non marking                                                                                                          |
| Standard tires                                        |              | 406 x 127 mm                                                                                                         |
| Drive wheels (front / rear)                           |              | 0 / 2                                                                                                                |
| Steering wheels (front / rear)                        |              | 2 / 0                                                                                                                |
| Braking wheels (front / rear)                         |              | 0 / 2                                                                                                                |
| Engine/Battery                                        |              |                                                                                                                      |
| Electric engine power rating                          |              | 2 x 1.50 kW                                                                                                          |
| Number of hydraulic pump / Capacity of hydraulic pump |              | 2 x 4.20 cm <sup>3</sup>                                                                                             |
| Battery voltage                                       |              | 24 V                                                                                                                 |
| Battery capacity                                      |              | 250 Ah                                                                                                               |
| Integrated charger / charger                          |              | 24 V / 30 A                                                                                                          |
| Miscellaneous                                         |              |                                                                                                                      |
| Number of cycles with STD Battery (HIRD)              |              | 39                                                                                                                   |
| Ground Pressure                                       |              | 11.30 dan/cm2                                                                                                        |
| Hydraulic Pressure                                    |              | 140 bar                                                                                                              |
| Hydraulic tank capacity                               |              | 22                                                                                                                   |
| Standards compliance                                  |              |                                                                                                                      |
| This machine is in compliance with:                   |              | European directives: 2006/42/EC- Machinery<br>(revised EN280:2013) - 2004/108/EC (EMC) -<br>2006/95/EC (Low voltage) |