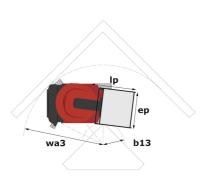

### 90 V'Air - Dimensional drawing

# 90 V'AIR

|                                                       | JO V AIR OIL | eateu on April 29, 2024 at 2.15.44 PW 010                                                                            |
|-------------------------------------------------------|--------------|----------------------------------------------------------------------------------------------------------------------|
| Capacities                                            |              | Metric                                                                                                               |
| Working height                                        | h21          | 9 m                                                                                                                  |
| Floor height (access)                                 | h20          | 1.03 m                                                                                                               |
| Platform height                                       | h7           | 7 m                                                                                                                  |
| Max. outreach                                         |              | 2.04 m                                                                                                               |
| Platform capacity                                     | Q            | 230 kg                                                                                                               |
| Turret rotation                                       |              | 350 °                                                                                                                |
| Number of people (indoor / outdoor)                   |              | 2/2                                                                                                                  |
| Weight and dimensions                                 |              |                                                                                                                      |
| Platform weight*                                      |              | 2710 kg                                                                                                              |
| Platform dimensions (length x width)                  | lp / ep      | 0.95 m x 0.68 m                                                                                                      |
| Overall length                                        | l1           | 2.31 m                                                                                                               |
| Overall width                                         | b1           | 1.10 m                                                                                                               |
| Overall height                                        | h17          | 2.31 m                                                                                                               |
| Counterweight offset (turret at 90°)                  | a7           | 0.04 m                                                                                                               |
| Counterweight Oversize / Reach                        |              | 0.05 m                                                                                                               |
| External turning radius                               | Wa3          | 1.98 m                                                                                                               |
| Ground clearance at centre of wheelbase               | m2           | 0.10 m                                                                                                               |
| Wheelbase                                             | У            | 1.20 m                                                                                                               |
| Performances                                          |              |                                                                                                                      |
| Drive speed - stowed                                  |              | 4.50 km/h                                                                                                            |
| Drive speed - raised                                  |              | 0.60 km/h                                                                                                            |
| Gradeability                                          |              | 25 %                                                                                                                 |
| Permissible leveling                                  |              | 2 °                                                                                                                  |
| Wheels                                                |              |                                                                                                                      |
| Tires type                                            |              | Non marking                                                                                                          |
| Standard tires                                        |              | 406 x 127 mm                                                                                                         |
| Drive wheels (front / rear)                           |              | 0 / 2                                                                                                                |
| Steering wheels (front / rear)                        |              | 2 / 0                                                                                                                |
| Braking wheels (front / rear)                         |              | 0 / 2                                                                                                                |
| Engine/Battery                                        |              |                                                                                                                      |
| Electric engine power rating                          |              | 2 x 1.50 kW                                                                                                          |
| Number of hydraulic pump / Capacity of hydraulic pump |              | 2 x 4.20 cm <sup>3</sup>                                                                                             |
| Battery voltage                                       |              | 24 V                                                                                                                 |
| Battery capacity                                      |              | 250 Ah                                                                                                               |
| Integrated charger / charger                          |              | 24 V / 30 A                                                                                                          |
| Miscellaneous                                         |              |                                                                                                                      |
| Number of cycles with STD Battery (HIRD)              |              | 39                                                                                                                   |
| Ground Pressure                                       |              | 11.30 dan/cm2                                                                                                        |
| Hydraulic Pressure                                    |              | 140 bar                                                                                                              |
| Hydraulic tank capacity                               |              | 22                                                                                                                   |
| Standards compliance                                  |              |                                                                                                                      |
| This machine is in compliance with:                   |              | European directives: 2006/42/EC- Machinery<br>(revised EN280:2013) - 2004/108/EC (EMC) -<br>2006/95/EC (Low voltage) |