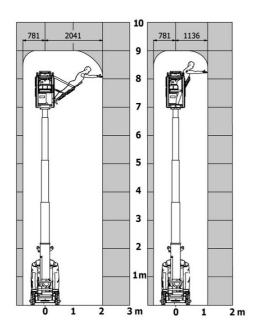

|              | 140 bar                                                                                                              |
| Hydraulic tank capacity                               |              | 22                                                                                                                   |
| Standards compliance                                  |              |                                                                                                                      |
| This machine is in compliance with:                   |              | European directives: 2006/42/EC- Machinery<br>(revised EN280:2013) - 2004/108/EC (EMC) -<br>2006/95/EC (Low voltage) |

### 90 V'Air - Load chart

#### Load Chart for MEWP Metric



### 90 V'Air - Dimensional drawing







## **Equipment**

| Standard                                                                    |
|-----------------------------------------------------------------------------|
| 2 LED front headlights with protective grille                               |
| 2 rear position headlights with LED                                         |
| 2 vertical detection radars                                                 |
| 3 anti-static braids                                                        |
| Audible alarm and illuminated indicator lamp (leveling, overload, lowering) |
| Backlit control panel                                                       |
| Battery charge indicator lamp                                               |
| CAN bus technolo