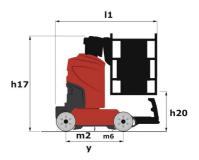

# 90 V'AIR

|                                                       | JO V AIR OIL | eateu on April 29, 2024 at 2.15.44 PW 010                                                                            |
|-------------------------------------------------------|--------------|----------------------------------------------------------------------------------------------------------------------|
| Capacities                                            |              | Metric                                                                                                               |
| Working height                                        | h21          | 9 m                                                                                                                  |
| Floor height (access)                                 | h20          | 1.03 m                                                                                                               |
| Platform height                                       | h7           | 7 m                                                                                                                  |
| Max. outreach                                         |              | 2.04 m                                                                                                               |
| Platform capacity                                     | Q            | 230 kg                                                                                                               |
| Turret rotation                                       |              | 350 °                                                                                                                |
| Number of people (indoor / outdoor)                   |              | 2/2                                                                                                                  |
| Weight and dimensions                                 |              |                                                                                                                      |
| Platform weight*                                      |              | 2710 kg                                                                                                              |
| Platform dimensions (length x width)                  | lp / ep      | 0.95 m x 0.68 m                                                                                                      |
| Overall length                                        | l1           | 2.31 m                                                                                                               |
| Overall width                                         | b1           | 1.10 m                                                                                                               |
| Overall height                                        | h17          | 2.31 m                                                                                                               |
| Counterweight offset (turret at 90°)                  | a7           | 0.04 m                                                                                                               |
| Counterweight Oversize / Reach                        |              | 0.05 m                                                                                                               |
| External turning radius                               | Wa3          | 1.98 m                                                                                                               |
| Ground clearance at centre of wheelbase               | m2           | 0.10 m                                                                                                               |
| Wheelbase                                             | У            | 1.20 m                                                                                                               |
| Performances                                          |              |                                                                                                                      |
| Drive speed - stowed                                  |              | 4.50 km/h                                                                                                            |
| Drive speed - raised                                  |              | 0.60 km/h                                                                                                            |
| Gradeability                                          |              | 25 %                                                                                                                 |
| Permissible leveling                                  |              | 2 °                                                                                                                  |
| Wheels                                                |              |                                                                                                                      |
| Tires type                                            |              | Non marking                                                                                                          |
| Standard tires                                        |              | 406 x 127 mm                                                                                                         |
| Drive wheels (front / rear)                           |              | 0 / 2                                                                                                                |
| Steering wheels (front / rear)                        |              | 2 / 0                                                                                                                |
| Braking wheels (front / rear)                         |              | 0 / 2                                                                                                                |
| Engine/Battery                                        |              |                                                                                                                      |
| Electric engine power rating                          |              | 2 x 1.50 kW                                                                                                          |
| Number of hydraulic pump / Capacity of hydraulic pump |              | 2 x 4.20 cm <sup>3</sup>                                                                                             |
| Battery voltage                                       |              | 24 V                                                                                                                 |
| Battery capacity                                      |              | 250 Ah                                                                                                               |
| Integrated charger / charger                          |              | 24 V / 30 A                                                                                                          |
| Miscellaneous                                         |              |                                                                                                                      |
| Number of cycles with STD Battery (HIRD)              |              | 39                                                                                                                   |
| Ground Pressure                                       |              | 11.30 dan/cm2                                                                                                        |
| Hydraulic Pressure                                    |              | 140 bar                                                                                                              |
| Hydraulic tank capacity                               |              | 22                                                                                                                   |
| Standards compliance                                  |              |                                                                                                                      |
| This machine is in compliance with:                   |              | European directives: 2006/42/EC- Machinery<br>(revised EN280:2013) - 2004/108/EC (EMC) -<br>2006/95/EC (Low voltage) |

### 90 V'Air - Dimensional drawing