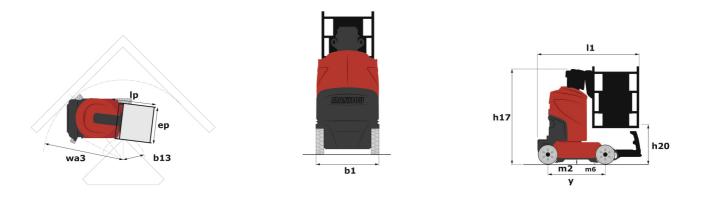

Technical sheet :

|                                                       | 90 V'AIR Cr | eated on May 4, 2024 at 1:56:03 PM UT                                                                                |
|-------------------------------------------------------|-------------|----------------------------------------------------------------------------------------------------------------------|
| Capacities                                            |             | Metric                                                                                                               |
| Working height                                        | h21         | 9 m                                                                                                                  |
| Floor height (access)                                 | h20         | 1.03 m                                                                                                               |
| Platform height                                       | h7          | 7 m                                                                                                                  |
| Max. outreach                                         |             | 2.04 m                                                                                                               |
| Platform capacity                                     | Q           | 230 kg                                                                                                               |
| Turret rotation                                       |             | 350 °                                                                                                                |
| Number of people (indoor / outdoor)                   |             | 2/2                                                                                                                  |
| Weight and dimensions                                 |             |                                                                                                                      |
| Platform weight*                                      |             | 2710 kg                                                                                                              |
| Platform dimensions (length x width)                  | lp / ep     | 0.95 m x 0.68 m                                                                                                      |
| Overall length                                        | 11          | 2.31 m                                                                                                               |
| Overall width                                         | b1          | 1.10 m                                                                                                               |
| Overall height                                        | h17         | 2.31 m                                                                                                               |
| Counterweight offset (turret at 90°)                  | а7          | 0.04 m                                                                                                               |
| Counterweight Oversize / Reach                        |             | 0.05 m                                                                                                               |
| External turning radius                               | Wa3         | 1.98 m                                                                                                               |
| Ground clearance at centre of wheelbase               | m2          | 0.10 m                                                                                                               |
| Vheelbase                                             | у           | 1.20 m                                                                                                               |
| Performances                                          |             |                                                                                                                      |
| Drive speed - stowed                                  |             | 4.50 km/h                                                                                                            |
| Drive speed - raised                                  |             | 0.60 km/h                                                                                                            |
| Gradeability                                          |             | 25 %                                                                                                                 |
| Permissible leveling                                  |             | 2 °                                                                                                                  |
| Vheels                                                |             |                                                                                                                      |
| Tires type                                            |             | Non marking                                                                                                          |
| Standard tires                                        |             | 406 x 127 mm                                                                                                         |
| rive wheels (front / rear)                            |             | 0 / 2                                                                                                                |
| Steering wheels (front / rear)                        |             | 2 / 0                                                                                                                |
| Braking wheels (front / rear)                         |             | 0 / 2                                                                                                                |
| Engine/Battery                                        |             |                                                                                                                      |
| Electric engine power rating                          |             | 2 x 1.50 kW                                                                                                          |
| Number of hydraulic pump / Capacity of hydraulic pump |             | 2 x 4.20 cm <sup>3</sup>                                                                                             |
| Battery voltage                                       |             | 24 V                                                                                                                 |
| Battery capacity                                      |             | 250 Ah                                                                                                               |
| ntegrated charger / charger                           |             | 24 V / 30 A                                                                                                          |
| Viscellaneous                                         |             |                                                                                                                      |
| Number of cycles with STD Battery (HIRD)              |             | 39                                                                                                                   |
| Ground Pressure                                       |             | 11.30 dan/cm2                                                                                                        |
| Hydraulic Pressure                                    |             | 140 bar                                                                                                              |
| -<br>Hydraulic tank capacity                          |             | 22                                                                                                                   |
| Standards compliance                                  |             |                                                                                                                      |
| This machine is in compliance with:                   |             | European directives: 2006/42/EC- Machinery<br>(revised EN280:2013) - 2004/108/EC (EMC) -<br>2006/95/EC (Low voltage) |

## 90 V'Air - Dimensional drawing