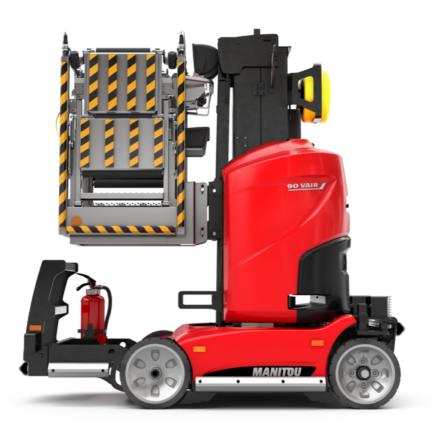

Technical sheet :









|                                                       | 90 V'AIR Cr | eated on May 4, 2024 at 1:56:03 PM UT                                                                                |
|-------------------------------------------------------|-------------|----------------------------------------------------------------------------------------------------------------------|
| Capacities                                            |             | Metric                                                                                                               |
| Working height                                        | h21         | 9 m                                                                                                                  |
| Floor height (access)