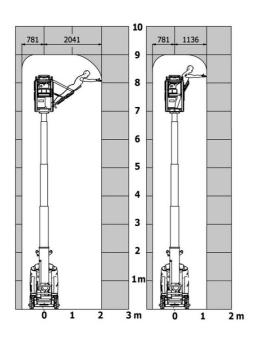

sure                                    |             | 140 bar                                                                                                              |
| -<br>Hydraulic tank capacity                          |             | 22                                                                                                                   |
| Standards compliance                                  |             |                                                                                                                      |
| This machine is in compliance with:                   |             | European directives: 2006/42/EC- Machinery<br>(revised EN280:2013) - 2004/108/EC (EMC) -<br>2006/95/EC (Low voltage) |

90 V'Air - Load chart

Load Chart for MEWP Metric



## 90 V'Air - Dimensional drawing



## Equipment

| Standard                                                                    |
|-----------------------------------------------------------------------------|
| 2 LED front headlights with protective grille                               |
| 2 rear position headlights with LED                                         |
| 2 vertical detection radars                                                 |
| 3 anti-static braids                                                        |
| Audible alarm and illuminated indicator lamp (leveling, overload, lowering) |
| Backlit control panel                                                       |
| Battery charge indicator lamp                                               |
| CAN bus technology