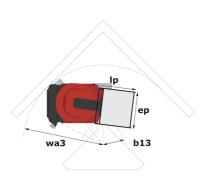

### 90 V'Air - Dimensional drawing

# 90 V'AIR

| 90                                                        |         | The created on April 30, 2024 at 10.20.05 AM 010                                                                     |  |
|-----------------------------------------------------------|---------|----------------------------------------------------------------------------------------------------------------------|--|
| Capacities                                                |         | Metric                                                                                                               |  |
| Working height                                            | h21     | 9 m                                                                                                                  |  |
| Floor height (access)                                     | h20     | 1.03 m                                                                                                               |  |
| Platform height                                           | h7      | 7 m                                                                                                                  |  |
| Max. outreach                                             |         | 2.04 m                                                                                                               |  |
| Platform capacity                                         | Q       | 230 kg                                                                                                               |  |
| Turret rotation                                           |         | 350 °                                                                                                                |  |
| Number of people (indoor / outdoor)                       |         | 2/2                                                                                                                  |  |
| Weight and dimensions                                     |         |                                                                                                                      |  |
| Platform weight*                                          |         | 2710 kg                                                                                                              |  |
| Platform dimensions (length x width)                      | lp / ep | 0.95 m x 0.68 m                                                                                                      |  |
| Overall length                                            | l1      | 2.31 m                                                                                                               |  |
| Overall width                                             | b1      | 1.10 m                                                                                                               |  |
| Overall height                                            | h17     | 2.31 m                                                                                                               |  |
| Counterweight offset (turret at 90°)                      | a7      | 0.04 m                                                                                                               |  |
| Counterweight Oversize / Reach                            |         | 0.05 m                                                                                                               |  |
| External turning radius                                   | Wa3     | 1.98 m                                                                                                               |  |
| Ground clearance at centre of wheelbase                   | m2      | 0.10 m                                                                                                               |  |
| Wheelbase                                                 | у       | 1.20 m                                                                                                               |  |
| Performances                                              |         | 20                                                                                                                   |  |
| Drive speed - stowed                                      |         | 4.50 km/h                                                                                                            |  |
| Drive speed - raised                                      |         | 0.60 km/h                                                                                                            |  |
| Gradeability                                              |         | 25 %                                                                                                                 |  |
| Permissible leveling                                      |         | 2 °                                                                                                                  |  |
| Wheels                                                    |         |                                                                                                                      |  |
| Tires type                                                |         | Non marking                                                                                                          |  |
| Standard tires                                            |         | 406 x 127 mm                                                                                                         |  |
| Drive wheels (front / rear)                               |         | 0 / 2                                                                                                                |  |
| Steering wheels (front / rear)                            |         | 2/0                                                                                                                  |  |
| Braking wheels (front / rear)                             |         | 0 / 2                                                                                                                |  |
| Engine/Battery                                            |         | 07.2                                                                                                                 |  |
| Electric engine power rating                              |         | 2 x 1.50 kW                                                                                                          |  |
| Number of hydraulic pump / Capacity of hydraulic pump     |         | 2 x 4.20 cm³                                                                                                         |  |
| Battery voltage                                           |         | 24 V                                                                                                                 |  |
| Battery capacity                                          |         | 250 Ah                                                                                                               |  |
| Integrated charger / charger                              |         | 24 V / 30 A                                                                                                          |  |
| Miscellaneous                                             |         | 24 V / 30 A                                                                                                          |  |
| Number of cycles with STD Battery (HIRD)                  |         | 39                                                                                                                   |  |
| Ground Pressure                                           |         | 11.30 dan/cm2                                                                                                        |  |
| Hydraulic Pressure                                        |         | 140 bar                                                                                                              |  |
| Hydraulic tank capacity                                   |         | 22 l                                                                                                                 |  |
|                                                           |         | ZZ I                                                                                                                 |  |
| Standards compliance  This machine is in compliance with: |         | European directives: 2006/42/EC- Machinery<br>(revised EN280:2013) - 2004/108/EC (EMC) -<br>2006/95/EC (Low voltage) |  |