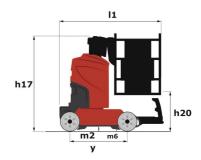

# 90 V'AIR

| 90                                                        |         | The created on April 30, 2024 at 10.20.05 AM 010                                                                     |  |
|-----------------------------------------------------------|---------|----------------------------------------------------------------------------------------------------------------------|--|
| Capacities                                                |         | Metric                                                                                                               |  |
| Working height                                            | h21     | 9 m                                                                                                                  |  |
| Floor height (access)                                     | h20     | 1.03 m                                                                                                               |  |
| Platform height                                           | h7      | 7 m                                                                                                                  |  |
| Max. outreach                                             |         | 2.04 m                                                                                                               |  |
| Platform capacity                                         | Q       | 230 kg                                                                                                               |  |
| Turret rotation                                           |         | 350 °                                                                                                                |  |
| Number of people (indoor / outdoor)                       |         | 2/2                                                                                                                  |  |
| Weight and dimensions                                     |         |                                                                                                                      |  |
| Platform weight*                                          |         | 2710 kg                                                                                                              |  |
| Platform dimensions (length x width)                      | lp / ep | 0.95 m x 0.68 m                                                                                                      |  |
| Overall length                                            | l1      | 2.31 m                                                                                                               |  |
| Overall width                                             | b1      | 1.10 m                                                                                                               |  |
| Overall height                                            | h17     | 2.31 m                                                                                                               |  |
| Counterweight offset (turret at 90°)                      | a7      | 0.04 m                                                                                                               |  |
| Counterweight Oversize / Reach                            |         | 0.05 m                                                                                                               |  |
| External turning radius                                   | Wa3     | 1.98 m                                                                                                               |  |
| Ground clearance at centre of wheelbase                   | m2      | 0.10 m                                                                                                               |  |
| Wheelbase                                                 | у       | 1.20 m                                                                                                               |  |
| Performances                                              |         | 20                                                                                                                   |  |
| Drive speed - stowed                                      |         | 4.50 km/h                                                                                                            |  |
| Drive speed - raised                                      |         | 0.60 km/h                                                                                                            |  |
| Gradeability                                              |         | 25 %                                                                                                                 |  |
| Permissible leveling                                      |         | 2 °                                                                                                                  |  |
| Wheels                                                    |         |                                                                                                                      |  |
| Tires type                                                |         | Non marking                                                                                                          |  |
| Standard tires                                            |         | 406 x 127 mm                                                                                                         |  |
| Drive wheels (front / rear)                               |         | 0 / 2                                                                                                                |  |
| Steering wheels (front / rear)                            |         | 2/0                                                                                                                  |  |
| Braking wheels (front / rear)                             |         | 0 / 2                                                                                                                |  |
| Engine/Battery                                            |         | 07.2                                                                                                                 |  |
| Electric engine power rating                              |         | 2 x 1.50 kW                                                                                                          |  |
| Number of hydraulic pump / Capacity of hydraulic pump     |         | 2 x 4.20 cm³                                                                                                         |  |
| Battery voltage                                           |         | 24 V                                                                                                                 |  |
| Battery capacity                                          |         | 250 Ah                                                                                                               |  |
| Integrated charger / charger                              |         | 24 V / 30 A                                                                                                          |  |
| Miscellaneous                                             |         | 24 V / 30 A                                                                                                          |  |
| Number of cycles with STD Battery (HIRD)                  |         | 39                                                                                                                   |  |
| Ground Pressure                                           |         | 11.30 dan/cm2                                                                                                        |  |
| Hydraulic Pressure                                        |         | 140 bar                                                                                                              |  |
| Hydraulic tank capacity                                   |         | 22 l                                                                                                                 |  |
|                                                           |         | ZZ I                                                                                                                 |  |
| Standards compliance  This machine is in compliance with: |         | European directives: 2006/42/EC- Machinery<br>(revised EN280:2013) - 2004/108/EC (EMC) -<br>2006/95/EC (Low voltage) |  |

### 90 V'Air - Dimensional drawing