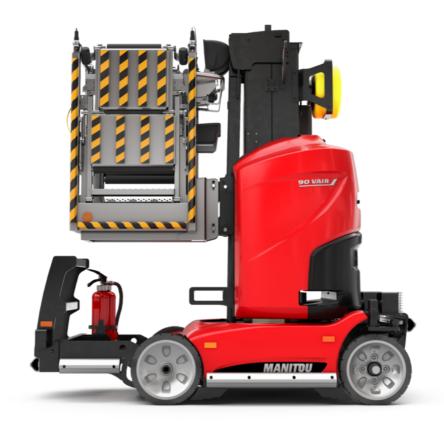

Technical sheet:

# 90 V'AIR

| 90                                                        |         | The created on April 30, 2024 at 10.20.05 AM 010                                                                     |  |
|-----------------------------------------------------------|---------|----------------------------------------------------------------------------------------------------------------------|--|
| Capacities                                                |         | Metric                                                                                                               |  |
| Working height                                            | h21     | 9 m                                                                                                                  |  |
| Floor height (access)                                     | h20     | 1.03 m                                                                                                               |  |
| Platform height                                           | h7      | 7 m                                                                                                                  |  |
| Max. outreach                                             |         | 2.04 m                                                                                                               |  |
| Platform capacity                                         | Q       | 230 kg                                                                                                               |  |
| Turret rotation                                           |         | 350 °                                                                                                                |  |
| Number of people (indoor / outdoor)                       |         | 2/2                                                                                                                  |  |
| Weight and dimensions                                     |         |                                                                                                                      |  |
| Platform weight*                                          |         | 2710 kg                                                                                                              |  |
| Platform dimensions (length x width)                      | lp / ep | 0.95 m x 0.68 m                                                                                                      |  |
| Overall length                                            | l1      | 2.31 m                                                                                                               |  |
| Overall width                                             | b1      | 1.10 m                                                                                                               |  |
| Overall height                                            | h17     | 2.31 m                                                                                                               |  |
| Counterweight offset (turret at 90°)                      | a7      | 0.04 m                                                                                                               |  |
| Counterweight Oversize / Reach                            |         | 0.05 m                                                                                                               |  |
| External turning radius                                   | Wa3     | 1.98 m                                                                                                               |  |
| Ground clearance at centre of wheelbase                   | m2      | 0.10 m                                                                                                               |  |
| Wheelbase                                                 | у       | 1.20 m                                                                                                               |  |
| Performances                                              |         | 20                                                                                                                   |  |
| Drive speed - stowed                                      |         | 4.50 km/h                                                                                                            |  |
| Drive speed - raised                                      |         | 0.60 km/h                                                                                                            |  |
| Gradeability                                              |         | 25 %                                                                                                                 |  |
| Permissible leveling                                      |         | 2 °                                                                                                                  |  |
| Wheels                                                    |         |                                                                                                                      |  |
| Tires type                                                |         | Non marking                                                                                                          |  |
| Standard tires                                            |         | 406 x 127 mm                                                                                                         |  |
| Drive wheels (front / rear)                               |         | 0 / 2                                                                                                                |  |
| Steering wheels (front / rear)                            |         | 2/0                                                                                                                  |  |
| Braking wheels (front / rear)                             |         | 0 / 2                                                                                                                |  |
| Engine/Battery                                            |         | 07.2                                                                                                                 |  |
| Electric engine power rating                              |         | 2 x 1.50 kW                                                                                                          |  |
| Number of hydraulic pump / Capacity of hydraulic pump     |         | 2 x 4.20 cm³                                                                                                         |  |
| Battery voltage                                           |         | 24 V                                                                                                                 |  |
| Battery capacity                                          |         | 250 Ah                                                                                                               |  |
| Integrated charger / charger                              |         | 24 V / 30 A                                                                                                          |  |
| Miscellaneous                                             |         | 24 V / 30 A                                                                                                          |  |
| Number of cycles with STD Battery (HIRD)                  |         | 39                                                                                                                   |  |
| Ground Pressure                                           |         | 11.30 dan/cm2                                                                                                        |  |
| Hydraulic Pressure                                        |         | 140 bar                                                                                                              |  |
| Hydraulic tank capacity                                   |         | 22 l                                                                                                                 |  |
|                                                           |         | ZZ I                                                                                                                 |  |
| Standards compliance  This machine is in compliance with: |         | European directives: 2006/42/EC- Machinery<br>(revised EN280:2013) - 2004/108/EC (EMC) -<br>2006/95/EC (Low voltage) |  |