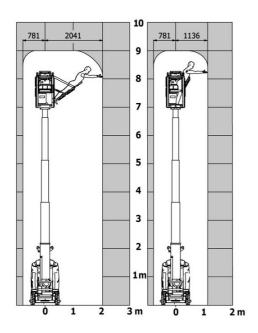

### 90 V'Air - Load chart

#### Load Chart for MEWP Metric

# 90 V'AIR

| 90                                                        |         | The created on April 30, 2024 at 10.20.05 AM 010                                                                     |  |
|-----------------------------------------------------------|---------|----------------------------------------------------------------------------------------------------------------------|--|
| Capacities                                                |         | Metric                                                                                                               |  |
| Working height                                            | h21     | 9 m                                                                                                                  |  |
| Floor height (access)                                     | h20     | 1.03 m                                                                                                               |  |
| Platform height                                           | h7      | 7 m                                                                                                                  |  |
| Max. outreach                                             |         | 2.04 m                                                                                                               |  |
| Platform capacity                                         | Q       | 230 kg                                                                                                               |  |
| Turret rotation                                           |         | 350 °                                                                                                                |  |
| Number of people (indoor / outdoor)                       |         | 2/2                                                                                                                  |  |
| Weight and dimensions                                     |         |                                                                                                                      |  |
| Platform weight*                                          |         | 2710 kg                                                                                                              |  |
| Platform dimensions (length x width)                      | lp / ep | 0.95 m x 0.68 m                                                                                                      |  |
| Overall length                                            | l1      | 2.31 m                                                                                                               |  |
| Overall width                                             | b1      | 1.10 m                                                                                                               |  |
| Overall height                                            | h17     | 2.31 m                                                                                                               |  |
| Counterweight offset (turret at 90°)                      | a7      | 0.04 m                                                                                                               |  |
| Counterweight Oversize / Reach                            |         | 0.05 m                                                                                                               |  |
| External turning radius                                   | Wa3     | 1.98 m                                                                                                               |  |
| Ground clearance at centre of wheelbase                   | m2      | 0.10 m                                                                                                               |  |
| Wheelbase                                                 | у       | 1.20 m                                                                                                               |  |
| Performances                                              |         | 20                                                                                                                   |  |
| Drive speed - stowed                                      |         | 4.50 km/h                                                                                                            |  |
| Drive speed - raised                                      |         | 0.60 km/h                                                                                                            |  |
| Gradeability                                              |         | 25 %                                                                                                                 |  |
| Permissible leveling                                      |         | 2 °                                                                                                                  |  |
| Wheels                                                    |         |                                                                                                                      |  |
| Tires type                                                |         | Non marking                                                                                                          |  |
| Standard tires                                            |         | 406 x 127 mm                                                                                                         |  |
| Drive wheels (front / rear)                               |         | 0 / 2                                                                                                                |  |
| Steering wheels (front / rear)                            |         | 2/0                                                                                                                  |  |
| Braking wheels (front / rear)                             |         | 0 / 2                                                                                                                |  |
| Engine/Battery                                            |         | 07.2                                                                                                                 |  |
| Electric engine power rating                              |         | 2 x 1.50 kW                                                                                                          |  |
| Number of hydraulic pump / Capacity of hydraulic pump     |         | 2 x 4.20 cm³                                                                                                         |  |
| Battery voltage                                           |         | 24 V                                                                                                                 |  |
| Battery capacity                                          |         | 250 Ah                                                                                                               |  |
| Integrated charger / charger                              |         | 24 V / 30 A                                                                                                          |  |
| Miscellaneous                                             |         | 24 V / 30 A                                                                                                          |  |
| Number of cycles with STD Battery (HIRD)                  |         | 39                                                                                                                   |  |
| Ground Pressure                                           |         | 11.30 dan/cm2                                                                                                        |  |
| Hydraulic Pressure                                        |         | 140 bar                                                                                                              |  |
| Hydraulic tank capacity                                   |         | 22 l                                                                                                                 |  |
|                                                           |         | ZZ I                                                                                                                 |  |
| Standards compliance  This machine is in compliance with: |         | European directives: 2006/42/EC- Machinery<br>(revised EN280:2013) - 2004/108/EC (EMC) -<br>2006/95/EC (Low voltage) |  |