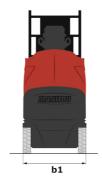

# 90 V'AIR

| 90                                                        |         | The created on April 30, 2024 at 10.20.05 AM 010                                                                     |  |
|-----------------------------------------------------------|---------|----------------------------------------------------------------------------------------------------------------------|--|
| Capacities                                                |         | Metric                                                                                                               |  |
| Working height                                            | h21     | 9 m                                                                                                                  |  |
| Floor height (access)                                     | h20     | 1.03 m                                                                                                               |  |
| Platform height                                           | h7      | 7 m                                                                                                                  |  |
| Max. outreach                                             |         | 2.04 m                                                                                                               |  |
| Platform capacity                                         | Q       | 230 kg                                                                                                               |  |
| Turret rotation                                           |         | 350 °                                                                                                                |  |
| Number of people (indoor / outdoor)                       |         | 2/2                                                                                                                  |  |
| Weight and dimensions                                     |         |                                                                                                                      |  |
| Platform weight*                                          |         | 2710 kg                                                                                                              |  |
| Platform dimensions (length x width)                      | lp / ep | 0.95 m x 0.68 m                                                                                                      |  |
| Overall length                                            | l1      | 2.31 m                                                                                                               |  |
| Overall width                                             | b1      | 1.10 m                                                                                                               |  |
| Overall height                                            | h17     | 2.31 m                                                                                                               |  |
| Counterweight offset (turret at 90°)                      | a7      | 0.04 m                                                                                                               |  |
| Counterweight Oversize / Reach                            |         | 0.05 m                                                                                                               |  |
| External turning radius                                   | Wa3     | 1.98 m                                                                                                               |  |
| Ground clearance at centre of wheelbase                   | m2      | 0.10 m                                                                                                               |  |
| Wheelbase                                                 | у       | 1.20 m                                                                                                               |  |
| Performances                                              |         | 20                                                                                                                   |  |
| Drive speed - stowed                                      |         | 4.50 km/h                                                                                                            |  |
| Drive speed - raised                                      |         | 0.60 km/h                                                                                                            |  |
| Gradeability                                              |         | 25 %                                                                                                                 |  |
| Permissible leveling                                      |         | 2 °                                                                                                                  |  |
| Wheels                                                    |         |                                                                                                                      |  |
| Tires type                                                |         | Non marking                                                                                                          |  |
| Standard tires                                            |         | 406 x 127 mm                                                                                                         |  |
| Drive wheels (front / rear)                               |         | 0 / 2                                                                                                                |  |
| Steering wheels (front / rear)                            |         | 2/0                                                                                                                  |  |
| Braking wheels (front / rear)                             |         | 0 / 2                                                                                                                |  |
| Engine/Battery                                            |         | 07.2                                                                                                                 |  |
| Electric engine power rating                              |         | 2 x 1.50 kW                                                                                                          |  |
| Number of hydraulic pump / Capacity of hydraulic pump     |         | 2 x 4.20 cm³                                                                                                         |  |
| Battery voltage                                           |         | 24 V                                                                                                                 |  |
| Battery capacity                                          |         | 250 Ah                                                                                                               |  |
| Integrated charger / charger                              |         | 24 V / 30 A                                                                                                          |  |
| Miscellaneous                                             |         | 24 V / 30 A                                                                                                          |  |
| Number of cycles with STD Battery (HIRD)                  |         | 39                                                                                                                   |  |
| Ground Pressure                                           |         | 11.30 dan/cm2                                                                                                        |  |
| Hydraulic Pressure                                        |         | 140 bar                                                                                                              |  |
| Hydraulic tank capacity                                   |         | 22 l                                                                                                                 |  |
|                                                           |         | ZZ I                                                                                                                 |  |
| Standards compliance  This machine is in compliance with: |         | European directives: 2006/42/EC- Machinery<br>(revised EN280:2013) - 2004/108/EC (EMC) -<br>2006/95/EC (Low voltage) |  |