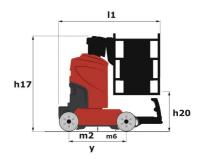

# 90 V'AIR

| 90 VAIR Created on May 5, 20:                         |         | eateu on May 5, 2024 at 2.40.55 AM OTC                                                                               |
|-------------------------------------------------------|---------|----------------------------------------------------------------------------------------------------------------------|
| Capacities                                            |         | Metric                                                                                                               |
| Working height                                        | h21     | 9 m                                                                                                                  |
| Floor height (access)                                 | h20     | 1.03 m                                                                                                               |
| Platform height                                       | h7      | 7 m                                                                                                                  |
| Max. outreach                                         |         | 2.04 m                                                                                                               |
| Platform capacity                                     | Q       | 230 kg                                                                                                               |
| Turret rotation                                       |         | 350 °                                                                                                                |
| Number of people (indoor / outdoor)                   |         | 2/2                                                                                                                  |
| Weight and dimensions                                 |         |                                                                                                                      |
| Platform weight*                                      |         | 2710 kg                                                                                                              |
| Platform dimensions (length x width)                  | lp / ep | 0.95 m x 0.68 m                                                                                                      |
| Overall length                                        | I1      | 2.31 m                                                                                                               |
| Overall width                                         | b1      | 1.10 m                                                                                                               |
| Overall height                                        | h17     | 2.31 m                                                                                                               |
| Counterweight offset (turret at 90°)                  | a7      | 0.04 m                                                                                                               |
| Counterweight Oversize / Reach                        |         | 0.05 m                                                                                                               |
| External turning radius                               | Wa3     | 1.98 m                                                                                                               |
| Ground clearance at centre of wheelbase               | m2      | 0.10 m                                                                                                               |
| Wheelbase                                             | У       | 1.20 m                                                                                                               |
| Performances                                          |         |                                                                                                                      |
| Drive speed - stowed                                  |         | 4.50 km/h                                                                                                            |
| Drive speed - raised                                  |         | 0.60 km/h                                                                                                            |
| Gradeability                                          |         | 25 %                                                                                                                 |
| Permissible leveling                                  |         | 2 °                                                                                                                  |
| Wheels                                                |         | _                                                                                                                    |
| Tires type                                            |         | Non marking                                                                                                          |
| Standard tires                                        |         | 406 x 127 mm                                                                                                         |
| Drive wheels (front / rear)                           |         | 0 / 2                                                                                                                |
| Steering wheels (front / rear)                        |         | 2 / 0                                                                                                                |
| Braking wheels (front / rear)                         |         | 0 / 2                                                                                                                |
| Engine/Battery                                        |         |                                                                                                                      |
| Electric engine power rating                          |         | 2 x 1.50 kW                                                                                                          |
| Number of hydraulic pump / Capacity of hydraulic pump |         | 2 x 4.20 cm <sup>3</sup>                                                                                             |
| Battery voltage                                       |         | 24 V                                                                                                                 |
| Battery capacity                                      |         | 250 Ah                                                                                                               |
| Integrated charger / charger                          |         | 24 V / 30 A                                                                                                          |
| Miscellaneous                                         |         | 211,70011                                                                                                            |
| Number of cycles with STD Battery (HIRD)              |         | 39                                                                                                                   |
| Ground Pressure                                       |         | 11.30 dan/cm2                                                                                                        |
| Hydraulic Pressure                                    |         | 140 bar                                                                                                              |
| Hydraulic tank capacity                               |         | 22                                                                                                                   |
| Standards compliance                                  |         |                                                                                                                      |
| This machine is in compliance with:                   |         | European directives: 2006/42/EC- Machinery<br>(revised EN280:2013) - 2004/108/EC (EMC) -<br>2006/95/EC (Low voltage) |

## 90 V'Air - Dimensional drawing