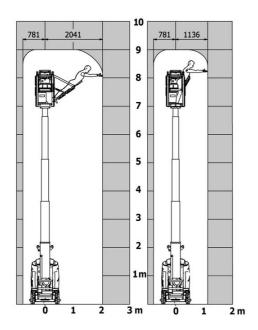

lic Pressure                                    |         | 140 bar                                                                                                              |
| Hydraulic tank capacity                               |         | 22                                                                                                                   |
| Standards compliance                                  |         |                                                                                                                      |
| This machine is in compliance with:                   |         | European directives: 2006/42/EC- Machinery<br>(revised EN280:2013) - 2004/108/EC (EMC) -<br>2006/95/EC (Low voltage) |

## 90 V'Air - Load chart

#### Load Chart for MEWP Metric



## 90 V'Air - Dimensional drawing







## **Equipment**

| Standard                                                                    |
|-----------------------------------------------------------------------------|
| 2 LED front headlights with protective grille                               |
| 2 rear position headlights with LED                                         |
| 2 vertical detection radars                                                 |
| 3 anti-static braids                                                        |
| Audible alarm and illuminated indicator lamp (leveling, overload, lowering) |
| Backlit control panel                                                       |
| Battery charge indicator lamp                                               |
| CAN bus technolog