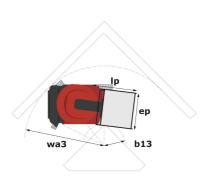

## 90 V'Air - Dimensional drawing

# 90 V'AIR

| 90 VAIR Created on May 5, 20:                         |         | eateu on May 5, 2024 at 2.40.55 AM OTC                                                                               |
|-------------------------------------------------------|---------|----------------------------------------------------------------------------------------------------------------------|
| Capacities                                            |         | Metric                                                                                                               |
| Working height                                        | h21     | 9 m                                                                                                                  |
| Floor height (access)                                 | h20     | 1.03 m                                                                                                               |
| Platform height                                       | h7      | 7 m                                                                                                                  |
| Max. outreach                                         |         | 2.04 m                                                                                                               |
| Platform capacity                                     | Q       | 230 kg                                                                                                               |
| Turret rotation                                       |         | 350 °                                                                                                                |
| Number of people (indoor / outdoor)                   |         | 2/2                                                                                                                  |
| Weight and dimensions                                 |         |                                                                                                                      |
| Platform weight*                                      |         | 2710 kg                                                                                                              |
| Platform dimensions (length x width)                  | lp / ep | 0.95 m x 0.68 m                                                                                                      |
| Overall length                                        | I1      | 2.31 m                                                                                                               |
| Overall width                                         | b1      | 1.10 m                                                                                                               |
| Overall height                                        | h17     | 2.31 m                                                                                                               |
| Counterweight offset (turret at 90°)                  | a7      | 0.04 m                                                                                                               |
| Counterweight Oversize / Reach                        |         | 0.05 m                                                                                                               |
| External turning radius                               | Wa3     | 1.98 m                                                                                                               |
| Ground clearance at centre of wheelbase               | m2      | 0.10 m                                                                                                               |
| Wheelbase                                             | У       | 1.20 m                                                                                                               |
| Performances                                          |         |                                                                                                                      |
| Drive speed - stowed                                  |         | 4.50 km/h                                                                                                            |
| Drive speed - raised                                  |         | 0.60 km/h                                                                                                            |
| Gradeability                                          |         | 25 %                                                                                                                 |
| Permissible leveling                                  |         | 2 °                                                                                                                  |
| Wheels                                                |         | _                                                                                                                    |
| Tires type                                            |         | Non marking                                                                                                          |
| Standard tires                                        |         | 406 x 127 mm                                                                                                         |
| Drive wheels (front / rear)                           |         | 0 / 2                                                                                                                |
| Steering wheels (front / rear)                        |         | 2 / 0                                                                                                                |
| Braking wheels (front / rear)                         |         | 0 / 2                                                                                                                |
| Engine/Battery                                        |         |                                                                                                                      |
| Electric engine power rating                          |         | 2 x 1.50 kW                                                                                                          |
| Number of hydraulic pump / Capacity of hydraulic pump |         | 2 x 4.20 cm <sup>3</sup>                                                                                             |
| Battery voltage                                       |         | 24 V                                                                                                                 |
| Battery capacity                                      |         | 250 Ah                                                                                                               |
| Integrated charger / charger                          |         | 24 V / 30 A                                                                                                          |
| Miscellaneous                                         |         | 211,70011                                                                                                            |
| Number of cycles with STD Battery (HIRD)              |         | 39                                                                                                                   |
| Ground Pressure                                       |         | 11.30 dan/cm2                                                                                                        |
| Hydraulic Pressure                                    |         | 140 bar                                                                                                              |
| Hydraulic tank capacity                               |         | 22                                                                                                                   |
| Standards compliance                                  |         |                                                                                                                      |
| This machine is in compliance with:                   |         | European directives: 2006/42/EC- Machinery<br>(revised EN280:2013) - 2004/108/EC (EMC) -<br>2006/95/EC (Low voltage) |