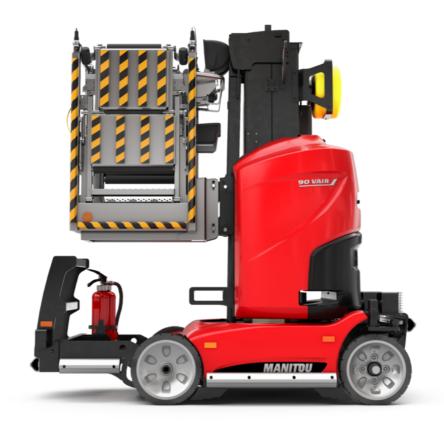

Technical sheet:

# 90 V'AIR

| 90 VAIR Created on May 5, 20:                         |         | eateu on May 5, 2024 at 2.40.55 AM OTC                                                                               |
|-------------------------------------------------------|---------|----------------------------------------------------------------------------------------------------------------------|
| Capacities                                            |         | Metric                                                                                                               |
| Working height                                        | h21     | 9 m                                                                                                                  |
| Floor height (access)                                 | h20     | 1.03 m                                                                                                               |
| Platform height                                       | h7      | 7 m                                                                                                                  |
| Max. outreach                                         |         | 2.04 m                                                                                                               |
| Platform capacity                                     | Q       | 230 kg                                                                                                               |
| Turret rotation                                       |         | 350 °                                                                                                                |
| Number of people (indoor / outdoor)                   |         | 2/2                                                                                                                  |
| Weight and dimensions                                 |         |                                                                                                                      |
| Platform weight*                                      |         | 2710 kg                                                                                                              |
| Platform dimensions (length x width)                  | lp / ep | 0.95 m x 0.68 m                                                                                                      |
| Overall length                                        | I1      | 2.31 m                                                                                                               |
| Overall width                                         | b1      | 1.10 m                                                                                                               |
| Overall height                                        | h17     | 2.31 m                                                                                                               |
| Counterweight offset (turret at 90°)                  | a7      | 0.04 m                                                                                                               |
| Counterweight Oversize / Reach                        |         | 0.05 m                                                                                                               |
| External turning radius                               | Wa3     | 1.98 m                                                                                                               |
| Ground clearance at centre of wheelbase               | m2      | 0.10 m                                                                                                               |
| Wheelbase                                             | У       | 1.20 m                                                                                                               |
| Performances                                          |         |                                                                                                                      |
| Drive speed - stowed                                  |         | 4.50 km/h                                                                                                            |
| Drive speed - raised                                  |         | 0.60 km/h                                                                                                            |
| Gradeability                                          |         | 25 %                                                                                                                 |
| Permissible leveling                                  |         | 2 °                                                                                                                  |
| Wheels                                                |         | _                                                                                                                    |
| Tires type                                            |         | Non marking                                                                                                          |
| Standard tires                                        |         | 406 x 127 mm                                                                                                         |
| Drive wheels (front / rear)                           |         | 0 / 2                                                                                                                |
| Steering wheels (front / rear)                        |         | 2 / 0                                                                                                                |
| Braking wheels (front / rear)                         |         | 0 / 2                                                                                                                |
| Engine/Battery                                        |         |                                                                                                                      |
| Electric engine power rating                          |         | 2 x 1.50 kW                                                                                                          |
| Number of hydraulic pump / Capacity of hydraulic pump |         | 2 x 4.20 cm <sup>3</sup>                                                                                             |
| Battery voltage                                       |         | 24 V                                                                                                                 |
| Battery capacity                                      |         | 250 Ah                                                                                                               |
| Integrated charger / charger                          |         | 24 V / 30 A                                                                                                          |
| Miscellaneous                                         |         | 211,70011                                                                                                            |
| Number of cycles with STD Battery (HIRD)              |         | 39                                                                                                                   |
| Ground Pressure                                       |         | 11.30 dan/cm2                                                                                                        |
| Hydraulic Pressure                                    |         | 140 bar                                                                                                              |
| Hydraulic tank capacity                               |         | 22                                                                                                                   |
| Standards compliance                                  |         |                                                                                                                      |
| This machine is in compliance with:                   |         | European directives: 2006/42/EC- Machinery<br>(revised EN280:2013) - 2004/108/EC (EMC) -<br>2006/95/EC (Low voltage) |