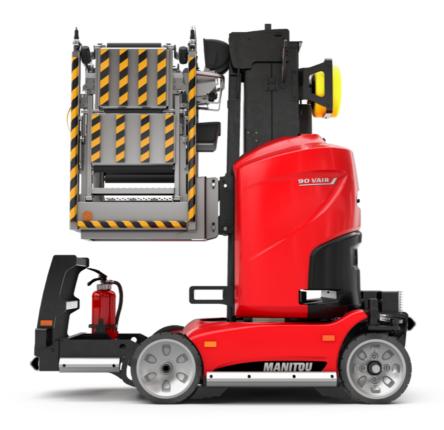

# 90 V'AIR

| 90 VAIR Gleated off Way 5, 2024                       |         | reated on may 0, 2021 at 0.03.037 an 010                                                                             |
|-------------------------------------------------------|---------|----------------------------------------------------------------------------------------------------------------------|
| Capacities                                            |         | Metric                                                                                                               |
| Working height                                        | h21     | 9 m                                                                                                                  |
| Floor height (access)                                 | h20     | 1.03 m                                                                                                               |
| Platform height                                       | h7      | 7 m                                                                                                                  |
| Max. outreach                                         |         | 2.04 m                                                                                                               |
| Platform capacity                                     | Q       | 230 kg                                                                                                               |
| Turret rotation                                       |         | 350 °                                                                                                                |
| Number of people (indoor / outdoor)                   |         | 2/2                                                                                                                  |
| Weight and dimensions                                 |         |                                                                                                                      |
| Platform weight*                                      |         | 2710 kg                                                                                                              |
| Platform dimensions (length x width)                  | lp / ep | 0.95 m x 0.68 m                                                                                                      |
| Overall length                                        | l1      | 2.31 m                                                                                                               |
| Overall width                                         | b1      | 1.10 m                                                                                                               |
| Overall height                                        | h17     | 2.31 m                                                                                                               |
| Counterweight offset (turret at 90°)                  | a7      | 0.04 m                                                                                                               |
| Counterweight Oversize / Reach                        |         | 0.05 m                                                                                                               |
| External turning radius                               | Wa3     | 1.98 m                                                                                                               |
| Ground clearance at centre of wheelbase               | m2      | 0.10 m                                                                                                               |
| Wheelbase                                             | У       | 1.20 m                                                                                                               |
| Performances                                          |         |                                                                                                                      |
| Drive speed - stowed                                  |         | 4.50 km/h                                                                                                            |
| Drive speed - raised                                  |         | 0.60 km/h                                                                                                            |
| Gradeability                                          |         | 25 %                                                                                                                 |
| Permissible leveling                                  |         | 2 °                                                                                                                  |
| Wheels                                                |         |                                                                                                                      |
| Tires type                                            |         | Non marking                                                                                                          |
| Standard tires                                        |         | 406 x 127 mm                                                                                                         |
| Drive wheels (front / rear)                           |         | 0 / 2                                                                                                                |
| Steering wheels (front / rear)                        |         | 2/0                                                                                                                  |
| Braking wheels (front / rear)                         |         | 0 / 2                                                                                                                |
| Engine/Battery                                        |         |                                                                                                                      |
| Electric engine power rating                          |         | 2 x 1.50 kW                                                                                                          |
| Number of hydraulic pump / Capacity of hydraulic pump |         | 2 x 4.20 cm <sup>3</sup>                                                                                             |
| Battery voltage                                       |         | 24 V                                                                                                                 |
| Battery capacity                                      |         | 250 Ah                                                                                                               |
| Integrated charger / charger                          |         | 24 V / 30 A                                                                                                          |
| Miscellaneous                                         |         |                                                                                                                      |
| Number of cycles with STD Battery (HIRD)              |         | 39                                                                                                                   |
| Ground Pressure                                       |         | 11.30 dan/cm2                                                                                                        |
| Hydraulic Pressure                                    |         | 140 bar                                                                                                              |
| Hydraulic tank capacity                               |         | 22                                                                                                                   |
| Standards compliance                                  |         |                                                                                                                      |
| This machine is in compliance with:                   |         | European directives: 2006/42/EC- Machinery<br>(revised EN280:2013) - 2004/108/EC (EMC) -<br>2006/95/EC (Low voltage) |