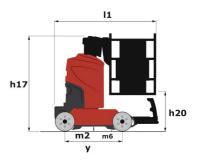

# 90 V'AIR

| 90 VAIR Gleated off Way 5, 2024                       |         | reated on may 0, 2021 at 0.03.037 an 010                                                                             |
|-------------------------------------------------------|---------|----------------------------------------------------------------------------------------------------------------------|
| Capacities                                            |         | Metric                                                                                                               |
| Working height                                        | h21     | 9 m                                                                                                                  |
| Floor height (access)                                 | h20     | 1.03 m                                                                                                               |
| Platform height                                       | h7      | 7 m                                                                                                                  |
| Max. outreach                                         |         | 2.04 m                                                                                                               |
| Platform capacity                                     | Q       | 230 kg                                                                                                               |
| Turret rotation                                       |         | 350 °                                                                                                                |
| Number of people (indoor / outdoor)                   |         | 2/2                                                                                                                  |
| Weight and dimensions                                 |         |                                                                                                                      |
| Platform weight*                                      |         | 2710 kg                                                                                                              |
| Platform dimensions (length x width)                  | lp / ep | 0.95 m x 0.68 m                                                                                                      |
| Overall length                                        | l1      | 2.31 m                                                                                                               |
| Overall width                                         | b1      | 1.10 m                                                                                                               |
| Overall height                                        | h17     | 2.31 m                                                                                                               |
| Counterweight offset (turret at 90°)                  | a7      | 0.04 m                                                                                                               |
| Counterweight Oversize / Reach                        |         | 0.05 m                                                                                                               |
| External turning radius                               | Wa3     | 1.98 m                                                                                                               |
| Ground clearance at centre of wheelbase               | m2      | 0.10 m                                                                                                               |
| Wheelbase                                             | У       | 1.20 m                                                                                                               |
| Performances                                          |         |                                                                                                                      |
| Drive speed - stowed                                  |         | 4.50 km/h                                                                                                            |
| Drive speed - raised                                  |         | 0.60 km/h                                                                                                            |
| Gradeability                                          |         | 25 %                                                                                                                 |
| Permissible leveling                                  |         | 2 °                                                                                                                  |
| Wheels                                                |         |                                                                                                                      |
| Tires type                                            |         | Non marking                                                                                                          |
| Standard tires                                        |         | 406 x 127 mm                                                                                                         |
| Drive wheels (front / rear)                           |         | 0 / 2                                                                                                                |
| Steering wheels (front / rear)                        |         | 2/0                                                                                                                  |
| Braking wheels (front / rear)                         |         | 0 / 2                                                                                                                |
| Engine/Battery                                        |         |                                                                                                                      |
| Electric engine power rating                          |         | 2 x 1.50 kW                                                                                                          |
| Number of hydraulic pump / Capacity of hydraulic pump |         | 2 x 4.20 cm <sup>3</sup>                                                                                             |
| Battery voltage                                       |         | 24 V                                                                                                                 |
| Battery capacity                                      |         | 250 Ah                                                                                                               |
| Integrated charger / charger                          |         | 24 V / 30 A                                                                                                          |
| Miscellaneous                                         |         |                                                                                                                      |
| Number of cycles with STD Battery (HIRD)              |         | 39                                                                                                                   |
| Ground Pressure                                       |         | 11.30 dan/cm2                                                                                                        |
| Hydraulic Pressure                                    |         | 140 bar                                                                                                              |
| Hydraulic tank capacity                               |         | 22                                                                                                                   |
| Standards compliance                                  |         |                                                                                                                      |
| This machine is in compliance with:                   |         | European directives: 2006/42/EC- Machinery<br>(revised EN280:2013) - 2004/108/EC (EMC) -<br>2006/95/EC (Low voltage) |

## 90 V'Air - Dimensional drawing