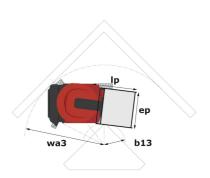

## 90 V'Air - Dimensional drawing

# 90 V'AIR

| 90 VAIR Gleated off Way 5, 2024                       |         | reated on may 0, 2021 at 0.03.037 an 010                                                                             |
|-------------------------------------------------------|---------|----------------------------------------------------------------------------------------------------------------------|
| Capacities                                            |         | Metric                                                                                                               |
| Working height                                        | h21     | 9 m                                                                                                                  |
| Floor height (access)                                 | h20     | 1.03 m                                                                                                               |
| Platform height                                       | h7      | 7 m                                                                                                                  |
| Max. outreach                                         |         | 2.04 m                                                                                                               |
| Platform capacity                                     | Q       | 230 kg                                                                                                               |
| Turret rotation                                       |         | 350 °                                                                                                                |
| Number of people (indoor / outdoor)                   |         | 2/2                                                                                                                  |
| Weight and dimensions                                 |         |                                                                                                                      |
| Platform weight*                                      |         | 2710 kg                                                                                                              |
| Platform dimensions (length x width)                  | lp / ep | 0.95 m x 0.68 m                                                                                                      |
| Overall length                                        | l1      | 2.31 m                                                                                                               |
| Overall width                                         | b1      | 1.10 m                                                                                                               |
| Overall height                                        | h17     | 2.31 m                                                                                                               |
| Counterweight offset (turret at 90°)                  | a7      | 0.04 m                                                                                                               |
| Counterweight Oversize / Reach                        |         | 0.05 m                                                                                                               |
| External turning radius                               | Wa3     | 1.98 m                                                                                                               |
| Ground clearance at centre of wheelbase               | m2      | 0.10 m                                                                                                               |
| Wheelbase                                             | У       | 1.20 m                                                                                                               |
| Performances                                          |         |                                                                                                                      |
| Drive speed - stowed                                  |         | 4.50 km/h                                                                                                            |
| Drive speed - raised                                  |         | 0.60 km/h                                                                                                            |
| Gradeability                                          |         | 25 %                                                                                                                 |
| Permissible leveling                                  |         | 2 °                                                                                                                  |
| Wheels                                                |         |                                                                                                                      |
| Tires type                                            |         | Non marking                                                                                                          |
| Standard tires                                        |         | 406 x 127 mm                                                                                                         |
| Drive wheels (front / rear)                           |         | 0 / 2                                                                                                                |
| Steering wheels (front / rear)                        |         | 2/0                                                                                                                  |
| Braking wheels (front / rear)                         |         | 0 / 2                                                                                                                |
| Engine/Battery                                        |         |                                                                                                                      |
| Electric engine power rating                          |         | 2 x 1.50 kW                                                                                                          |
| Number of hydraulic pump / Capacity of hydraulic pump |         | 2 x 4.20 cm <sup>3</sup>                                                                                             |
| Battery voltage                                       |         | 24 V                                                                                                                 |
| Battery capacity                                      |         | 250 Ah                                                                                                               |
| Integrated charger / charger                          |         | 24 V / 30 A                                                                                                          |
| Miscellaneous                                         |         |                                                                                                                      |
| Number of cycles with STD Battery (HIRD)              |         | 39                                                                                                                   |
| Ground Pressure                                       |         | 11.30 dan/cm2                                                                                                        |
| Hydraulic Pressure                                    |         | 140 bar                                                                                                              |
| Hydraulic tank capacity                               |         | 22                                                                                                                   |
| Standards compliance                                  |         |                                                                                                                      |
| This machine is in compliance with:                   |         | European directives: 2006/42/EC- Machinery<br>(revised EN280:2013) - 2004/108/EC (EMC) -<br>2006/95/EC (Low voltage) |