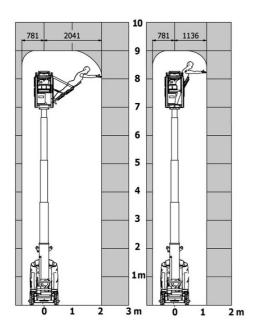

lic Pressure                                    |         | 140 bar                                                                                                              |
| Hydraulic tank capacity                               |         | 22                                                                                                                   |
| Standards compliance                                  |         |                                                                                                                      |
| This machine is in compliance with:                   |         | European directives: 2006/42/EC- Machinery<br>(revised EN280:2013) - 2004/108/EC (EMC) -<br>2006/95/EC (Low voltage) |

## 90 V'Air - Load chart

#### Load Chart for MEWP Metric



## 90 V'Air - Dimensional drawing







## **Equipment**

| Standard                                                                    |
|-----------------------------------------------------------------------------|
| 2 LED front headlights with protective grille                               |
| 2 rear position headlights with LED                                         |
| 2 vertical detection radars                                                 |
| 3 anti-static braids                                                        |
| Audible alarm and illuminated indicator lamp (leveling, overload, lowering) |
| Backlit control panel                                                       |
| Battery charge indicator lamp                                               |
| CAN bus technolog