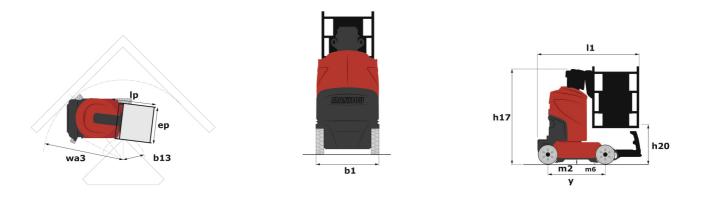

## 90 V'Air - Dimensional drawing

Technical sheet :

|                                                       | 90 V'AIR Cre | eated on May 2, 2024 at 7:57:46 AM UT                                                                                |
|-------------------------------------------------------|--------------|----------------------------------------------------------------------------------------------------------------------|
| Capacities                                            |              | Metric                                                                                                               |
| Working height                                        | h21          | 9 m                                                                                                                  |
| Floor height (access)                                 | h20          | 1.03 m                                                                                                               |
| Platform height                                       | h7           | 7 m                                                                                                                  |
| Max. outreach                                         |              | 2.04 m                                                                                                               |
| Platform capacity                                     | 0            | 230 kg                                                                                                               |
| Turret rotation                                       |              | 350 °                                                                                                                |
| Number of people (indoor / outdoor)                   |              | 2 / 2                                                                                                                |
| Weight and dimensions                                 |              |                                                                                                                      |
| Platform weight*                                      |              | 2710 kg                                                                                                              |
| Platform dimensions (length x width)                  | lp / ep      | 0.95 m x 0.68 m                                                                                                      |
| Overall length                                        | 11           | 2.31 m                                                                                                               |
| Overall width                                         | b1           | 1.10 m                                                                                                               |
| Overall height                                        | h17          | 2.31 m                                                                                                               |
| Counterweight offset (turret at 90°)                  | a7           | 0.04 m                                                                                                               |
| Counterweight Oversize / Reach                        |              | 0.05 m                                                                                                               |
| External turning radius                               | Wa3          | 1.98 m                                                                                                               |
| Ground clearance at centre of wheelbase               | m2           | 0.10 m                                                                                                               |
| Wheelbase                                             | у            | 1.20 m                                                                                                               |
| Performances                                          |              |                                                                                                                      |
| Drive speed - stowed                                  |              | 4.50 km/h                                                                                                            |
| Drive speed - raised                                  |              | 0.60 km/h                                                                                                            |
| Gradeability                                          |              | 25 %                                                                                                                 |
| Permissible leveling                                  |              | 2 °                                                                                                                  |
| Wheels                                                |              |                                                                                                                      |
| Tires type                                            |              | Non marking                                                                                                          |
| Standard tires                                        |              | 406 x 127 mm                                                                                                         |
| Drive wheels (front / rear)                           |              | 0 / 2                                                                                                                |
| Steering wheels (front / rear)                        |              | 2 / 0                                                                                                                |
| Braking wheels (front / rear)                         |              | 0 / 2                                                                                                                |
| Engine/Battery                                        |              |                                                                                                                      |
| Electric engine power rating                          |              | 2 x 1.50 kW                                                                                                          |
| Number of hydraulic pump / Capacity of hydraulic pump |              | 2 x 4.20 cm <sup>3</sup>                                                                                             |
| Battery voltage                                       |              | 24 V                                                                                                                 |
| Battery capacity                                      |              | 250 Ah                                                                                                               |
| Integrated charger / charger                          |              | 24 V / 30 A                                                                                                          |
| Miscellaneous                                         |              |                                                                                                                      |
| Number of cycles with STD Battery (HIRD)              |              | 39                                                                                                                   |
| Ground Pressure                                       |              | 11.30 dan/cm2                                                                                                        |
| Hydraulic Pressure                                    |              | 140 bar                                                                                                              |
| Hydraulic tank capacity                               |              | 22                                                                                                                   |
| Standards compliance                                  |              |                                                                                                                      |
| This machine is in compliance with:                   |              | European directives: 2006/42/EC- Machinery<br>(revised EN280:2013) - 2004/108/EC (EMC) -<br>2006/95/EC (Low voltage) |