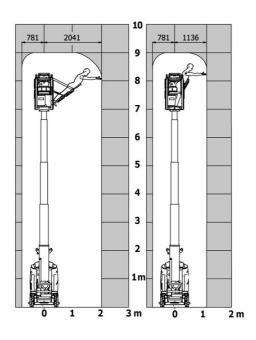

|              | 140 bar                                                                                                              |
| Hydraulic tank capacity                               |              | 22                                                                                                                   |
| Standards compliance                                  |              |                                                                                                                      |
| This machine is in compliance with:                   |              | European directives: 2006/42/EC- Machinery<br>(revised EN280:2013) - 2004/108/EC (EMC) -<br>2006/95/EC (Low voltage) |

## 90 V'Air - Load chart

### Load Chart for MEWP Metric



## 90 V'Air - Dimensional drawing



# Equipment

| Standard                                                                    |
|-----------------------------------------------------------------------------|
| 2 LED front headlights with protective grille                               |
| 2 rear position headlights with LED                                         |
| 2 vertical detection radars                                                 |
| 3 anti-static braids                                                        |
| Audible alarm and illuminated indicator lamp (leveling, overload, lowering) |
| Backlit control panel                                                       |
| Battery charge indicator lamp                                               |
| CAN bus technology