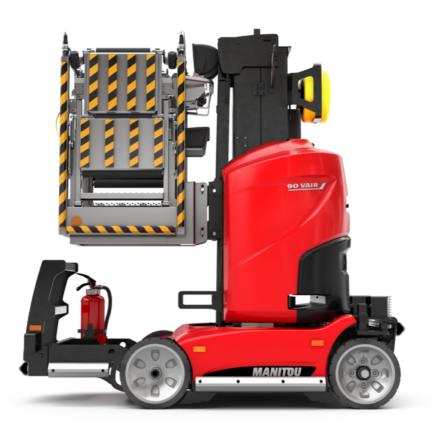

Technical sheet :

|                                                       | 90 V'AIR Cre | eated on May 2, 2024 at 7:57:46 AM UT                                                                                |
|-------------------------------------------------------|--------------|----------------------------------------------------------------------------------------------------------------------|
| Capacities                                            |              | Metric                                                                                                               |
| Working height                                        | h21          | 9 m                                                                                                                  |
| Floor height (access)                                 | h20          | 1.03 m                                                                                                               |
| Platform height                                       | h7           | 7 m                                                                                                                  |
| Max. outreach                                         |              | 2.04 m                                                                                                               |
| Platform capacity                                     | 0            | 230 kg                                                                                                               |
| Turret rotation                                       |              | 350 °                                                                                                                |
| Number of people (indoor / outdoor)                   |              | 2 / 2                                                                                                                |
| Weight and dimensions                                 |              |                                                                                                                      |
| Platform weight*                                      |              | 2710 kg                                                                                                              |
| Platform dimensions (length x width)                  | lp / ep      | 0.95 m x 0.68 m                                                                                                      |
| Overall length                                        | 11           | 2.31 m                                                                                                               |
| Overall width                                         | b1           | 1.10 m                                                                                                               |
| Overall height                                        | h17          | 2.31 m                                                                                                               |
| Counterweight offset (turret at 90°)                  | a7           | 0.04 m                                                                                                               |
| Counterweight Oversize / Reach                        |              | 0.05 m                                                                                                               |
| External turning radius                               | Wa3          | 1.98 m                                                                                                               |
| Ground clearance at centre of wheelbase               | m2           | 0.10 m                                                                                                               |
| Wheelbase                                             | у            | 1.20 m                                                                                                               |
| Performances                                          |              |                                                                                                                      |
| Drive speed - stowed                                  |              | 4.50 km/h                                                                                                            |
| Drive speed - raised                                  |              | 0.60 km/h                                                                                                            |
| Gradeability                                          |              | 25 %                                                                                                                 |
| Permissible leveling                                  |              | 2 °                                                                                                                  |
| Wheels                                                |              |                                                                                                                      |
| Tires type                                            |              | Non marking                                                                                                          |
| Standard tires                                        |              | 406 x 127 mm                                                                                                         |
| Drive wheels (front / rear)                           |              | 0 / 2                                                                                                                |
| Steering wheels (front / rear)                        |              | 2 / 0                                                                                                                |
| Braking wheels (front / rear)                         |              | 0 / 2                                                                                                                |
| Engine/Battery                                        |              |                                                                                                                      |
| Electric engine power rating                          |              | 2 x 1.50 kW                                                                                                          |
| Number of hydraulic pump / Capacity of hydraulic pump |              | 2 x 4.20 cm <sup>3</sup>                                                                                             |
| Battery voltage                                       |              | 24 V                                                                                                                 |
| Battery capacity                                      |              | 250 Ah                                                                                                               |
| Integrated charger / charger                          |              | 24 V / 30 A                                                                                                          |
| Miscellaneous                                         |              |                                                                                                                      |
| Number of cycles with STD Battery (HIRD)              |              | 39                                                                                                                   |
| Ground Pressure                                       |              | 11.30 dan/cm2                                                                                                        |
| Hydraulic Pressure                                    |              | 140 bar                                                                                                              |
| Hydraulic tank capacity                               |              | 22                                                                                                                   |
| Standards compliance                                  |              |                                                                                                                      |
| This machine is in compliance with:                   |              | European directives: 2006/42/EC- Machinery<br>(revised EN280:2013) - 2004/108/EC (EMC) -<br>2006/95/EC (Low voltage) |