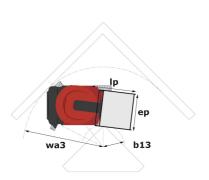

| 140 bar                                                                                                              |  |
| Hydraulic tank capacity                               |         | 22                                                                                                                   |  |
| Standards compliance                                  |         |                                                                                                                      |  |
| This machine is in compliance with:                   |         | European directives: 2006/42/EC- Machinery<br>(revised EN280:2013) - 2004/108/EC (EMC) -<br>2006/95/EC (Low voltage) |  |

### 90 V'Air - Load chart

#### Load Chart for MEWP Metric



### 90 V'Air - Dimensional drawing







## **Equipment**

| Standard                                                                    |
|-----------------------------------------------------------------------------|
| 2 LED front headlights with protective grille                               |
| 2 rear position headlights with LED                                         |
| 2 vertical detection radars                                                 |
| 3 anti-static braids                                                        |
| Audible alarm and illuminated indicator lamp (leveling, overload, lowering) |
| Backlit control panel                                                       |
| Battery charge indicator lamp                                               |
| CAN bus technology