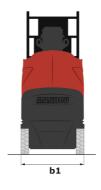

| 140 bar                                                                                                              |  |
| Hydraulic tank capacity                               |         | 22                                                                                                                   |  |
| Standards compliance                                  |         |                                                                                                                      |  |
| This machine is in compliance with:                   |         | European directives: 2006/42/EC- Machinery<br>(revised EN280:2013) - 2004/108/EC (EMC) -<br>2006/95/EC (Low voltage) |  |

### 90 V'Air - Load chart

#### Load Chart for MEWP Metric



### 90 V'Air - Dimensional drawing







## **Equipment**

| Standard                                                                    |
|-----------------------------------------------------------------------------|
| 2 LED front headlights with protective grille                               |
| 2 rear position headlights with LED                                         |
| 2 vertical detection radars                                                 |
| 3 anti-static braids                                                        |
| Audible alarm and illuminated indicator lamp (leveling, overload, lowering) |
| Backlit control panel                                                       |
| Battery charge indicator lamp                                               |
| CAN bus technology