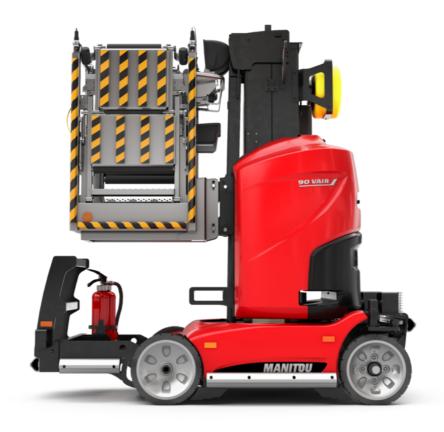

# 90 V'AIR

|                                                       |         | 90 VAIR Cleated OII 30 April 2024 at 7.13.02 AW OTC                                                                  |  |
|-------------------------------------------------------|---------|----------------------------------------------------------------------------------------------------------------------|--|
| Capacities                                            |         | Metric                                                                                                               |  |
| Working height                                        | h21     | 9 m                                                                                                                  |  |
| Floor height (access)                                 | h20     | 1.03 m                                                                                                               |  |
| Platform height                                       | h7      | 7 m                                                                                                                  |  |
| Max. outreach                                         |         | 2.04 m                                                                                                               |  |
| Platform capacity                                     | Q       | 230 kg                                                                                                               |  |
| Turret rotation                                       |         | 350 °                                                                                                                |  |
| Number of people (indoor / outdoor)                   |         | 2/2                                                                                                                  |  |
| Weight and dimensions                                 |         |                                                                                                                      |  |
| Platform weight*                                      |         | 2710 kg                                                                                                              |  |
| Platform dimensions (length x width)                  | lp / ep | 0.95 m x 0.68 m                                                                                                      |  |
| Overall length                                        | l1      | 2.31 m                                                                                                               |  |
| Overall width                                         | b1      | 1.10 m                                                                                                               |  |
| Overall height                                        | h17     | 2.31 m                                                                                                               |  |
| Counterweight offset (turret at 90°)                  | a7      | 0.04 m                                                                                                               |  |
| Counterweight Oversize / Reach                        |         | 0.05 m                                                                                                               |  |
| External turning radius                               | Wa3     | 1.98 m                                                                                                               |  |
| Ground clearance at centre of wheelbase               | m2      | 0.10 m                                                                                                               |  |
| Wheelbase                                             | У       | 1.20 m                                                                                                               |  |
| Performances                                          |         |                                                                                                                      |  |
| Drive speed - stowed                                  |         | 4.50 km/h                                                                                                            |  |
| Drive speed - raised                                  |         | 0.60 km/h                                                                                                            |  |
| Gradeability                                          |         | 25 %                                                                                                                 |  |
| Permissible leveling                                  |         | 2 °                                                                                                                  |  |
| Wheels                                                |         |                                                                                                                      |  |
| Tires type                                            |         | Non marking                                                                                                          |  |
| Standard tires                                        |         | 406 x 127 mm                                                                                                         |  |
| Drive wheels (front / rear)                           |         | 0 / 2                                                                                                                |  |
| Steering wheels (front / rear)                        |         | 2 / 0                                                                                                                |  |
| Braking wheels (front / rear)                         |         | 0 / 2                                                                                                                |  |
| Engine/Battery                                        |         |                                                                                                                      |  |
| Electric engine power rating                          |         | 2 x 1.50 kW                                                                                                          |  |
| Number of hydraulic pump / Capacity of hydraulic pump |         | 2 x 4.20 cm <sup>3</sup>                                                                                             |  |
| Battery voltage                                       |         | 24 V                                                                                                                 |  |
| Battery capacity                                      |         | 250 Ah                                                                                                               |  |
| Integrated charger / charger                          |         | 24 V / 30 A                                                                                                          |  |
| Miscellaneous                                         |         |                                                                                                                      |  |
| Number of cycles with STD Battery (HIRD)              |         | 39                                                                                                                   |  |
| Ground Pressure                                       |         | 11.30 dan/cm2                                                                                                        |  |
| Hydraulic Pressure                                    |         | 140 bar                                                                                                              |  |
| Hydraulic tank capacity                               |         | 22                                                                                                                   |  |
| Standards compliance                                  |         |                                                                                                                      |  |
| This machine is in compliance with:                   |         | European directives: 2006/42/EC- Machinery<br>(revised EN280:2013) - 2004/108/EC (EMC) -<br>2006/95/EC (Low voltage) |  |