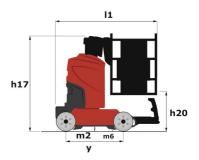

# 90 V'AIR

|                                                       |         | 90 VAIR Cleated OII 30 April 2024 at 7.13.02 AW OTC                                                                  |  |
|-------------------------------------------------------|---------|----------------------------------------------------------------------------------------------------------------------|--|
| Capacities                                            |         | Metric                                                                                                               |  |
| Working height                                        | h21     | 9 m                                                                                                                  |  |
| Floor height (access)                                 | h20     | 1.03 m                                                                                                               |  |
| Platform height                                       | h7      | 7 m                                                                                                                  |  |
| Max. outreach                                         |         | 2.04 m                                                                                                               |  |
| Platform capacity                                     | Q       | 230 kg                                                                                                               |  |
| Turret rotation                                       |         | 350 °                                                                                                                |  |
| Number of people (indoor / outdoor)                   |         | 2/2                                                                                                                  |  |
| Weight and dimensions                                 |         |                                                                                                                      |  |
| Platform weight*                                      |         | 2710 kg                                                                                                              |  |
| Platform dimensions (length x width)                  | lp / ep | 0.95 m x 0.68 m                                                                                                      |  |
| Overall length                                        | l1      | 2.31 m                                                                                                               |  |
| Overall width                                         | b1      | 1.10 m                                                                                                               |  |
| Overall height                                        | h17     | 2.31 m                                                                                                               |  |
| Counterweight offset (turret at 90°)                  | a7      | 0.04 m                                                                                                               |  |
| Counterweight Oversize / Reach                        |         | 0.05 m                                                                                                               |  |
| External turning radius                               | Wa3     | 1.98 m                                                                                                               |  |
| Ground clearance at centre of wheelbase               | m2      | 0.10 m                                                                                                               |  |
| Wheelbase                                             | У       | 1.20 m                                                                                                               |  |
| Performances                                          |         |                                                                                                                      |  |
| Drive speed - stowed                                  |         | 4.50 km/h                                                                                                            |  |
| Drive speed - raised                                  |         | 0.60 km/h                                                                                                            |  |
| Gradeability                                          |         | 25 %                                                                                                                 |  |
| Permissible leveling                                  |         | 2 °                                                                                                                  |  |
| Wheels                                                |         |                                                                                                                      |  |
| Tires type                                            |         | Non marking                                                                                                          |  |
| Standard tires                                        |         | 406 x 127 mm                                                                                                         |  |
| Drive wheels (front / rear)                           |         | 0 / 2                                                                                                                |  |
| Steering wheels (front / rear)                        |         | 2 / 0                                                                                                                |  |
| Braking wheels (front / rear)                         |         | 0 / 2                                                                                                                |  |
| Engine/Battery                                        |         |                                                                                                                      |  |
| Electric engine power rating                          |         | 2 x 1.50 kW                                                                                                          |  |
| Number of hydraulic pump / Capacity of hydraulic pump |         | 2 x 4.20 cm <sup>3</sup>                                                                                             |  |
| Battery voltage                                       |         | 24 V                                                                                                                 |  |
| Battery capacity                                      |         | 250 Ah                                                                                                               |  |
| Integrated charger / charger                          |         | 24 V / 30 A                                                                                                          |  |
| Miscellaneous                                         |         |                                                                                                                      |  |
| Number of cycles with STD Battery (HIRD)              |         | 39                                                                                                                   |  |
| Ground Pressure                                       |         | 11.30 dan/cm2                                                                                                        |  |
| Hydraulic Pressure                                    |         | 140 bar                                                                                                              |  |
| Hydraulic tank capacity                               |         | 22                                                                                                                   |  |
| Standards compliance                                  |         |                                                                                                                      |  |
| This machine is in compliance with:                   |         | European directives: 2006/42/EC- Machinery<br>(revised EN280:2013) - 2004/108/EC (EMC) -<br>2006/95/EC (Low voltage) |  |

### 90 V'Air - Dimensional drawing