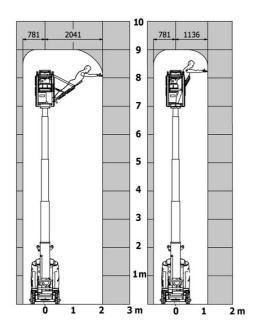

|         | 140 bar                                                                                                              |  |
| Hydraulic tank capacity                               |         | 22                                                                                                                   |  |
| Standards compliance                                  |         |                                                                                                                      |  |
| This machine is in compliance with:                   |         | European directives: 2006/42/EC- Machinery<br>(revised EN280:2013) - 2004/108/EC (EMC) -<br>2006/95/EC (Low voltage) |  |

### 90 V'Air - Load chart

#### Load Chart for MEWP Metric



### 90 V'Air - Dimensional drawing







## **Equipment**

| Standard                                                                    |
|-----------------------------------------------------------------------------|
| 2 LED front headlights with protective grille                               |
| 2 rear position headlights with LED                                         |
| 2 vertical detection radars                                                 |
| 3 anti-static braids                                                        |
| Audible alarm and illuminated indicator lamp (leveling, overload, lowering) |
| Backlit control panel                                                       |
| Battery charge indicator lamp                                               |
| CAN bus technolo