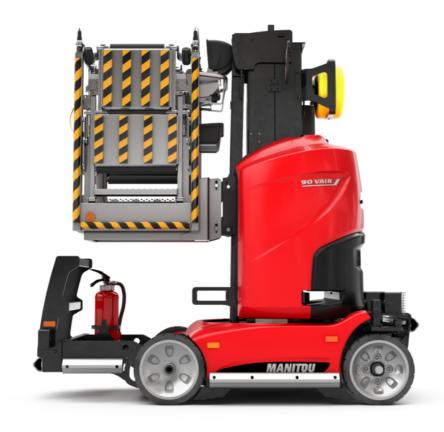

Technical sheet:

# 90 V'AIR

|                                                       | 90 V'AIR U | eated on 1 May 2024 at 1:18:09 AM UTC                                                                                |
|-------------------------------------------------------|------------|----------------------------------------------------------------------------------------------------------------------|
| Capacities                                            |            | Metric                                                                                                               |
| Working height                                        | h21        | 9 m                                                                                                                  |
| Floor height (access)                                 | h20        | 1.03 m                                                                                                               |
| Platform height                                       | h7         | 7 m                                                                                                                  |
| Max. outreach                                         |            | 2.04 m                                                                                                               |
| Platform capacity                                     | Q          | 230 kg                                                                                                               |
| Turret rotation                                       |            | 350 °                                                                                                                |
| Number of people (indoor / outdoor)                   |            | 2/2                                                                                                                  |
| Weight and dimensions                                 |            |                                                                                                                      |
| Platform weight*                                      |            | 2710 kg                                                                                                              |
| Platform dimensions (length x width)                  | lp / ep    | 0.95 m x 0.68 m                                                                                                      |
| Overall length                                        | l1         | 2.31 m                                                                                                               |
| Overall width                                         | b1         | 1.10 m                                                                                                               |
| Overall height                                        | h17        | 2.31 m                                                                                                               |
| Counterweight offset (turret at 90°)                  | a7         | 0.04 m                                                                                                               |
| Counterweight Oversize / Reach                        |            | 0.05 m                                                                                                               |
| External turning radius                               | Wa3        | 1.98 m                                                                                                               |
| Ground clearance at centre of wheelbase               | m2         | 0.10 m                                                                                                               |
| Wheelbase                                             | У          | 1.20 m                                                                                                               |
| Performances                                          |            |                                                                                                                      |
| Drive speed - stowed                                  |            | 4.50 km/h                                                                                                            |
| Drive speed - raised                                  |            | 0.60 km/h                                                                                                            |
| Gradeability                                          |            | 25 %                                                                                                                 |
| Permissible leveling                                  |            | 2 °                                                                                                                  |
| Wheels                                                |            |                                                                                                                      |
| Tires type                                            |            | Non marking                                                                                                          |
| Standard tires                                        |            | 406 x 127 mm                                                                                                         |
| Drive wheels (front / rear)                           |            | 0 / 2                                                                                                                |
| Steering wheels (front / rear)                        |            | 2/0                                                                                                                  |
| Braking wheels (front / rear)                         |            | 0 / 2                                                                                                                |
| Engine/Battery Engine/Battery                         |            |                                                                                                                      |
| Electric engine power rating                          |            | 2 x 1.50 kW                                                                                                          |
| Number of hydraulic pump / Capacity of hydraulic pump |            | 2 x 4.20 cm <sup>3</sup>                                                                                             |
| Battery voltage                                       |            | 24 V                                                                                                                 |
| Battery capacity                                      |            | 250 Ah                                                                                                               |
| Integrated charger / charger                          |            | 24 V / 30 A                                                                                                          |
| Miscellaneous                                         |            |                                                                                                                      |
| Number of cycles with STD Battery (HIRD)              |            | 39                                                                                                                   |
| Ground Pressure                                       |            | 11.30 dan/cm2                                                                                                        |
| Hydraulic Pressure                                    |            | 140 bar                                                                                                              |
| Hydraulic tank capacity                               |            | 22                                                                                                                   |
| Standards compliance                                  |            | <del></del>                                                                                                          |
| This machine is in compliance with:                   |            | European directives: 2006/42/EC- Machinery<br>(revised EN280:2013) - 2004/108/EC (EMC) -<br>2006/95/EC (Low voltage) |