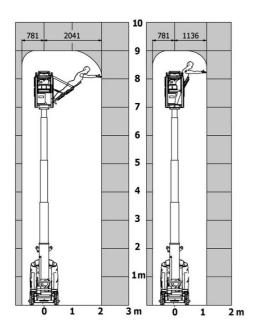

## 90 V'Air - Load chart

#### Load Chart for MEWP Metric

# 90 V'AIR

|                                                       | 90 V'AIR U | eated on 1 May 2024 at 1:18:09 AM UTC                                                                                |
|-------------------------------------------------------|------------|----------------------------------------------------------------------------------------------------------------------|
| Capacities                                            |            | Metric                                                                                                               |
| Working height                                        | h21        | 9 m                                                                                                                  |
| Floor height (access)                                 | h20        | 1.03 m                                                                                                               |
| Platform height                                       | h7         | 7 m                                                                                                                  |
| Max. outreach                                         |            | 2.04 m                                                                                                               |
| Platform capacity                                     | Q          | 230 kg                                                                                                               |
| Turret rotation                                       |            | 350 °                                                                                                                |
| Number of people (indoor / outdoor)                   |            | 2/2                                                                                                                  |
| Weight and dimensions                                 |            |                                                                                                                      |
| Platform weight*                                      |            | 2710 kg                                                                                                              |
| Platform dimensions (length x width)                  | lp / ep    | 0.95 m x 0.68 m                                                                                                      |
| Overall length                                        | l1         | 2.31 m                                                                                                               |
| Overall width                                         | b1         | 1.10 m                                                                                                               |
| Overall height                                        | h17        | 2.31 m                                                                                                               |
| Counterweight offset (turret at 90°)                  | a7         | 0.04 m                                                                                                               |
| Counterweight Oversize / Reach                        |            | 0.05 m                                                                                                               |
| External turning radius                               | Wa3        | 1.98 m                                                                                                               |
| Ground clearance at centre of wheelbase               | m2         | 0.10 m                                                                                                               |
| Wheelbase                                             | У          | 1.20 m                                                                                                               |
| Performances                                          |            |                                                                                                                      |
| Drive speed - stowed                                  |            | 4.50 km/h                                                                                                            |
| Drive speed - raised                                  |            | 0.60 km/h                                                                                                            |
| Gradeability                                          |            | 25 %                                                                                                                 |
| Permissible leveling                                  |            | 2 °                                                                                                                  |
| Wheels                                                |            |                                                                                                                      |
| Tires type                                            |            | Non marking                                                                                                          |
| Standard tires                                        |            | 406 x 127 mm                                                                                                         |
| Drive wheels (front / rear)                           |            | 0 / 2                                                                                                                |
| Steering wheels (front / rear)                        |            | 2/0                                                                                                                  |
| Braking wheels (front / rear)                         |            | 0 / 2                                                                                                                |
| Engine/Battery Engine/Battery                         |            |                                                                                                                      |
| Electric engine power rating                          |            | 2 x 1.50 kW                                                                                                          |
| Number of hydraulic pump / Capacity of hydraulic pump |            | 2 x 4.20 cm <sup>3</sup>                                                                                             |
| Battery voltage                                       |            | 24 V                                                                                                                 |
| Battery capacity                                      |            | 250 Ah                                                                                                               |
| Integrated charger / charger                          |            | 24 V / 30 A                                                                                                          |
| Miscellaneous                                         |            |                                                                                                                      |
| Number of cycles with STD Battery (HIRD)              |            | 39                                                                                                                   |
| Ground Pressure                                       |            | 11.30 dan/cm2                                                                                                        |
| Hydraulic Pressure                                    |            | 140 bar                                                                                                              |
| Hydraulic tank capacity                               |            | 22                                                                                                                   |
| Standards compliance                                  |            | <del></del>                                                                                                          |
| This machine is in compliance with:                   |            | European directives: 2006/42/EC- Machinery<br>(revised EN280:2013) - 2004/108/EC (EMC) -<br>2006/95/EC (Low voltage) |