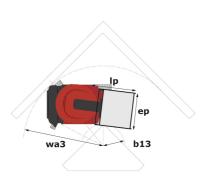

## 90 V'Air - Dimensional drawing

# 90 V'AIR

|                                                       | 90 V'AIR U | eated on 1 May 2024 at 1:18:09 AM UTC                                                                                |
|-------------------------------------------------------|------------|----------------------------------------------------------------------------------------------------------------------|
| Capacities                                            |            | Metric                                                                                                               |
| Working height                                        | h21        | 9 m                                                                                                                  |
| Floor height (access)                                 | h20        | 1.03 m                                                                                                               |
| Platform height                                       | h7         | 7 m                                                                                                                  |
| Max. outreach                                         |            | 2.04 m                                                                                                               |
| Platform capacity                                     | Q          | 230 kg                                                                                                               |
| Turret rotation                                       |            | 350 °                                                                                                                |
| Number of people (indoor / outdoor)                   |            | 2/2                                                                                                                  |
| Weight and dimensions                                 |            |                                                                                                                      |
| Platform weight*                                      |            | 2710 kg                                                                                                              |
| Platform dimensions (length x width)                  | lp / ep    | 0.95 m x 0.68 m                                                                                                      |
| Overall length                                        | l1         | 2.31 m                                                                                                               |
| Overall width                                         | b1         | 1.10 m                                                                                                               |
| Overall height                                        | h17        | 2.31 m                                                                                                               |
| Counterweight offset (turret at 90°)                  | a7         | 0.04 m                                                                                                               |
| Counterweight Oversize / Reach                        |            | 0.05 m                                                                                                               |
| External turning radius                               | Wa3        | 1.98 m                                                                                                               |
| Ground clearance at centre of wheelbase               | m2         | 0.10 m                                                                                                               |
| Wheelbase                                             | У          | 1.20 m                                                                                                               |
| Performances                                          |            |                                                                                                                      |
| Drive speed - stowed                                  |            | 4.50 km/h                                                                                                            |
| Drive speed - raised                                  |            | 0.60 km/h                                                                                                            |
| Gradeability                                          |            | 25 %                                                                                                                 |
| Permissible leveling                                  |            | 2 °                                                                                                                  |
| Wheels                                                |            |                                                                                                                      |
| Tires type                                            |            | Non marking                                                                                                          |
| Standard tires                                        |            | 406 x 127 mm                                                                                                         |
| Drive wheels (front / rear)                           |            | 0 / 2                                                                                                                |
| Steering wheels (front / rear)                        |            | 2/0                                                                                                                  |
| Braking wheels (front / rear)                         |            | 0 / 2                                                                                                                |
| Engine/Battery Engine/Battery                         |            |                                                                                                                      |
| Electric engine power rating                          |            | 2 x 1.50 kW                                                                                                          |
| Number of hydraulic pump / Capacity of hydraulic pump |            | 2 x 4.20 cm <sup>3</sup>                                                                                             |
| Battery voltage                                       |            | 24 V                                                                                                                 |
| Battery capacity                                      |            | 250 Ah                                                                                                               |
| Integrated charger / charger                          |            | 24 V / 30 A                                                                                                          |
| Miscellaneous                                         |            |                                                                                                                      |
| Number of cycles with STD Battery (HIRD)              |            | 39                                                                                                                   |
| Ground Pressure                                       |            | 11.30 dan/cm2                                                                                                        |
| Hydraulic Pressure                                    |            | 140 bar                                                                                                              |
| Hydraulic tank capacity                               |            | 22                                                                                                                   |
| Standards compliance                                  |            | <del></del>                                                                                                          |
| This machine is in compliance with:                   |            | European directives: 2006/42/EC- Machinery<br>(revised EN280:2013) - 2004/108/EC (EMC) -<br>2006/95/EC (Low voltage) |