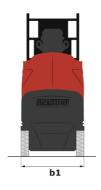

## 90 V'Air - Dimensional drawing

# 90 V'AIR

|                                                       | 90 V'AIR U | eated on 1 May 2024 at 1:18:09 AM UTC                                                                                |
|-------------------------------------------------------|------------|----------------------------------------------------------------------------------------------------------------------|
| Capacities                                            |            | Metric                                                                                                               |
| Working height                                        | h21        | 9 m                                                                                                                  |
| Floor height (access)                                 | h20        | 1.03 m                                                                                                               |
| Platform height                                       | h7         | 7 m                                                                                                                  |
| Max. outreach                                         |            | 2.04 m                                                                                                               |
| Platform capacity                                     | Q          | 230 kg                                                                                                               |
| Turret rotation                                       |            | 350 °                                                                                                                |
| Number of people (indoor / outdoor)                   |            | 2/2                                                                                                                  |
| Weight and dimensions                                 |            |                                                                                                                      |
| Platform weight*                                      |            | 2710 kg                                                                                                              |
| Platform dimensions (length x width)                  | lp / ep    | 0.95 m x 0.68 m                                                                                                      |
| Overall length                                        | l1         | 2.31 m                                                                                                               |
| Overall width                                         | b1         | 1.10 m                                                                                                               |
| Overall height                                        | h17        | 2.31 m                                                                                                               |
| Counterweight offset (turret at 90°)                  | a7         | 0.04 m                                                                                                               |
| Counterweight Oversize / Reach                        |            | 0.05 m                                                                                                               |
| External turning radius                               | Wa3        | 1.98 m                                                                                                               |
| Ground clearance at centre of wheelbase               | m2         | 0.10 m                                                                                                               |
| Wheelbase                                             | У          | 1.20 m                                                                                                               |
| Performances                                          |            |                                                                                                                      |
| Drive speed - stowed                                  |            | 4.50 km/h                                                                                                            |
| Drive speed - raised                                  |            | 0.60 km/h                                                                                                            |
| Gradeability                                          |            | 25 %                                                                                                                 |
| Permissible leveling                                  |            | 2 °                                                                                                                  |
| Wheels                                                |            |                                                                                                                      |
| Tires type                                            |            | Non marking                                                                                                          |
| Standard tires                                        |            | 406 x 127 mm                                                                                                         |
| Drive wheels (front / rear)                           |            | 0 / 2                                                                                                                |
| Steering wheels (front / rear)                        |            | 2/0                                                                                                                  |
| Braking wheels (front / rear)                         |            | 0 / 2                                                                                                                |
| Engine/Battery Engine/Battery                         |            |                                                                                                                      |
| Electric engine power rating                          |            | 2 x 1.50 kW                                                                                                          |
| Number of hydraulic pump / Capacity of hydraulic pump |            | 2 x 4.20 cm <sup>3</sup>                                                                                             |
| Battery voltage                                       |            | 24 V                                                                                                                 |
| Battery capacity                                      |            | 250 Ah                                                                                                               |
| Integrated charger / charger                          |            | 24 V / 30 A                                                                                                          |
| Miscellaneous                                         |            |                                                                                                                      |
| Number of cycles with STD Battery (HIRD)              |            | 39                                                                                                                   |
| Ground Pressure                                       |            | 11.30 dan/cm2                                                                                                        |
| Hydraulic Pressure                                    |            | 140 bar                                                                                                              |
| Hydraulic tank capacity                               |            | 22                                                                                                                   |
| Standards compliance                                  |            | <del></del>                                                                                                          |
| This machine is in compliance with:                   |            | European directives: 2006/42/EC- Machinery<br>(revised EN280:2013) - 2004/108/EC (EMC) -<br>2006/95/EC (Low voltage) |