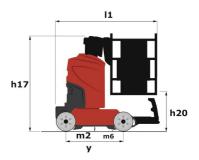

# 90 V'AIR

|                                                       | 90 V'AIR U | eated on 1 May 2024 at 1:18:09 AM UTC                                                                                |
|-------------------------------------------------------|------------|----------------------------------------------------------------------------------------------------------------------|
| Capacities                                            |            | Metric                                                                                                               |
| Working height                                        | h21        | 9 m                                                                                                                  |
| Floor height (access)                                 | h20        | 1.03 m                                                                                                               |
| Platform height                                       | h7         | 7 m                                                                                                                  |
| Max. outreach                                         |            | 2.04 m                                                                                                               |
| Platform capacity                                     | Q          | 230 kg                                                                                                               |
| Turret rotation                                       |            | 350 °                                                                                                                |
| Number of people (indoor / outdoor)                   |            | 2/2                                                                                                                  |
| Weight and dimensions                                 |            |                                                                                                                      |
| Platform weight*                                      |            | 2710 kg                                                                                                              |
| Platform dimensions (length x width)                  | lp / ep    | 0.95 m x 0.68 m                                                                                                      |
| Overall length                                        | l1         | 2.31 m                                                                                                               |
| Overall width                                         | b1         | 1.10 m                                                                                                               |
| Overall height                                        | h17        | 2.31 m                                                                                                               |
| Counterweight offset (turret at 90°)                  | a7         | 0.04 m                                                                                                               |
| Counterweight Oversize / Reach                        |            | 0.05 m                                                                                                               |
| External turning radius                               | Wa3        | 1.98 m                                                                                                               |
| Ground clearance at centre of wheelbase               | m2         | 0.10 m                                                                                                               |
| Wheelbase                                             | У          | 1.20 m                                                                                                               |
| Performances                                          |            |                                                                                                                      |
| Drive speed - stowed                                  |            | 4.50 km/h                                                                                                            |
| Drive speed - raised                                  |            | 0.60 km/h                                                                                                            |
| Gradeability                                          |            | 25 %                                                                                                                 |
| Permissible leveling                                  |            | 2 °                                                                                                                  |
| Wheels                                                |            |                                                                                                                      |
| Tires type                                            |            | Non marking                                                                                                          |
| Standard tires                                        |            | 406 x 127 mm                                                                                                         |
| Drive wheels (front / rear)                           |            | 0 / 2                                                                                                                |
| Steering wheels (front / rear)                        |            | 2/0                                                                                                                  |
| Braking wheels (front / rear)                         |            | 0 / 2                                                                                                                |
| Engine/Battery Engine/Battery                         |            |                                                                                                                      |
| Electric engine power rating                          |            | 2 x 1.50 kW                                                                                                          |
| Number of hydraulic pump / Capacity of hydraulic pump |            | 2 x 4.20 cm <sup>3</sup>                                                                                             |
| Battery voltage                                       |            | 24 V                                                                                                                 |
| Battery capacity                                      |            | 250 Ah                                                                                                               |
| Integrated charger / charger                          |            | 24 V / 30 A                                                                                                          |
| Miscellaneous                                         |            |                                                                                                                      |
| Number of cycles with STD Battery (HIRD)              |            | 39                                                                                                                   |
| Ground Pressure                                       |            | 11.30 dan/cm2                                                                                                        |
| Hydraulic Pressure                                    |            | 140 bar                                                                                                              |
| Hydraulic tank capacity                               |            | 22                                                                                                                   |
| Standards compliance                                  |            | <del></del>                                                                                                          |
| This machine is in compliance with:                   |            | European directives: 2006/42/EC- Machinery<br>(revised EN280:2013) - 2004/108/EC (EMC) -<br>2006/95/EC (Low voltage) |

## 90 V'Air - Dimensional drawing