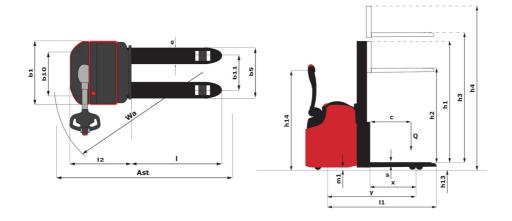

|

## ES 612 LI (5pts) - Dimensional drawing



## Characteristics of masts and residual capacities

| Central Cylinder Simplex (CCS)  |    | CCS 15 | CCS 17 |
|---------------------------------|----|--------|--------|
| h1 - Mast lowered height        | mm | 1953   | 2203   |
| h2 - Mast free lift             | mm | 1506   | 1756   |
| h3 - Mast lifting height        | mm | 1506   | 1756   |
| h4 - Mast extended height       | mm | 1960   | 2210   |
| Residual capacity at max height | kg | 1200   | 1200   |

| Free Lift Duplex (FLD)          | FLD 29 | FLD 34 |      |
|---------------------------------|--------|--------|------|
| h1 - Mast lowered height        | mm     | 1953   | 2203 |
| h2 - Mast free lift             | mm     | 1506   | 1756 |
| h3 - Mast lifting height        | mm     | 2931   | 3431 |
| h4 - Mast extended heigh