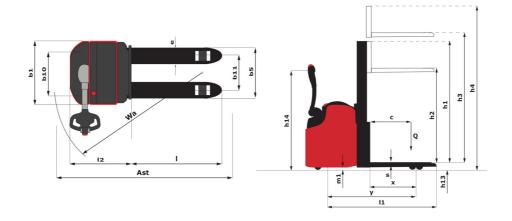

|                      | 65 dB                                                     |  |

## ES 612 LI (5pts) - Dimensional drawing



## Characteristics of masts and residual capacities

| Central Cylinder Simplex (CCS)  |    | CCS 15 | CCS 17 |
|---------------------------------|----|--------|--------|
| h1 - Mast lowered height        | mm | 1953   | 2203   |
| h2 - Mast free lift             | mm | 1506   | 1756   |
| h3 - Mast lifting height        | mm | 1506   | 1756   |
| h4 - Mast extended height       | mm | 1960   | 2210   |
| Residual capacity at max height | kg | 1200   | 1200   |

| Free Lift Duplex (FLD)          |    | FLD 29 | FLD 34 |
|---------------------------------|----|--------|--------|
| h1 - Mast lowered height        | mm | 1953   | 2203   |
| h2 - Mast free lift             | mm | 1506   | 1756   |
| h3 - Mast lifting height        | mm | 2931   | 3431   |
| h4 - Mast extended height       |