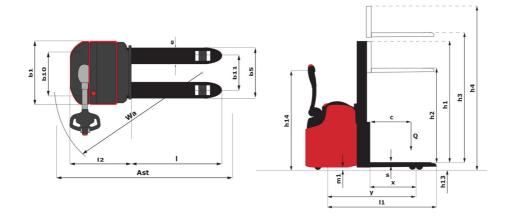

|                  | 65 dB                                |
| ٠     | The state of the difference of the state of |                  | 55 db                                |

## ES 612 LI (5pts) - Dimensional drawing



## Characteristics of masts and residual capacities

| Central Cylinder Simplex (CCS)  |    | CCS 15 | CCS 17 |
|---------------------------------|----|--------|--------|
| h1 - Mast lowered height        | mm | 1953   | 2203   |
| h2 - Mast free lift             | mm | 1506   | 1756   |
| h3 - Mast lifting height        | mm | 1506   | 1756   |
| h4 - Mast extended height       | mm | 1960   | 2210   |
| Residual capacity at max height | kg | 1200   | 1200   |

| Free Lift Duplex (FLD)          |    | FLD 29 | FLD 34 |
|---------------------------------|----|--------|--------|
| h1 - Mast lowered height        | mm | 1953   | 2203   |
| h2 - Mast free lift             | mm | 1506   | 1756   |
| h3 - Mast lifting height        | mm | 2931   | 3431   |
| h4 - Mast extended height       |