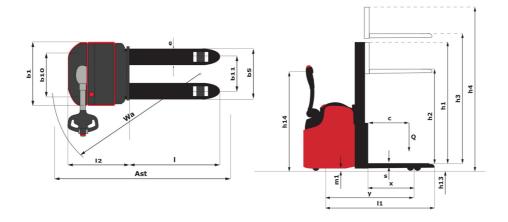

|                       | 65 dB                                  |
|       | The state of the s |                       |                                        |

## ES 612 LI (5pts) - Dimensional drawing



## Characteristics of masts and residual capacities

| Central Cylinder Simplex (CCS)  |    | CCS 15 | CCS 17 |
|---------------------------------|----|--------|--------|
| h1 - Mast lowered height        | mm | 1953   | 2203   |
| h2 - Mast free lift             | mm | 1506   | 1756   |
| h3 - Mast lifting height        | mm | 1506   | 1756   |
| h4 - Mast extended height       | mm | 1960   | 2210   |
| Residual capacity at max height | kg | 1200   | 1200   |

| Free Lift Duplex (FLD)          |    | FLD 29 | FLD 34 |
|---------------------------------|----|--------|--------|
| h1 - Mast lowered height        | mm | 1953   | 2203   |
| h2 - Mast free lift             | mm | 1506   | 1756   |
| h3 - Mast lifting height        | mm | 2931   | 3431   |
| h4 - Mast extended height       |