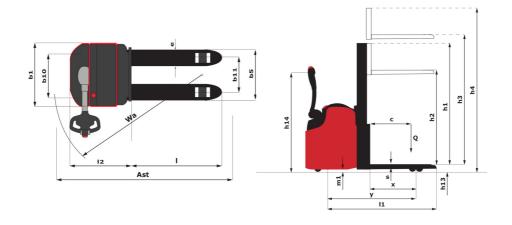

|           | AU                       |

## ES 616 LI (5pts) - Dimensional drawing



## Characteristics of masts and residual capacities

| Central Cylinder Simplex (CCS)  |    | CCS 15 | CCS 17 |
|---------------------------------|----|--------|--------|
| h1 - Mast lowered height        | mm | 1953   | 2203   |
| h2 - Mast free lift             | mm | 1506   | 1756   |
| h3 - Mast lifting height        | mm | 1506   | 1756   |
| h4 - Mast extended height       | mm | 1960   | 2210   |
| Residual capacity at max height | kg | 1600   | 1600   |

| Free Lift Duplex (FLD)          |    | FLD 29 | FLD 34 |
|---------------------------------|----|--------|--------|
| h1 - Mast lowered height        | mm | 1953   | 2203   |
| h2 - Mast free lift             | mm | 1506   | 1756   |
| h3 - Mast lifting height        | mm | 2931   | 3431   |
| h4 - Mast extended height       |