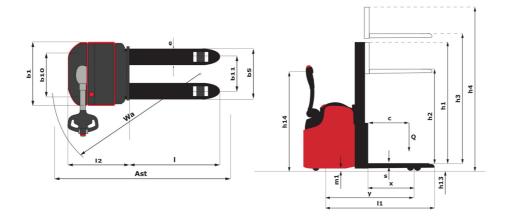

## ES 614 (5pts) - Dimensional drawing

## **ES 614 (5PTS)**

|                                                                                    |                                                                                                                                                                                                                                                                                                                                                                                                                                                                                     | ES 614 (SP1S) GE | ateu on 13 May 2024 at 4.44.34 PM 0                                                                                                                                         |
|------------------------------------------------------------------------------------|-------------------------------------------------------------------------------------------------------------------------------------------------------------------------------------------------------------------------------------------------------------------------------------------------------------------------------------------------------------------------------------------------------------------------------------------------------------------------------------|------------------|-----------------------------------------------------------------------------------------------------------------------------------------------------------------------------|
|                                                                                    | Technical characteristics                                                                                                                                                                                                                                                                                                                                                                                                                                                           |                  | Metric                                                                                                                                                                      |
| 1.1                                                                                | Manufacturer                                                                                                                                                                                                                                                                                                                                                                                                                                                                        |                  | Manitou                                                                                                                                                                     |
| 1.2                                                                                | Model Name                                                                                                                                                                                                                                                                                                                                                                                                                                                                          |                  | ES 614 - 5 points                                                                                                                                                           |
| 1.3                                                                                | Power source                                                                                                                                                                                                                                                                                                                                                                                                                                                                        |                  | Electrical                                                                                                                                                                  |
| 1.4                                                                                | Operator type                                                                                                                                                                                                                                                                                                                                                                                                                                                                       |                  | Pedestrian                                                                                                                                                                  |
| 1.5                                                                                | Max. capacity                                                                                                                                                                                                                                                                                                                                                                                                                                                                       | Q                | 1400 kg                                                                                                                                                                     |
| 1.6                                                                                | Load center of gravity                                                                                                                                                                                                                                                                                                                                                                                                                                                              | С                | 600 mm                                                                                                                                                                      |
| 1.8                                                                                | Distance from Load backrest to center of rear axle                                                                                                                                                                                                                                                                                                                                                                                                                                  | X                | 687 mm                                                                                                                                                                      |
| 1.9                                                                                | Wheelbase                                                                                                                                                                                                                                                                                                                                                                                                                                                                           | у                | 1250 mm                                                                                                                                                                     |
|                                                                                    | Weight                                                                                                                                                                                                                                                                                                                                                                                                                                                                              |                  |                                                                                                                                                                             |
| 2.1                                                                                | Service weight                                                                                                                                                                                                                                                                                                                                                                                                                                                                      |                  | 1092 kg                                                                                                                                                                     |
| 2.2                                                                                | Weight on front axle (laden) / rear axle (laden)                                                                                                                                                                                                                                                                                                                                                                                                                                    |                  | 1037 kg / 1453 kg                                                                                                                                                           |
| 2.3                                                                                | Weight on front axle (Unladen) / rear axle (Unladen)                                                                                                                                                                                                                                                                                                                                                                                                                                |                  | 851 kg / 240 kg                                                                                                                                                             |
|                                                                                    | Wheels                                                                                                                                                                                                                                                                                                                                                                                                                                                                              |                  |                                                                                                                                                                             |
| 3.1                                                                                | Tires type                                                                                                                                                                                                                                                                                                                                                                                                                                                                          |                  | Bandage                                                                                                                                                                     |
| 3.3                                                                                | Number of load wheels / Size of load wheels                                                                                                                                                                                                                                                                                                                                                                                                                                         |                  | 2 / 140x60                                                                                                                                                                  |
| 3.4                                                                                | Number of stabilizer wheels / Size of the stabilizer wheels                                                                                                                                                                                                                                                                                                                                                                                                                         |                  | 1 / 140×60                                                                                                                                                                  |
| 3.5                                                                                | Number of front wheels / rear wheels                                                                                                                                                                                                                                                                                                                                                                                                                                                |                  | 3 / 4                                                                                                                                                                       |
| 3.5.2                                                                              | Number of drive wheels / Size of drive wheels                                                                                                                                                                                                                                                                                                                                                                                                                                       |                  | 1/230x70                                                                                                                                                                    |
| 3.6                                                                                | Front wheel gauge                                                                                                                                                                                                                                                                                                                                                                                                                                                                   | b10              | 529 mm                                                                                                                                                                      |
| 3.7                                                                                | Rear wheel gauge                                                                                                                                                                                                                                                                                                                                                                                                                                                                    | b11              | 380 mm                                                                                                                                                                      |
|                                                                                    | Dimensions                                                                                                                                                                                                                                                                                                                                                                                                                                                                          |                  |                                                                                                                                                                             |
| 4.15                                                                               | Fork height in low position                                                                                                                                                                                                                                                                                                                                                                                                                                                         | h13              | 85 mm                                                                                                                                                                       |
| 4.19                                                                               | Overall length                                                                                                                                                                                                                                                                                                                                                                                                                                                                      | 11               | 2049 mm                                                                                                                                                                     |
| 4.20                                                                               | Length to face of forks                                                                                                                                                                                                                                                                                                                                                                                                                                                             | 12               | 900 mm                                                                                                                                                                      |
| 4.21                                                                               | Overall width                                                                                                                                                                                                                                                                                                                                                                                                                                                                       | b1               | 800 mm                                                                                                                                                                      |
| 4.22                                                                               | Forks section / width / length                                                                                                                                                                                                                                                                                                                                                                                                                                                      | s / e / l        | 60 mm / 185 mm / 1150 mm                                                                                                                                                    |
| 4.24                                                                               | Fork carriage width                                                                                                                                                                                                                                                                                                                                                                                                                                                                 | b3               | 700 mm                                                                                                                                                                      |
| 4.32                                                                               | Ground clearance at centre of wheelbase                                                                                                                                                                                                                                                                                                                                                                                                                                             | m2               | 30 mm                                                                                                                                                                       |
| 4.33                                                                               | Aisle Width for pallets 1000 x 1200 crossways                                                                                                                                                                                                                                                                                                                                                                                                                                       | Ast              | 2464 mm                                                                                                                                                                     |
| 4.34                                                                               | Aisle width for 800 x 1200 pallet lengthways                                                                                                                                                                                                                                                                                                                                                                                                                                        | Ast              | 2438 mm                                                                                                                                                                     |
|                                                                                    |                                                                                                                                                                                                                                                                                                                                                                                                                                                                                     |                  |                                                                                                                                                                             |
|                                                                                    | -                                                                                                                                                                                                                                                                                                                                                                                                                                                                                   |                  |                                                                                                                                                                             |
|                                                                                    | •                                                                                                                                                                                                                                                                                                                                                                                                                                                                                   | ,                | 700 11111 7 1200 111111                                                                                                                                                     |
| 5.1                                                                                |                                                                                                                                                                                                                                                                                                                                                                                                                                                                                     |                  | 4 50 km/h / 4 50 km/h                                                                                                                                                       |
|                                                                                    | , ,                                                                                                                                                                                                                                                                                                                                                                                                                                                                                 |                  |                                                                                                                                                                             |
|                                                                                    |                                                                                                                                                                                                                                                                                                                                                                                                                                                                                     |                  |                                                                                                                                                                             |
|                                                                                    | - , ,                                                                                                                                                                                                                                                                                                                                                                                                                                                                               |                  |                                                                                                                                                                             |
|                                                                                    |                                                                                                                                                                                                                                                                                                                                                                                                                                                                                     |                  |                                                                                                                                                                             |
| 5.10                                                                               |                                                                                                                                                                                                                                                                                                                                                                                                                                                                                     |                  |                                                                                                                                                                             |
| 6.1                                                                                | •                                                                                                                                                                                                                                                                                                                                                                                                                                                                                   |                  | 1.50 kW                                                                                                                                                                     |
|                                                                                    |                                                                                                                                                                                                                                                                                                                                                                                                                                                                                     |                  | 3 kW                                                                                                                                                                        |
|                                                                                    | ·                                                                                                                                                                                                                                                                                                                                                                                                                                                                                   |                  |                                                                                                                                                                             |
|                                                                                    |                                                                                                                                                                                                                                                                                                                                                                                                                                                                                     |                  |                                                                                                                                                                             |
|                                                                                    |                                                                                                                                                                                                                                                                                                                                                                                                                                                                                     |                  |                                                                                                                                                                             |
| 0.0                                                                                |                                                                                                                                                                                                                                                                                                                                                                                                                                                                                     |                  | . 57 kg                                                                                                                                                                     |
| 8.1                                                                                |                                                                                                                                                                                                                                                                                                                                                                                                                                                                                     |                  | A.C.                                                                                                                                                                        |
|                                                                                    | •                                                                                                                                                                                                                                                                                                                                                                                                                                                                                   |                  |                                                                                                                                                                             |
| 4.35<br>4.9<br>5.1<br>5.2<br>5.3<br>5.8<br>5.10<br>6.1<br>6.2<br>6.3<br>6.4<br>6.5 | Tuming radius  Height tiller min. / max.  Performances  Travel speed (laden / unladen)  Lifting speed (laden / unladen)  Lowering speed (laden / unladen)  Max Gradeability (laden / unladen)  Service brake  Engine  Drive motor rating \$2 60 min  Lift motor rating at \$3 15%  Battery according to DIN 43531/35/36 A, B, C  Battery voltage / capacity  Battery weight (+/- 5%)  Miscellaneous  Type of drive control  Sound level at the driver's ear according to DIN 12 053 | Wa<br>h14 / h14  | 1614 mm 750 mm / 1250 mm 4.50 km/h / 4.50 km/h 0.18 m/s / 0.30 m/s 0.27 m/s / 0.22 m/s 7 % / 10 % Electro magnetic  1.50 kW 3 kW DIN 43535-B 24 V / 180 Ah 189 kg  AC 65 dB |