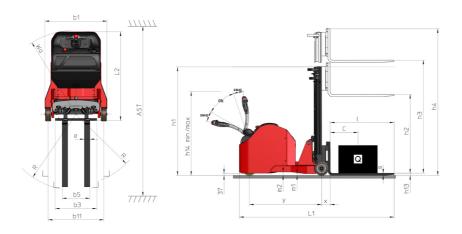

|

## ES-C 713 - Dimensional drawing



## Characteristics of masts and residual capacities

| Central Cylinder Simplex (CCS)  |    | CCS 15 | CCS 17 |
|---------------------------------|----|--------|--------|
| h1 - Mast lowered height        | mm | 1955   | 2205   |
| h2 - Mast free lift             | mm | 1465   | 1715   |
| h3 - Mast lifting height        | mm | 1465   | 1715   |
| h4 - Mast extended height       | mm | 2030   | 2280   |
| Residual capacity at max height | kg | 1300   | 1300   |

| Full Visibility Duplex (FVD)     |    | FVD 29 | FVD 34 | FVD 38 |
|----------------------------------|----|--------|--------|--------|
| Mast/fork carriage tilt, forward | ۰  | 3      | 3      | 3      |
| h1 - Mast lowered height         | mm | 1955   | 2205   | 2405   |
| h3 - Mast lifting height         | mm | 2890   | 3390