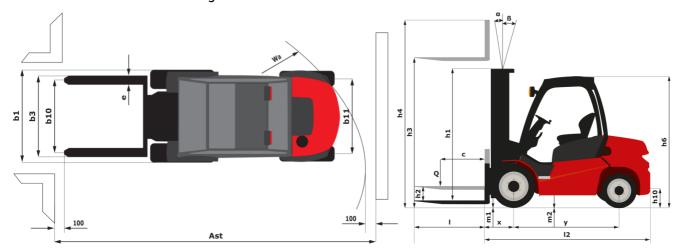

|                | 81 dB                                    |

## MSI 30 ST5 - Dimensional drawing



## Characteristics of masts and residual capacities

| Full Visibility Duplex (FVD)                              |    | FVD 30 | FVD 33 | FVD 37 | FVD 40 | FVD 45 |
|-----------------------------------------------------------|----|--------|--------|--------|--------|--------|
| Mast/fork carriage tilt, forward                          | ۰  | 12     | 12     | 12     | 12     | 12     |
| Mast/fork carriage tilt, backward                         | ۰  | 10     | 10     | 10     | 10     | 10     |
| h1 - Mast lowered height                                  | in | 84.1   | 90     | 100.2  | 107.7  | 117.6  |
| h2 - Mast free lift                                       | in | 3.5    | 3.5    | 3.5    | 3.5    | 3.5    |
| h3 - Mast lifting height                                  | in | 118.1