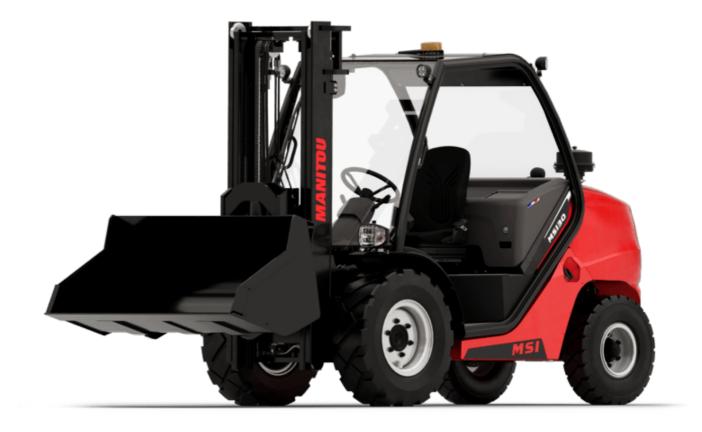

Technical sheet:

## **MSI 30 ST5**





|       |