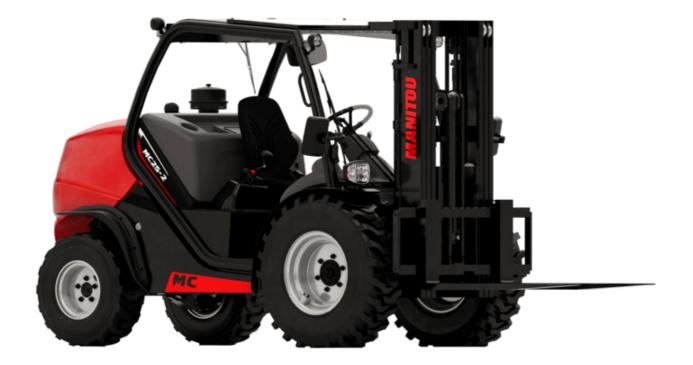

Technical sheet:

## MC 25-2 ST5





|       |