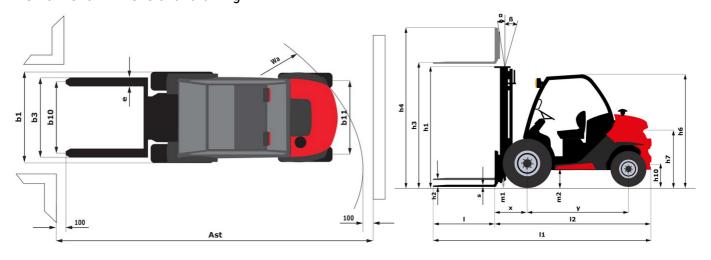

|                  | 42 l/min                             |

## MC 25-2 ST5 - Dimensional drawing



## Characteristics of masts and residual capacities

| Full Visibility Duplex (FVD)                              |    |
|-----------------------------------------------------------|----|
| α - Mast/fork carriage tilt, forward                      | ۰  |
| β - Mast/fork carriage tilt, backward                     | ۰  |
| h1 - Mast lowered height                                  | mm |
| h2 - Mast free lift                                       | mm |
| h3 - Mast lifting height                                  | mm |
| h4 - Mast extended height                                 | mm |
| Residual capacity at max height                           | kg |
| Residual capacity with hooked-on side shift at max heigth | kg |
| Height at max capacity                                    | mm |
| Height