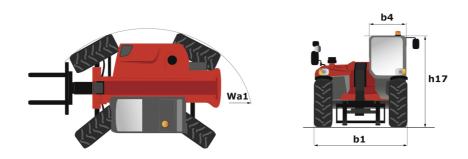

## MT 420 H - Dimensional drawing

Technical sheet :

| Capacities                                                       | Metric                                   |
|------------------------------------------------------------------|------------------------------------------|
| Max. capacity                                                    | 2000 kg                                  |
| Max. lifting height                                              | 4.35 m                                   |
| Maximum outreach                                                 | 2.65 m                                   |
| Breakout force with bucket                                       | 1886 daN                                 |
| Weight and dimensions                                            |                                          |
| Overall length to carriage                                       | l11 3.64 m                               |
| Length to face of forks                                          | l2 3.58 m                                |
| Overall width                                                    | b1 1.49 m                                |
| Dverall height                                                   | h17 1.97 m                               |
| Wheelbase                                                        | y 2.13 m                                 |
| Ground clearance                                                 | m4 0.24 m                                |
| Dverall cab width                                                | b4 0.80 m                                |
| Tilt-up angle                                                    | a4 12 °                                  |
|                                                                  | a4 12<br>a5 116 °                        |
| Tilt-down angle                                                  |                                          |
| External turning radius (over tyres)                             | Wa1 2.98 m                               |
| Jnladen weight (with forks)                                      | 4190 kg                                  |
| Overall weight                                                   | 4260 kg                                  |
| Tires type                                                       | Inflatable                               |
| Forks length / width / section                                   | l / e / s 1200 mm x 125 mm x 45 mm       |
| Performances                                                     |                                          |
| ifting                                                           | 5 s                                      |
| Lowering                                                         | 3.50 s                                   |
| Extension                                                        | 4.80 s                                   |
| Retraction                                                       | 3 s                                      |
| Crowd                                                            | 3.30 s                                   |
| Dump                                                             | 2.70 s                                   |
| Engine                                                           |                                          |
| Engine brand                                                     | Kubota                                   |
| Engine norm                                                      | Stage V                                  |
| Engine model                                                     | 2607-CR-E5                               |
| Number of cylinders / Capacity of cylinders                      | 4 - 2615 cm³                             |
| .C. Engine power rating - Power                                  | 57 Hp / 42 kW                            |
| Max. torque / Engine rotation                                    | 174 Nm @ 1600 rpm                        |
| Drawbar pull (Laden)                                             | 2850 daN                                 |
| Transmission                                                     |                                          |
| Fransmission type                                                | Hydrostatic                              |
| Number of gears (forward / reverse)                              | 2/2                                      |
| Vax. travel speed                                                | 24.90 km/h                               |
| Nax. travel speed (may vary according to applicable regulations) | 24.90 km/h                               |
| Parking brake                                                    | Automatic Negative Hand-brake            |
| Service brake                                                    | Disk brake on the cadran shaft           |
| lydraulics                                                       |                                          |
| Hydraulic sump type                                              | Gear pump                                |
| Hydraulic flow / Pressure                                        | 77.40 l/min-235 bar                      |
|                                                                  |                                          |
| Tank capacities<br>Engine oil                                    | 10.20                                    |
|                                                                  | 70 1                                     |
| Hydraulie terk eenenity                                          |                                          |
| Hydraulic tank capacity                                          | 10.20                                    |
| Fuel tank                                                        | 60 1                                     |
| Noise and vibration                                              |                                          |
| Noise at driving position (LpA)                                  | 76 dB                                    |
| Noise to environment (LwA)                                       | 104 dB                                   |
| Vibration on hands/arms                                          | < 2.50 m/s²                              |
| Miscellaneous                                                    |                                          |
| Steering wheels (front / rear)                                   | 2/2                                      |
| Drive wheels (front / rear)                                      | 2/2                                      |
| Safety / Cab certification                                       | Standard EN 15000 / ROPS - FOPS cab (lev |
| Controls                                                         | JSM                                      |