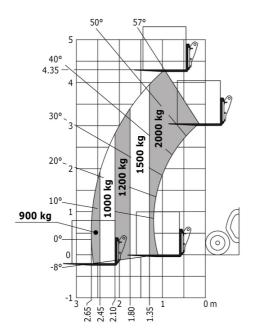

## MT 420 H - Load chart

Technical sheet :

| Capacities                                                       | Metric                                   |
|------------------------------------------------------------------|------------------------------------------|
| Max. capacity                                                    | 2000 kg                                  |
| Max. lifting height                                              | 4.35 m                                   |
| Maximum outreach                                                 | 2.65 m                                   |
| Breakout force with bucket                                       | 1886 daN                                 |
| Weight and dimensions                                            |                                          |
| Overall length to carriage                                       | l11 3.64 m                               |
| Length to face of forks                                          | l2 3.58 m                                |
| Overall width                                                    | b1 1.49 m                                |
| Dverall height                                                   | h17 1.97 m                               |
| Wheelbase                                                        | y 2.13 m                                 |
| Ground clearance                                                 | m4 0.24 m                                |
| Dverall cab width                                                | b4 0.80 m                                |
| Tilt-up angle                                                    | a4 12 °                                  |
|                                                                  | a4 12<br>a5 116 °                        |
| Tilt-down angle                                                  |                                          |
| External turning radius (over tyres)                             | Wa1 2.98 m                               |
| Jnladen weight (with forks)                                      | 4190 kg                                  |
| Overall weight                                                   | 4260 kg                                  |
| Tires type                                                       | Inflatable                               |
| Forks length / width / section                                   | l / e / s 1200 mm x 125 mm x 45 mm       |
| Performances                                                     |                                          |
| ifting                                                           | 5 s                                      |
| Lowering                                                         | 3.50 s                                   |
| Extension                                                        | 4.80 s                                   |
| Retraction                                                       | 3 s                                      |
| Crowd                                                            | 3.30 s                                   |
| Dump                                                             | 2.70 s                                   |
| Engine                                                           |                                          |
| Engine brand                                                     | Kubota                                   |
| Engine norm                                                      | Stage V                                  |
| Engine model                                                     | 2607-CR-E5                               |
| Number of cylinders / Capacity of cylinders                      | 4 - 2615 cm³                             |
| .C. Engine power rating - Power                                  | 57 Hp / 42 kW                            |
| Max. torque / Engine rotation                                    | 174 Nm @ 1600 rpm                        |
| Drawbar pull (Laden)                                             | 2850 daN                                 |
| Transmission                                                     |                                          |
| Fransmission type                                                | Hydrostatic                              |
| Number of gears (forward / reverse)                              | 2/2                                      |
| Vax. travel speed                                                | 24.90 km/h                               |
| Nax. travel speed (may vary according to applicable regulations) | 24.90 km/h                               |
| Parking brake                                                    | Automatic Negative Hand-brake            |
| Service brake                                                    | Disk brake on the cadran shaft           |
| lydraulics                                                       |                                          |
| Hydraulic sump type                                              | Gear pump                                |
| Hydraulic flow / Pressure                                        | 77.40 l/min-235 bar                      |
|                                                                  |                                          |
| Tank capacities<br>Engine oil                                    | 10.20                                    |
|                                                                  | 70 1                                     |
| Hydraulie terk eenenity                                          |                                          |
| Hydraulic tank capacity                                          | 10.20                                    |
| Fuel tank                                                        | 60 1                                     |
| Noise and vibration                                              |                                          |
| Noise at driving position (LpA)                                  | 76 dB                                    |
| Noise to environment (LwA)                                       | 104 dB                                   |
| Vibration on hands/arms                                          | < 2.50 m/s²                              |
| Miscellaneous                                                    |                                          |
| Steering wheels (front / rear)                                   | 2/2                                      |
| Drive wheels (front / rear)                                      | 2/2                                      |
| Safety / Cab certification                                       | Standard EN 15000 / ROPS - FOPS cab (lev |
| Controls                                                         | JSM                                      |