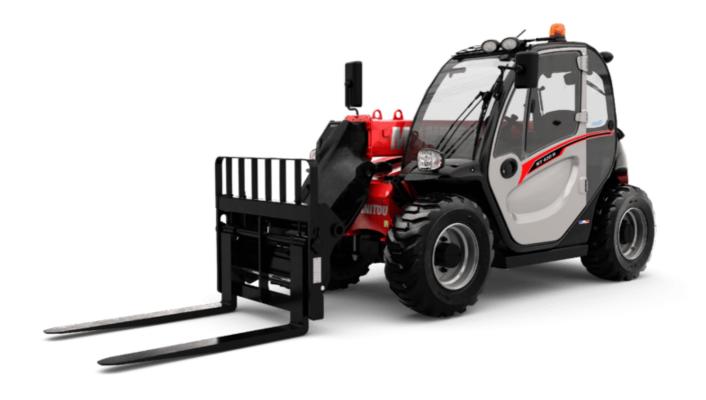

# MT 420 H

|                                                                  | MT 420 H Created on July 31, 2025 at 12:54 Pr |
|------------------------------------------------------------------|-----------------------------------------------|
| Capacities                                                       | Metric                                        |
| Max. capacity                                                    | 2000 kg                                       |
| Max. lifting height                                              | 4.35 m                                        |
| Maximum outreach                                                 | 2.65 m                                        |
| Breakout force with bucket                                       | 1886 daN                                      |
| Weight and dimensions                                            |                                               |
| Overall length to carriage                                       | l11 3.64 m                                    |
| Length to face of forks                                          | 12 3.58 m                                     |
| Overall width                                                    | b1 1.49 m                                     |
| Overall height                                                   | h17 1.97 m                                    |
| Wheelbase                                                        | y 2.13 m                                      |
| Ground clearance                                                 | m4 0.24 m                                     |
| Overall cab width                                                | b4 0.80 m                                     |
|                                                                  |                                               |
| Tilt-up angle                                                    |                                               |
| Tilt-down angle                                                  | a5 116°                                       |
| External turning radius (over tyres)                             | Wa1 2.98 m                                    |
| Unladen weight (with forks)                                      | 4190 kg                                       |
| Overall weight                                                   | 4260 kg                                       |
| Tires type                                                       | Inflatable                                    |
| Forks length / width / section                                   | l / e / s 1200 mm x 125 mm x 45 mm            |
| Performances                                                     |                                               |
| Lifting                                                          | 5 s                                           |
| Lowering                                                         | 3.50 s                                        |
| Extension                                                        | 4.80 s                                        |
| Retraction                                                       | 3 s                                           |
| Crowd                                                            | 3.30 s                                        |
| Dump                                                             | 2.70 s                                        |
| Engine                                                           |                                               |
| Engine brand                                                     | Kubota                                        |
| Engine norm                                                      | Stage V                                       |
| Engine model                                                     | 2607-CR-E5                                    |
| Number of cylinders / Capacity of cylinders                      | 4 - 2615 cm <sup>3</sup>                      |
| I.C. Engine power rating - Power                                 | 57 Hp / 42 kW                                 |
| Max. torque / Engine rotation                                    | 174 Nm @ 1600 rpm                             |
| Drawbar pull (Laden)                                             | 2850 daN                                      |
| Transmission                                                     |                                               |
| Transmission type                                                | Hydrostatic                                   |
| Number of gears (forward / reverse)                              | 2/2                                           |
| Max. travel speed                                                | 24.90 km/h                                    |
| Max. travel speed (may vary according to applicable regulations) | 24.90 km/h                                    |
| Parking brake                                                    | Automatic Negative Hand-brake                 |
| Service brake                                                    | Disk brake on the cadran shaft                |
| Hydraulics                                                       | Plak stake on the cadital share               |
| Hydraulic pump type                                              | Gear pump                                     |
| Hydraulic flow / Pressure                                        | 77.40 l/min-235 bar                           |
| Tank capacities                                                  | 77.40 I/IIIII-233 Dai                         |
|                                                                  | 10.00                                         |
| Engine oil                                                       | 10.20                                         |
| Hydraulic oil                                                    | 701                                           |
| Hydraulic tank capacity                                          | 10.20                                         |
| Fuel tank                                                        | 60 I                                          |
| Noise and vibration                                              |                                               |
| Noise at driving position (LpA)                                  | 76 dB                                         |
| Noise to environment (LwA)                                       | 104 dB                                        |
| Vibration on hands/arms                                          | < 2.50 m/s <sup>2</sup>                       |
| Miscellaneous                                                    |                                               |
| Steering wheels (front / rear)                                   | 2/2                                           |
| Drive wheels (front / rear)                                      | 2/2                                           |
| Safety / Cab certification                                       | Standard EN 15000 / ROPS - FOPS cab (leve     |
| Controls                                                         | JSM                                           |