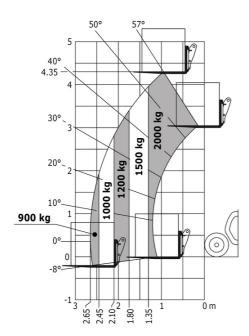

### MT 420 H - Load chart

# MT 420 H

|                                                                  | MT 420 H Created on July 31, 2025 at 12:54 Pr |
|------------------------------------------------------------------|-----------------------------------------------|
| Capacities                                                       | Metric                                        |
| Max. capacity                                                    | 2000 kg                                       |
| Max. lifting height                                              | 4.35 m                                        |
| Maximum outreach                                                 | 2.65 m                                        |
| Breakout force with bucket                                       | 1886 daN                                      |
| Weight and dimensions                                            |                                               |
| Overall length to carriage                                       | l11 3.64 m                                    |
| Length to face of forks                                          | 12 3.58 m                                     |
| Overall width                                                    | b1 1.49 m                                     |
| Overall height                                                   | h17 1.97 m                                    |
| Wheelbase                                                        | y 2.13 m                                      |
| Ground clearance                                                 | m4 0.24 m                                     |
| Overall cab width                                                | b4 0.80 m                                     |
|                                                                  |                                               |
| Tilt-up angle                                                    |                                               |
| Tilt-down angle                                                  | a5 116°                                       |
| External turning radius (over tyres)                             | Wa1 2.98 m                                    |
| Unladen weight (with forks)                                      | 4190 kg                                       |
| Overall weight                                                   | 4260 kg                                       |
| Tires type                                                       | Inflatable                                    |
| Forks length / width / section                                   | l / e / s 1200 mm x 125 mm x 45 mm            |
| Performances                                                     |                                               |
| Lifting                                                          | 5 s                                           |
| Lowering                                                         | 3.50 s                                        |
| Extension                                                        | 4.80 s                                        |
| Retraction                                                       | 3 s                                           |
| Crowd                                                            | 3.30 s                                        |
| Dump                                                             | 2.70 s                                        |
| Engine                                                           |                                               |
| Engine brand                                                     | Kubota                                        |
| Engine norm                                                      | Stage V                                       |
| Engine model                                                     | 2607-CR-E5                                    |
| Number of cylinders / Capacity of cylinders                      | 4 - 2615 cm <sup>3</sup>                      |
| I.C. Engine power rating - Power                                 | 57 Hp / 42 kW                                 |
| Max. torque / Engine rotation                                    | 174 Nm @ 1600 rpm                             |
| Drawbar pull (Laden)                                             | 2850 daN                                      |
| Transmission                                                     |                                               |
| Transmission type                                                | Hydrostatic                                   |
| Number of gears (forward / reverse)                              | 2/2                                           |
| Max. travel speed                                                | 24.90 km/h                                    |
| Max. travel speed (may vary according to applicable regulations) | 24.90 km/h                                    |
| Parking brake                                                    | Automatic Negative Hand-brake                 |
| Service brake                                                    | Disk brake on the cadran shaft                |
| Hydraulics                                                       | Plak stake on the cadital share               |
| Hydraulic pump type                                              | Gear pump                                     |
| Hydraulic flow / Pressure                                        | 77.40 l/min-235 bar                           |
| Tank capacities                                                  | 77.40 I/IIIII-233 Dai                         |
|                                                                  | 10.00                                         |
| Engine oil                                                       | 10.20                                         |
| Hydraulic oil                                                    | 701                                           |
| Hydraulic tank capacity                                          | 10.20                                         |
| Fuel tank                                                        | 60 I                                          |
| Noise and vibration                                              |                                               |
| Noise at driving position (LpA)                                  | 76 dB                                         |
| Noise to environment (LwA)                                       | 104 dB                                        |
| Vibration on hands/arms                                          | < 2.50 m/s <sup>2</sup>                       |
| Miscellaneous                                                    |                                               |
| Steering wheels (front / rear)                                   | 2/2                                           |
| Drive wheels (front / rear)                                      | 2/2                                           |
| Safety / Cab certification                                       | Standard EN 15000 / ROPS - FOPS cab (leve     |
| Controls                                                         | JSM                                           |