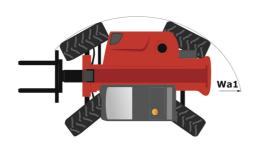

## MT 420 H - Dimensional drawing

# MT 420 H

|                                                                  | MT 420 H Created on July 31, 2025 at 12:54 Pr |
|------------------------------------------------------------------|-----------------------------------------------|
| Capacities                                                       | Metric                                        |
| Max. capacity                                                    | 2000 kg                                       |
| Max. lifting height                                              | 4.35 m                                        |
| Maximum outreach                                                 | 2.65 m                                        |
| Breakout force with bucket                                       | 1886 daN                                      |
| Weight and dimensions                                            |                                               |
| Overall length to carriage                                       | l11 3.64 m                                    |
| Length to face of forks                                          | 12 3.58 m                                     |
| Overall width                                                    | b1 1.49 m                                     |
| Overall height                                                   | h17 1.97 m                                    |
| Wheelbase                                                        | y 2.13 m                                      |
| Ground clearance                                                 | m4 0.24 m                                     |
| Overall cab width                                                | b4 0.80 m                                     |
|                                                                  |                                               |
| Tilt-up angle                                                    |                                               |
| Tilt-down angle                                                  | a5 116°                                       |
| External turning radius (over tyres)                             | Wa1 2.98 m                                    |
| Unladen weight (with forks)                                      | 4190 kg                                       |
| Overall weight                                                   | 4260 kg                                       |
| Tires type                                                       | Inflatable                                    |
| Forks length / width / section                                   | l / e / s 1200 mm x 125 mm x 45 mm            |
| Performances                                                     |                                               |
| Lifting                                                          | 5 s                                           |
| Lowering                                                         | 3.50 s                                        |
| Extension                                                        | 4.80 s                                        |
| Retraction                                                       | 3 s                                           |
| Crowd                                                            | 3.30 s                                        |
| Dump                                                             | 2.70 s                                        |
| Engine                                                           |                                               |
| Engine brand                                                     | Kubota                                        |
| Engine norm                                                      | Stage V                                       |
| Engine model                                                     | 2607-CR-E5                                    |
| Number of cylinders / Capacity of cylinders                      | 4 - 2615 cm <sup>3</sup>                      |
| I.C. Engine power rating - Power                                 | 57 Hp / 42 kW                                 |
| Max. torque / Engine rotation                                    | 174 Nm @ 1600 rpm                             |
| Drawbar pull (Laden)                                             | 2850 daN                                      |
| Transmission                                                     |                                               |
| Transmission type                                                | Hydrostatic                                   |
| Number of gears (forward / reverse)                              | 2/2                                           |
| Max. travel speed                                                | 24.90 km/h                                    |
| Max. travel speed (may vary according to applicable regulations) | 24.90 km/h                                    |
| Parking brake                                                    | Automatic Negative Hand-brake                 |
| Service brake                                                    | Disk brake on the cadran shaft                |
| Hydraulics                                                       | Plak stake on the cadital share               |
| Hydraulic pump type                                              | Gear pump                                     |
| Hydraulic flow / Pressure                                        | 77.40 l/min-235 bar                           |
| Tank capacities                                                  | 77.40 I/IIIII-233 Dai                         |
|                                                                  | 10.00                                         |
| Engine oil                                                       | 10.20                                         |
| Hydraulic oil                                                    | 701                                           |
| Hydraulic tank capacity                                          | 10.20                                         |
| Fuel tank                                                        | 60 I                                          |
| Noise and vibration                                              |                                               |
| Noise at driving position (LpA)                                  | 76 dB                                         |
| Noise to environment (LwA)                                       | 104 dB                                        |
| Vibration on hands/arms                                          | < 2.50 m/s <sup>2</sup>                       |
| Miscellaneous                                                    |                                               |
| Steering wheels (front / rear)                                   | 2/2                                           |
| Drive wheels (front / rear)                                      | 2/2                                           |
| Safety / Cab certification                                       | Standard EN 15000 / ROPS - FOPS cab (leve     |
| Controls                                                         | JSM                                           |