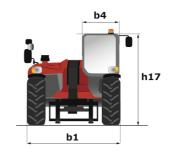

## MT 420 H - Dimensional drawing

# MT 420 H

|                                                                  | MT 420 H Created on July 31, 2025 at 12:54 Pr |
|------------------------------------------------------------------|-----------------------------------------------|
| Capacities                                                       | Metric                                        |
| Max. capacity                                                    | 2000 kg                                       |
| Max. lifting height                                              | 4.35 m                                        |
| Maximum outreach                                                 | 2.65 m                                        |
| Breakout force with bucket                                       | 1886 daN                                      |
| Weight and dimensions                                            |                                               |
| Overall length to carriage                                       | l11 3.64 m                                    |
| Length to face of forks                                          | 12 3.58 m                                     |
| Overall width                                                    | b1 1.49 m                                     |
| Overall height                                                   | h17 1.97 m                                    |
| Wheelbase                                                        | y 2.13 m                                      |
| Ground clearance                                                 | m4 0.24 m                                     |
| Overall cab width                                                | b4 0.80 m                                     |
|                                                                  |                                               |
| Tilt-up angle                                                    |                                               |
| Tilt-down angle                                                  | a5 116°                                       |
| External turning radius (over tyres)                             | Wa1 2.98 m                                    |
| Unladen weight (with forks)                                      | 4190 kg                                       |
| Overall weight                                                   | 4260 kg                                       |
| Tires type                                                       | Inflatable                                    |
| Forks length / width / section                                   | l / e / s 1200 mm x 125 mm x 45 mm            |
| Performances                                                     |                                               |
| Lifting                                                          | 5 s                                           |
| Lowering                                                         | 3.50 s                                        |
| Extension                                                        | 4.80 s                                        |
| Retraction                                                       | 3 s                                           |
| Crowd                                                            | 3.30 s                                        |
| Dump                                                             | 2.70 s                                        |
| Engine                                                           |                                               |
| Engine brand                                                     | Kubota                                        |
| Engine norm                                                      | Stage V                                       |
| Engine model                                                     | 2607-CR-E5                                    |
| Number of cylinders / Capacity of cylinders                      | 4 - 2615 cm <sup>3</sup>                      |
| I.C. Engine power rating - Power                                 | 57 Hp / 42 kW                                 |
| Max. torque / Engine rotation                                    | 174 Nm @ 1600 rpm                             |
| Drawbar pull (Laden)                                             | 2850 daN                                      |
| Transmission                                                     |                                               |
| Transmission type                                                | Hydrostatic                                   |
| Number of gears (forward / reverse)                              | 2/2                                           |
| Max. travel speed                                                | 24.90 km/h                                    |
| Max. travel speed (may vary according to applicable regulations) | 24.90 km/h                                    |
| Parking brake                                                    | Automatic Negative Hand-brake                 |
| Service brake                                                    | Disk brake on the cadran shaft                |
| Hydraulics                                                       | Plak stake on the cadital share               |
| Hydraulic pump type                                              | Gear pump                                     |
| Hydraulic flow / Pressure                                        | 77.40 l/min-235 bar                           |
| Tank capacities                                                  | 77.40 I/IIIII-233 Dai                         |
|                                                                  | 10.00                                         |
| Engine oil                                                       | 10.20                                         |
| Hydraulic oil                                                    | 701                                           |
| Hydraulic tank capacity                                          | 10.20                                         |
| Fuel tank                                                        | 60 I                                          |
| Noise and vibration                                              |                                               |
| Noise at driving position (LpA)                                  | 76 dB                                         |
| Noise to environment (LwA)                                       | 104 dB                                        |
| Vibration on hands/arms                                          | < 2.50 m/s <sup>2</sup>                       |
| Miscellaneous                                                    |                                               |
| Steering wheels (front / rear)                                   | 2/2                                           |
| Drive wheels (front / rear)                                      | 2/2                                           |
| Safety / Cab certification                                       | Standard EN 15000 / ROPS - FOPS cab (leve     |
| Controls                                                         | JSM                                           |