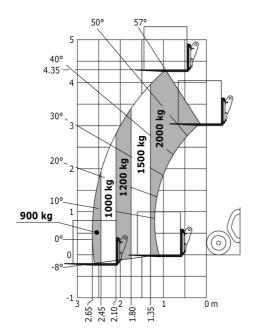

Technical sheet :

|                                                                  | <b>MT 420 H</b> Created on September 13, 2025 at 10:05 AM U |
|------------------------------------------------------------------|-------------------------------------------------------------|
| Capacities                                                       | Metric                                                      |
| Max. capacity                                                    | 2000 kg                                                     |
| Max. lifting height                                              | 4.35 m                                                      |
| Maximum outreach                                                 | 2.65 m                                                      |
| Breakout force with bucket                                       | 1886 daN                                                    |
| Weight and dimensions                                            |                                                             |
| Overall length to carriage                                       | l11 3.64 m                                                  |
| Length to face of forks                                          | 12 3.58 m                                                   |
| Overall width                                                    | b1 1.49 m                                                   |
| Overall height                                                   | h17 1.97 m                                                  |
| Wheelbase                                                        | y 2.13 m                                                    |
| Ground clearance                                                 | m4 0.24 m                                                   |
| Overall cab width                                                | b4 0.80 m                                                   |
|                                                                  | a4 12 °                                                     |
| Tilt-up angle                                                    |                                                             |
| Tilt-down angle                                                  | a5 116°                                                     |
| External turning radius (over tyres)                             | Wa1 2.98 m                                                  |
| Unladen weight (with forks)                                      | 4190 kg                                                     |
| Overall weight                                                   | 4260 kg                                                     |
| Tires type                                                       | Inflatable                                                  |
| Forks length / width / section                                   | l / e / s 1200 mm x 125 mm x 45 mm                          |
| Performances                                                     |                                                             |
| Lifting                                                          | 5 s                                                         |
| Lowering                                                         | 3.50 s                                                      |
| Extension                                                        | 4.80 s                                                      |
| Retraction                                                       | 3 s                                                         |
| Crowd                                                            | 3.30 s                                                      |
| Dump                                                             | 2.70 s                                                      |
| Engine                                                           |                                                             |
| Engine brand                                                     | Kubota                                                      |
| Engine norm                                                      | Stage V                                                     |
| Engine model                                                     | 2607-CR-E5                                                  |
| Number of cylinders / Capacity of cylinders                      | 4 - 2615 cm³                                                |
| I.C. Engine power rating - Power                                 | 57 Hp / 42 kW                                               |
| Max. torque / Engine rotation                                    | 174 Nm @ 1600 rpm                                           |
| Drawbar pull (Laden)                                             | 2850 daN                                                    |
| Transmission                                                     |                                                             |
| Transmission type                                                | Hydrostatic                                                 |
| Number of gears (forward / reverse)                              | 2/2                                                         |
| Max. travel speed                                                | 24.90 km/h                                                  |
| Max. travel speed (may vary according to applicable regulations) | 24.90 km/h                                                  |
| Parking brake                                                    | Automatic Negative Hand-brake                               |
| Service brake                                                    | Disk brake on the cadran shaft                              |
|                                                                  |                                                             |
| Hydraulics                                                       |                                                             |
| Hydraulic pump type                                              | Gear pump                                                   |
| Hydraulic flow / Pressure                                        | 77.40 l/min-235 bar                                         |
| Tank capacities                                                  |                                                             |
| Engine oil                                                       | 10.20 l                                                     |
| Hydraulic oil                                                    | 70 1                                                        |
| Hydraulic tank capacity                                          | 10.20 l                                                     |
| Fuel tank                                                        | 60 l                                                        |
| Noise and vibration                                              |                                                             |
| Noise at driving position (LpA)                                  | 76 dB                                                       |
| Noise to environment (LwA)                                       | 104 dB                                                      |
| Vibration on hands/arms                                          | < 2.50 m/s²                                                 |
| Miscellaneous                                                    |                                                             |
| Steering wheels (front / rear)                                   | 2/2                                                         |
| Drive wheels (front / rear)                                      | 2/2                                                         |
| Safety / Cab certification                                       | Standard EN 15000 / ROPS - FOPS cab (level 1)               |
| Controls                                                         | JSM                                                         |

## MT 420 H - Load chart