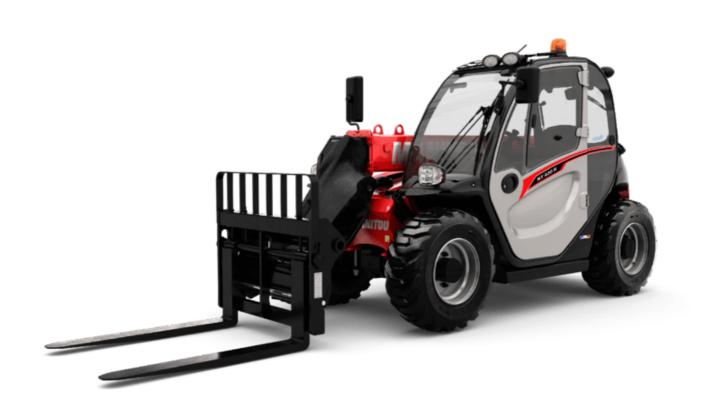

## Machine on tires with forks Metric

Head Office B.P. 249 - 430 rue de l'Aubinière 44150 Ancenis Cedex - France Tel: +33 (0)2 40 09 10 11 - Fax: +33 (0)2 40 09 10 97 www.manitou.com

This publication provides a description of the configuration versions and options for Manitou products, which may differ for equipment. The equipment presented in this brochure may be part of a series, as an option, or it may not be available, depending on the versions. Manitou reserves the right, at any time and without notice, to amend the specifications described and represented. The specifications provided do not bind the manufacturer. For more details, please contact your Manitou agent. This is not a contractually binding document. The presentation of the products is not contractually binding. List of specifications non-exhaustive. The logos as well as the visual identity of the company are owned by Manitou and cannot be used without authorisation. All rights reserved. The photos and diagrams contained in this brochure are only provided for consultation and information purposes.