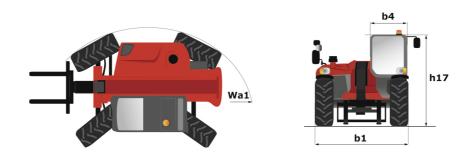

Technical sheet :

|                                                                  | <b>MT 420 H</b> Created on September 13, 2025 at 10:05 AM U |
|------------------------------------------------------------------|-------------------------------------------------------------|
| Capacities                                                       | Metric                                                      |
| Max. capacity                                                    | 2000 kg                                                     |
| Max. lifting height                                              | 4.35 m                                                      |
| Maximum outreach                                                 | 2.65 m                                                      |
| Breakout force with bucket                                       | 1886 daN                                                    |
| Weight and dimensions                                            |                                                             |
| Overall length to carriage                                       | l11 3.64 m                                                  |
| Length to face of forks                                          | 12 3.58 m                                                   |
| Overall width                                                    | b1 1.49 m                                                   |
| Overall height                                                   | h17 1.97 m                                                  |
| Wheelbase                                                        | y 2.13 m                                                    |
| Ground clearance                                                 | m4 0.24 m                                                   |
| Overall cab width                                                | b4 0.80 m                                                   |
|                                                                  | a4 12 °                                                     |
| Tilt-up angle                                                    |                                                             |
| Tilt-down angle                                                  | a5 116°                                                     |
| External turning radius (over tyres)                             | Wa1 2.98 m                                                  |
| Unladen weight (with forks)                                      | 4190 kg                                                     |
| Overall weight                                                   | 4260 kg                                                     |
| Tires type                                                       | Inflatable                                                  |
| Forks length / width / section                                   | l / e / s 1200 mm x 125 mm x 45 mm                          |
| Performances                                                     |                                                             |
| Lifting                                                          | 5 s                                                         |
| Lowering                                                         | 3.50 s                                                      |
| Extension                                                        | 4.80 s                                                      |
| Retraction                                                       | 3 s                                                         |
| Crowd                                                            | 3.30 s                                                      |
| Dump                                                             | 2.70 s                                                      |
| Engine                                                           |                                                             |
| Engine brand                                                     | Kubota                                                      |
| Engine norm                                                      | Stage V                                                     |
| Engine model                                                     | 2607-CR-E5                                                  |
| Number of cylinders / Capacity of cylinders                      | 4 - 2615 cm³                                                |
| I.C. Engine power rating - Power                                 | 57 Hp / 42 kW                                               |
| Max. torque / Engine rotation                                    | 174 Nm @ 1600 rpm                                           |
| Drawbar pull (Laden)                                             | 2850 daN                                                    |
| Transmission                                                     |                                                             |
| Transmission type                                                | Hydrostatic                                                 |
| Number of gears (forward / reverse)                              | 2/2                                                         |
| Max. travel speed                                                | 24.90 km/h                                                  |
| Max. travel speed (may vary according to applicable regulations) | 24.90 km/h                                                  |
| Parking brake                                                    | Automatic Negative Hand-brake                               |
| Service brake                                                    | Disk brake on the cadran shaft                              |
|                                                                  |                                                             |
| Hydraulics                                                       |                                                             |
| Hydraulic pump type                                              | Gear pump                                                   |
| Hydraulic flow / Pressure                                        | 77.40 l/min-235 bar                                         |
| Tank capacities                                                  |                                                             |
| Engine oil                                                       | 10.20 l                                                     |
| Hydraulic oil                                                    | 70 1                                                        |
| Hydraulic tank capacity                                          | 10.20 l                                                     |
| Fuel tank                                                        | 60 l                                                        |
| Noise and vibration                                              |                                                             |
| Noise at driving position (LpA)                                  | 76 dB                                                       |
| Noise to environment (LwA)                                       | 104 dB                                                      |
| Vibration on hands/arms                                          | < 2.50 m/s²                                                 |
| Miscellaneous                                                    |                                                             |
| Steering wheels (front / rear)                                   | 2/2                                                         |
| Drive wheels (front / rear)                                      | 2/2                                                         |
| Safety / Cab certification                                       | Standard EN 15000 / ROPS - FOPS cab (level 1)               |
| Controls                                                         | JSM                                                         |

## MT 420 H - Dimensional drawing