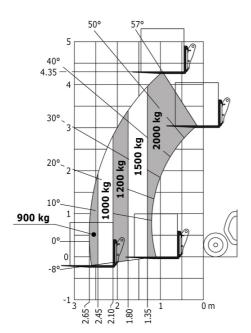

|

## MT 420 H - Dimensional drawing





### MT 420 H - Load chart

### Machine on tyres with forks Metric







#### **Head Office**

B.P. 249 - 430 rue de l'Aubinière 44150 Ancenis Cedex - France Tel: +33 (0)2 40 09 10 11 - Fax: +33 (0)2 40 09 10 97 www.manitou.com



This publication provides a description of the configuration versions and options for Manitou products, which may differ for equipment. The equipment presented in this brochure may be part of a series, as an option, or it may not be available, depending on the versions. Manitou reserves the right, at any time and without notice, to amend the specifications described and represented. The specifications provided do not bind the manufacturer. For more details, please contact your Manitou agent. This is not a contractually binding document. The presentation of the products is not contractually binding. List of specifications non-exh